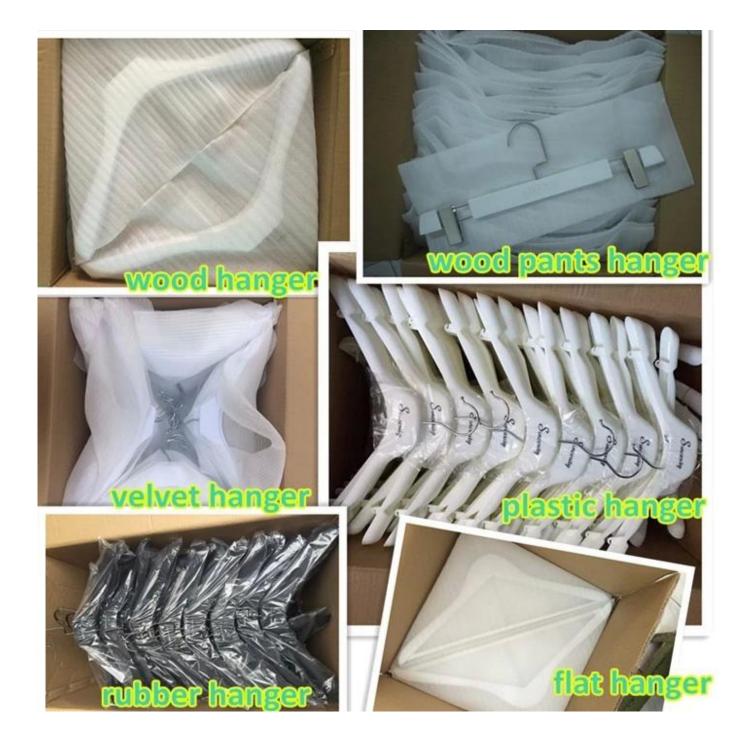

### **Package**

- -Use high quality K=K carton box to protect hangers during shipment.
- -Use PVC bag coated the velvet hanger and wooden hanger, and clear poly bag coated the rubber hanger to protect hangers.