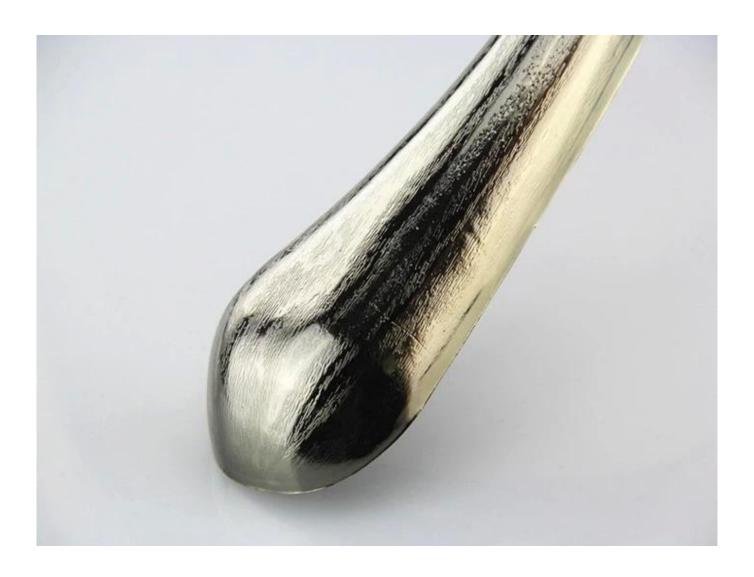

## **PRODUCT DESCRIPTION**

| Item No.         | MTE-003                                                                                                                                                                                                                                                                                                              |
|------------------|----------------------------------------------------------------------------------------------------------------------------------------------------------------------------------------------------------------------------------------------------------------------------------------------------------------------|
| Material         |                                                                                                                                                                                                                                                                                                                      |
|                  | Plastic (ABS, PS, PP)                                                                                                                                                                                                                                                                                                |
| Size             | Top hanger L47*W 6cm                                                                                                                                                                                                                                                                                                 |
| Color            | Gun black color                                                                                                                                                                                                                                                                                                      |
| Metal Hardware   | Silver flat hook                                                                                                                                                                                                                                                                                                     |
| Logo             | Custom brand logo                                                                                                                                                                                                                                                                                                    |
| Surface Effect   | Electroplated effect                                                                                                                                                                                                                                                                                                 |
| MOQ              | 1000pcs per item                                                                                                                                                                                                                                                                                                     |
| Quality Level    | Luxury&Top end                                                                                                                                                                                                                                                                                                       |
| Usage            | For man jacket, coat, suit etc.,                                                                                                                                                                                                                                                                                     |
| Product Capacity | 150000-300000 each month                                                                                                                                                                                                                                                                                             |
| Production Time  | 30-45 days                                                                                                                                                                                                                                                                                                           |
| Payment Terms    | T/T, PayPal, West Union, etc.,                                                                                                                                                                                                                                                                                       |
| Transportation   | By sea, by air, by express, and your shipping forwarder also is acceptable                                                                                                                                                                                                                                           |
| For Your Choice  | 1.Customized hanger size and hanger shape meet your requests. 2.Any hanger color is ok, we can produce according to Pantone color your want. 3.Different logo effect, printing logo, hot stamping logo, metal logo etc. 4.Different metal hardware for your option. 5.Package way can according to your instruction. |