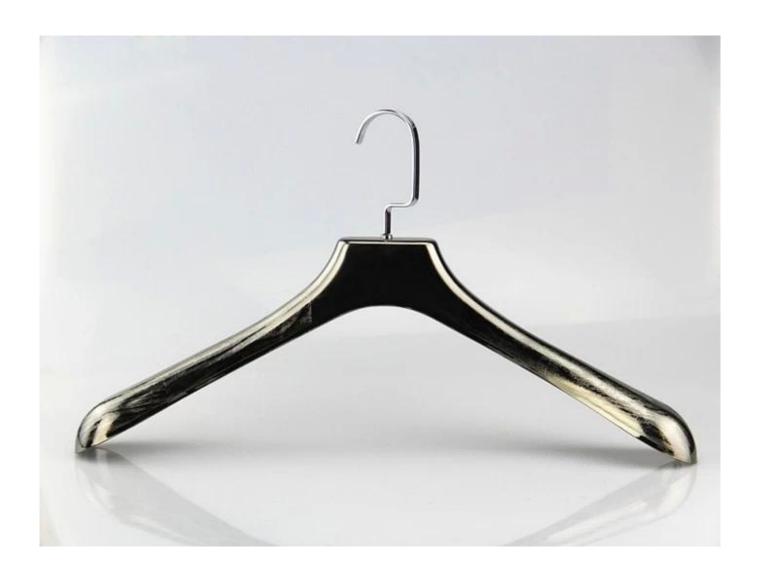

## **PRODUCT DESCRIPTION**

| Item No.         | MTE-003                                                                                                                                                                                                                                                                                                              |
|------------------|----------------------------------------------------------------------------------------------------------------------------------------------------------------------------------------------------------------------------------------------------------------------------------------------------------------------|
| Material         |                                                                                                                                                                                                                                                                                                                      |
|                  | Plastic (ABS, PS, PP)                                                                                                                                                                                                                                                                                                |
| Size             | Top hanger L47*W 6cm                                                                                                                                                                                                                                                                                                 |
| Color            | Gun black color                                                                                                                                                                                                                                                                                                      |
| Metal Hardware   | Silver flat hook                                                                                                                                                                                                                                                                                                     |
| Logo             | Custom brand logo                                                                                                                                                                                                                                                                                                    |
| Surface Effect   | Electroplated effect                                                                                                                                                                                                                                                                                                 |
| MOQ              | 1000pcs per item                                                                                                                                                                                                                                                                                                     |
| Quality Level    | Luxury&Top end                                                                                                                                                                                                                                                                                                       |
| Usage            | For man jacket, coat, suit etc.,                                                                                                                                                                                                                                                                                     |
| Product Capacity | 150000-300000 each month                                                                                                                                                                                                                                                                                             |
| Production Time  | 30-45 days                                                                                                                                                                                                                                                                                                           |
| Payment Terms    | T/T, PayPal, West Union, etc.,                                                                                                                                                                                                                                                                                       |
| Transportation   | By sea, by air, by express, and your shipping forwarder also is acceptable                                                                                                                                                                                                                                           |
| For Your Choice  | 1.Customized hanger size and hanger shape meet your requests. 2.Any hanger color is ok, we can produce according to Pantone color your want. 3.Different logo effect, printing logo, hot stamping logo, metal logo etc. 4.Different metal hardware for your option. 5.Package way can according to your instruction. |