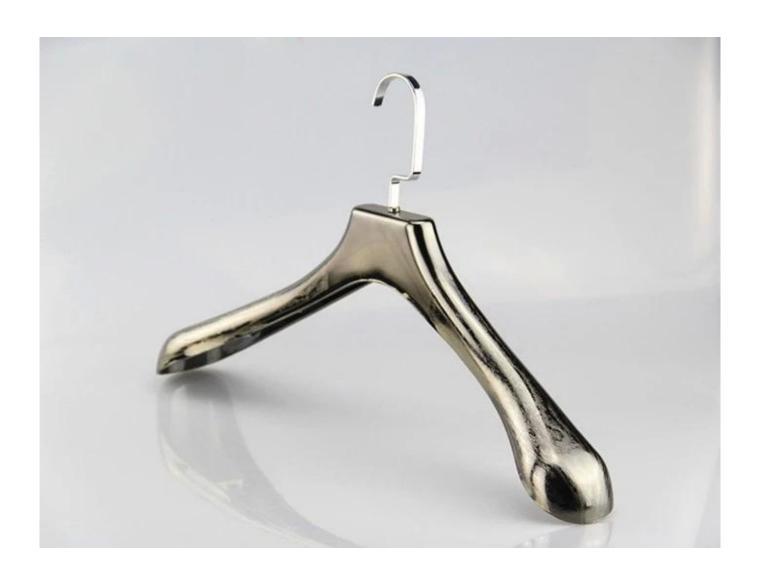

## **PRODUCT DESCRIPTION**

| Item No.         | MTE-003                                                                                                                                                                                                                                                                                                              |
|------------------|----------------------------------------------------------------------------------------------------------------------------------------------------------------------------------------------------------------------------------------------------------------------------------------------------------------------|
| Material         |                                                                                                                                                                                                                                                                                                                      |
|                  | Plastic (ABS, PS, PP)                                                                                                                                                                                                                                                                                                |
| Size             | Top hanger L47*W 6cm                                                                                                                                                                                                                                                                                                 |
| Color            | Gun black color                                                                                                                                                                                                                                                                                                      |
| Metal Hardware   | Silver flat hook                                                                                                                                                                                                                                                                                                     |
| Logo             | Custom brand logo                                                                                                                                                                                                                                                                                                    |
| Surface Effect   | Electroplated effect                                                                                                                                                                                                                                                                                                 |
| MOQ              | 1000pcs per item                                                                                                                                                                                                                                                                                                     |
| Quality Level    | Luxury&Top end                                                                                                                                                                                                                                                                                                       |
| Usage            | For man jacket, coat, suit etc.,                                                                                                                                                                                                                                                                                     |
| Product Capacity | 150000-300000 each month                                                                                                                                                                                                                                                                                             |
| Production Time  | 30-45 days                                                                                                                                                                                                                                                                                                           |
| Payment Terms    | T/T, PayPal, West Union, etc.,                                                                                                                                                                                                                                                                                       |
| Transportation   | By sea, by air, by express, and your shipping forwarder also is acceptable                                                                                                                                                                                                                                           |
| For Your Choice  | 1.Customized hanger size and hanger shape meet your requests. 2.Any hanger color is ok, we can produce according to Pantone color your want. 3.Different logo effect, printing logo, hot stamping logo, metal logo etc. 4.Different metal hardware for your option. 5.Package way can according to your instruction. |