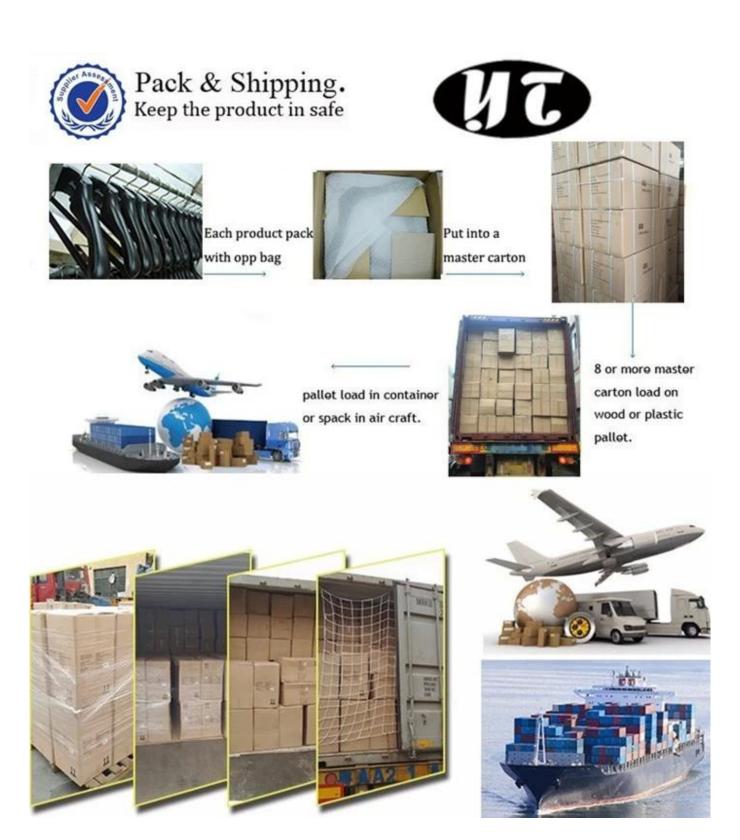

### **Package**

- -Use high quality K=K carton box to protect hangers during shipment.
- -Use PVC bag coated the velvet hanger and wooden hanger, and clear poly bag coated the rubber hanger to protect hangers.

# **Shipping**

- By sea
- By Air
- By Express
- Accept Ex-works, FOB, CIF,CFR, DDU,DDP tread terms