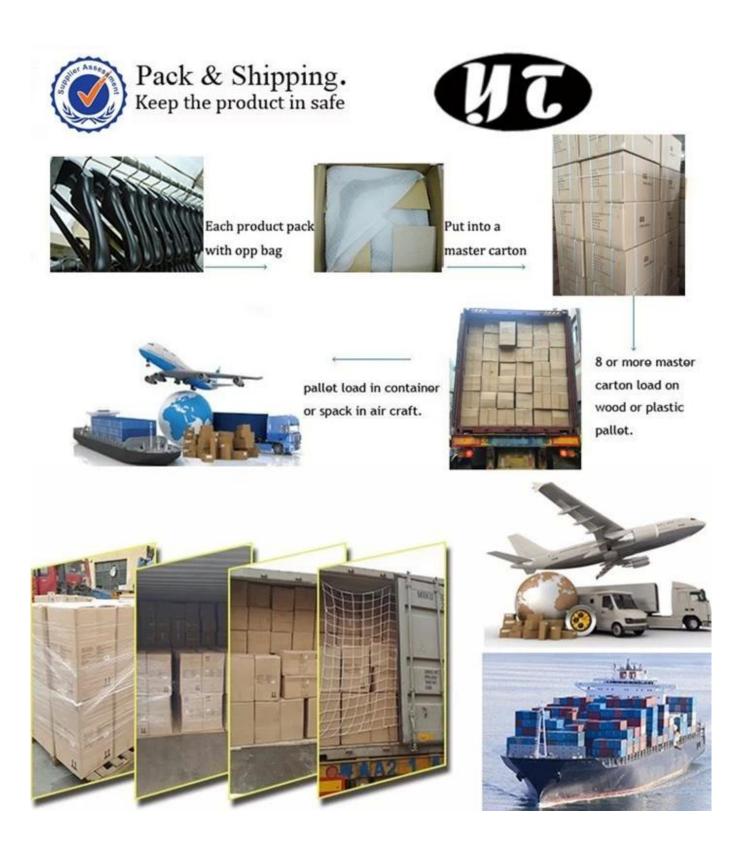

## Package

-Use high quality K=K carton box to protect hangers during shipment.

-Use PVC bag coated the velvet hanger and wooden hanger, and clear poly bag coated the rubber hanger to protect hangers.

## **Shipping**

- By sea
- By Air
- By Express
- Accept Ex-works, FOB, CIF,CFR, DDU,DDP tread terms

FAQ

Q: Can you provide sample?

A: Yes, if we have stock or exsiting sample, the sample is free, but you need