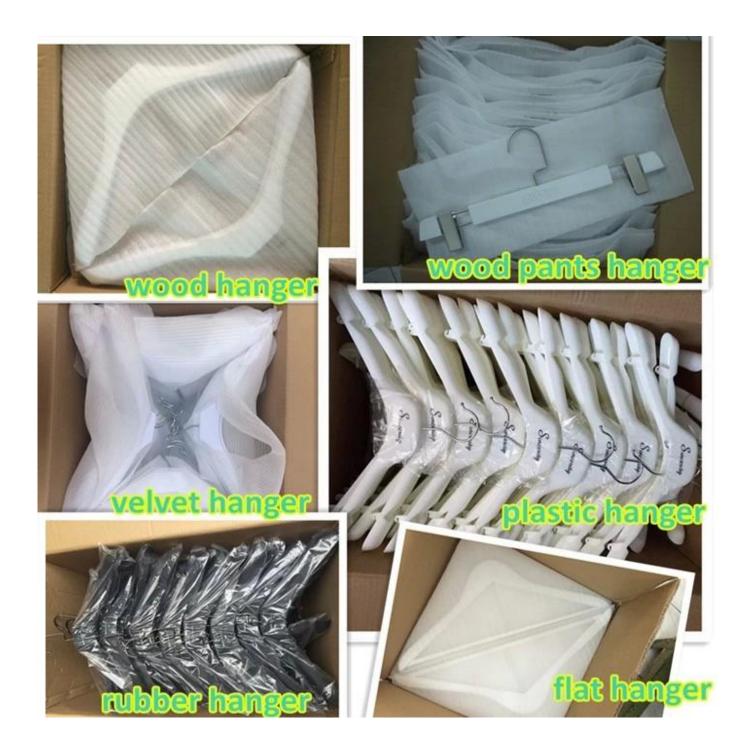

## Package

-Use high quality K=K carton box to protect hangers during shipment.

-Use PVC bag coated the velvet hanger and wooden hanger, and clear poly bag coated the rubber hanger to protect hangers.