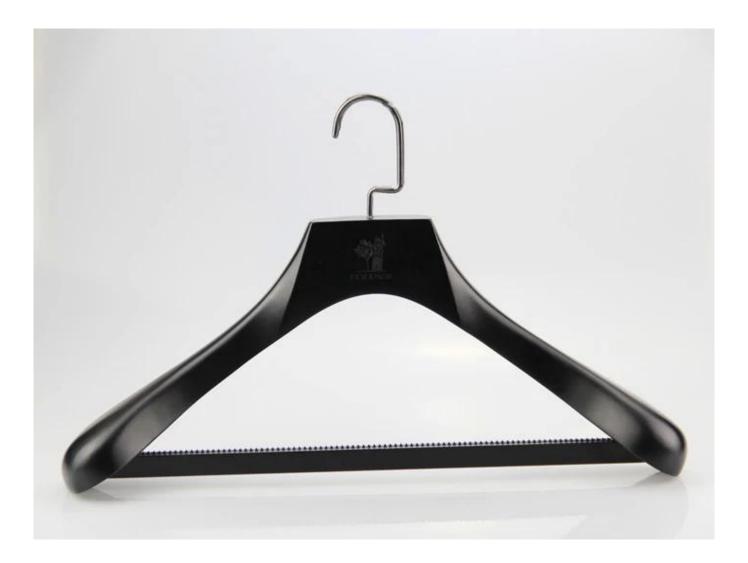

## **PRODUCT DESCRIPTION**

| Item No.         | MSW-013                                                                                                                                                                                                                                                                                                                                           |
|------------------|---------------------------------------------------------------------------------------------------------------------------------------------------------------------------------------------------------------------------------------------------------------------------------------------------------------------------------------------------|
| Material         |                                                                                                                                                                                                                                                                                                                                                   |
|                  | Europe-imported beech wood, birch wood, ashtree wood etc., also ok                                                                                                                                                                                                                                                                                |
| Size             | Top hanger L45*W 6.5cm                                                                                                                                                                                                                                                                                                                            |
| Color            | Black color                                                                                                                                                                                                                                                                                                                                       |
| Metal Hardware   | Gun black flat square hook                                                                                                                                                                                                                                                                                                                        |
| Logo             | Laser engraved logo                                                                                                                                                                                                                                                                                                                               |
| Surface Effect   | Natural wood effect                                                                                                                                                                                                                                                                                                                               |
| MOQ              | 1000pcs per item                                                                                                                                                                                                                                                                                                                                  |
| Quality Level    | Luxury&Top end                                                                                                                                                                                                                                                                                                                                    |
| Usage            | For man jacket, coat, pant etc.,                                                                                                                                                                                                                                                                                                                  |
| Product Capacity | 150000-300000 each month                                                                                                                                                                                                                                                                                                                          |
| Delivery Time    | 30-45 days                                                                                                                                                                                                                                                                                                                                        |
| Payment Terms    | T/T, PayPal, West Union, etc.,                                                                                                                                                                                                                                                                                                                    |
| Transportation   | By sea, by air, by express, and your shipping forwarder also is acceptable                                                                                                                                                                                                                                                                        |
| For Your Choice  | <ol> <li><u>Customized hanger size and shape</u></li> <li>2.any hanger color is ok, we can produce according to Pantone color your want</li> <li>3.Different logo effect, laser engraved logo, print logo, metal logo etc.,</li> <li>4.many metal accessories for your option</li> <li>5.package way can according to your instruction</li> </ol> |

#### **HIGH QUALITY WOODEN HANGER SHOW**