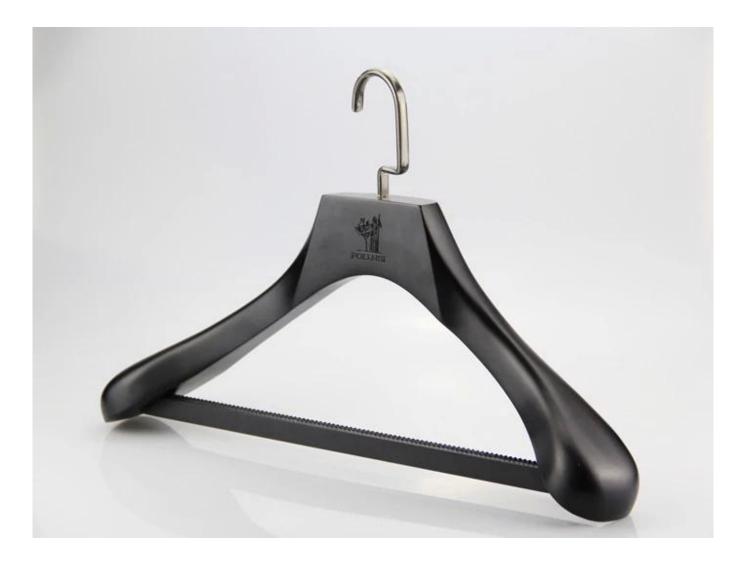

## **PRODUCT DESCRIPTION**

| Item No.         | MSW-013                                                                                                                                                                                                                                                                                                                                           |
|------------------|---------------------------------------------------------------------------------------------------------------------------------------------------------------------------------------------------------------------------------------------------------------------------------------------------------------------------------------------------|
| Material         |                                                                                                                                                                                                                                                                                                                                                   |
|                  | Europe-imported beech wood, birch wood, ashtree wood etc., also ok                                                                                                                                                                                                                                                                                |
| Size             | Top hanger L45*W 6.5cm                                                                                                                                                                                                                                                                                                                            |
| Color            | Black color                                                                                                                                                                                                                                                                                                                                       |
| Metal Hardware   | Gun black flat square hook                                                                                                                                                                                                                                                                                                                        |
| Logo             | Laser engraved logo                                                                                                                                                                                                                                                                                                                               |
| Surface Effect   | Natural wood effect                                                                                                                                                                                                                                                                                                                               |
| MOQ              | 1000pcs per item                                                                                                                                                                                                                                                                                                                                  |
| Quality Level    | Luxury&Top end                                                                                                                                                                                                                                                                                                                                    |
| Usage            | For man jacket, coat, pant etc.,                                                                                                                                                                                                                                                                                                                  |
| Product Capacity | 150000-300000 each month                                                                                                                                                                                                                                                                                                                          |
| Delivery Time    | 30-45 days                                                                                                                                                                                                                                                                                                                                        |
| Payment Terms    | T/T, PayPal, West Union, etc.,                                                                                                                                                                                                                                                                                                                    |
| Transportation   | By sea, by air, by express, and your shipping forwarder also is acceptable                                                                                                                                                                                                                                                                        |
| For Your Choice  | <ol> <li><u>Customized hanger size and shape</u></li> <li>2.any hanger color is ok, we can produce according to Pantone color your want</li> <li>3.Different logo effect, laser engraved logo, print logo, metal logo etc.,</li> <li>4.many metal accessories for your option</li> <li>5.package way can according to your instruction</li> </ol> |

#### **HIGH QUALITY WOODEN HANGER SHOW**