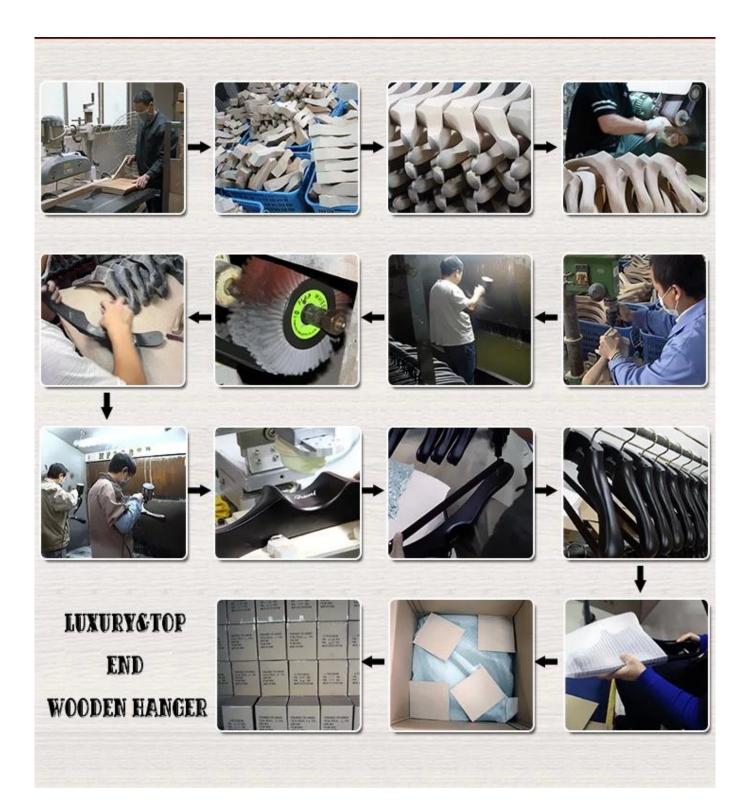

# **OUR FACTORY**

Our high end wooden hanger produced by handicraft, according to custom requests like hanger size, shape, color, metal hardwear and logo etc. If you have hanger design, we can produce the hanger according to your design. We

use Taiwant famous brand paint-Taiho Paint for the <u>high end wood hanger</u>, our workers paint each hanger one by one manually, four times painting surface, 2 times undercoating and 2 times finish coating, very luxury, also eco-friendly.