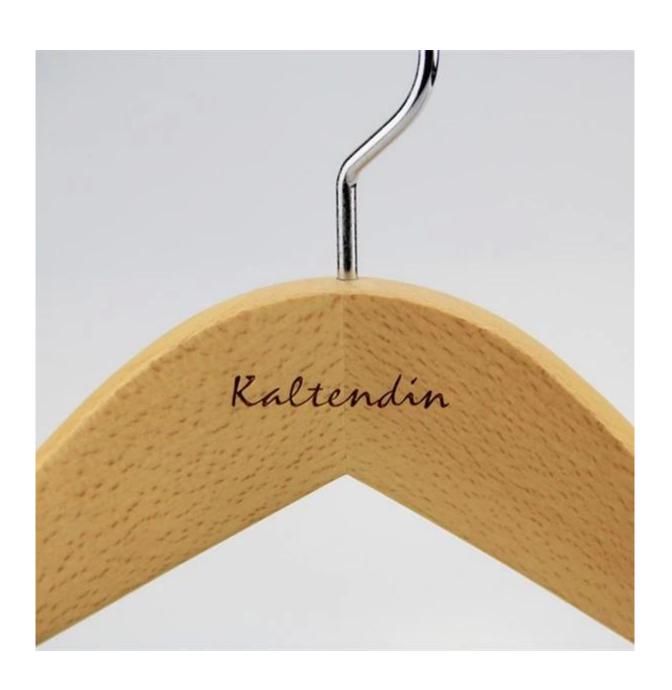

## WOOD HANGER DESCRIPTION

| Item No.         | MTW-012                                                                    |
|------------------|----------------------------------------------------------------------------|
| item No.         |                                                                            |
| Material         | Europe-imported beech wood                                                 |
| Size             | L44.5*6.5cm                                                                |
| Color            | natural                                                                    |
| Metal Hardware   | 4.5mm chrome round hook                                                    |
| Logo             | engrave                                                                    |
| Surface Effect   | handcraft paint                                                            |
| MOQ              | 1000pcs each item                                                          |
| Quality Level    | Luxury                                                                     |
| Usage            | For man suits, overcoat, jacket, and other heavy clothes                   |
| Product Capacity | 100000-200000 each month                                                   |
| Delivery Time    | 35-40 days                                                                 |
| Payment Terms    | T/T, PayPal, West Union, and more as your requirement                      |
| Transportation   | By sea, by air, by express                                                 |
|                  | 1.Customized size and shape                                                |
| For Your Choice  | 2.Adjustable color                                                         |
|                  | Different logo effect offer to you for choice Changeable metal accessories |
|                  | 5.Special packing way                                                      |