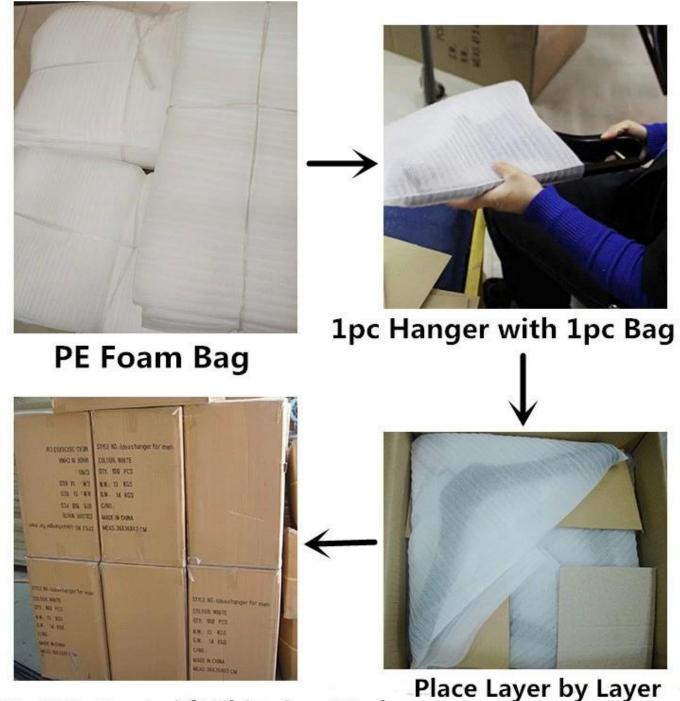

K=K Carton with Shipping Mark

- 1. Pack each wood hanger with suitable size PE Foam Bag.
- 2.Place 2pcs(top hanger and suit hanger) on each layer.
- 3.Place hanger layer by layer in the custom K=K carton
- 4. Print or Write shipping mark outside the carton, for distinguishing the goods in transit usefully.