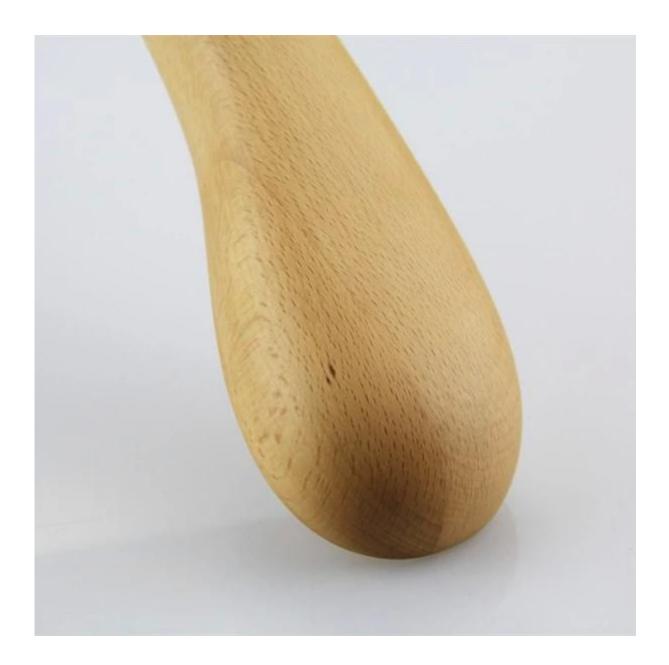

## WOOD HANGER DESCRIPTION

| Item No.         | MTW-012                                                                    |
|------------------|----------------------------------------------------------------------------|
| item No.         |                                                                            |
| Material         | Europe-imported beech wood                                                 |
| Size             | L44.5*6.5cm                                                                |
| Color            | natural                                                                    |
| Metal Hardware   | 4.5mm chrome round hook                                                    |
| Logo             | engrave                                                                    |
| Surface Effect   | handcraft paint                                                            |
| MOQ              | 1000pcs each item                                                          |
| Quality Level    | Luxury                                                                     |
| Usage            | For man suits, overcoat, jacket, and other heavy clothes                   |
| Product Capacity | 100000-200000 each month                                                   |
| Delivery Time    | 35-40 days                                                                 |
| Payment Terms    | T/T, PayPal, West Union, and more as your requirement                      |
| Transportation   | By sea, by air, by express                                                 |
|                  | 1.Customized size and shape                                                |
| For Your Choice  | 2.Adjustable color                                                         |
|                  | Different logo effect offer to you for choice Changeable metal accessories |
|                  | 5.Special packing way                                                      |