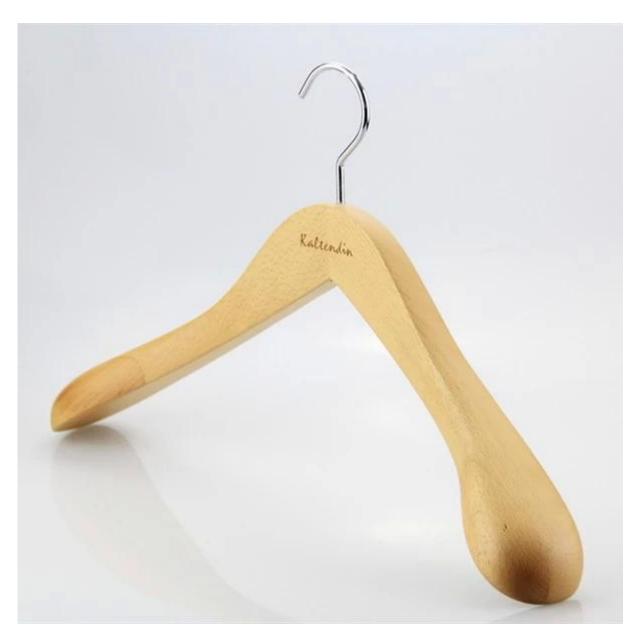

## WOOD HANGER DESCRIPTION

| Item No.         | MTW-012                                                                    |
|------------------|----------------------------------------------------------------------------|
| item No.         |                                                                            |
| Material         | Europe-imported beech wood                                                 |
| Size             | L44.5*6.5cm                                                                |
| Color            | natural                                                                    |
| Metal Hardware   | 4.5mm chrome round hook                                                    |
| Logo             | engrave                                                                    |
| Surface Effect   | handcraft paint                                                            |
| MOQ              | 1000pcs each item                                                          |
| Quality Level    | Luxury                                                                     |
| Usage            | For man suits, overcoat, jacket, and other heavy clothes                   |
| Product Capacity | 100000-200000 each month                                                   |
| Delivery Time    | 35-40 days                                                                 |
| Payment Terms    | T/T, PayPal, West Union, and more as your requirement                      |
| Transportation   | By sea, by air, by express                                                 |
|                  | 1.Customized size and shape                                                |
| For Your Choice  | 2.Adjustable color                                                         |
|                  | Different logo effect offer to you for choice Changeable metal accessories |
|                  | 5.Special packing way                                                      |