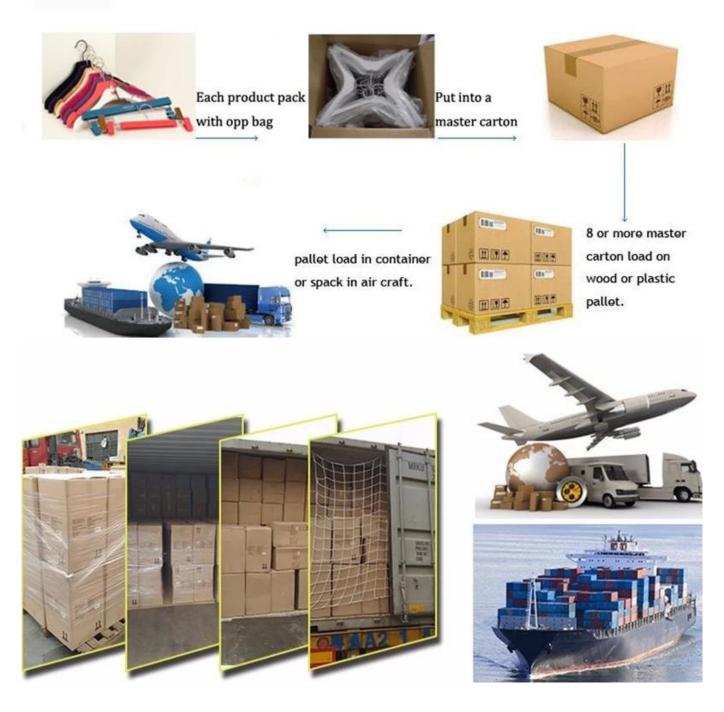

## Hanger shipment

We can support shipment by sea, air, express(DHL, UPS, Fedxe etc.) We have cooperat ed shipping agent with many years, if you need is to help arrange the shipment for you , they will arrange shiping and make sure it safty and stability.

If you have own shipping agent, you can ask your shipping agent to arrange shipment f or you, we will assitant to provide the commercial invoice and packing list to you.