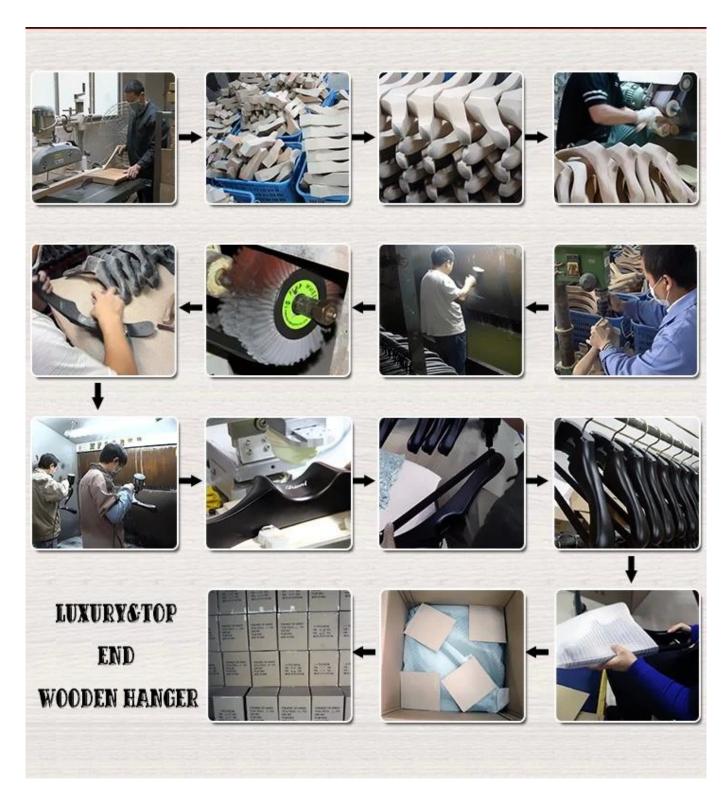

## **HANGER PICS**

WOOD HANGER PRODUCTION DEPARTMENT

The wooden hanger is made by handcraft, from cut wood to handing polish and handing paint, it is made by handcraft, all details is deal with very good, it looks very luxury.