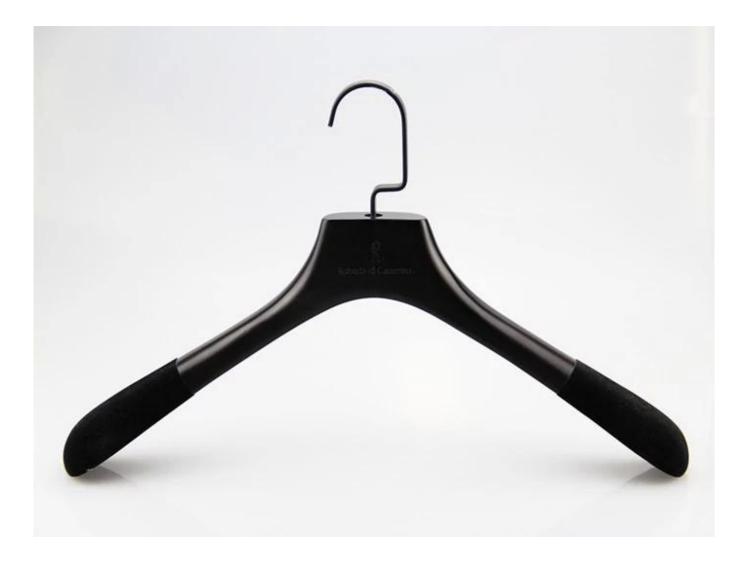

#### SW-003

Beech wood imported into Europe length \* shoulder width 40 cm \* 4.5 cm Black colour Black square metal hook Laser engraved logo Taiho black paint 1000pcs each item 7-10 days Handmade Luxury and Top End For man clothes, coat, shop 1.1 PC hook PE foam bag 1pc package 2.2pcs hook each layer 3. Customized size K = K box 4. customized shipping mark