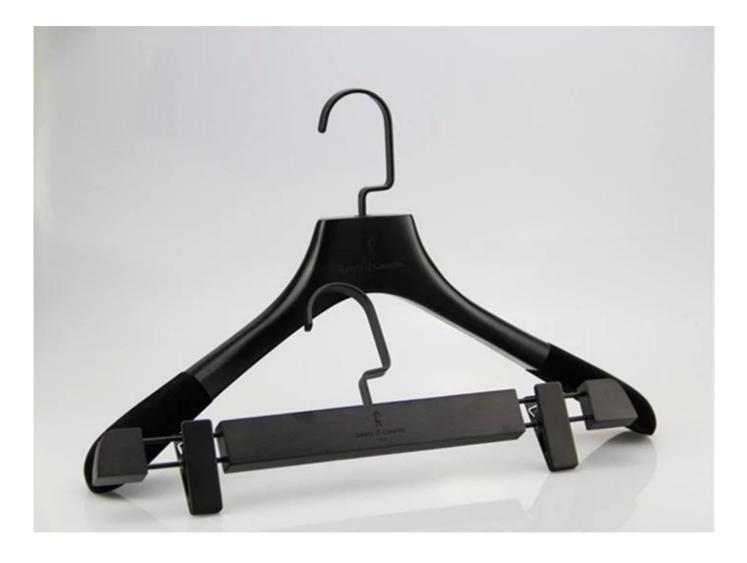

#### SW-003

Beech wood imported into Europe length \* shoulder width 40 cm \* 4.5 cm Black colour Black square metal hook Laser engraved logo Taiho black paint 1000pcs each item 7-10 days Handmade Luxury and Top End For man clothes, coat, shop 1.1 PC hook PE foam bag 1pc package 2.2pcs hook each layer 3. Customized size K = K box 4. customized shipping mark

### K=K Carton with Shipping Mark

- $1.\ensuremath{\,\text{Pack}}$  each wooden hook with suitable size PE foam bag.
- 2. place 2pcs (upper hook and suit hanger) or 4pcs (pant hanger) each layer.
- 3. place the hook in layers in the customized box of K = K
- 4. print or write shipping mark out of the box, to distinguish the products in use usefully.