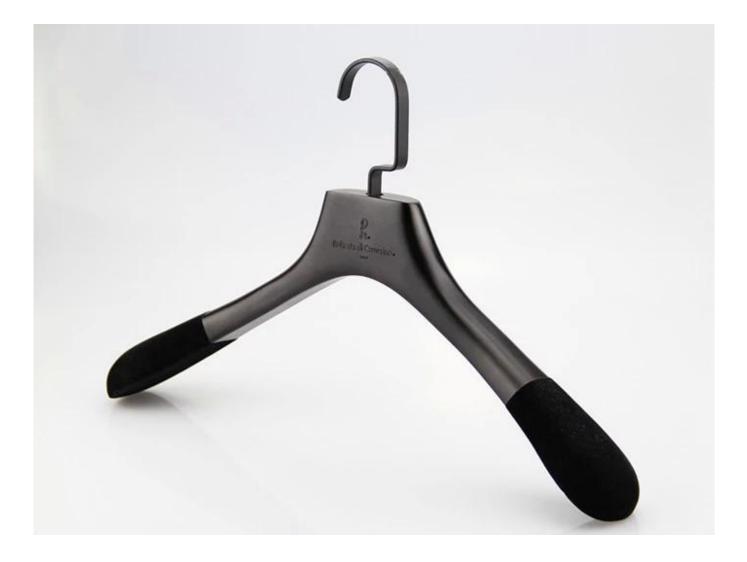

#### SW-003

Beech wood imported into Europe length \* shoulder width 40 cm \* 4.5 cm Black colour Black square metal hook Laser engraved logo Taiho black paint 1000pcs each item 7-10 days Handmade Luxury and Top End For man clothes, coat, shop 1.1 PC hook PE foam bag 1pc package 2.2pcs hook each layer 3. Customized size K = K box 4. customized shipping mark