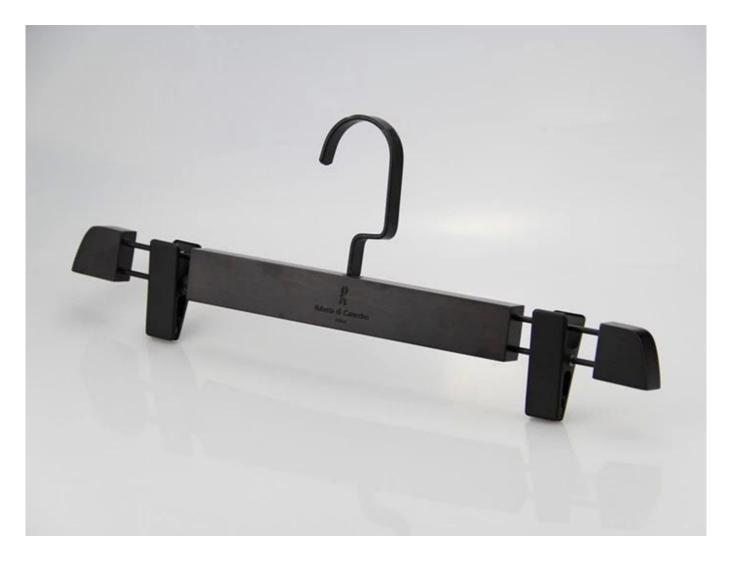

#### SW-003

Beech wood imported into Europe length \* shoulder width 40 cm \* 4.5 cm Black colour Black square metal hook Laser engraved logo Taiho black paint 1000pcs each item 7-10 days Handmade Luxury and Top End For man clothes, coat, shop 1.1 PC hook PE foam bag 1pc package 2.2pcs hook each layer 3. Customized size K = K box 4. customized shipping mark

### K=K Carton with Shipping Mark

- $1.\ensuremath{\,\text{Pack}}$  each wooden hook with suitable size PE foam bag.
- 2. place 2pcs (upper hook and suit hanger) or 4pcs (pant hanger) each layer.
- 3. place the hook in layers in the customized box of K = K
- 4. print or write shipping mark out of the box, to distinguish the products in use usefully.