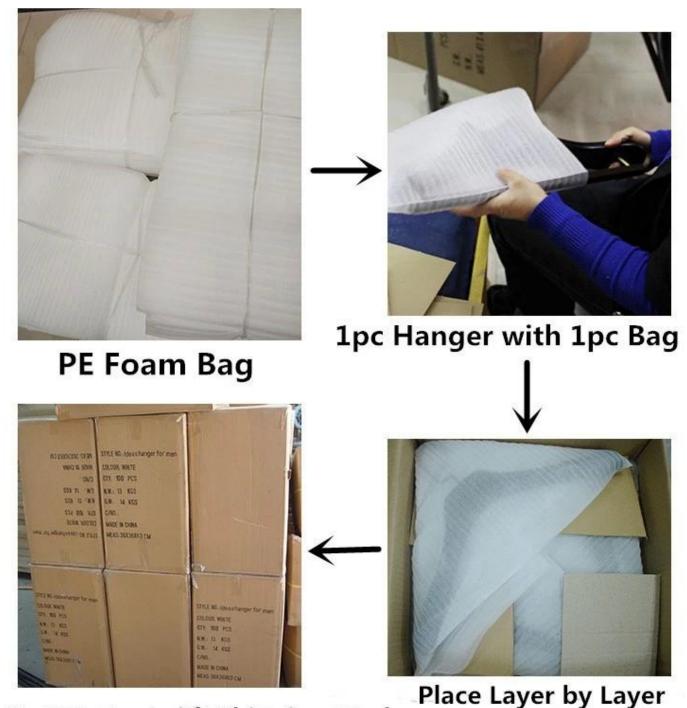

### K=K Carton with Shipping Mark

- $1.\ensuremath{\,\text{Pack}}$  each wooden hook with suitable size PE foam bag.
- 2. place 2pcs (upper hook and suit hanger) or 4pcs (pant hanger) each layer.
- 3. place the hook in layers in the customized box of K = K
- 4. print or write shipping mark out of the box, to distinguish the products in use usefully.