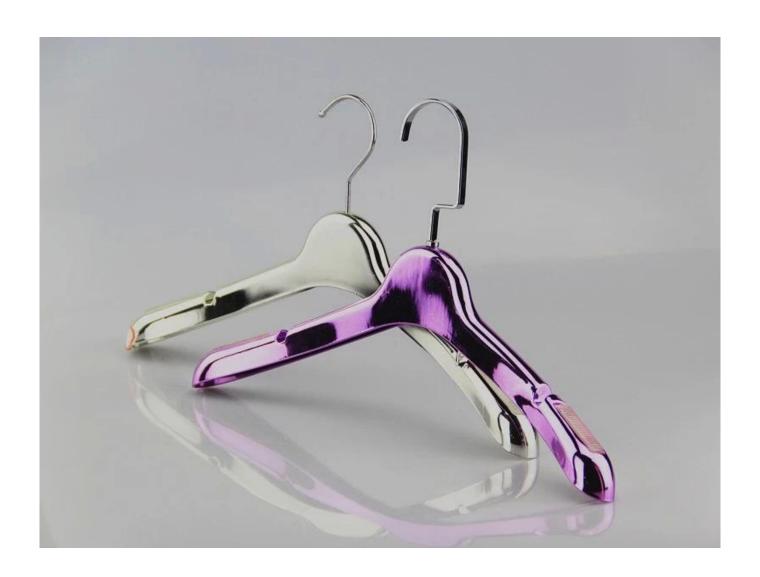

# PRODUCT DESCRIPTION

| Item No.         | WTE-004                                                                                                                                                       |
|------------------|---------------------------------------------------------------------------------------------------------------------------------------------------------------|
| Material         | Plastic (ABS)+electroplated                                                                                                                                   |
| Size             | Length :40cm                                                                                                                                                  |
| Color            | Purple                                                                                                                                                        |
| Metal Accessory  | silver square hook                                                                                                                                            |
| Logo Effect      | custom                                                                                                                                                        |
| Surface Effect   | electroplated                                                                                                                                                 |
| MOQ              | 2000pcs each item                                                                                                                                             |
| Samples Time     | 7-8 days                                                                                                                                                      |
| Process          | Machine and Handcarft                                                                                                                                         |
| Quality Level    | Luxury                                                                                                                                                        |
| Usage            | shirt,tops,jacket,coat                                                                                                                                        |
| Packing          | <ul><li>1.1pc PE Foam bag pack 1pc hanger</li><li>2.10pcs hanger each layer</li><li>3.Customized size K=K carton</li><li>4.Customized shipping mark</li></ul> |
| Product capacity | 1000000-3000000 each month                                                                                                                                    |
| Delivery time    | 30-333 days                                                                                                                                                   |
| Payment way      | T/T, PayPal, West Union,                                                                                                                                      |
| Transportation   | By sea, by air, by express,(EXW,FOB,CNF,DDU)                                                                                                                  |
|                  | 1.Customized size and shape                                                                                                                                   |
| For your choose  | 2.Adjustable color                                                                                                                                            |
|                  | 3.Custom logo                                                                                                                                                 |
|                  | 4.Changeable metal accessories                                                                                                                                |
|                  | 5.Custom Package way                                                                                                                                          |

## HANGER SURFACE EFFECT

**Electroplated effect**: hangers will be very shine with the type surface effect **Rubber coated effect**: the surface became very smooth but have good texture, it is low profile and luxurious.