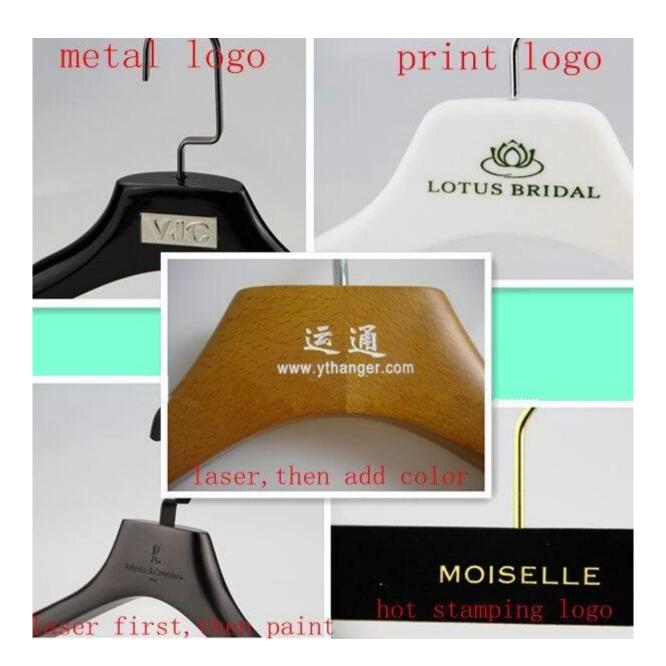

## CUSTOM HANGER LOGO

- \*Silk-screen print logo
- \*Silver hot stamping logo
- \*Gold hot stamping logo
- \*Plastic plate logo
- \*Metal plate logo