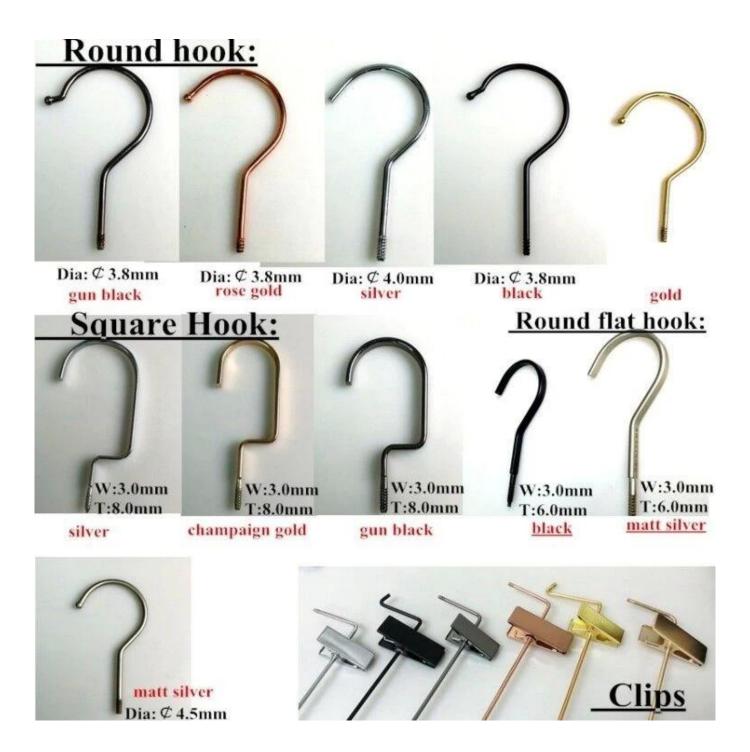

# CUSTOM HANGER HOOK

Our metal accessory is Iron Material, with the different color electroplated, prevent metal accessories rusting effectively.