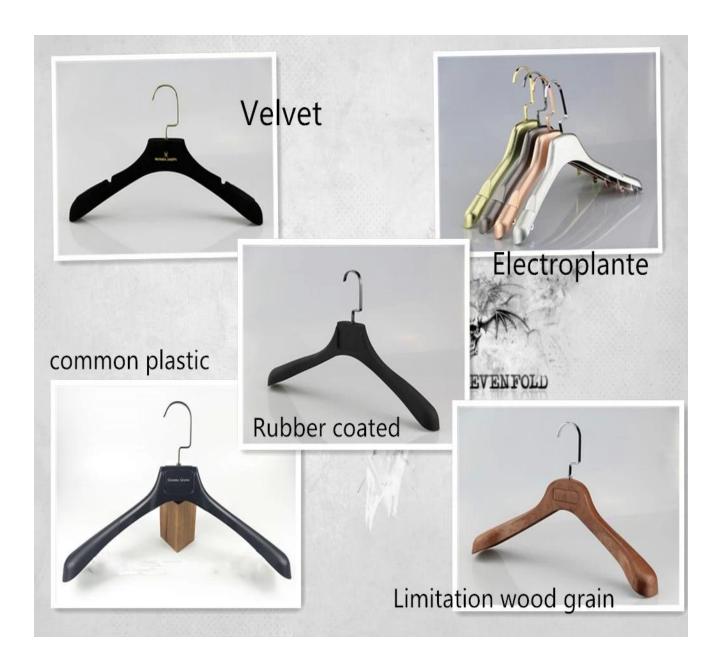

## HANGER SURFACE EFFECT

**Electroplated effect**: hangers will be very shine with the type surface effect **Rubber coated effect**: the surface became very smooth but have good texture, it is low profile and luxurious.

**Velvet flocked effect**: it is soft when you touch, and it has good non-slip effect, most used for women clothes hanger, such as wedding dress. **Baking effect**: hanger surface paint with transparent paint, can be matt, also can be shine