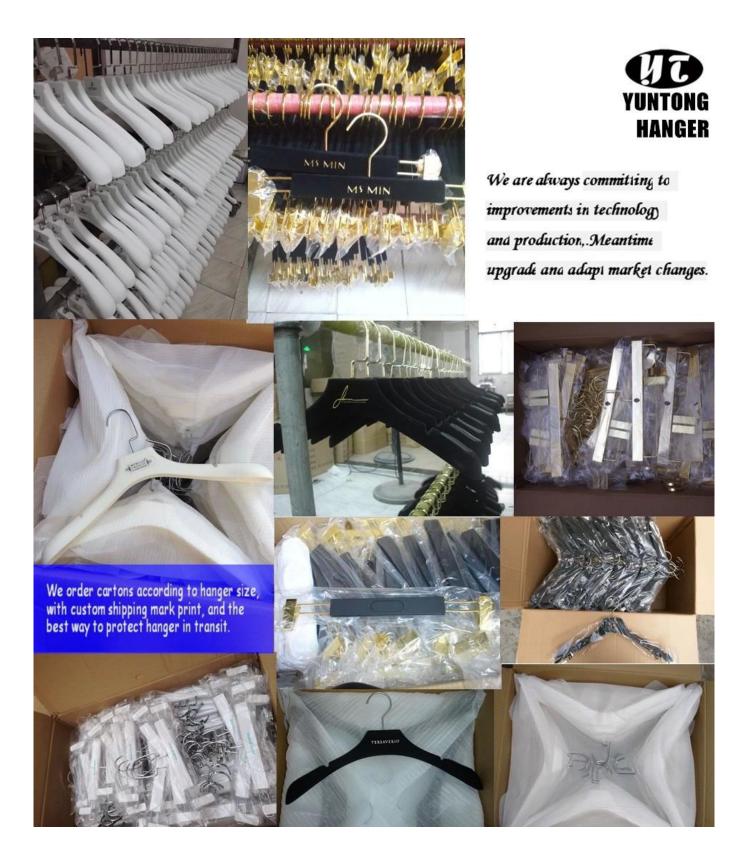

# CUSTOM HANGER HOOK



Our metal accessory is Iron Material, with the different color electroplated, prevent metal accessories rusting effectively.

## CUSTOM HANGER LOGO



- \*Silk-screen print logo
- \*Silver hot stamping logo
- \*Gold hot stamping logo
- \*Plastic plate logo
- \*Metal plate logo

## HANGER SURFACE EFFECT



**Electroplated effect**: hangers will be very shine with the type surface effect **Rubber coated effect**: the surface became very smooth but have good texture, it is low profile and luxurious.

**Velvet flocked effect**: it is soft when you touch, and it has good non-slip effect, most used for women clothes hanger, such as wedding dress. **Baking effect**: hanger surface paint with transparent paint, can be matt, also can be shine

# PROTECTIVE PACKAGE □CUSTOM□



## FAO

**Q:** What is the main business of your company?
A: Our company is positioned in the market of top grade hangers. We specialize in wooden clothes/pant hangers

Q: How many workers do you have?

A: We have about 150 workers, including 2 sample-making workers, 3 LOGO-printing workers and 5 QC.

## How you can contact us?

Write your inquiry in the below, click "send", we will receive it and will reply you in fastest time.

Welcome to contact us