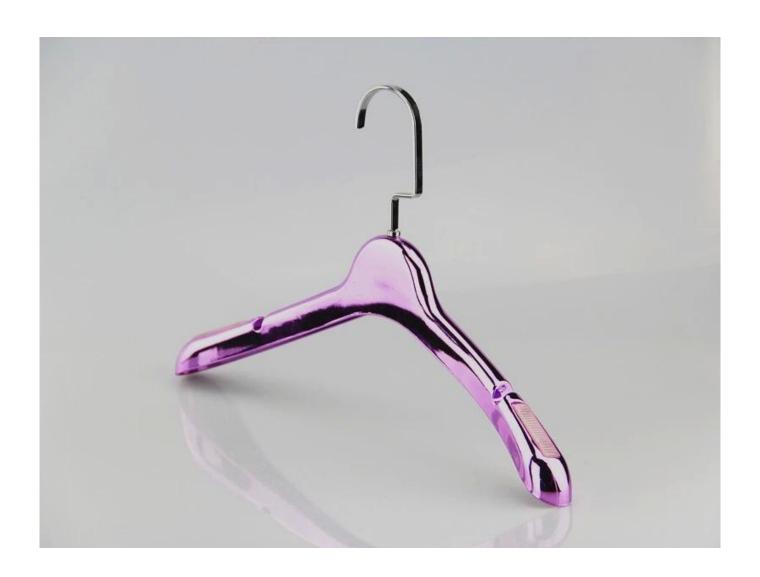

# PRODUCT DESCRIPTION

| Item No.         | WTE-004                                                                                                                                                       |
|------------------|---------------------------------------------------------------------------------------------------------------------------------------------------------------|
| Material         | Plastic (ABS)+electroplated                                                                                                                                   |
| Size             | Length :40cm                                                                                                                                                  |
| Color            | Purple                                                                                                                                                        |
| Metal Accessory  | silver square hook                                                                                                                                            |
| Logo Effect      | custom                                                                                                                                                        |
| Surface Effect   | electroplated                                                                                                                                                 |
| MOQ              | 2000pcs each item                                                                                                                                             |
| Samples Time     | 7-8 days                                                                                                                                                      |
| Process          | Machine and Handcarft                                                                                                                                         |
| Quality Level    | Luxury                                                                                                                                                        |
| Usage            | shirt,tops,jacket,coat                                                                                                                                        |
| Packing          | <ul><li>1.1pc PE Foam bag pack 1pc hanger</li><li>2.10pcs hanger each layer</li><li>3.Customized size K=K carton</li><li>4.Customized shipping mark</li></ul> |
| Product capacity | 1000000-3000000 each month                                                                                                                                    |
| Delivery time    | 30-333 days                                                                                                                                                   |
| Payment way      | T/T, PayPal, West Union,                                                                                                                                      |
| Transportation   | By sea, by air, by express,(EXW,FOB,CNF,DDU)                                                                                                                  |
|                  | 1.Customized size and shape                                                                                                                                   |
| For your choose  | 2.Adjustable color                                                                                                                                            |
|                  | 3.Custom logo                                                                                                                                                 |
|                  | 4.Changeable metal accessories                                                                                                                                |
|                  | 5.Custom Package way                                                                                                                                          |

## HANGER SURFACE EFFECT

**Electroplated effect**: hangers will be very shine with the type surface effect **Rubber coated effect**: the surface became very smooth but have good texture, it is low profile and luxurious.