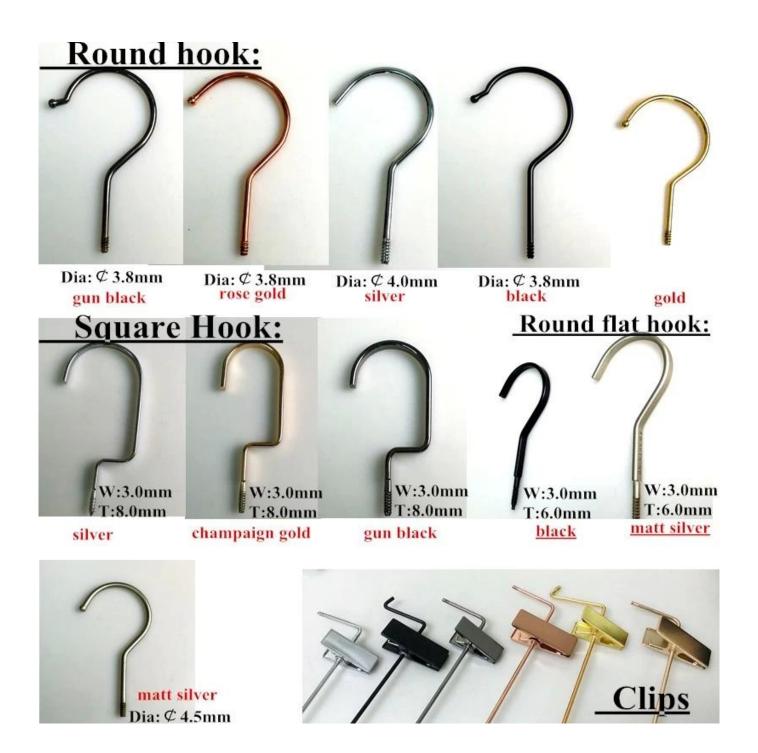

## METAL ACCESSORIES

There are different kinds of hooks and clips, also can customize with your requirements, you can choose one that matched to your hanger.

#### **Shape for solution:**

Round shape with bead, Cocked round shape with bead, Round shape without bead and cocked, Round flat shape, Square shape, Square round shape, Long square shape, and more special shape.

#### **Colors for solution:**

Shiny Silver Color, Nickeling(Mat Silver) Color, Gun Black Color, Ordinary Black Color, Mat Black Color, Ordinary Gold Color, Dark Gold Color, Copper(Rose Gold) Color, Champagne Gold Color, Bronze Color...