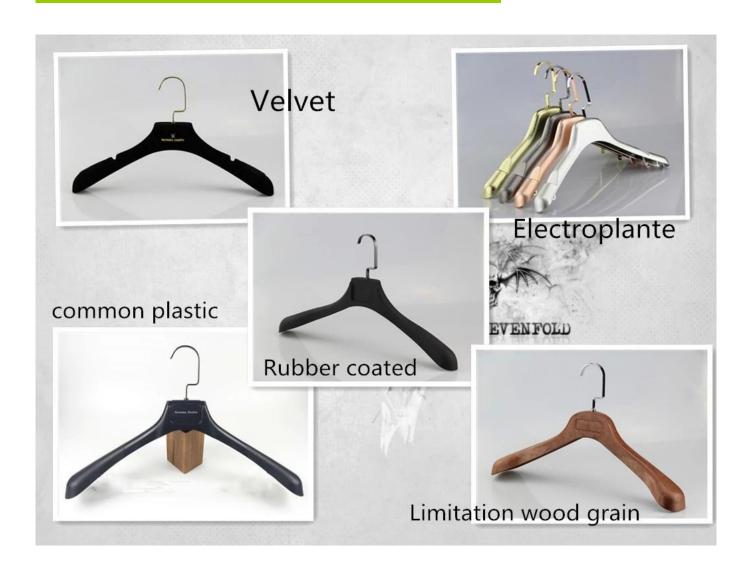

# ANGER SURFACE

**Electroplated effect**: hangers will be very shine with the type surface effect, it is very fashion, suitable for all type clothes, **Rubber coated effect**: the hanger surface painted with rubber paint, the surface became very smooth but have good texture, it is low profile and luxurious. **Velvet flocked effect**: hanger surface flocked with high quality colorful velvet, it is soft when you touch, and it has good non-slip effect, most used for women clothes hanger, such

as wedding dress. **Baking effect**: hanger surface paint with transparent paint, can be matt, also can be shine, according to your choice, used for any plastic hanger.

We are always committing to improvements in technology and production,. Meantime upgrade and adapt market changes.