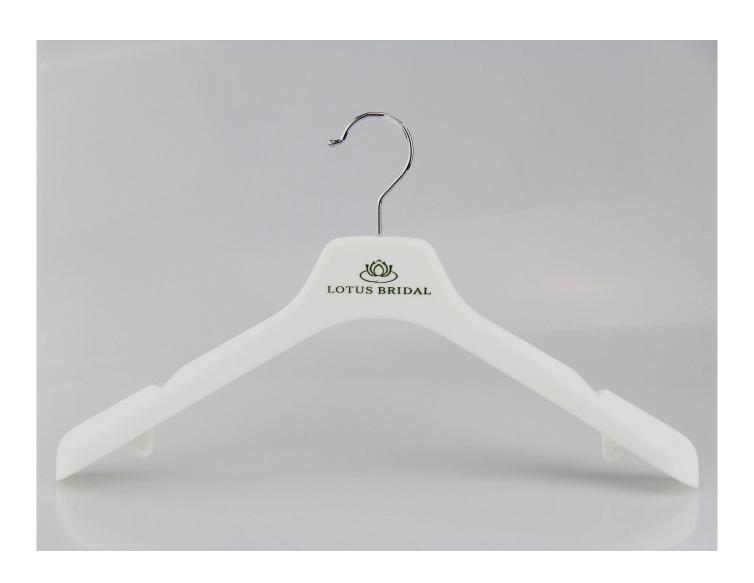

# PRODUCT DESCRIPTION

| Item No.         | WTV-004                                                                                                                                                                          |
|------------------|----------------------------------------------------------------------------------------------------------------------------------------------------------------------------------|
| Material         | Plastic (PS)                                                                                                                                                                     |
| Size             | Length: 42.5cm                                                                                                                                                                   |
| Color            | white color                                                                                                                                                                      |
| Metal Accessory  | silver round metal hook                                                                                                                                                          |
| Logo Effect      | Printing logo, accept custom                                                                                                                                                     |
| Surface Effect   | Velvet, rubberized, electroplated                                                                                                                                                |
| MOQ              | 1000pcs each item                                                                                                                                                                |
| Samples Time     | 7-10 days                                                                                                                                                                        |
| Process          | By machine                                                                                                                                                                       |
| Quality Level    | Luxury&Top end                                                                                                                                                                   |
| Usage            | For adults suits, coat, jacket, clothes store, display                                                                                                                           |
| Packing          | 1.1pc PE Foam bag pack 1pc hanger 2.10pcs hanger each layer 3.Customized size K=K carton 4.Customized shipping mark                                                              |
| Product capacity | 150000-300000 each month                                                                                                                                                         |
| Delivery time    | 30-35 days                                                                                                                                                                       |
| Payment way      | T/T, PayPal, West Union, and more as your requirement                                                                                                                            |
| Transportation   | By sea, by air, by international express, and your shipping agent also is acceptable  1.High quality custom hanger for clothing                                                  |
| For your choose  | 2.Adjustable color according to your need 3.Different logo effect offer to you for choice 4.Changeable metal accessories matched your hanger 5.Special packing way is acceptable |