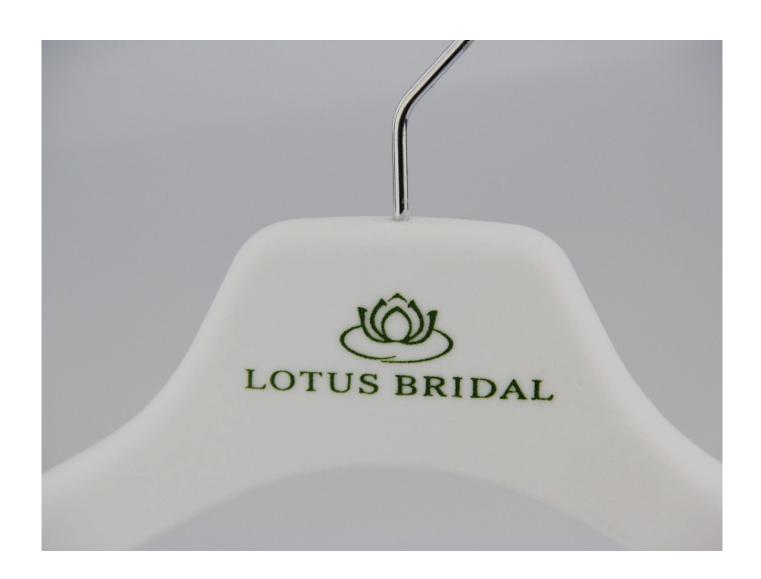

**Silk-screen print logo**: the most regular and cheapest logo effect for hanger, with any color you want, need offer us Pantone CU Color Card Number to adjust ink.

Silver hot stamping logo: the special logo effect for hanger, just can be used in plastic material hanger, need to open new logo mould, the logo looks very shine.

Gold hot stamping logo: the special logo effect just for plastic material hanger, open new logo mould for customer design, logo effect is very luxury and shiny.

Plastic plate logo: effect for plastic hanger, the production process is more

Plastic plate logo: special logo effect for plastic hanger, the production process is more complex than print and hot stamping logo, can be with print and embossed effect, the logo effect also very nice.

Metal plate logo: the most special logo effect for wood hanger and plastic hanger, it's material is metal, with gold, silver, rose gold, gun black color electroplated, the logo effect can be debossed, embossed, and hollow out, very deluxe for hanger and store.