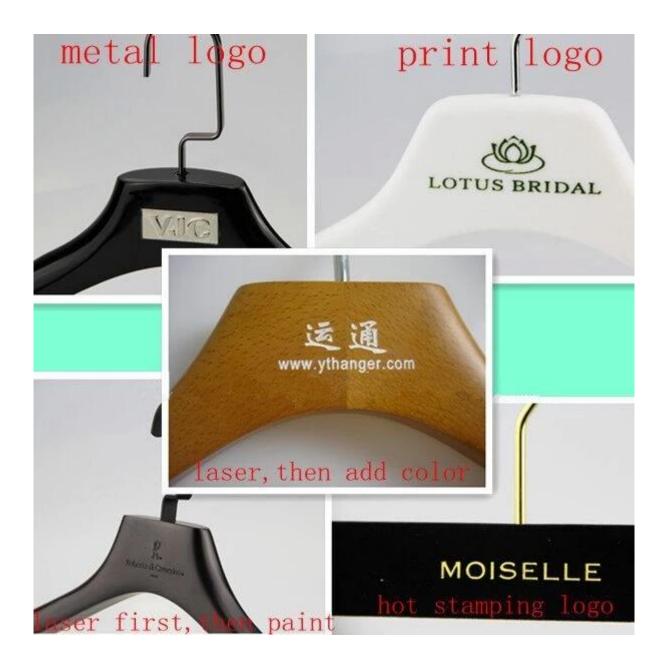

**Silk-screen print logo**: the most regular and cheapest logo effect for hanger, with any color you want, need offer us Pantone CU Color Card Number to adjust ink.

Silver hot stamping logo: the special logo effect for hanger, just can be used in plastic material hanger, need to open new logo mould, the logo looks very shine.

Gold hot stamping logo: the special logo effect just for plastic material hanger, open new logo mould for customer design, logo effect is very luxury and shiny.

Plastic plate logo: effect for plastic hanger, the production process is more

Plastic plate logo: special logo effect for plastic hanger, the production process is more complex than print and hot stamping logo, can be with print and embossed effect, the logo effect also very nice.

Metal plate logo: the most special logo effect for wood hanger and plastic hanger, it's material is metal, with gold, silver, rose gold, gun black color electroplated, the logo effect can be debossed, embossed, and hollow out, very deluxe for hanger and store.