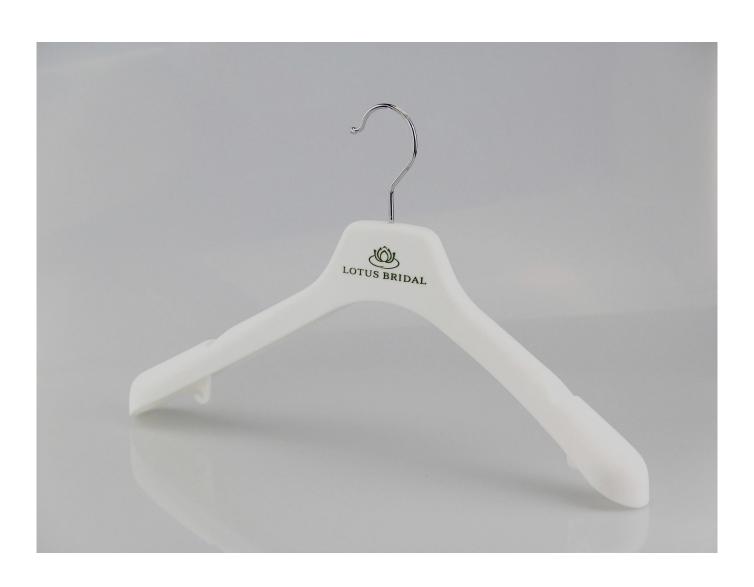

# PRODUCT DESCRIPTION

| Item No.         | WTV-004                                                                                                                                                                          |
|------------------|----------------------------------------------------------------------------------------------------------------------------------------------------------------------------------|
| Material         | Plastic (PS)                                                                                                                                                                     |
| Size             | Length: 42.5cm                                                                                                                                                                   |
| Color            | white color                                                                                                                                                                      |
| Metal Accessory  | silver round metal hook                                                                                                                                                          |
| Logo Effect      | Printing logo, accept custom                                                                                                                                                     |
| Surface Effect   | Velvet, rubberized, electroplated                                                                                                                                                |
| MOQ              | 1000pcs each item                                                                                                                                                                |
| Samples Time     | 7-10 days                                                                                                                                                                        |
| Process          | By machine                                                                                                                                                                       |
| Quality Level    | Luxury&Top end                                                                                                                                                                   |
| Usage            | For adults suits, coat, jacket, clothes store, display                                                                                                                           |
| Packing          | 1.1pc PE Foam bag pack 1pc hanger 2.10pcs hanger each layer 3.Customized size K=K carton 4.Customized shipping mark                                                              |
| Product capacity | 150000-300000 each month                                                                                                                                                         |
| Delivery time    | 30-35 days                                                                                                                                                                       |
| Payment way      | T/T, PayPal, West Union, and more as your requirement                                                                                                                            |
| Transportation   | By sea, by air, by international express, and your shipping agent also is acceptable  1.High quality custom hanger for clothing                                                  |
| For your choose  | 2.Adjustable color according to your need 3.Different logo effect offer to you for choice 4.Changeable metal accessories matched your hanger 5.Special packing way is acceptable |