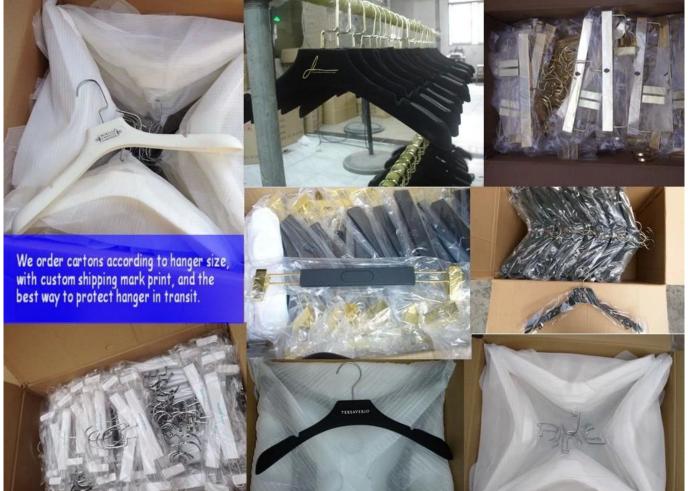

We pack plastic hangers with good quality transparent plastic bag, place into suitable custom K=K carton, with suitable qty each carton. Print shipping mark outside each carton, it is very useful to distinguish goods in transit.

Of course, if you have special requirment in package, we also can offer for you.