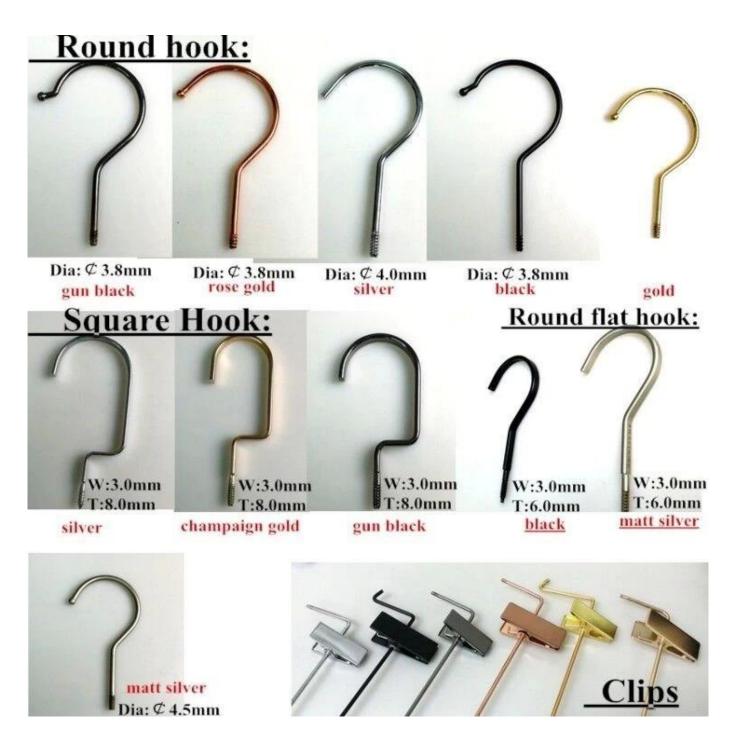

hanger

5. Special packing way is acceptable

METAL ACCESSORIES

Our metal accessory is Iron Material, with the different color electroplated, prevent metal accessories rusting effectively.

### **Shape for options:**

Round shape with bead, Cocked round shape with bead, Round shape without bead and cocked, Round flat shape, Square shape, Square round shape, Long square shape, and other customized special shape.

#### **Colors for choices:**

Shiny Silver Color, Nickeling(Mat Silver) Color, Gun Black Color, Ordinary Black Color, Mat Black Color, Ordinary Gold Color, Dark Gold Color, Copper(Rose Gold) Color, Champagne Gold Color, Bronze Color and the color as your request.

Tust provide us the C/U pantone number, we can provide you customized metal

# color, hanger finish color and logo color.