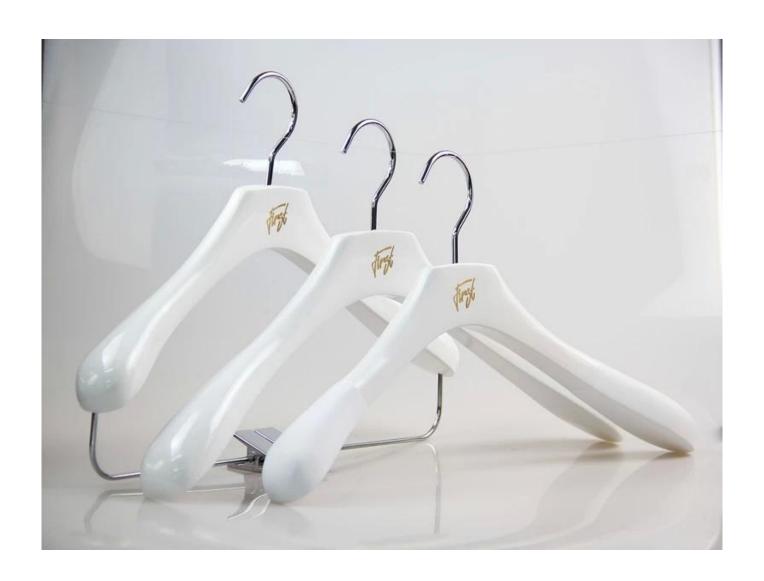

### PRODUCT DESCRIPTION

Item No.WSW-024MaterialLotus wood

**Size** 41cm length and 5 cm shoulder width

**Color** White

**Product capacity** 

Payment way

Metal AccessoryShiny silver color round shape metal hookLogo EffectLaser engraved logo then paint golden colorFinish MaterialTransparent Taiho paint material, environmental

and safe material

MOQ1000pcs each sizeSamples Time7-10 days

**Feature** Handcraft in polishing and painting, esp paint in

four times

Quality Level Luxury&Top end

**Usage** For man suits, coat, jacket and heavy duty clothes

display

Package 1.Each piece coated with thick and soft PE foam

bag

2.Two pieces per layer

3.Customized and strong K=K carton box,can

meet long time shipment

4. Special and customized shipping mark will be print on box, you can find your cargo easily