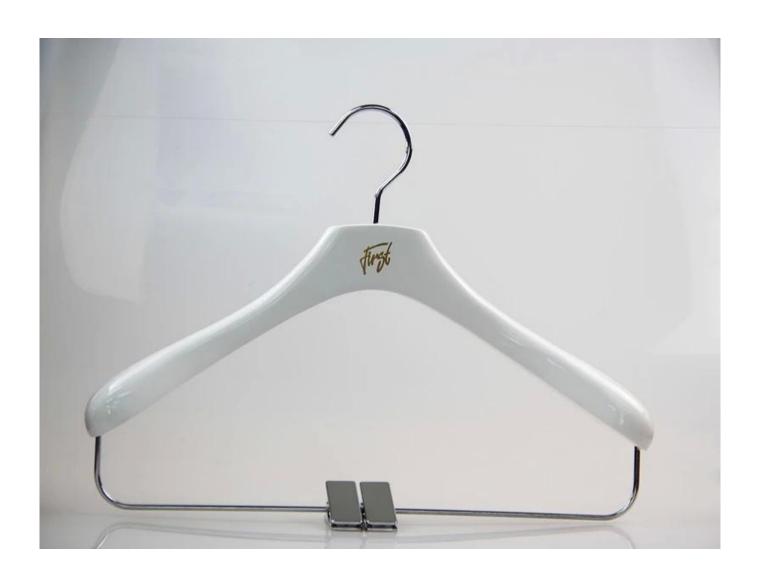

### PRODUCT DESCRIPTION

Item No.WSW-024MaterialLotus wood

**Size** 41cm length and 5 cm shoulder width

**Color** White

**Product capacity** 

Payment way

Metal AccessoryShiny silver color round shape metal hookLogo EffectLaser engraved logo then paint golden colorFinish MaterialTransparent Taiho paint material, environmental

and safe material

MOQ1000pcs each sizeSamples Time7-10 days

**Feature** Handcraft in polishing and painting, esp paint in

four times

Quality Level Luxury&Top end

**Usage** For man suits, coat, jacket and heavy duty clothes

display

Package 1.Each piece coated with thick and soft PE foam

bag

2.Two pieces per layer

3.Customized and strong K=K carton box,can

meet long time shipment

4. Special and customized shipping mark will be print on box, you can find your cargo easily