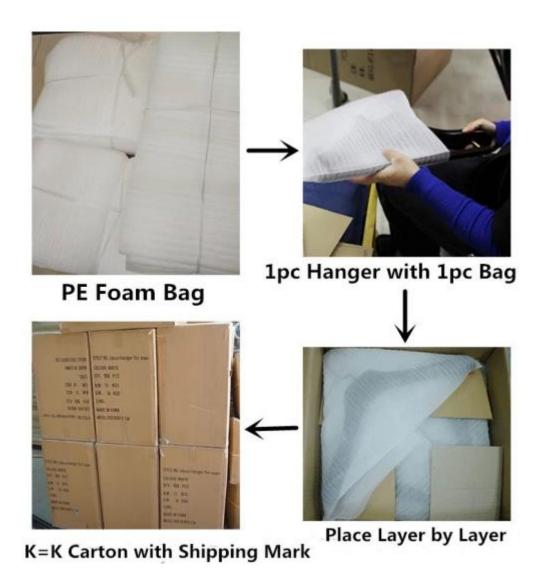

display

Package 1.Each piece coated with thick and soft PE foam

bag

2.Two pieces per layer

3.Customized and strong K=K carton box,can

meet long time shipment

4. Special and customized shipping mark will be print on box, you can find your cargo easily

## PROTECTIVE PACKAGE PROCESS

We pack plastic hangers with good quality transparent plastic bag, place into suitable custom K=K carton box, with suitable qty each carton,the box weight do not more than 15kgs. Print shipping mark outside each carton, it is very useful to distinguish goods in transit.