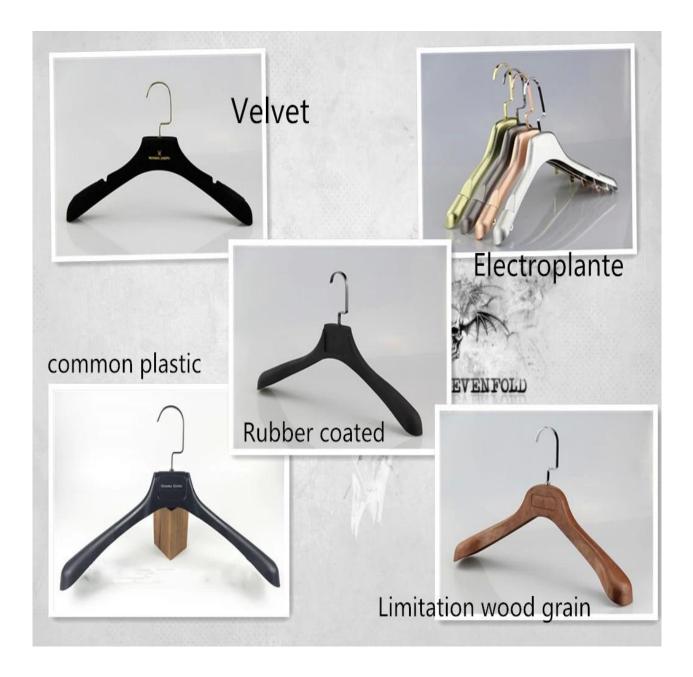

### HANGER SURFACE EFFECT

**Electroplated effect**: hangers will be very shine with the type surface effect, it is very

fashion, suitable for all type clothes, **Rubber coated effect**: the hanger surface painted with rubber paint, the surface became very smooth but have good texture, it is low profile and luxurious. **Velvet flocked effect**: hanger surface flocked with high quality colorful velvet, it is soft when you touch, and it has good non-slip effect, most used for women clothes hanger, such as wedding dress.

**Baking effect**: hanger surface paint with transparent paint, can be matt, also can be shine, according to your choice, used for any plastic hanger.

We pack plastic hangers with good quality transparent plastic bag, place into suitable custom K=K carton, with suitable qty each carton. Print shipping mark outside each carton, it is very useful to distinguish goods in transit. Of course, if you have special requirment in package, we also can offer for you.