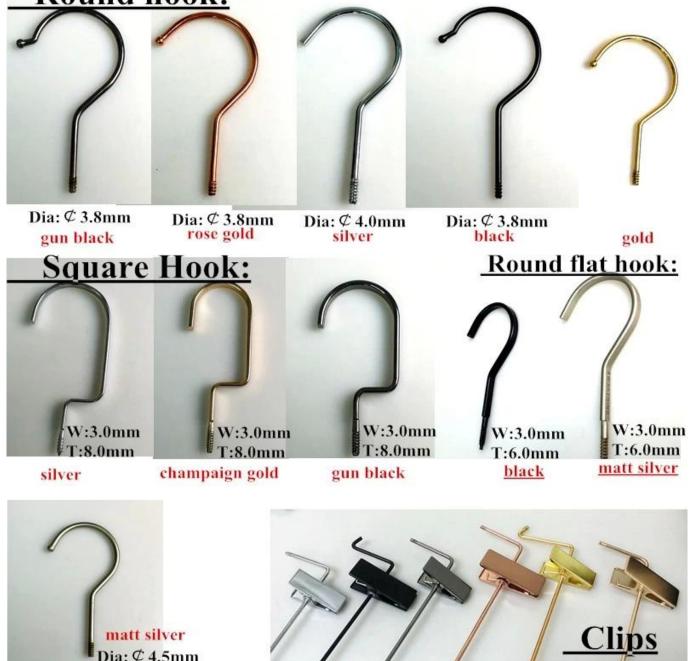

# Round hook:

There are different kinds of hooks and clips, also can customize with your requirements, you can choose one that matched to your hanger.

#### **Shape for solution:**

Round shape with bead, Cocked round shape with bead, Round shape without bead and cocked, Round flat shape, Square shape, Square round shape, Long square shape, and more special shape.

#### **Colors for solution:**

Shiny Silver Color, Nickeling(Mat Silver) Color, Gun Black Color, Ordinary Black Color, Mat Black Color, Ordinary Gold Color, Dark Gold Color, Copper(Rose Gold) Color, Champagne Gold Color, Bronze Color...