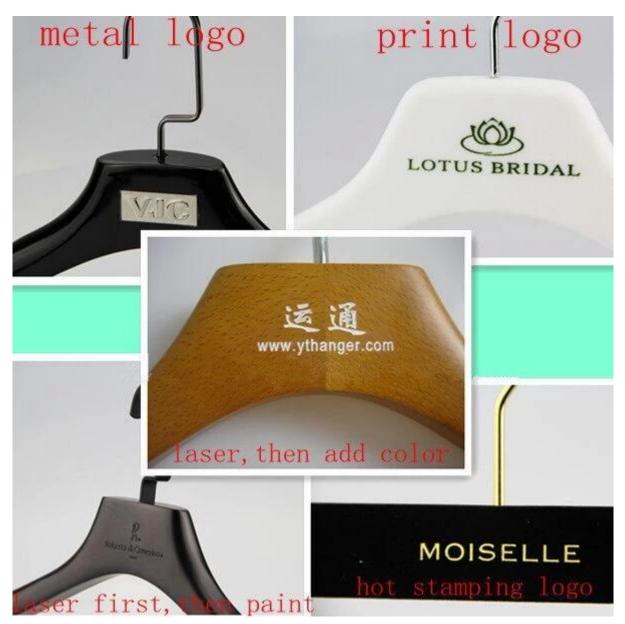

### DISPLAY

We can customize logo effect as your request. There are five craft for your choice.

- 1, silver hot stamping logo
- 2,golden hot stamping logo
- 3, print logo
- 4, plastic plate logo
- 5, metal plate logo