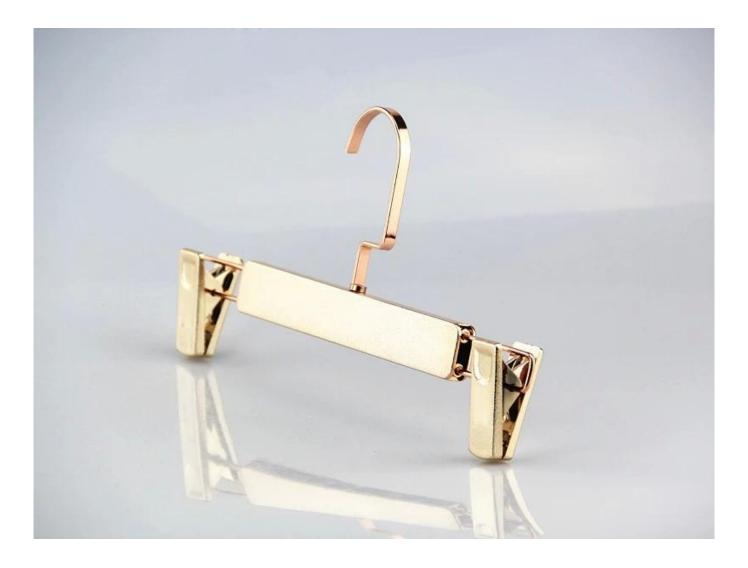

## METAL ACCESSORIES

### HANGER SURFACE EFFECT

**Electroplated effect**: hangers will be very shine with the type surface effect, it is very

fashion, suitable for all type clothes, **Rubber coated effect**: the hanger surface painted with rubber paint, the surface became very smooth but have good texture, it is low profile and luxurious. **Velvet flocked effect**: hanger surface flocked with high quality colorful velvet, it is soft when you touch, and it has good non-slip effect, most used for women clothes hanger, such as wedding dress.