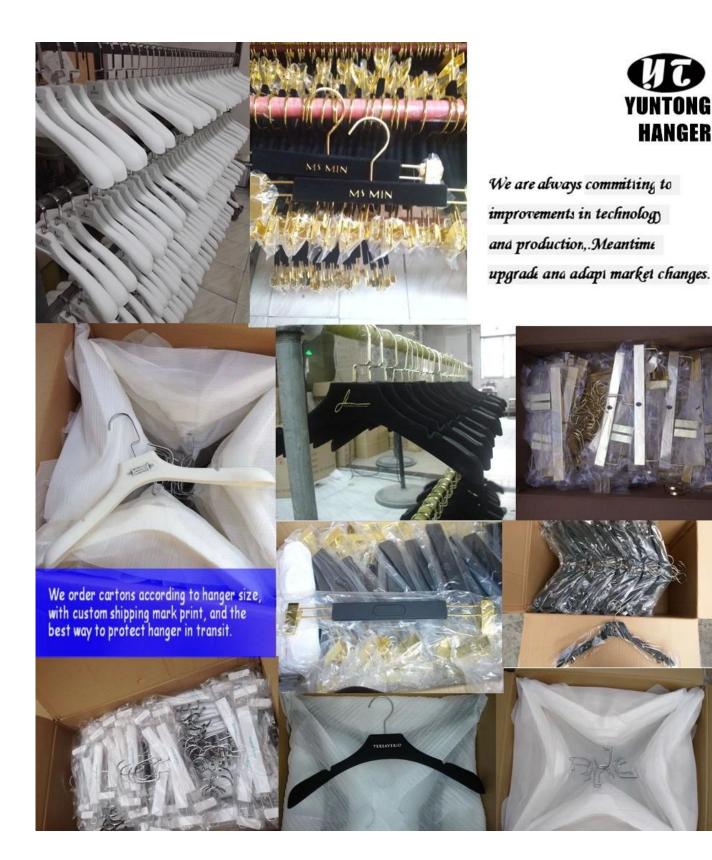

**Baking effect**: hanger surface paint with transparent paint, can be matt, also can be shine, according to your choice, used for any plastic hanger.

We pack plastic hangers with good quality transparent plastic bag, place into suitable custom K=K carton, with suitable qty each carton. Print shipping mark outside each carton, it is very useful to distinguish goods in transit. Of course, if you have special requirment in package, we also can offer for you.