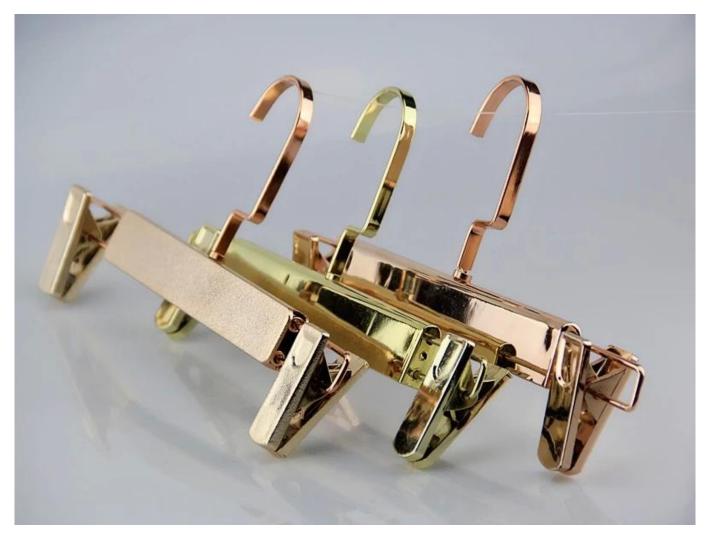

## METAL ACCESSORIES

#### **Shape for solution:**

Round shape with bead, Cocked round shape with bead, Round shape without bead and cocked, Round flat shape, Square shape, Square round shape, Long square shape, and more special shape.

#### **Colors for solution:**

Shiny Silver Color, Nickeling(Mat Silver) Color, Gun Black Color, Ordinary Black Color, Mat Black Color, Ordinary Gold Color, Dark Gold Color, Copper(Rose Gold) Color, Champagne Gold Color, Bronze Color...