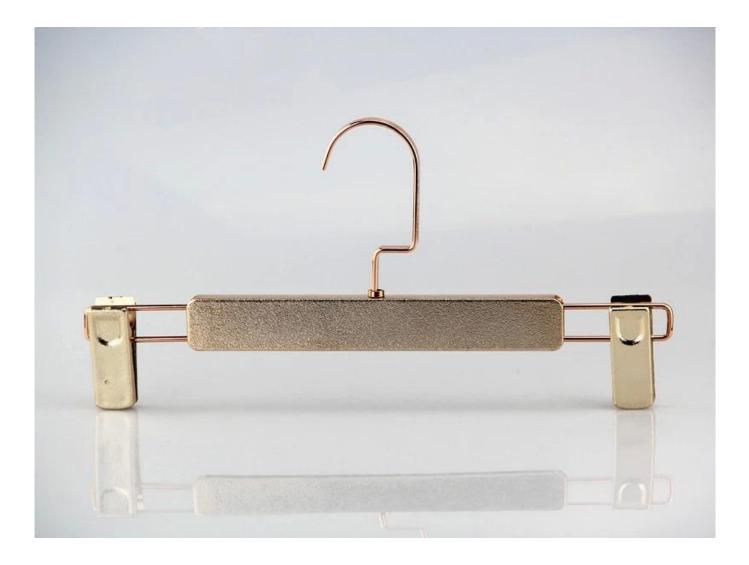

## METAL ACCESSORIES

### HANGER SURFACE EFFECT

**Electroplated effect**: hangers will be very shine with the type surface effect, it is very

fashion, suitable for all type clothes, **Rubber coated effect**: the hanger surface painted with rubber paint, the surface became very smooth but have good texture, it is low profile and luxurious. **Velvet flocked effect**: hanger surface flocked with high quality colorful velvet, it is soft when you touch, and it has good non-slip effect, most used for women clothes hanger, such as wedding dress.