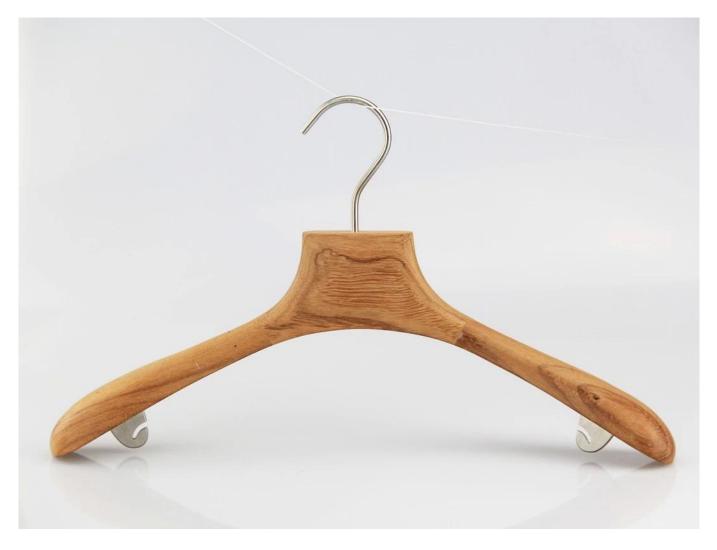

## **Detailed Images**





## Clips&Hooks

We are <u>customized hanger</u> factory. Can accept custom <u>hanger</u> size ,color, logo and hook as your request. If you have design draft, we can custom as your design draft. More details for custom, please send me a inquiry.



Product packaging

We use the top quality K=K carton box, it can meet the long time shipment. We also use PVC bag coated the velvet and <u>wood hanger</u>, the clear polybag coated the rubber hanger to protect the hanger



Shipping

We can help shipping for you.( FOBshenzhen,CIF,express,DDP,DDU to your address)

\* BY SEA / BY AIR / BY EXPRESS

\* We are only one and half hours away from Hong Kong, we offer FOBGuangzhou and FOBShenzhen to our customers,we can also help in container consolidation

\* DHL, UPS, Fedex, TNT: 3-6 working days

-