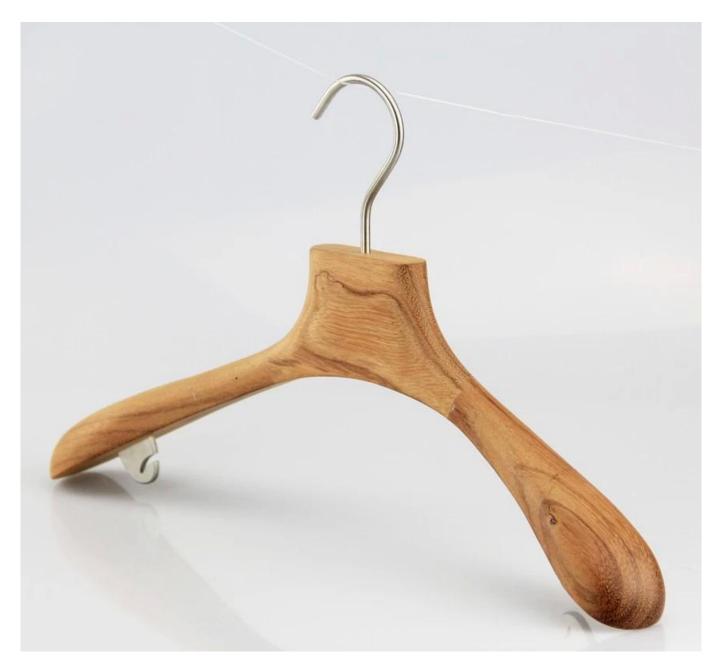

## **Detailed Images**





## Clips&Hooks

We are <u>customized hanger</u> factory. Can accept custom <u>hanger</u> size ,color, logo and hook as your request. If you have design draft, we can custom as your design draft. More details for custom, please send me a inquiry.



Product packaging

We use the top quality K=K carton box, it can meet the long time shipment. We also use PVC bag coated the velvet and <u>wood hanger</u>, the clear polybag coated the rubber hanger to protect the hanger



Shipping

We can help shipping for you.( FOBshenzhen,CIF,express,DDP,DDU to your address)

\* BY SEA / BY AIR / BY EXPRESS

\* We are only one and half hours away from Hong Kong, we offer FOBGuangzhou and FOBShenzhen to our customers,we can also help in container consolidation

\* DHL, UPS, Fedex, TNT: 3-6 working days

- \