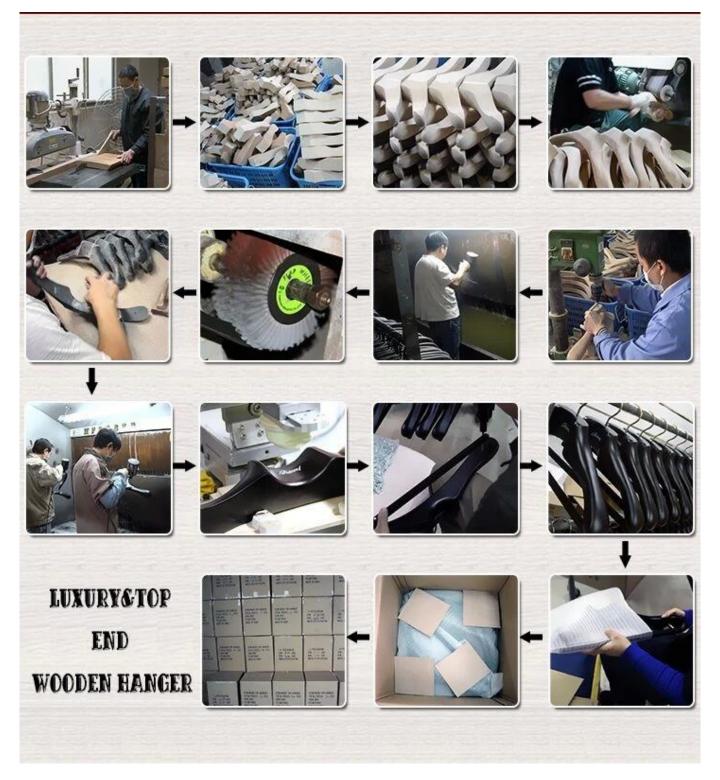

Product packaging

We use the top quality K=K carton box, it can meet the long time shipment. We also use PVC bag coated the velvet and <u>wood hanger</u>, the clear polybag coated the rubber hanger to protect the hanger