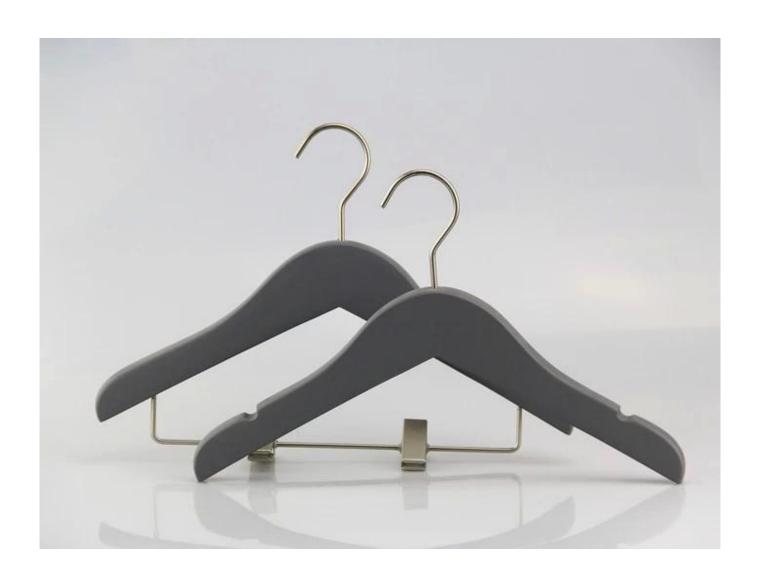

### **PRODUCT DESCRIPTION**

| Item No.         | KSW-003                                                                                                                                                                                                                                                                                                                   |
|------------------|---------------------------------------------------------------------------------------------------------------------------------------------------------------------------------------------------------------------------------------------------------------------------------------------------------------------------|
| Material         |                                                                                                                                                                                                                                                                                                                           |
|                  | Lotus wood                                                                                                                                                                                                                                                                                                                |
| Size             | Top hanger L32*W 1.2cm                                                                                                                                                                                                                                                                                                    |
| Color            | Grey                                                                                                                                                                                                                                                                                                                      |
| Metal Hardware   | Matt sliver round hook and metal clips                                                                                                                                                                                                                                                                                    |
| Logo             | Custom brand logo                                                                                                                                                                                                                                                                                                         |
| Surface Effect   | Wood surface                                                                                                                                                                                                                                                                                                              |
| MOQ              | 1000pcs per item                                                                                                                                                                                                                                                                                                          |
| Quality Level    | Luxury&Top end                                                                                                                                                                                                                                                                                                            |
| Usage            | For display, jacket, coat, suit, <u>dress</u> ,etc.,                                                                                                                                                                                                                                                                      |
| Product Capacity | 150000-300000 each month                                                                                                                                                                                                                                                                                                  |
| Production Time  | 30-45 days                                                                                                                                                                                                                                                                                                                |
| Payment Terms    | T/T, PayPal, West Union, etc.,                                                                                                                                                                                                                                                                                            |
| Transportation   | By sea, by air, by express, and your shipping forwarder also is acceptable                                                                                                                                                                                                                                                |
| For Your Choice  | 1. Customized hanger size and hanger shape meet your requests. 2. Any hanger color is ok, we can produce according to Pantone color your want. 3. Different logo effect, printing logo, hot stamping logo, metal logo etc. 4. Different metal hardware for your option. 5. Package way can according to your instruction. |

#### **Notices:**

High quality custom hanger for clothing.
Luxury custom hanger for clothes
Hook shape and color is changeable.
Can put your logo on the hanger.
Remark: hand craft wooden hanger customized as your requests. yYou can change the shape, color and size, and put your logo on the hanger.