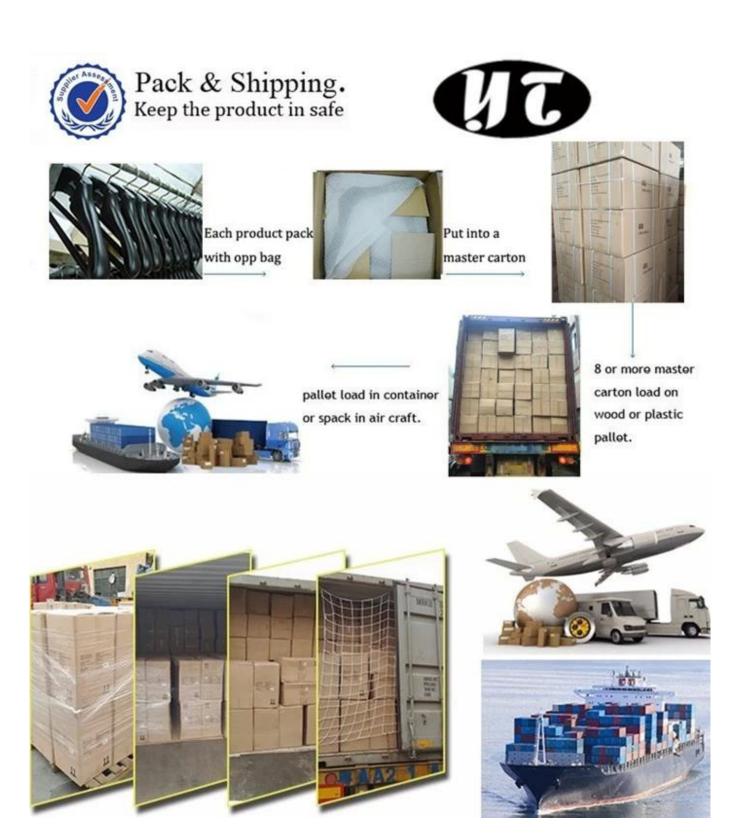

## **Package**

- -Use high quality K=K carton box to protect hangers during shipment.
- -Use PVC bag coated the velvet hanger and wooden hanger, and clear poly bag coated the rubber hanger to protect hangers.

# **Shipping**

- By sea
- By Air
- By Express
- Accept Ex-works, FOB, CIF,CFR, DDU,DDP tread terms