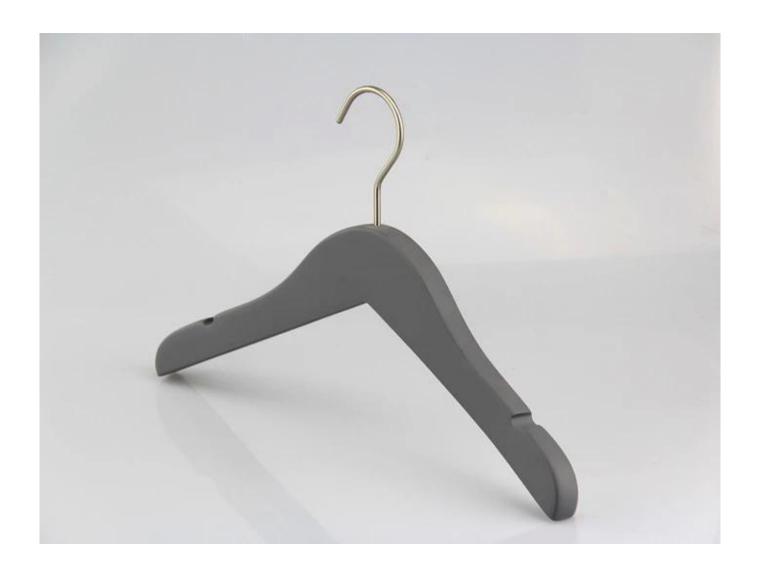

### **PRODUCT DESCRIPTION**

| Item No.         | KSW-003                                                                                                                                                                                                                                                                                                                   |
|------------------|---------------------------------------------------------------------------------------------------------------------------------------------------------------------------------------------------------------------------------------------------------------------------------------------------------------------------|
| Material         |                                                                                                                                                                                                                                                                                                                           |
|                  | Lotus wood                                                                                                                                                                                                                                                                                                                |
| Size             | Top hanger L32*W 1.2cm                                                                                                                                                                                                                                                                                                    |
| Color            | Grey                                                                                                                                                                                                                                                                                                                      |
| Metal Hardware   | Matt sliver round hook and metal clips                                                                                                                                                                                                                                                                                    |
| Logo             | Custom brand logo                                                                                                                                                                                                                                                                                                         |
| Surface Effect   | Wood surface                                                                                                                                                                                                                                                                                                              |
| MOQ              | 1000pcs per item                                                                                                                                                                                                                                                                                                          |
| Quality Level    | Luxury&Top end                                                                                                                                                                                                                                                                                                            |
| Usage            | For display, jacket, coat, suit, <u>dress</u> ,etc.,                                                                                                                                                                                                                                                                      |
| Product Capacity | 150000-300000 each month                                                                                                                                                                                                                                                                                                  |
| Production Time  | 30-45 days                                                                                                                                                                                                                                                                                                                |
| Payment Terms    | T/T, PayPal, West Union, etc.,                                                                                                                                                                                                                                                                                            |
| Transportation   | By sea, by air, by express, and your shipping forwarder also is acceptable                                                                                                                                                                                                                                                |
| For Your Choice  | 1. Customized hanger size and hanger shape meet your requests. 2. Any hanger color is ok, we can produce according to Pantone color your want. 3. Different logo effect, printing logo, hot stamping logo, metal logo etc. 4. Different metal hardware for your option. 5. Package way can according to your instruction. |

#### **Notices:**

High quality custom hanger for clothing.
Luxury custom hanger for clothes
Hook shape and color is changeable.
Can put your logo on the hanger.
Remark: hand craft wooden hanger customized as your requests. yYou can change the shape, color and size, and put your logo on the hanger.