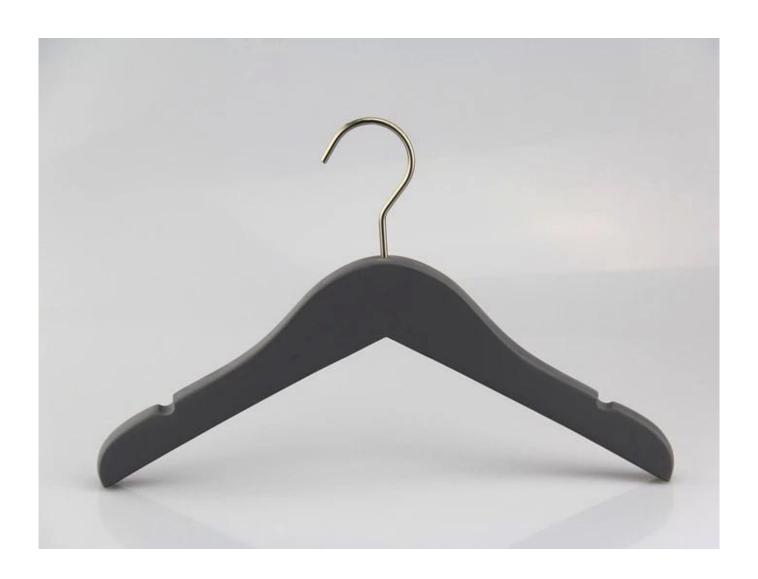

### **PRODUCT DESCRIPTION**

| Item No.         | KSW-003                                                                                                                                                                                                                                                                                                                   |
|------------------|---------------------------------------------------------------------------------------------------------------------------------------------------------------------------------------------------------------------------------------------------------------------------------------------------------------------------|
| Material         |                                                                                                                                                                                                                                                                                                                           |
|                  | Lotus wood                                                                                                                                                                                                                                                                                                                |
| Size             | Top hanger L32*W 1.2cm                                                                                                                                                                                                                                                                                                    |
| Color            | Grey                                                                                                                                                                                                                                                                                                                      |
| Metal Hardware   | Matt sliver round hook and metal clips                                                                                                                                                                                                                                                                                    |
| Logo             | Custom brand logo                                                                                                                                                                                                                                                                                                         |
| Surface Effect   | Wood surface                                                                                                                                                                                                                                                                                                              |
| MOQ              | 1000pcs per item                                                                                                                                                                                                                                                                                                          |
| Quality Level    | Luxury&Top end                                                                                                                                                                                                                                                                                                            |
| Usage            | For display, jacket, coat, suit, <u>dress</u> ,etc.,                                                                                                                                                                                                                                                                      |
| Product Capacity | 150000-300000 each month                                                                                                                                                                                                                                                                                                  |
| Production Time  | 30-45 days                                                                                                                                                                                                                                                                                                                |
| Payment Terms    | T/T, PayPal, West Union, etc.,                                                                                                                                                                                                                                                                                            |
| Transportation   | By sea, by air, by express, and your shipping forwarder also is acceptable                                                                                                                                                                                                                                                |
| For Your Choice  | 1. Customized hanger size and hanger shape meet your requests. 2. Any hanger color is ok, we can produce according to Pantone color your want. 3. Different logo effect, printing logo, hot stamping logo, metal logo etc. 4. Different metal hardware for your option. 5. Package way can according to your instruction. |

#### **Notices:**

High quality custom hanger for clothing.
Luxury custom hanger for clothes
Hook shape and color is changeable.
Can put your logo on the hanger.
Remark: hand craft wooden hanger customized as your requests. yYou can change the shape, color and size, and put your logo on the hanger.