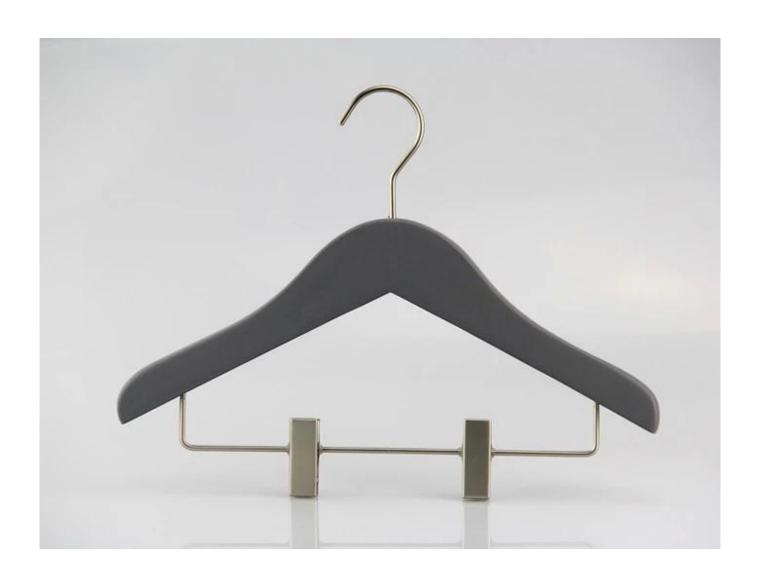

### **PRODUCT DESCRIPTION**

| Item No.         | KSW-003                                                                                                                                                                                                                                                                                                                   |
|------------------|---------------------------------------------------------------------------------------------------------------------------------------------------------------------------------------------------------------------------------------------------------------------------------------------------------------------------|
| Material         |                                                                                                                                                                                                                                                                                                                           |
|                  | Lotus wood                                                                                                                                                                                                                                                                                                                |
| Size             | Top hanger L32*W 1.2cm                                                                                                                                                                                                                                                                                                    |
| Color            | Grey                                                                                                                                                                                                                                                                                                                      |
| Metal Hardware   | Matt sliver round hook and metal clips                                                                                                                                                                                                                                                                                    |
| Logo             | Custom brand logo                                                                                                                                                                                                                                                                                                         |
| Surface Effect   | Wood surface                                                                                                                                                                                                                                                                                                              |
| MOQ              | 1000pcs per item                                                                                                                                                                                                                                                                                                          |
| Quality Level    | Luxury&Top end                                                                                                                                                                                                                                                                                                            |
| Usage            | For display, jacket, coat, suit, <u>dress</u> ,etc.,                                                                                                                                                                                                                                                                      |
| Product Capacity | 150000-300000 each month                                                                                                                                                                                                                                                                                                  |
| Production Time  | 30-45 days                                                                                                                                                                                                                                                                                                                |
| Payment Terms    | T/T, PayPal, West Union, etc.,                                                                                                                                                                                                                                                                                            |
| Transportation   | By sea, by air, by express, and your shipping forwarder also is acceptable                                                                                                                                                                                                                                                |
| For Your Choice  | 1. Customized hanger size and hanger shape meet your requests. 2. Any hanger color is ok, we can produce according to Pantone color your want. 3. Different logo effect, printing logo, hot stamping logo, metal logo etc. 4. Different metal hardware for your option. 5. Package way can according to your instruction. |

#### **Notices:**

High quality custom hanger for clothing.
Luxury custom hanger for clothes
Hook shape and color is changeable.
Can put your logo on the hanger.
Remark: hand craft wooden hanger customized as your requests. yYou can change the shape, color and size, and put your logo on the hanger.