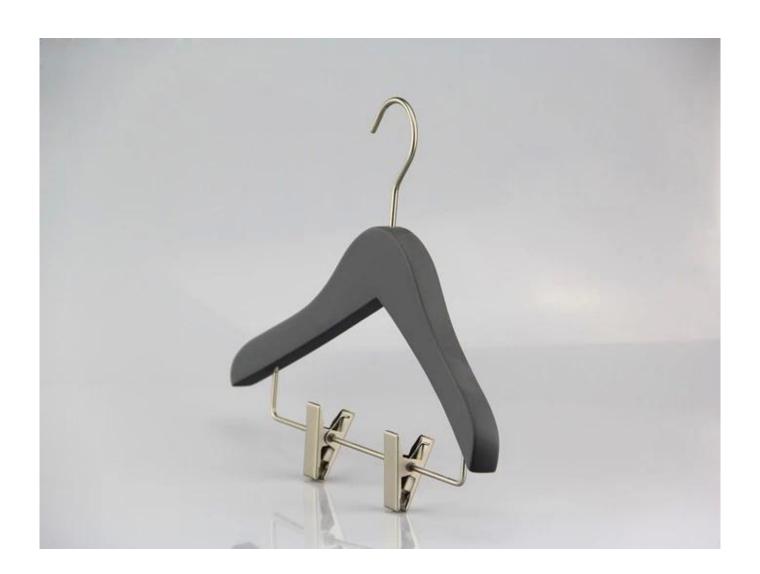

### **PRODUCT DESCRIPTION**

| Item No.         | KSW-003                                                                                                                                                                                                                                                                                                                   |
|------------------|---------------------------------------------------------------------------------------------------------------------------------------------------------------------------------------------------------------------------------------------------------------------------------------------------------------------------|
| Material         |                                                                                                                                                                                                                                                                                                                           |
|                  | Lotus wood                                                                                                                                                                                                                                                                                                                |
| Size             | Top hanger L32*W 1.2cm                                                                                                                                                                                                                                                                                                    |
| Color            | Grey                                                                                                                                                                                                                                                                                                                      |
| Metal Hardware   | Matt sliver round hook and metal clips                                                                                                                                                                                                                                                                                    |
| Logo             | Custom brand logo                                                                                                                                                                                                                                                                                                         |
| Surface Effect   | Wood surface                                                                                                                                                                                                                                                                                                              |
| MOQ              | 1000pcs per item                                                                                                                                                                                                                                                                                                          |
| Quality Level    | Luxury&Top end                                                                                                                                                                                                                                                                                                            |
| Usage            | For display, jacket, coat, suit, <u>dress</u> ,etc.,                                                                                                                                                                                                                                                                      |
| Product Capacity | 150000-300000 each month                                                                                                                                                                                                                                                                                                  |
| Production Time  | 30-45 days                                                                                                                                                                                                                                                                                                                |
| Payment Terms    | T/T, PayPal, West Union, etc.,                                                                                                                                                                                                                                                                                            |
| Transportation   | By sea, by air, by express, and your shipping forwarder also is acceptable                                                                                                                                                                                                                                                |
| For Your Choice  | 1. Customized hanger size and hanger shape meet your requests. 2. Any hanger color is ok, we can produce according to Pantone color your want. 3. Different logo effect, printing logo, hot stamping logo, metal logo etc. 4. Different metal hardware for your option. 5. Package way can according to your instruction. |

#### **Notices:**

High quality custom hanger for clothing.
Luxury custom hanger for clothes
Hook shape and color is changeable.
Can put your logo on the hanger.
Remark: hand craft wooden hanger customized as your requests. yYou can change the shape, color and size, and put your logo on the hanger.