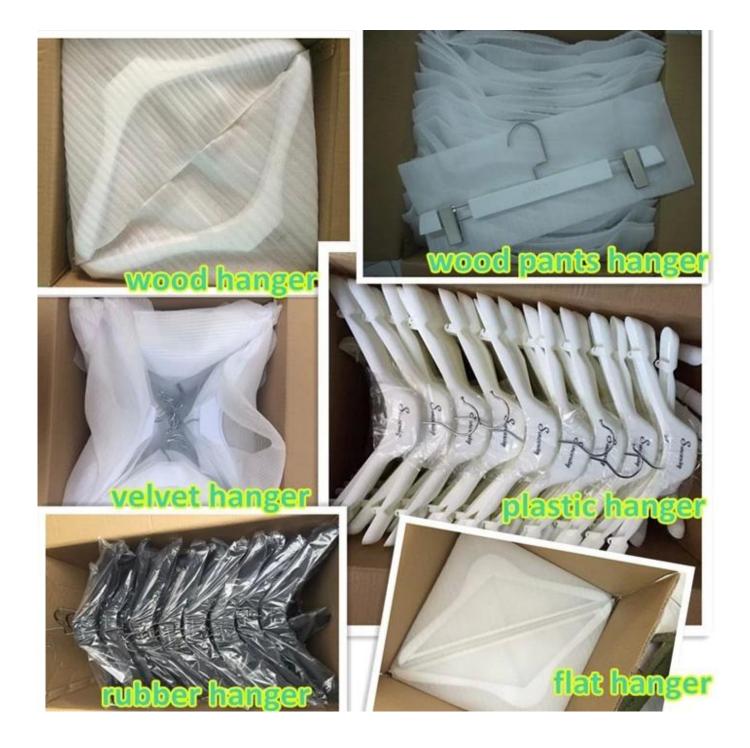

## **Package**

- -Use high quality K=K carton box to protect hangers during shipment.
- -Use PVC bag coated the velvet hanger and wooden hanger, and clear poly bag coated the rubber hanger to protect hangers.