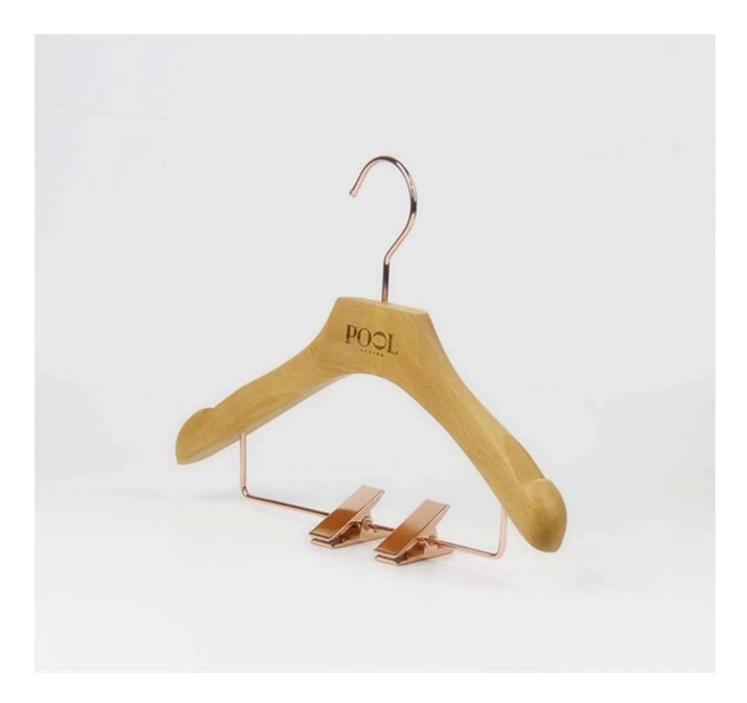

## PRODUCTION DETAILS

| Description     | baby <u>wooden clothes hanger</u>       |
|-----------------|-----------------------------------------|
| color           | natural                                 |
| sample time     | 7-10 days                               |
| production time | 35-45 days                              |
| Payment term    | T/T 30% deposit and 70% balance payment |
| MOQ             | 1000PCS                                 |
|                 |                                         |

DETAIL PICTURES