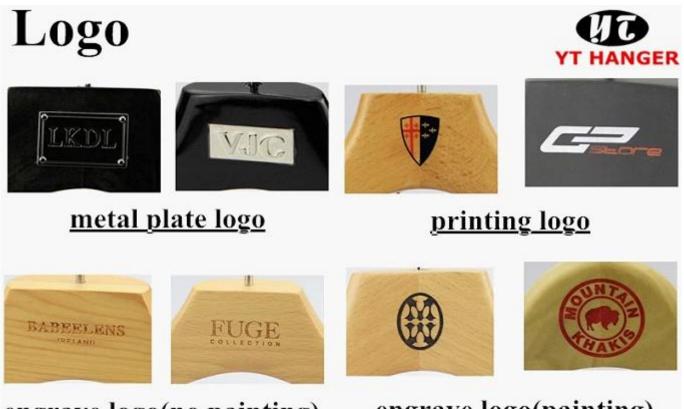

If you want different package for your clothes hanger, it is also no problem, tell us your desi gn and carton size, we will make it true.

LOGO EFFECT FOR REFERENCE

## <u>engrave logo(no painting)</u>

engrave logo(painting)

-Print logo:need to open new logo mold, with sick-

screen effect, after hanger paint complete, print the logo in the hanger head.

Engraved logo: for the style logo effect, it is divided into two cases, one is engraved logo bef ore paint, the logo also will be painted when paint whole hanger, let the logo color same to t he hanger color. Another is engraved logo after paint, let the logo color is the wood natural color.

Engraved lo

Engraved logo in other color:the type logo craft can make logo in other color, except natural color. After paint hanger and engraved logo, scrape with other color ink, such as gold, red, blue, black, white, and so on.

Metal plate logo:the most special logo effect, iron material, with color electroplated surface effect, the logo effect have embossed, debossed, and hollow out for your choice.

TOP END WOODEN HANGER PRODUCTION