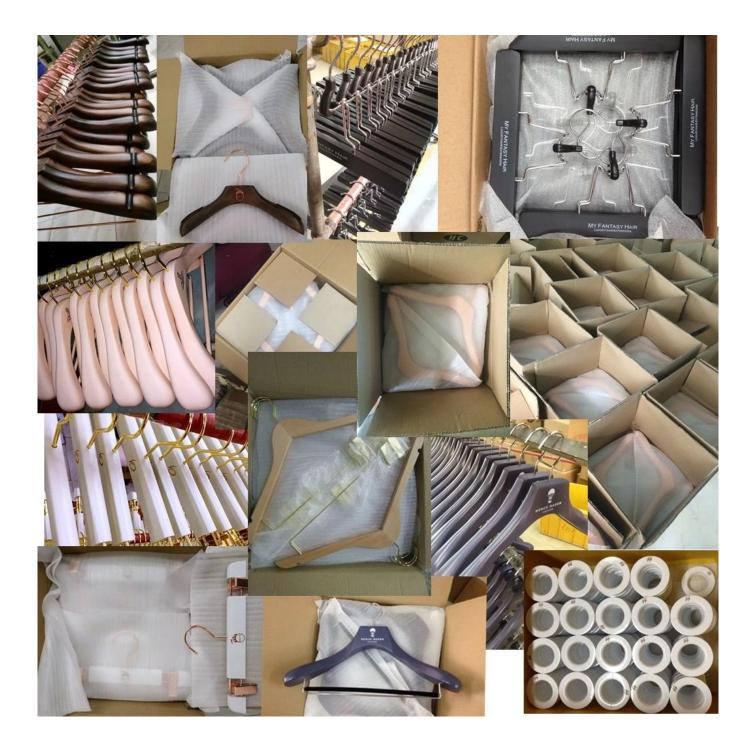

DETAIL PICTURES

PROTECTIVE PACKAGE

Pack different hangers with different suitable bag, <u>rubber coated hanger</u> and regular plastic hanger with transparent plastic bag, velvet hanger with PE Foam bag, and place hangers in to the custom K=K size carton, with your shipping mark.