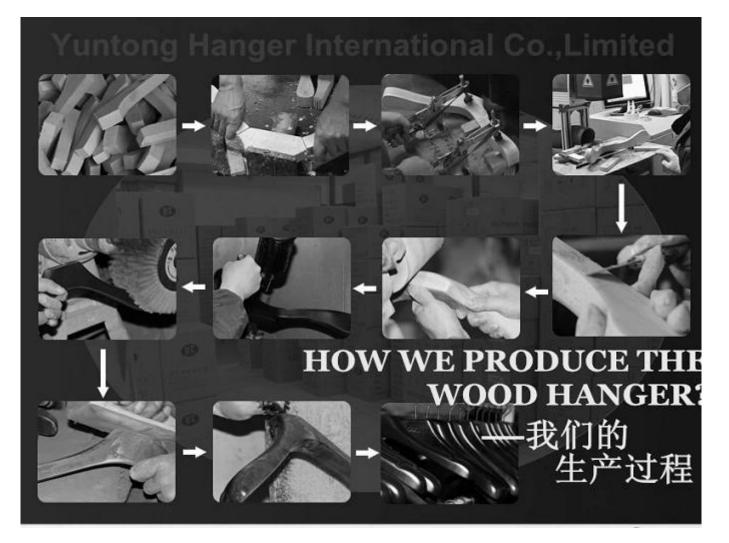

ter hanger paint complete, print the logo in the hanger head.

Engraved logo: for the style logo effect, it is divided into two cases, one is engraved logo bef ore paint, the logo also will be painted when paint whole hanger, let the logo color same to t he hanger color. Another is engraved logo after paint, let the logo color is the wood natural color.

Engraved lo

Engraved logo in other color:the type logo craft can make logo in other color, except natural color. After paint hanger and engraved logo, scrape with other color ink, such as gold, red, blue, black, white, and so on.

Metal plate logo:the most special logo effect, iron material, with color electroplated surface effect, the logo effect have embossed, debossed, and hollow out for your choice.

TOP END WOODEN HANGER PRODUCTION



Our top end wooden hanger is hand craft, produced according to customer's all details, incl ude shape, size, color, metal accessories, logo effect, package. If you have your personalized hanger design, pls send us, we will help you make it true. Our production department paint the top end wooden hanger with Taiwan famous paint-

Taiho Paint, for 4 times, after 2 times undercoating is the 2 times topcoating, one by one, ha nd paint, make the hanger surface very very smooth, you can touch and smell. The all top en d hand craft make hangers very luxury, make them belong to artware.

SHIPMENT FOR YOUR SOLUTIONS



- BY Air
- BY Sea
- BY Express
- By Land

We accept EX-Works(factory), FOB Shenzhen, CFR, CIF, DDU, DDP trade terms.

- \* We are only one and half hours away from Hong Kong
- \* W