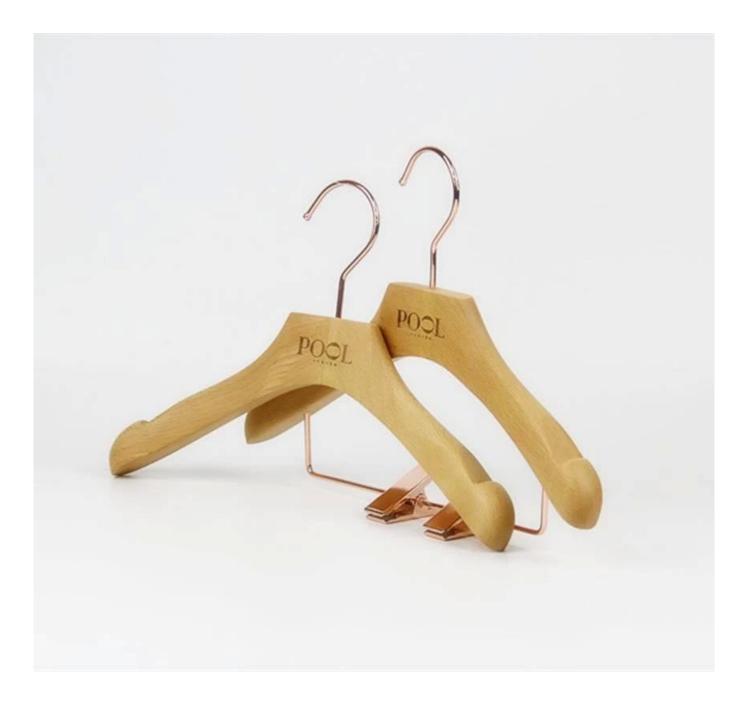

## PRODUCTION DETAILS

| Description     | baby <u>wooden clothes hanger</u>       |
|-----------------|-----------------------------------------|
| color           | natural                                 |
| sample time     | 7-10 days                               |
| production time | 35-45 days                              |
| Payment term    | T/T 30% deposit and 70% balance payment |
| MOQ             | 1000PCS                                 |
|                 |                                         |

DETAIL PICTURES