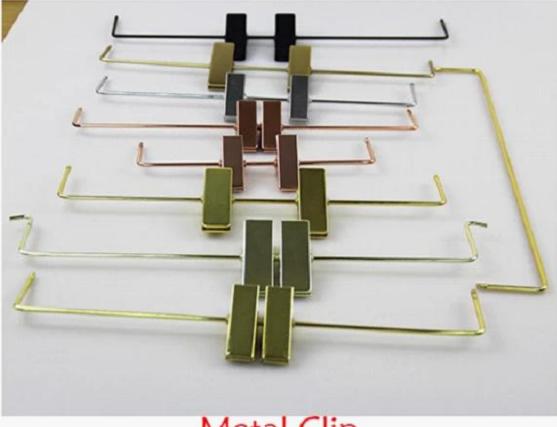

## THE KINDS OF METAL ACCESSORIES

Metal Hook

Metal Clip

Metal Accessories

Material:Iron

Surface Effect:Color electroplated, then surface covered with gloss oil, prevent rusting.

Shape for Solution: Round shape without bead and cocked, Round shape with bead, Round s hape with bead and cocked, Square shape, Round flat shape, Flat round shape, Special long square shape and more.

Color for Choice: Chrome(shine silver), Nickeling(mat silver), Gun Black(shine black), Regul ar Black, Mat Black, Regular Gold, Dark Gold, Rose Gold, Champagne Gold, Bronze and Mor e.

Our metal accessories have different size, our production use different suitable metal access ories for different hanger. We offer the most suitable products for all clothes hanger.