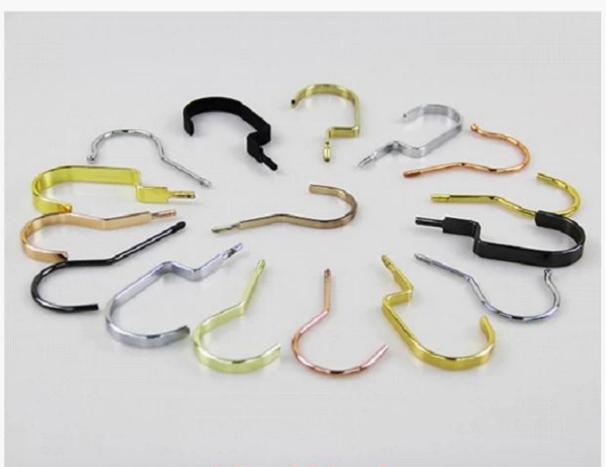

## THE KINDS OF METAL ACCESSORIES

Metal Hook

Metal Clip

Metal Accessories

Material:Iron

Surface Effect:Color electroplated, then surface covered with gloss oil, prevent rusting.

Shape for Solution: Round shape without bead and cocked, Round shape with bead, Round s hape with bead and cocked, Square shape, Round flat shape, Flat round shape, Special long square shape and more.

Color for Choice: Chrome(shine silver), Nickeling(mat silver), Gun Black(shine black), Regul ar Black, Mat Black, Regular Gold, Dark Gold, Rose Gold, Champagne Gold, Bronze and Mor e.

Our metal accessories have different size, our production use different suitable metal access ories for different hanger. We offer the most suitable products for all clothes hanger.