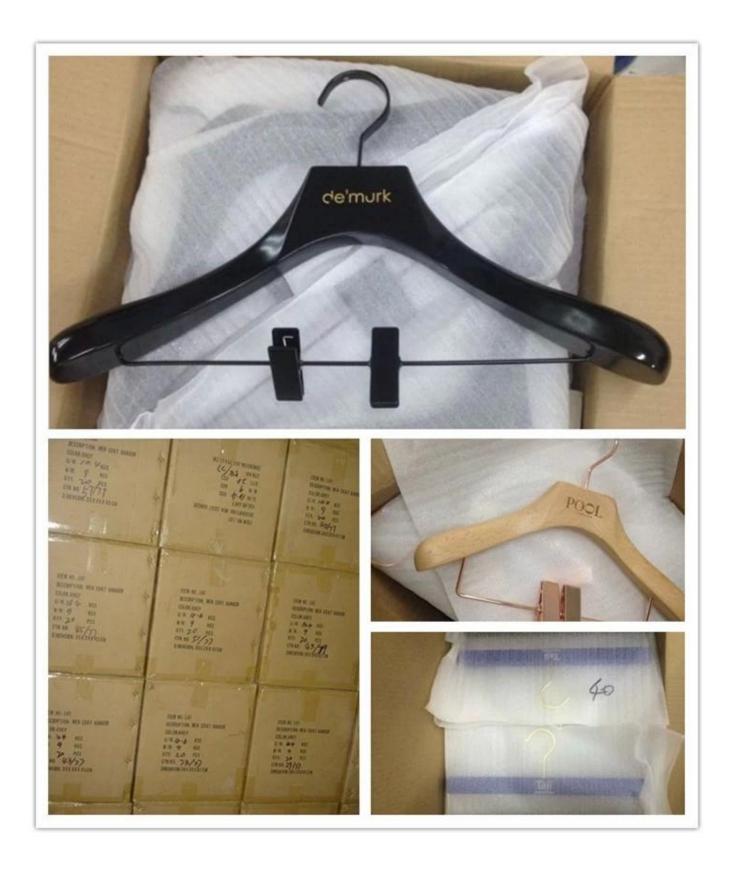

### PROTECTIVE PACKAGE

Pack different hangers with different suitable <a href="bag">bag</a>, rubber coated hanger and regular plastic hanger with transparent plastic bag, velvet hanger with PE Foam bag, and place hangers into the custom K=K size carton, with your shipping mark.

If you want different package for your clothes hanger, it is also no problem, te ll us your design and carton size, we will make it true.