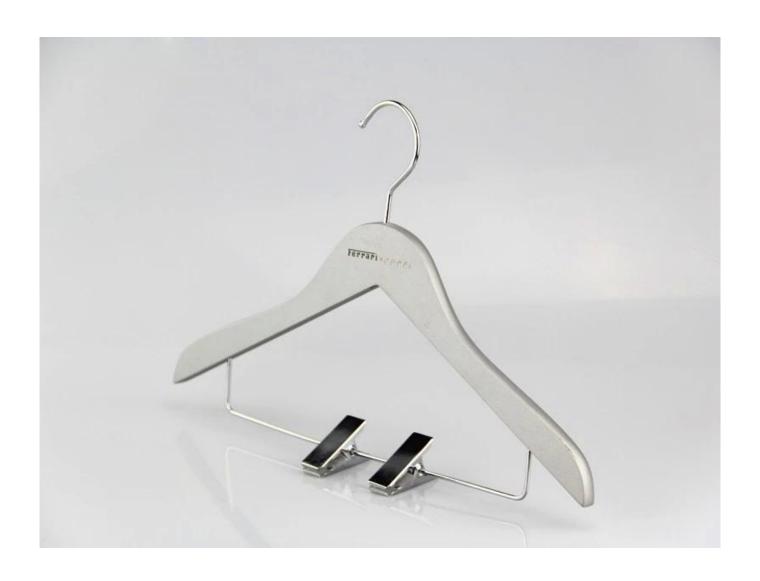

### **PRODUCT DATA**

 Item No.
 KSW-006
 Material
 Lotus Wood(Europe-imported beech wood,cedar wood,oak wood and so on)

 Size
 Length 34.5cm\*Width 4.5cm
 Color
 Grey silver color

 Metal Accessory/Silver round metal hook
 Logo Effect
 Two colors print logo

 Surface Effect
 Grey silver color paint painting
 MOO
 3000pcs each item

 Samples Time
 About 7 days for new sample
 Delivery time
 30-40 days

 Payment Way
 7/T, PayPal, West Union, and more as your requirement Shipment Way
 By sea, by air, by international express, and your shipping agent also is acceptable