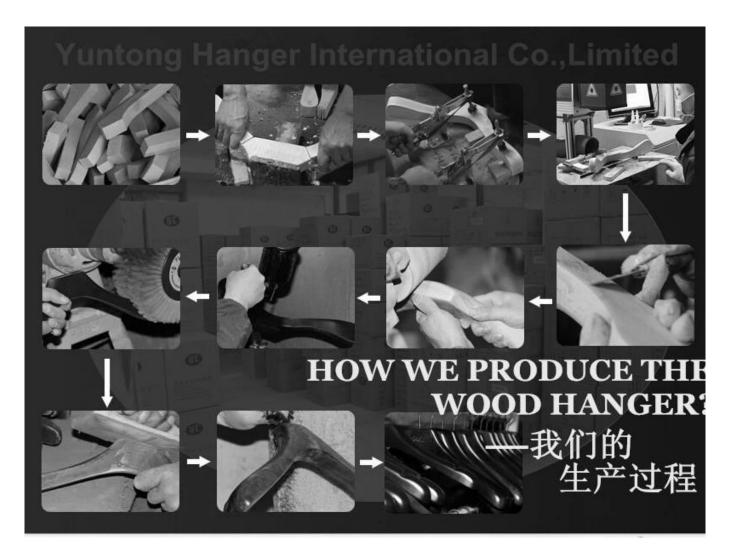

### TOP END WOODEN HANGER PRODUCTION

Our top end wooden hanger is hand craft, produced according to customer's all de tails, include shape, size, color, metal accessories, logo effect, package. If y ou have your personalized hanger design, pls send us, we will help you make it t rue. Our production department paint the top end wooden hanger with Taiwan famou s paint-

Taiho Paint, for 4 times, after 2 times undercoating is the 2 times topcoating, one by one, hand paint, make the hanger surface very very smooth, you can touch and smell. The all top end hand craft make hangers very luxury, make them belong to artware.