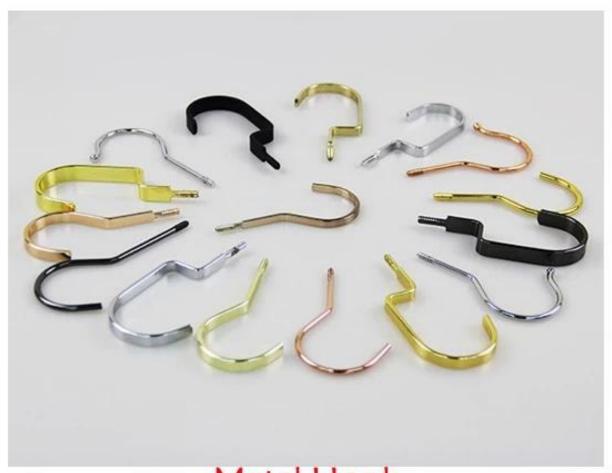

### THE KINDS OF METAL ACCESSORIES

Metal Hook

#### Metal Accessories Material: Iron

<u>Surface Effect:</u>Color <u>electroplated</u>, then surface covered with gloss oil, prevent rusting.

<u>Shape for Solution:</u> Round shape without bead and cocked, Round shape with bead, Round shape with bead and cocked, Square shape, Round flat shape, Flat round shape, Special long square shape and more.

<u>Color for Choice:</u> Chrome(shine silver), Nickeling(mat silver), Gun Black(shine b lack), Regular Black, Mat Black, Regular Gold, Dark Gold, Rose Gold, Champagne G old, Bronze and More.

Our metal accessories have different size, our production use different suitable metal accessories for different <u>hanger</u>. We offer the most suitable products for all clothes hanger.