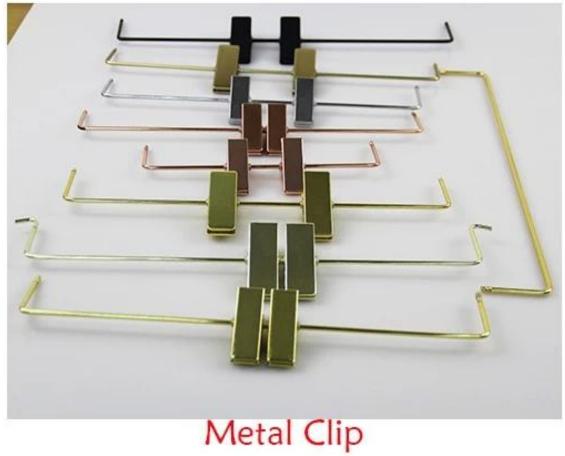

### THE KINDS OF METAL ACCESSORIES

Metal Hook

#### Metal Accessories Material: Iron

<u>Surface Effect:</u>Color <u>electroplated</u>, then surface covered with gloss oil, prevent rusting.

<u>Shape for Solution:</u> Round shape without bead and cocked, Round shape with bead, Round shape with bead and cocked, Square shape, Round flat shape, Flat round shape, Special long square shape and more.

<u>Color for Choice:</u> Chrome(shine silver), Nickeling(mat silver), Gun Black(shine b lack), Regular Black, Mat Black, Regular Gold, Dark Gold, Rose Gold, Champagne G old, Bronze and More.

Our metal accessories have different size, our production use different suitable metal accessories for different <u>hanger</u>. We offer the most suitable products for all clothes hanger.