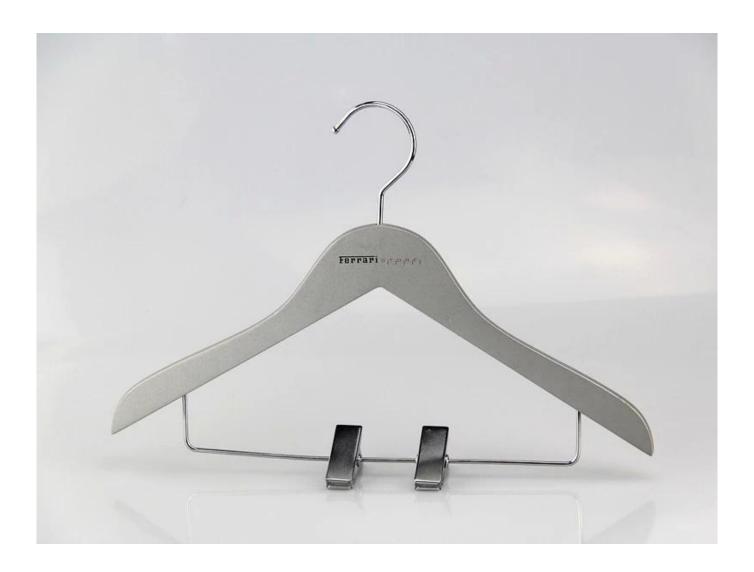

### **PRODUCT DATA**

 Item No.
 KSW-006
 Material
 Lotus Wood(Europe-imported beech wood,cedar wood,oak wood and so on)

 Size
 Length 34.5cm\*Width 4.5cm
 Color
 Grey silver color

 Metal Accessory/Silver round metal hook
 Logo Effect
 Two colors print logo

 Surface Effect
 Grey silver color paint painting
 MOO
 3000pcs each item

 Samples Time
 About 7 days for new sample
 Delivery time
 30-40 days

 Payment Way
 7/T, PayPal, West Union, and more as your requirement Shipment Way
 By sea, by air, by international express, and your shipping agent also is acceptable