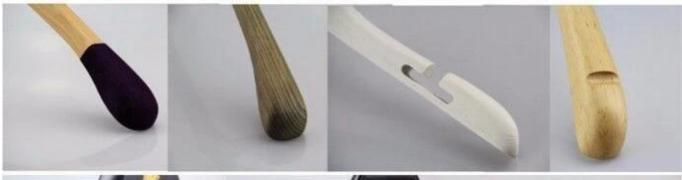

HANGER SURFACE EFFECT

# anti-slip velvet drawing surface

## special shoulder design for dress

## rubber finish anti-slip rubber grooves

There are different knids of ahngers, such as wooden hanger, plastic hanger, velvet hanger and rubber coated hanger etc,.