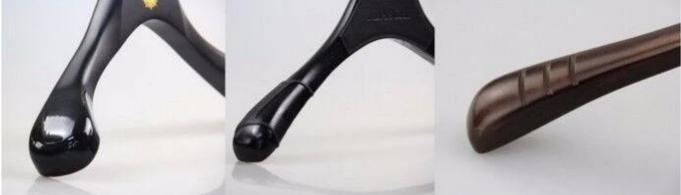

Silk-screen print logo: the most regular and cheapest logo effect for hanger, with Sik-screen print logo: the most regular and cheapest logo effect for hanger, with any color you want, need offer us Pantone CU Color Card Number to adjust ink.
Silver hot stamping logo: the special logo effect for hanger, just can be used in plastic material hanger, need to open new logo mould, the logo looks very shine.
Gold hot stamping logo: the special logo effect just for plastic material hanger, open new logo mould for customer design, logo effect is very luxury and shiny.
Plastic plate logo: special logo effect for plastic hanger, the production process is more complex than print and hot stamping logo, can be with print and embossed effect, the logo

effect also very nice.

Metal plate logo: the most special logo effect for wood hanger and plastic hanger, it's material is metal, with gold, silver, rose gold, gun black color electroplated, the logo effect can be debossed, embossed, and hollow out, very deluxe for hanger and store.