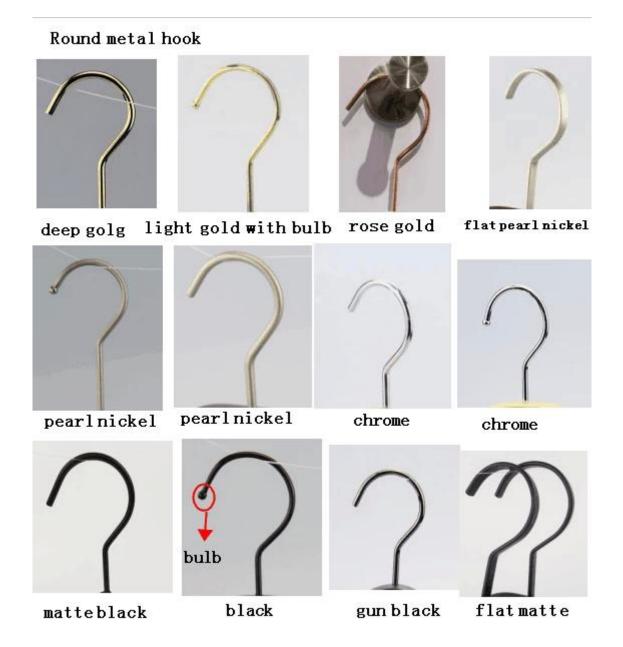

Our metal accessory is Iron Material, with the different color electroplated, prevent metal accessories rusting effectively.

#### **Colors for solution:**

Shiny Silver Color, Nickeling(Mat Silver) Color, Gun Black Color, Ordinary Black Color, Mat Black Color, Ordinary Gold Color, Dark Gold Color, Copper(Rose Gold) Color, Champagne Gold Color, Bronze Color...