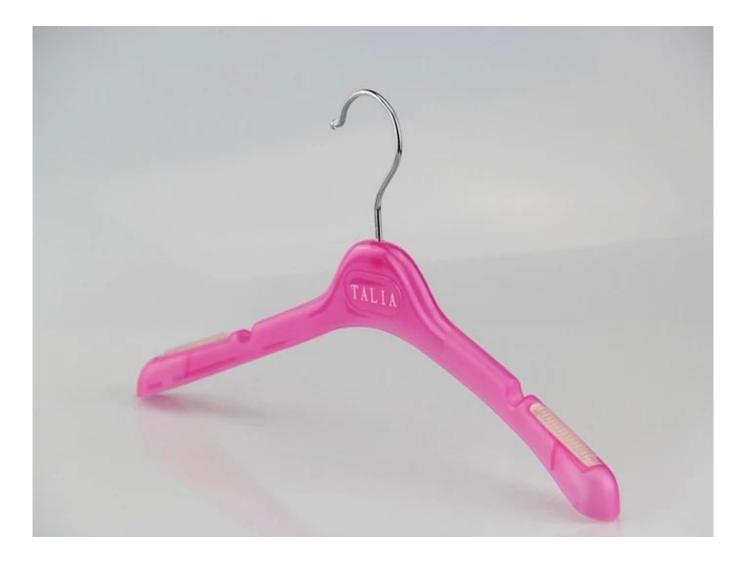

# anti-slip velvet drawing surface

## special shoulder design for dress

## rubber finish anti-slip rubber grooves

There are different knids of ahngers, such as wooden hanger, plastic hanger, velvet hanger and rubber coated hanger etc,.