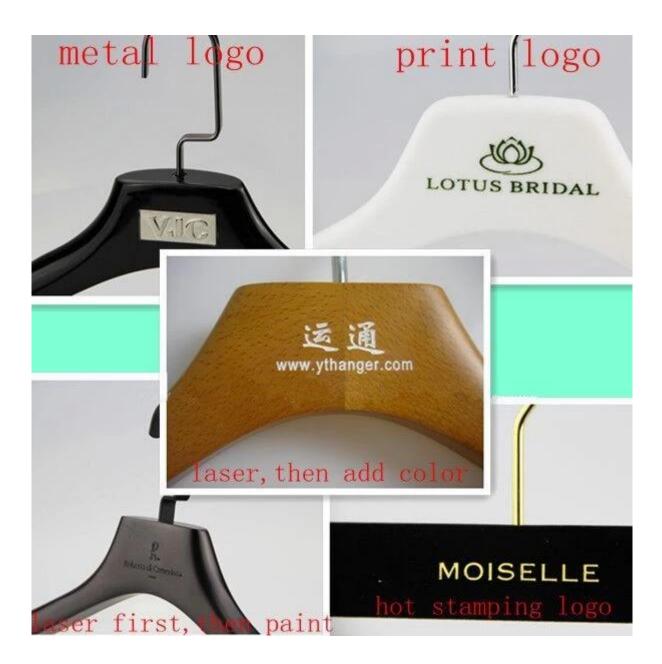

Silk-screen print logo: the most regular and cheapest logo effect for hanger, with Sik-screen print logo: the most regular and cheapest logo effect for hanger, with any color you want, need offer us Pantone CU Color Card Number to adjust ink.
Silver hot stamping logo: the special logo effect for hanger, just can be used in plastic material hanger, need to open new logo mould, the logo looks very shine.
Gold hot stamping logo: the special logo effect just for plastic material hanger, open new logo mould for customer design, logo effect is very luxury and shiny.
Plastic plate logo: special logo effect for plastic hanger, the production process is more complex than print and hot stamping logo, can be with print and embossed effect, the logo

effect also very nice.

Metal plate logo: the most special logo effect for wood hanger and plastic hanger, it's material is metal, with gold, silver, rose gold, gun black color electroplated, the logo effect can be debossed, embossed, and hollow out, very deluxe for hanger and store.