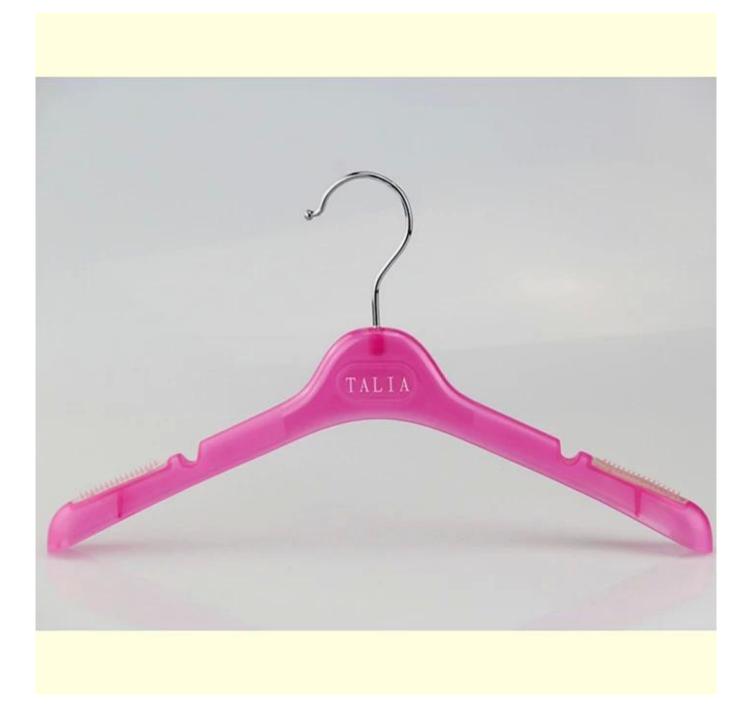

# anti-slip velvet drawing surface

## special shoulder design for dress

## rubber finish anti-slip rubber grooves

There are different knids of ahngers, such as wooden hanger, plastic hanger, velvet hanger and rubber coated hanger etc,.