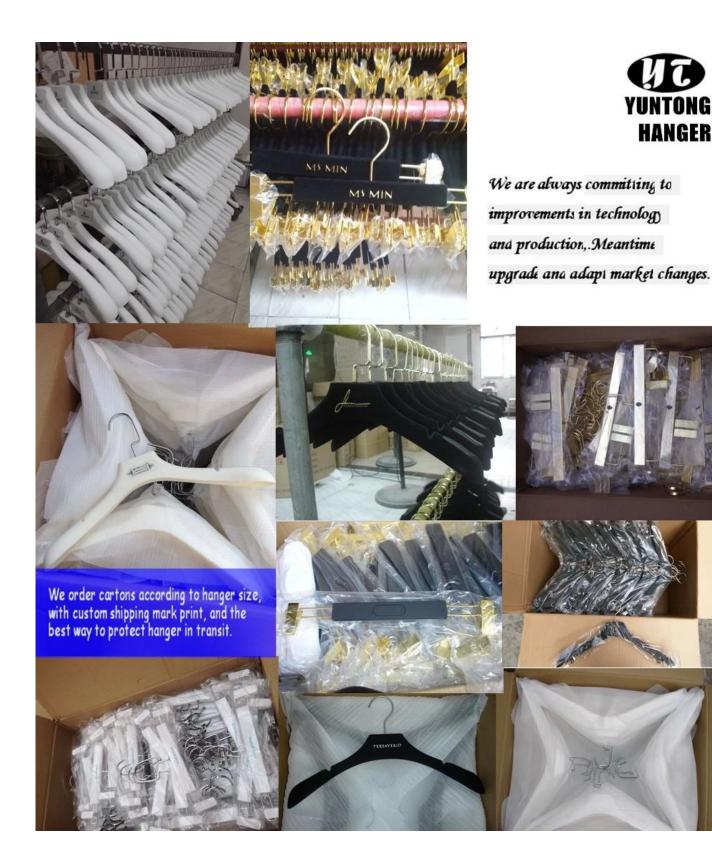

### PROTECTIVE PACKAGE

We pack plastic hangers with good quality transparent plastic bag, place into suitable custom K=K carton, with suitable qty each carton. Print shipping mark outside each carton, it is very useful to distinguish goods in transit. Of course, if you have special requirment in package, we also can offer for you.