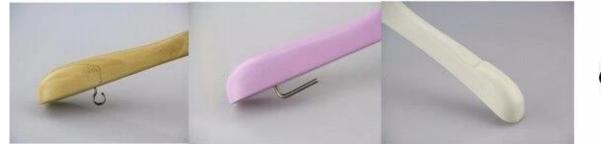

#### Shape for solution:

Round shape with bead, Cocked round shape with bead, Round shape without bead and cocked, Round flat shape, Square shape, Square round shape, Long square shape, and more special shape.

#### **Colors for solution:**

Shiny Silver Color, Nickeling(Mat Silver) Color, Gun Black Color, Ordinary Black Color, Mat Black Color, Ordinary Gold Color, Dark Gold Color, Copper(Rose Gold) Color, Champagne Gold Color, Bronze Color...