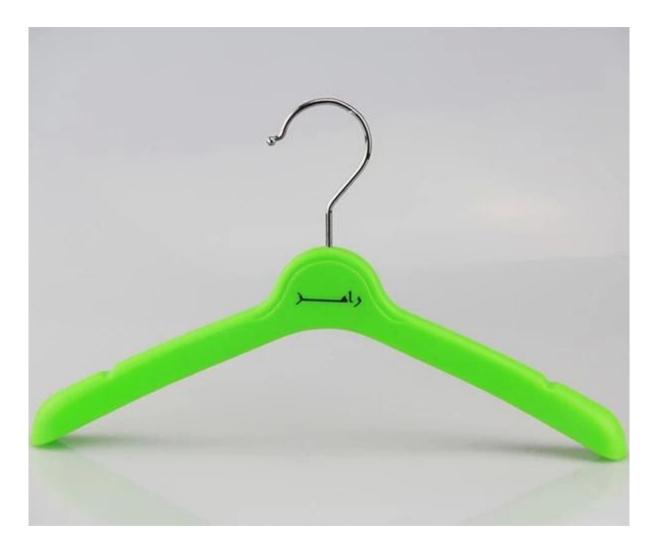

## **PRODUCT DESCRIPTION**

| Item No.         | KTP-005                                                                                                             |
|------------------|---------------------------------------------------------------------------------------------------------------------|
| Material         | PP                                                                                                                  |
| Size             | Length :34cm                                                                                                        |
| Color            | Green                                                                                                               |
| Metal Accessory  | chrome round hook                                                                                                   |
| Logo Effect      | custom                                                                                                              |
| Surface Effect   | Normal                                                                                                              |
| MOQ              | 2000pcs                                                                                                             |
| Samples Time     | 5-7 days                                                                                                            |
| Process          | Machine                                                                                                             |
| Quality Level    | Luxury                                                                                                              |
| Usage            | kids shirt,tops,jacket,coat                                                                                         |
| Packing          | <ul><li>1.10pcs hanger each layer</li><li>2.Customized size K=K carton</li><li>3.Customized shipping mark</li></ul> |
| Product capacity | 3000000-5000000 each month                                                                                          |
| Delivery time    | 20-25 days                                                                                                          |
| Payment way      | T/T, PayPal, West Union,                                                                                            |
| Transportation   | By sea, by air, by express,(EXW,FOB,CNF,DDU)                                                                        |
|                  | 1.Customized size and shape                                                                                         |
| For your choose  | 2.Adjustable color                                                                                                  |
|                  | 3.Custom logo                                                                                                       |
|                  | 4.Changeable metal accessories                                                                                      |
|                  | 5.Custom Package way                                                                                                |

### CUSTOM HANGER LOGO FOR YOUR REFERENCE

\*Silk-screen print logo \*Silver hot stamping logo \*Gold hot stamping logo \*Plastic plate logo \*Metal plate logo

PLASTIC HANGER SURFACE EFFECT