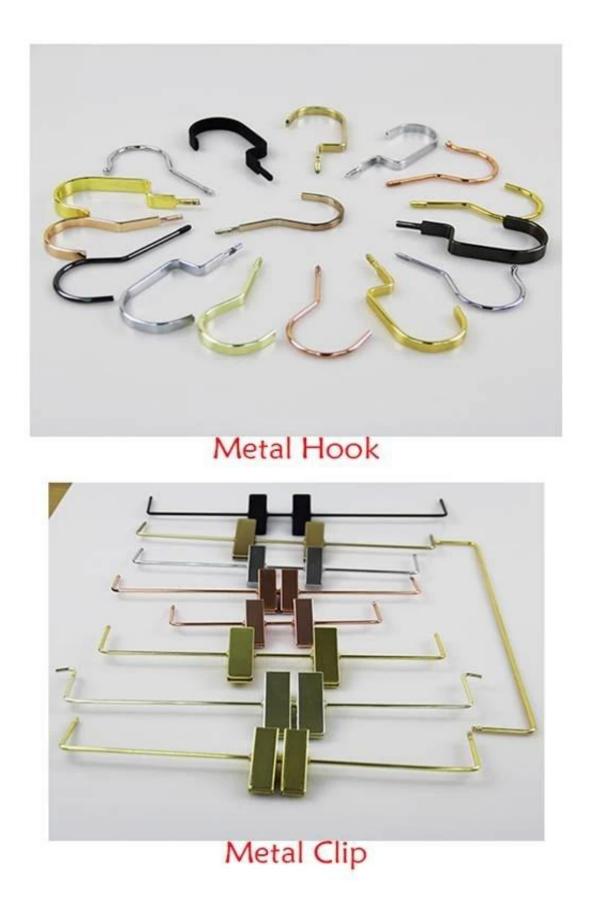

#### CUSTOM HANGER HOOK AND CLIPS

Our metal accessory is Iron Material, with the different color electroplated, prevent metal accessories rusting effectively.