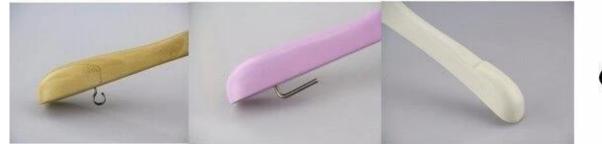

# special shoulder design for dress

#### rubber finish anti-slip rubber grooves

**Electroplated effect**: hangers will be very shine with the type surface effect **Rubber coated effect**: the surface became very smooth but have good texture, it is low profile and luxurious.

**Velvet flocked effect**: it is soft when you touch, and it has good non-slip effect, most used for women clothes hanger, such as wedding dress. **Baking effect**: hanger surface paint with transparent paint, can be matt, also can be shine