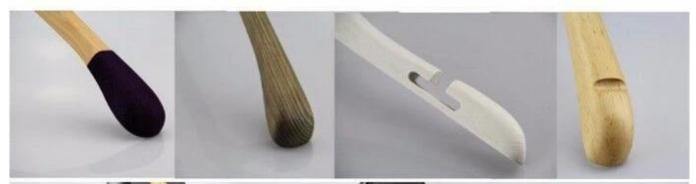

# anti-slip velvet drawing surface

#### rubber finish anti-slip rubber grooves

**Electroplated effect**: hangers will be very shine with the type surface effect **Rubber coated effect**: the surface became very smooth but have good texture, it is low profile and luxurious.

**Velvet flocked effect**: it is soft when you touch, and it has good non-slip effect, most used for women clothes hanger, such as wedding dress. **Baking effect**: hanger surface paint with transparent paint, can be matt, also can be shine