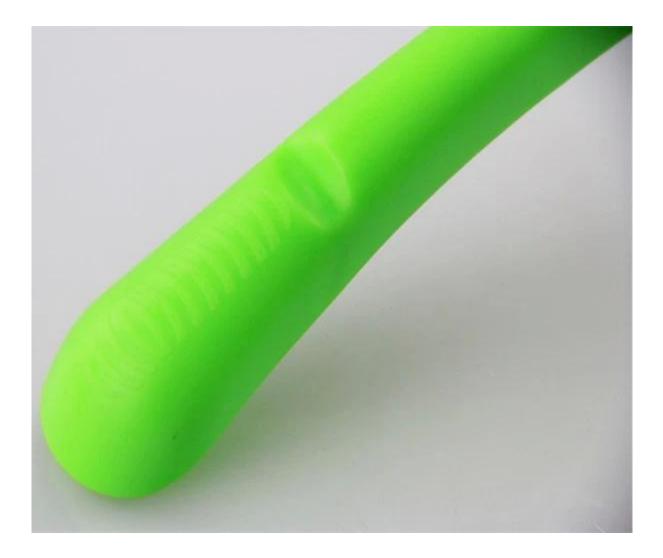

#### rubber finish anti-slip rubber grooves

**Electroplated effect**: hangers will be very shine with the type surface effect **Rubber coated effect**: the surface became very smooth but have good texture, it is low profile and luxurious.