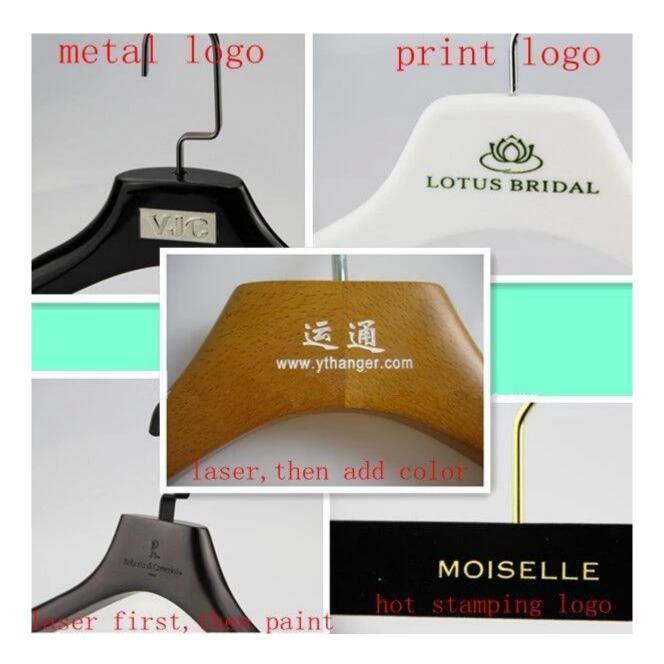

### CUSTOM HANGER LOGO FOR YOUR REFERENCE

\*Silk-screen print logo \*Silver hot stamping logo \*Gold hot stamping logo \*Plastic plate logo \*Metal plate logo

PLASTIC HANGER SURFACE EFFECT