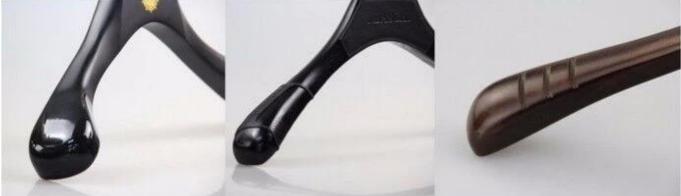

#### rubber finish anti-slip rubber grooves

**Electroplated effect**: hangers will be very shine with the type surface effect **Rubber coated effect**: the surface became very smooth but have good texture, it is low profile and luxurious.

**Velvet flocked effect**: it is soft when you touch, and it has good non-slip effect, most used for women clothes hanger, such as wedding dress. **Baking effect**: hanger surface paint with transparent paint, can be matt, also can be shine