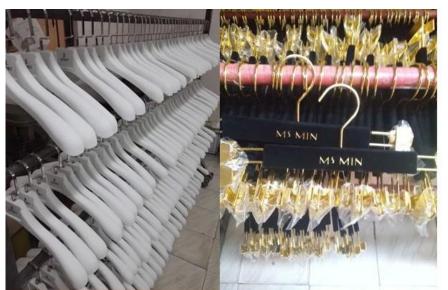

### CUSTOM HANGER LOGO FOR YOUR REFERENCE

\*Silk-screen print logo \*Silver hot stamping logo \*Gold hot stamping logo \*Plastic plate logo \*Metal plate logo

PLASTIC HANGER SURFACE EFFECT