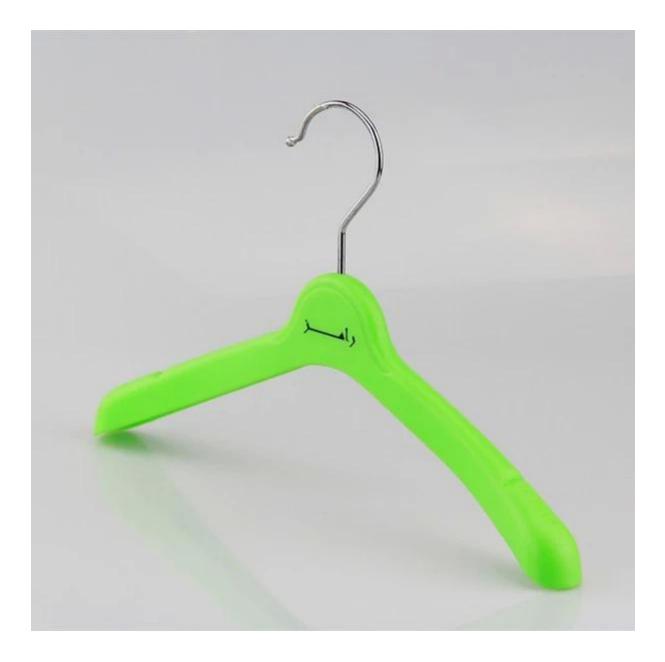

## **PRODUCT DESCRIPTION**

| Item No.         | KTP-005                                                                                                             |
|------------------|---------------------------------------------------------------------------------------------------------------------|
| Material         | PP                                                                                                                  |
| Size             | Length :34cm                                                                                                        |
| Color            | Green                                                                                                               |
| Metal Accessory  | chrome round hook                                                                                                   |
| Logo Effect      | custom                                                                                                              |
| Surface Effect   | Normal                                                                                                              |
| MOQ              | 2000pcs                                                                                                             |
| Samples Time     | 5-7 days                                                                                                            |
| Process          | Machine                                                                                                             |
| Quality Level    | Luxury                                                                                                              |
| Usage            | kids shirt,tops,jacket,coat                                                                                         |
| Packing          | <ul><li>1.10pcs hanger each layer</li><li>2.Customized size K=K carton</li><li>3.Customized shipping mark</li></ul> |
| Product capacity | 3000000-5000000 each month                                                                                          |
| Delivery time    | 20-25 days                                                                                                          |
| Payment way      | T/T, PayPal, West Union,                                                                                            |
| Transportation   | By sea, by air, by express,(EXW,FOB,CNF,DDU)                                                                        |
|                  | 1.Customized size and shape                                                                                         |
| For your choose  | 2.Adjustable color                                                                                                  |
|                  | 3.Custom logo                                                                                                       |
|                  | 4.Changeable metal accessories                                                                                      |
|                  | 5.Custom Package way                                                                                                |