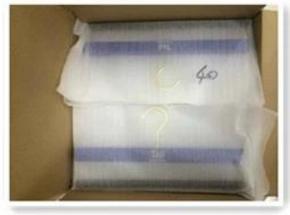

## 5. Hanger package

For wooden hanger we use the custom size cardboard box We use the top quality K = K-box, it's strong.

wooden hanger package

wooden hanger package

extension hair hanger

metal hanger

velvet hanger