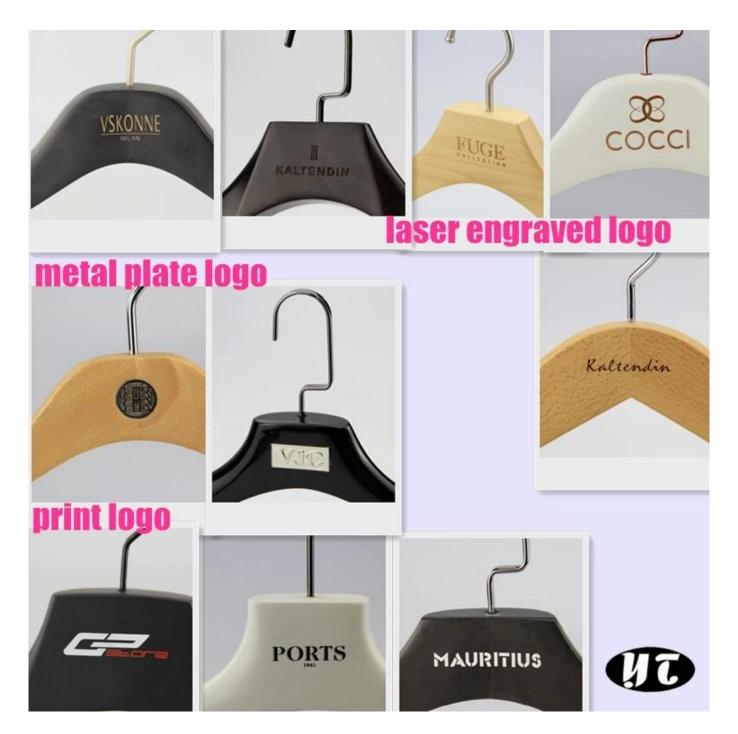

#### 2 Logo.

we can put your logo on the hanger, three logo effect for your choice.

- 1) laser engraved logo
- 2) print logo
- 3) metal plate logo