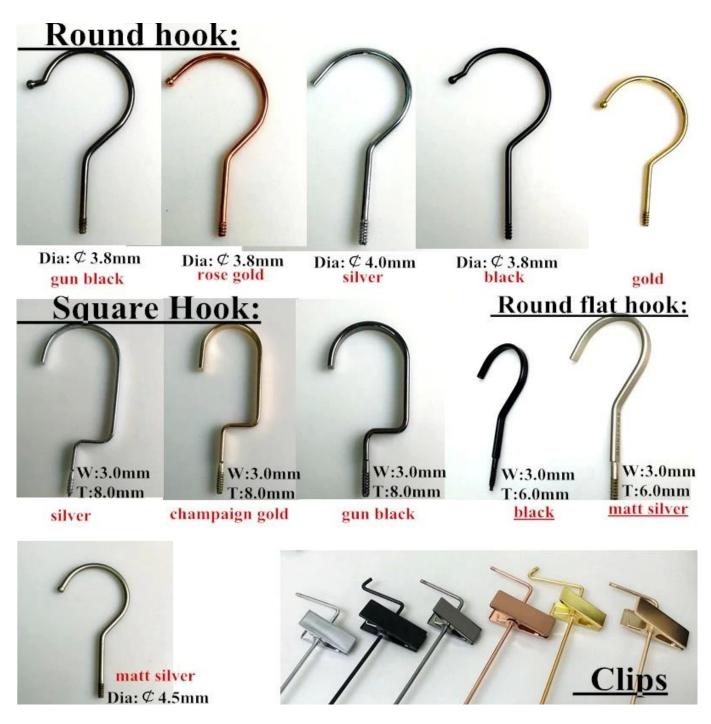

### 3. Hook

You can use the hook shape and color to the <a href="hanger">hanger</a>