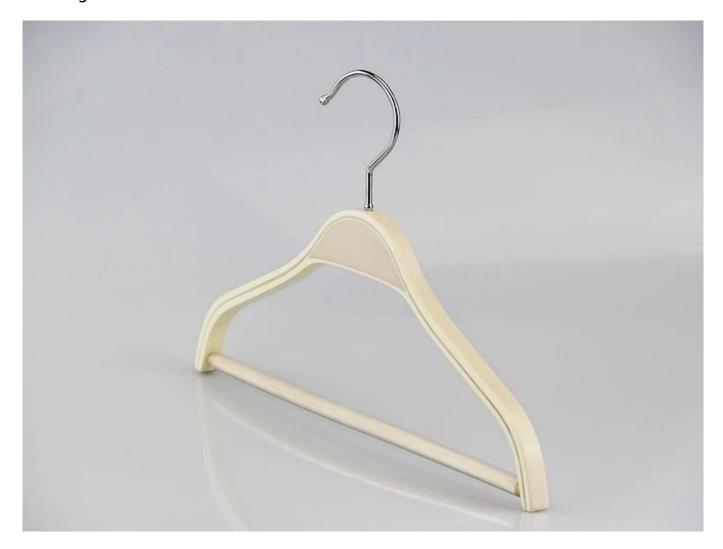

# 1. Product Description

| Product name        | KTW-002 natural wooden kids hanger with nonslip bar |
|---------------------|-----------------------------------------------------|
| Material            | wooden material                                     |
| Color               | natural                                             |
| Logo                | laser engraved logo                                 |
| Crochet             | shiny chrome round hook                             |
| MOQ                 | 2000pcs                                             |
| Use                 | <u>baby coat</u> , trouser,                         |
| Payment way         | T/T, Paypal, west Union and other way               |
| Transport from road | by sea, by air, by international express            |
| Production time     | 30-35 days                                          |

# 2. Hanger Detailed Picures