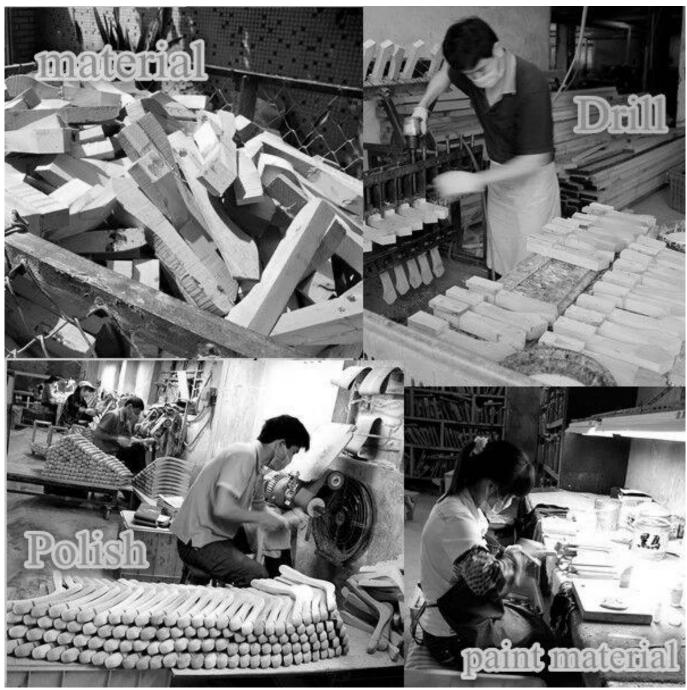

## 4. Our production department

#### 1. Material

- 1) wood material: beech, lotus, pine, poplar, Chinese cherry, birch, ashtree, and so on
- 2) plastic: ABS, PS, PP
- 3) metals: aluminum, stainless steel, wire

#### 2 Logo.

we can put your logo on the hanger, three logo effect for your choice.

- 1) laser engraved logo
- 2) print logo
- 3) metal plate logo