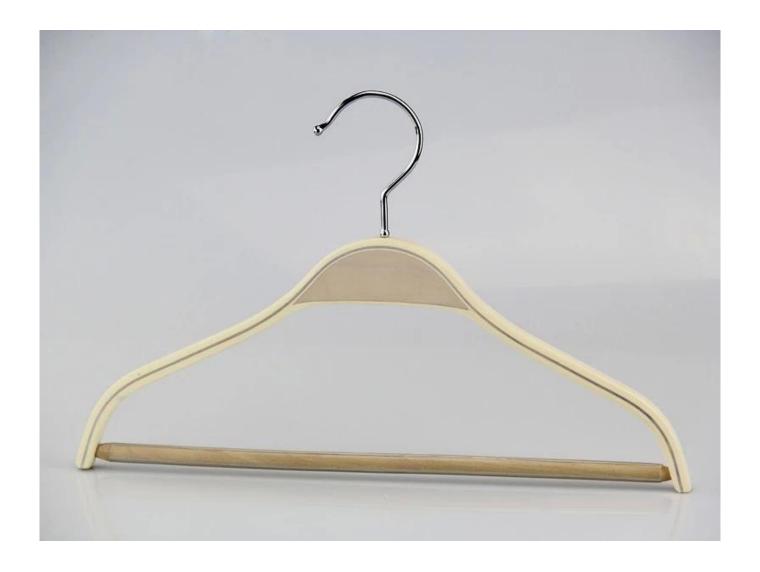

---------|-----------------------------------------------------|
| Material            | wooden material                                     |
| Color               | natural                                             |
| Logo                | laser engraved logo                                 |
| Crochet             | shiny chrome round hook                             |
| MOQ                 | 2000pcs                                             |
| Use                 | <u>baby coat</u> , trouser,                         |
| Payment way         | T/T, Paypal, west Union and other way               |
| Transport from road | by sea, by air, by international express            |
| Production time     | 30-35 days                                          |

# 2. Hanger Detailed Picures





#### **OEM WOODEN HANGER FACTORY**

#### 1. Material

- 1) wood material: beech, lotus, pine, poplar, Chinese cherry, birch, ashtree, and so on
- 2) plastic: ABS, PS, PP
- 3) metals: aluminum, stainless steel, wire

#### 2 Logo.

we can put your logo on the hanger, three logo effect for your choice.

- 1) laser engraved logo
- 2) print logo
- 3) metal plate logo



### 3. Hook

You can use the hook shape and color to the <a href="hanger">hanger</a>



## 4. Our production department



## 5. Hanger package

For wooden hanger we use the custom size cardboard box We use the top quality K = K-box, it's strong.



wooden hanger package



wooden hanger package



extension hair hanger



metal hanger



velvet hanger



pant hanger

### 6. Our company introduction

Factory name: Shenzhen Yun