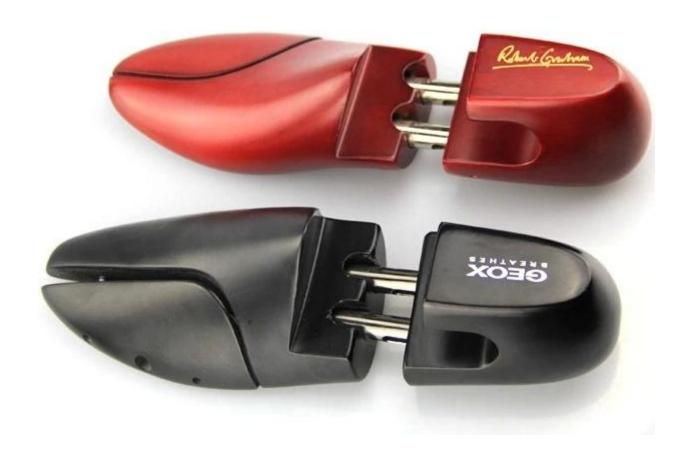

| Surface Effect   | four times paint, paint one by one                       |
|------------------|----------------------------------------------------------|
| MOQ              | 200pcs each item                                         |
| Quality Level    | display, cost effective                                  |
| Usage            | For men suits, overcoat, jacket, and other heavy clothes |
| Product Capacity | 100000-200000 each month                                 |
| Delivery Time    | 35-45 days                                               |
| Payment Terms    | T/T, PayPal, West Union, and more as your requirement    |
| Transportation   | By sea, by air, by express                               |





# Hanger produce process

Our shoe tree is made by hand craft work, from cutting wood to rought hanger to hand polishing more than 4 times to paints two times priming paint and two times finishing paint to every finished hanger will passed the quality test

Last,packing a pair of shoe tree for each cover a PE foam then packed in standard exp ort cartons.



#### You can choose

Customized size and shape Adjustable color Different logo effect offer to you for choice

Changeable metal accessories Special packing way

Customized size and shape Adjustable color

Different logo effect offer to you for choice

Changeable metal accessories Special packing way

### Other products

We can custom the hanger for you as your requests. And we also have many model hangers can choose. Also can recomm