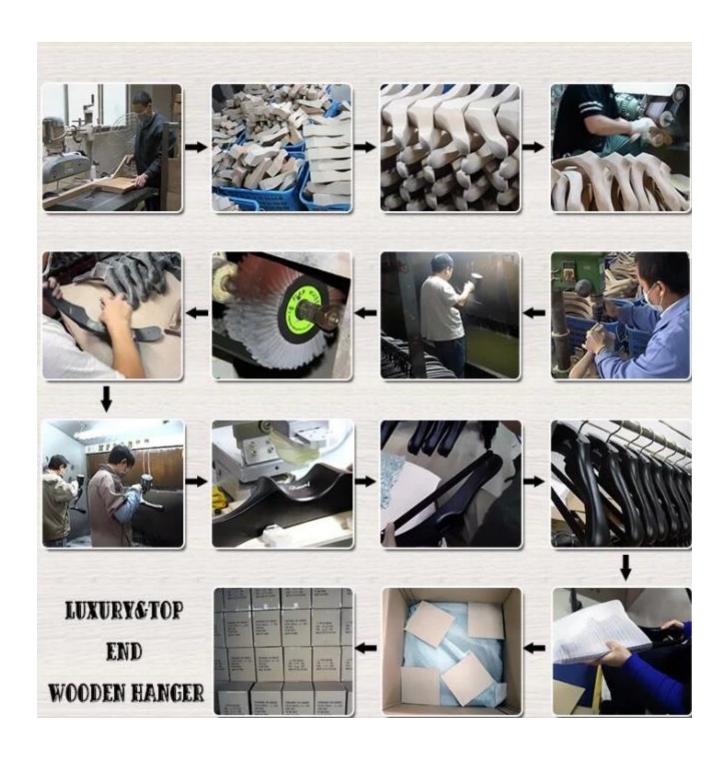

# Hanger produce process

Our shoe tree is made by hand craft work, from cutting wood to rought hanger to hand polishing more than 4 times to paints two times priming paint and two times finishing paint to every finished hanger will passed the quality test

Last,packing a pair of shoe tree for each cover a PE foam then packed in standard exp ort cartons.