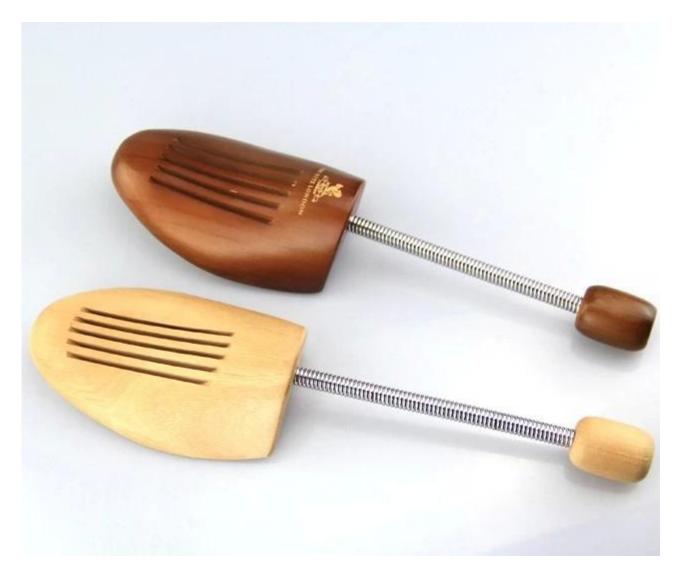

# Hanger produce process

Our shoe tree is made by hand craft work, from cutting wood to rought hanger to hand polishing more than 4 times to paints two times priming paint and two times finishing paint to every finished hanger will passed the quality test