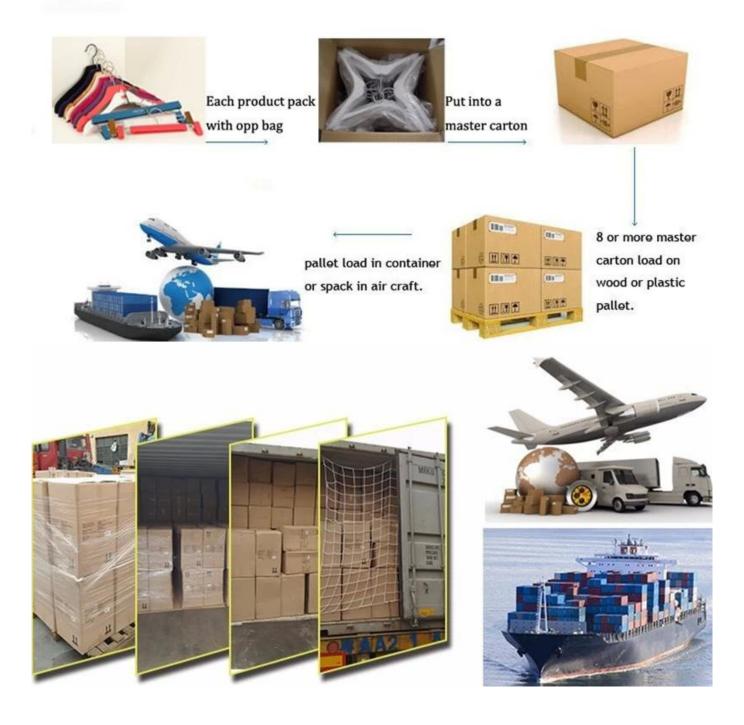

## Carriage

We support all kinds of shipping way. Such as, sea, air or express. We have cooperate shipping agent, if you need help, we can help you to ship it. But if you have own shipping agent, you also can use your own shipping agent to shipment it.