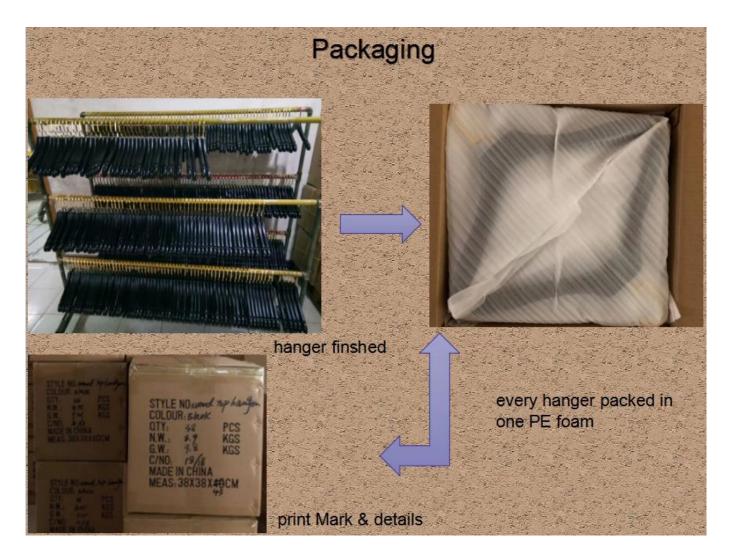

Last,packing a pair of shoe tree for each cover a PE foam then packed in standard exp ort cartons.

### **Packing**

In order to avoid any damage in the shipping. Our each hanger are covered a soft PE foam.