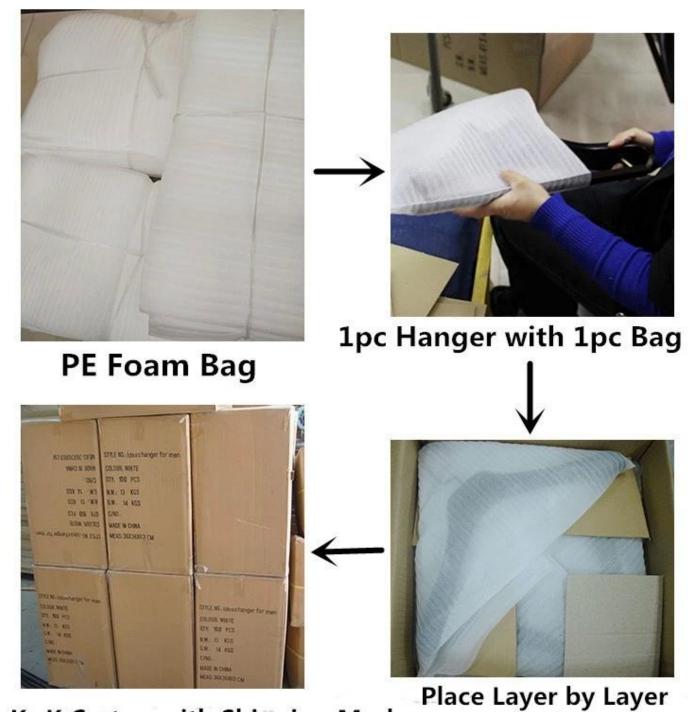

## **PRODUCT DETAILS**

**LUXURY&TOP END WOOD HANGER PRODUCTION** 

**HANGER PACKAGE** 

- K=K Carton with Shipping Mark
- 1.Pack each wood hanger with suitable size PE Foam Bag.
- 2.Place 2pcs(top hanger and suit hanger) or 4pcs(pant hanger) each layer.
- 3.Place hanger layer by layer in the custom K=K carton
- 4. Print or Write shipping mark outside the carton, for distinguishing the goods in transit usefully.