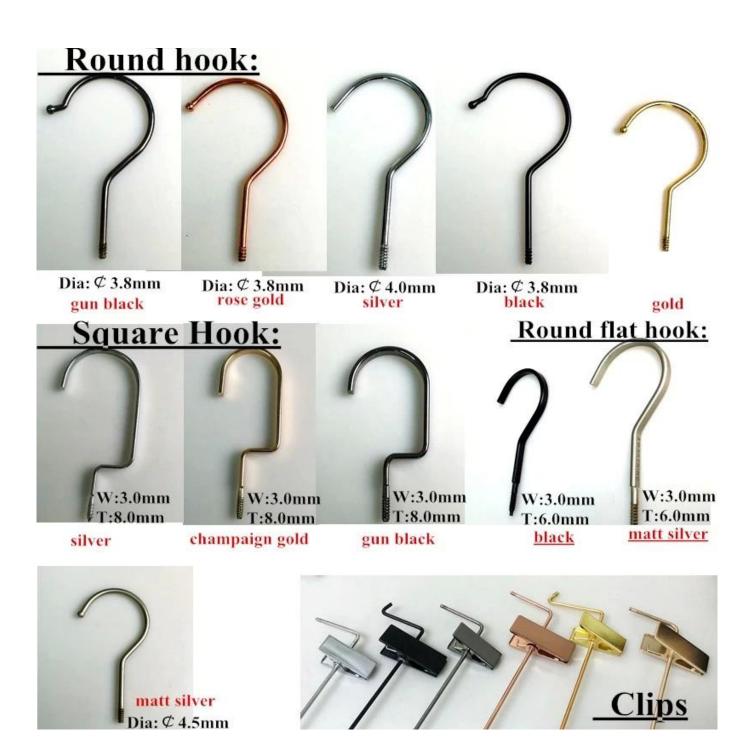

|
| Payment Terms    | T/T, PayPal, West Union, and more as your requirement                                |
| Transportation   | By sea, by air, by international express, and your shipping agent also is acceptable |
| OEM              | Accepted                                                                             |

## **PRODUCT DETAILS**







**LUXURY&TOP END WOOD HANGER PRODUCTION** 



**HANGER PACKAGE** 



- K=K Carton with Shipping Mark
- 1.Pack each wood hanger with suitable size PE Foam Bag.
- 2.Place 2pcs(top hanger and suit hanger) or 4pcs(pant hanger) each layer.
- 3.Place hanger layer by layer in the custom K=K carton
- 4. Print or Write shipping mark outside the carton, for distinguishing the goods in transit usefully.

## Accessory



## **Contact Us**

If you have any need and question, pls contact us.

Your any question will be patience to answer.

Welcome to visit our website www.chinahangersupplier.com