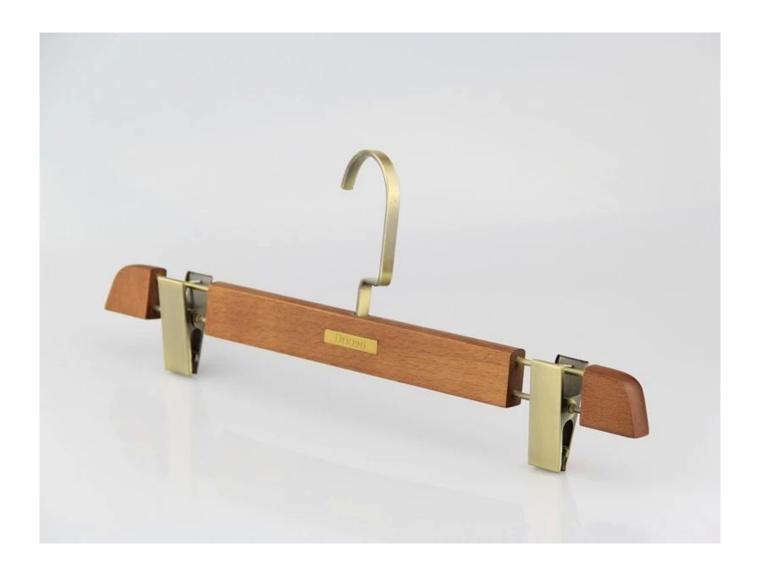

## PRODUCT DESCRIPTION

| Item No.         | MBW-003                                                                              |
|------------------|--------------------------------------------------------------------------------------|
| Material         | Europe-imported beech wood                                                           |
| Size             | 38cm length and 1.5cm thickness                                                      |
| Color            | Brown color                                                                          |
| Metal Hardware   | Nickle square hook                                                                   |
| Logo             | Silver metal plate logo                                                              |
| Surface Effect   | Black Taiho Paint                                                                    |
| MOQ              | 1000pcs each item                                                                    |
| Quality Level    | top class                                                                            |
| Usage            | For men jean, pant,suit pant                                                         |
| Product Capacity | 150000-300000 each month                                                             |
| Delivery Time    | 40-50 days                                                                           |
| Payment Terms    | T/T, PayPal, West Union, and more as your requirement                                |
| Transportation   | By sea, by air, by international express, and your shipping agent also is acceptable |
| OEM              | Accepted                                                                             |