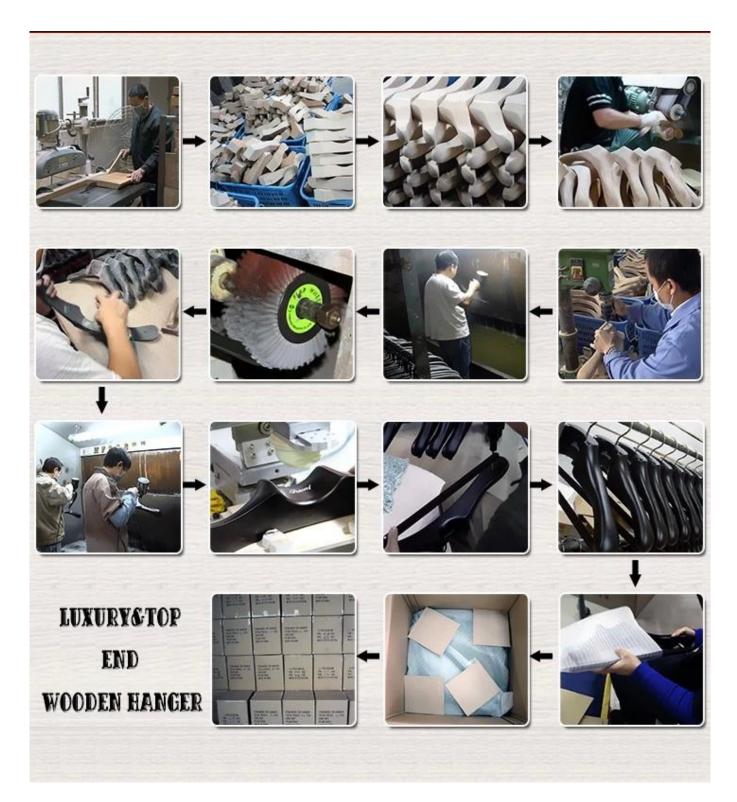

## **PRODUCT DETAILS**

**LUXURY&TOP END WOOD HANGER PRODUCTION** 

**HANGER PACKAGE** 

- K=K Carton with Shipping Mark
- 1.Pack each wood hanger with suitable size PE Foam Bag.
- 2.Place 2pcs(top hanger and suit hanger) or 4pcs(pant hanger) each layer.
- 3.Place hanger layer by layer in the custom K=K carton
- 4. Print or Write shipping mark outside the carton, for distinguishing the goods in transit usefully.