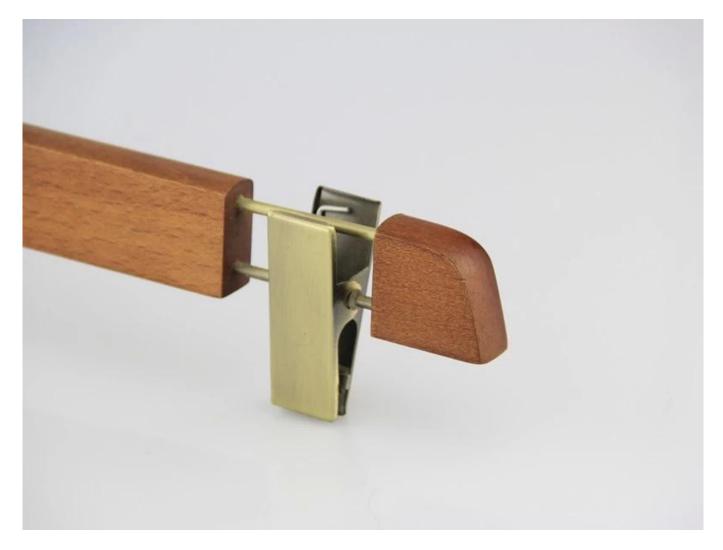

|
| Quality Level    | top class                                                                            |
| Usage            | For men jean, pant,suit pant                                                         |
| Product Capacity | 150000-300000 each month                                                             |
| Delivery Time    | 40-50 days                                                                           |
| Payment Terms    | T/T, PayPal, West Union, and more as your requirement                                |
| Transportation   | By sea, by air, by international express, and your shipping agent also is acceptable |
| OEM              | Accepted                                                                             |

## **PRODUCT DETAILS**







**LUXURY&TOP END WOOD HANGER PRODUCTION** 



**HANGER PACKAGE** 



- K=K Carton with Shipping Mark
- 1.Pack each wood hanger with suitable size PE Foam Bag.
- 2.Place 2pcs(top hanger and suit hanger) or 4pcs(pant hanger) each layer.
- 3.Place hanger layer by layer in the custom K=K carton
- 4. Print or Write shipping mark outside the carton, for distinguishing the goods in transit usefully.

## Accessory



## **Contact Us**

If you have any need and question, pls contact us.

Your any question will be patience to answer.

Welcome to visit our website www.chinahangersupplier.com