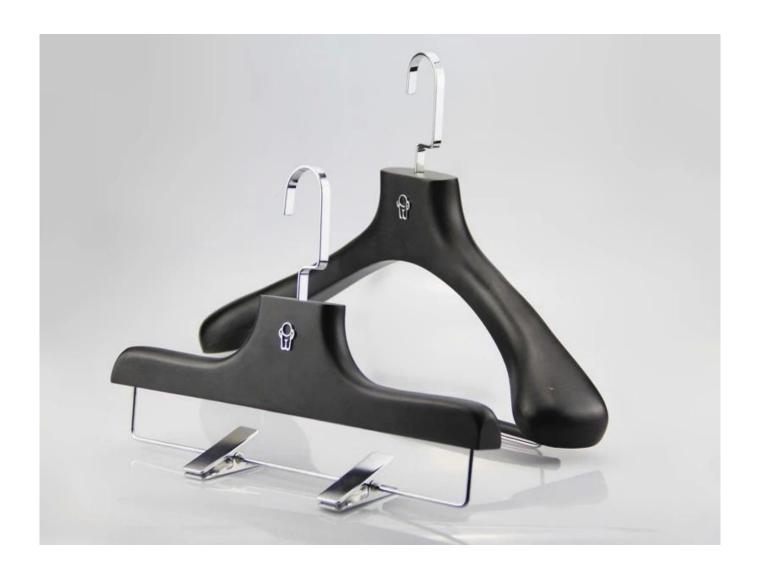

# PRODUCT DESCRIPTION

| Item No.         | MSW-004                                                                                                                                                                                                                             |
|------------------|-------------------------------------------------------------------------------------------------------------------------------------------------------------------------------------------------------------------------------------|
| Material         | Europe-imported beech wood                                                                                                                                                                                                          |
| Size             | Top hanger L41.5*W7.0cm Pant hanger L36*T2.3cm                                                                                                                                                                                      |
| Color            | Black color                                                                                                                                                                                                                         |
| Metal Hardware   | Silver square metal hook                                                                                                                                                                                                            |
| Logo             | Silver metal plate logo                                                                                                                                                                                                             |
| Surface Effect   | Black Taiho Paint                                                                                                                                                                                                                   |
| MOQ              | 1000pcs each item                                                                                                                                                                                                                   |
| Quality Level    | Luxury&Top end                                                                                                                                                                                                                      |
| Usage            | For man suits, overcoat, jacket, clothes store                                                                                                                                                                                      |
| Product Capacity | 150000-300000 each month                                                                                                                                                                                                            |
| Delivery Time    | 45-60 days                                                                                                                                                                                                                          |
| Payment Terms    | T/T, PayPal, West Union, and more as your requirement                                                                                                                                                                               |
| Transportation   | By sea, by air, by international express, and your shipping agent also is acceptable                                                                                                                                                |
| For Your Choice  | 1. Customized size and shape meet your require 2. Adjustable color according to your need 3. Different logo effect offer to you for choice 4. Changeable metal accessories matched your hanger 5. Special packing way is acceptable |

# **PRODUCT DETAILS**