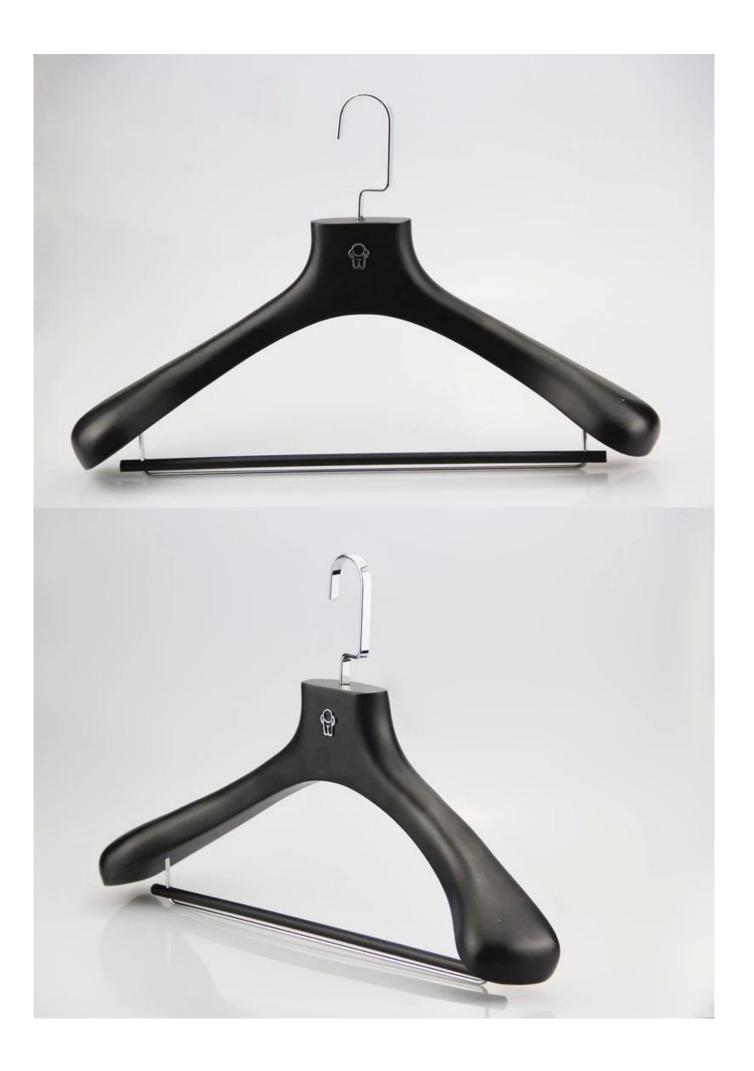

# PRODUCT DESCRIPTION

| Item No.         | MSW-004                                                                                                                                                                                                                             |
|------------------|-------------------------------------------------------------------------------------------------------------------------------------------------------------------------------------------------------------------------------------|
| Material         | Europe-imported beech wood                                                                                                                                                                                                          |
| Size             | Top hanger L41.5*W7.0cm Pant hanger L36*T2.3cm                                                                                                                                                                                      |
| Color            | Black color                                                                                                                                                                                                                         |
| Metal Hardware   | Silver square metal hook                                                                                                                                                                                                            |
| Logo             | Silver metal plate logo                                                                                                                                                                                                             |
| Surface Effect   | Black Taiho Paint                                                                                                                                                                                                                   |
| MOQ              | 1000pcs each item                                                                                                                                                                                                                   |
| Quality Level    | Luxury&Top end                                                                                                                                                                                                                      |
| Usage            | For man suits, overcoat, jacket, clothes store                                                                                                                                                                                      |
| Product Capacity | 150000-300000 each month                                                                                                                                                                                                            |
| Delivery Time    | 45-60 days                                                                                                                                                                                                                          |
| Payment Terms    | T/T, PayPal, West Union, and more as your requirement                                                                                                                                                                               |
| Transportation   | By sea, by air, by international express, and your shipping agent also is acceptable                                                                                                                                                |
| For Your Choice  | 1. Customized size and shape meet your require 2. Adjustable color according to your need 3. Different logo effect offer to you for choice 4. Changeable metal accessories matched your hanger 5. Special packing way is acceptable |

# **PRODUCT DETAILS**