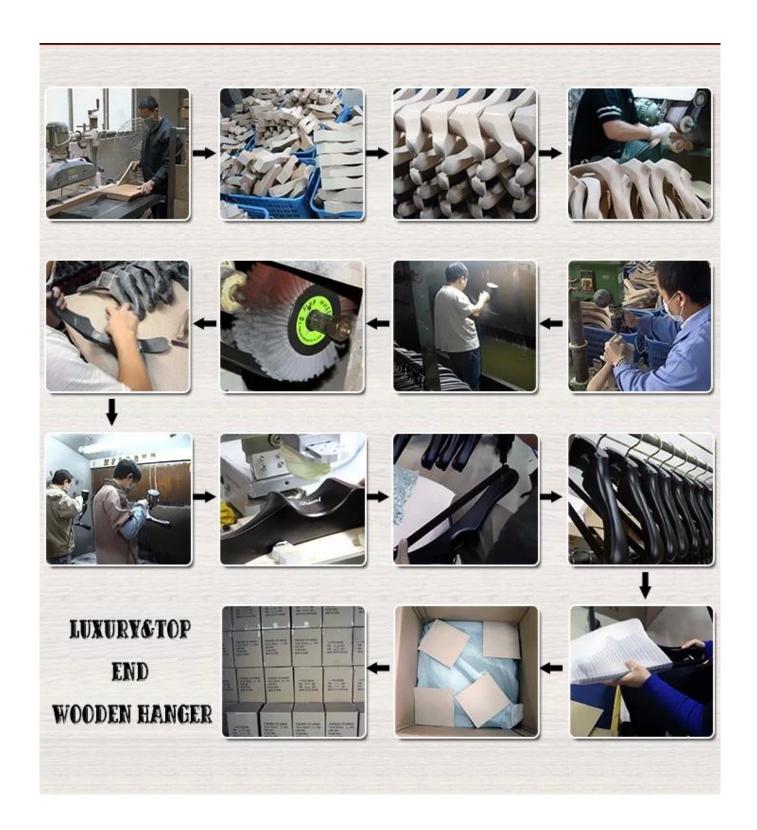

### **LUXURY&TOP END WOOD HANGER PRODUCTION**

Our Luxury&Top end wood hanger are handmade, with the wood material you want, do the shape you need, very suitable for your clothes. The hanger size, color, logo, and metal design also changeable, hanger details are from your choice. In hanger production, the paint is very important. Before paint hanger, need adjust the color first, so that it can be the color you want. Our production department use Taiwant famous brand paint-Taiho Paint for the luxury&top end wood hanger, our workers paint each hanger one by one, for 2 times undercoating and 2 times topcoating, the hanger surface is very smooth and smell.