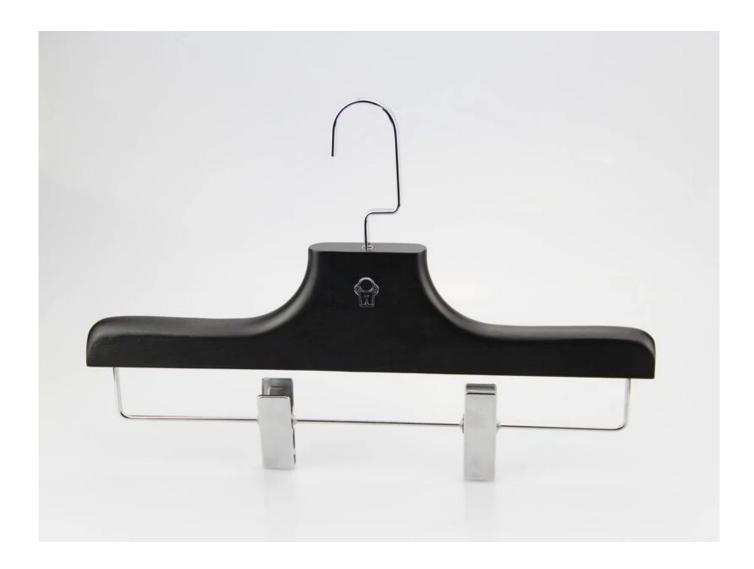

# PRODUCT DESCRIPTION

| Item No.         | MSW-004                                                                                                                                                                                                                             |
|------------------|-------------------------------------------------------------------------------------------------------------------------------------------------------------------------------------------------------------------------------------|
| Material         | Europe-imported beech wood                                                                                                                                                                                                          |
| Size             | Top hanger L41.5*W7.0cm Pant hanger L36*T2.3cm                                                                                                                                                                                      |
| Color            | Black color                                                                                                                                                                                                                         |
| Metal Hardware   | Silver square metal hook                                                                                                                                                                                                            |
| Logo             | Silver metal plate logo                                                                                                                                                                                                             |
| Surface Effect   | Black Taiho Paint                                                                                                                                                                                                                   |
| MOQ              | 1000pcs each item                                                                                                                                                                                                                   |
| Quality Level    | Luxury&Top end                                                                                                                                                                                                                      |
| Usage            | For man suits, overcoat, jacket, clothes store                                                                                                                                                                                      |
| Product Capacity | 150000-300000 each month                                                                                                                                                                                                            |
| Delivery Time    | 45-60 days                                                                                                                                                                                                                          |
| Payment Terms    | T/T, PayPal, West Union, and more as your requirement                                                                                                                                                                               |
| Transportation   | By sea, by air, by international express, and your shipping agent also is acceptable                                                                                                                                                |
| For Your Choice  | 1. Customized size and shape meet your require 2. Adjustable color according to your need 3. Different logo effect offer to you for choice 4. Changeable metal accessories matched your hanger 5. Special packing way is acceptable |

# **PRODUCT DETAILS**