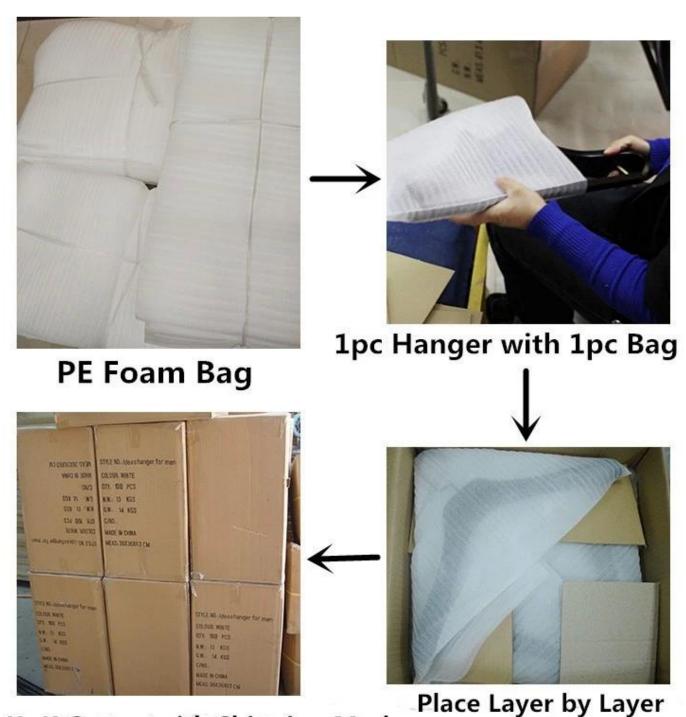

### **HANGER PACKAGE**

- K=K Carton with Shipping Mark
- 1.Pack each wood hanger with suitable size PE Foam Bag.
- 2.Place 2pcs(top hanger and suit hanger) or 4pcs(pant hanger) each layer.
- 3.Place hanger layer by layer in the custom K=K carton
- 4. Print or Write shipping mark outside the carton, for distinguishing the goods in transit usefully.