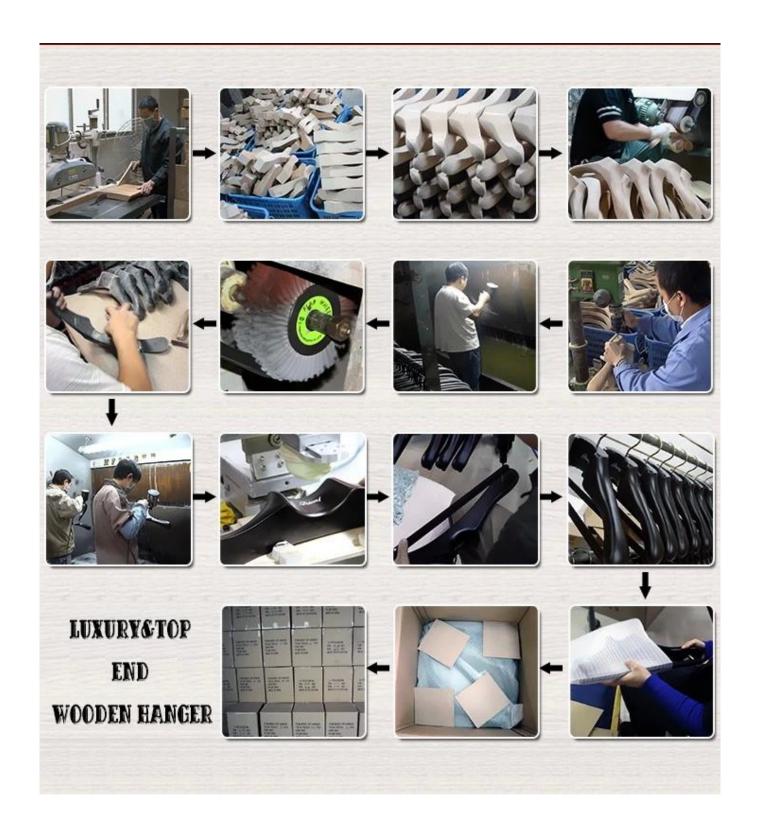

#### **LUXURY&TOP END WOOD HANGER PRODUCTION**

Our Luxury&Top end wood hanger are handmade, with the wood material you want, do the shape you need, very suitable for your clothes. The hanger size, color, logo, and metal design also changeable, hanger details are from your choice. In hanger production, the paint is very important. Before paint hanger, need adjust the color first, so that it can be the color you want. Our production department use Taiwant famous brand paint-Taiho Paint for the luxury&top end wood hanger, our workers paint each hanger one by one, for 2 times undercoating and 2 times topcoating, the hanger surface is very smooth and smell.