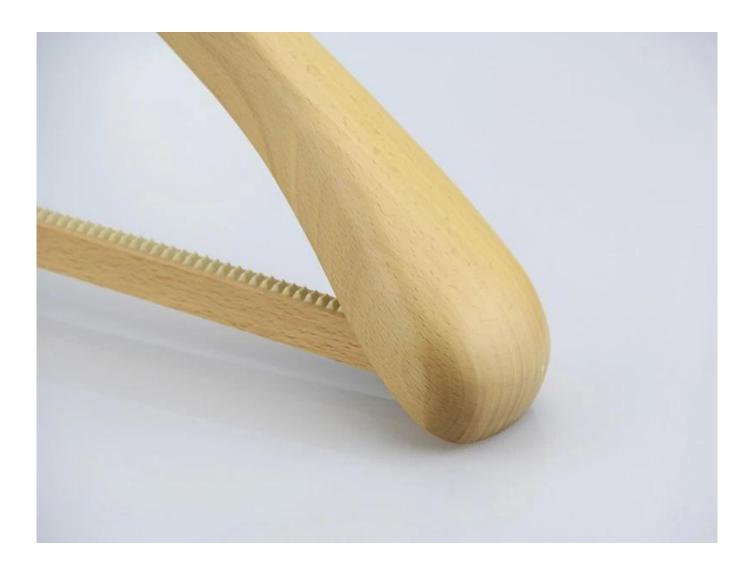

# PRODUCT DESCRIPTION

| Item No.               | MSW-006                                                                                                                                                                                                                        |
|------------------------|--------------------------------------------------------------------------------------------------------------------------------------------------------------------------------------------------------------------------------|
| Material               | Europe-imported beech wood                                                                                                                                                                                                     |
| Size                   | L45*W6.8cm                                                                                                                                                                                                                     |
| Color                  | Natural color                                                                                                                                                                                                                  |
| Metal Hardware         | Nickeling round metal hook                                                                                                                                                                                                     |
| Logo                   | Laser engraved logo                                                                                                                                                                                                            |
| Surface Effect         | Transparent Taiho Paint                                                                                                                                                                                                        |
| MOQ                    | 1000pcs each item                                                                                                                                                                                                              |
| Quality Level          | Luxury&Top end                                                                                                                                                                                                                 |
| Usage                  | For man suits, overcoat, jacket, clothes store                                                                                                                                                                                 |
| Product Capacity       | 150000-300000 each month                                                                                                                                                                                                       |
| Delivery Time          | 45-60 days                                                                                                                                                                                                                     |
| Payment Terms          | T/T, PayPal, West Union, and more as your requirement                                                                                                                                                                          |
| Transportation         | By sea, by air, by international express, and your shipping agent also is acceptable                                                                                                                                           |
| For Your <u>Choice</u> | 1.Customized size and shape meet your require 2.Adjustable color according to your need 3.Different logo effect offer to you for choice 4.Changeable metal accessories matched your hanger 5.Special packing way is acceptable |

## **PRODUCT DETAILS**