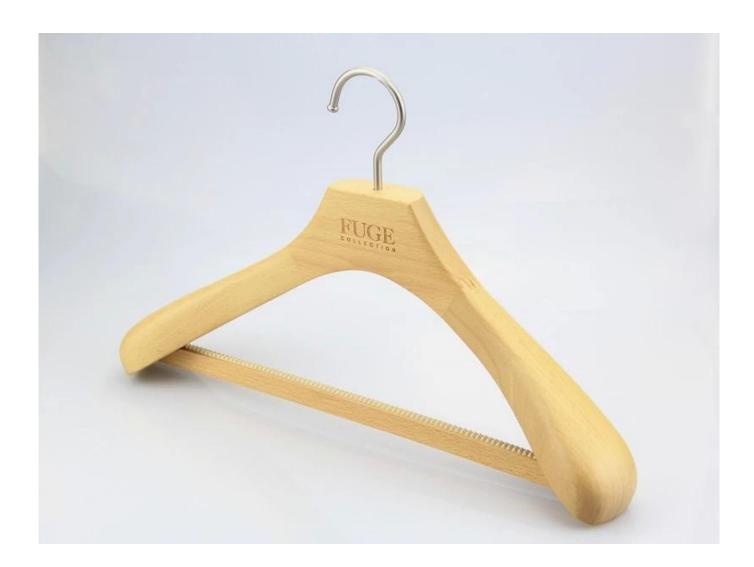

# PRODUCT DESCRIPTION

| Item No.               | MSW-006                                                                                                                                                                                                                        |
|------------------------|--------------------------------------------------------------------------------------------------------------------------------------------------------------------------------------------------------------------------------|
| Material               | Europe-imported beech wood                                                                                                                                                                                                     |
| Size                   | L45*W6.8cm                                                                                                                                                                                                                     |
| Color                  | Natural color                                                                                                                                                                                                                  |
| Metal Hardware         | Nickeling round metal hook                                                                                                                                                                                                     |
| Logo                   | Laser engraved logo                                                                                                                                                                                                            |
| Surface Effect         | Transparent Taiho Paint                                                                                                                                                                                                        |
| MOQ                    | 1000pcs each item                                                                                                                                                                                                              |
| Quality Level          | Luxury&Top end                                                                                                                                                                                                                 |
| Usage                  | For man suits, overcoat, jacket, clothes store                                                                                                                                                                                 |
| Product Capacity       | 150000-300000 each month                                                                                                                                                                                                       |
| Delivery Time          | 45-60 days                                                                                                                                                                                                                     |
| Payment Terms          | T/T, PayPal, West Union, and more as your requirement                                                                                                                                                                          |
| Transportation         | By sea, by air, by international express, and your shipping agent also is acceptable                                                                                                                                           |
| For Your <u>Choice</u> | 1.Customized size and shape meet your require 2.Adjustable color according to your need 3.Different logo effect offer to you for choice 4.Changeable metal accessories matched your hanger 5.Special packing way is acceptable |

## **PRODUCT DETAILS**