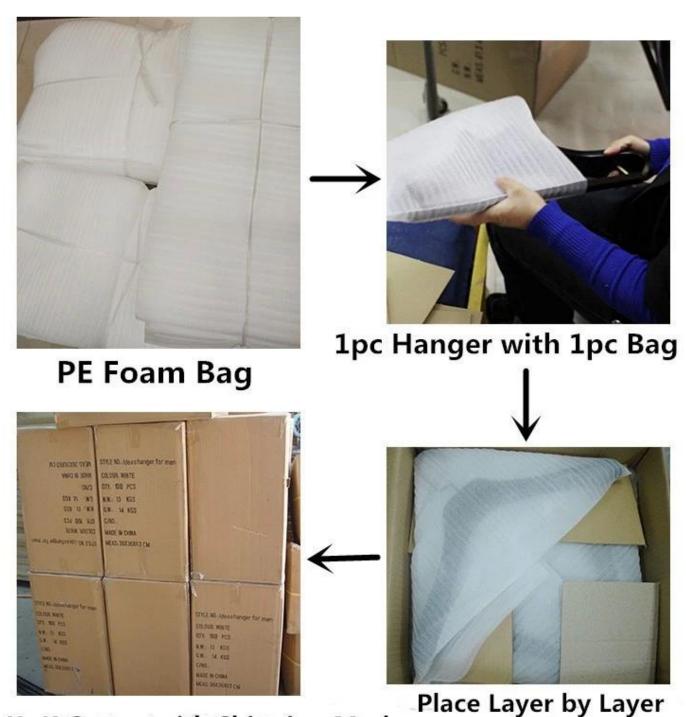

#### **HANGER PACKAGE**

- K=K Carton with Shipping Mark
- 1.Pack each wood hanger with suitable size PE Foam Bag.
- 2.Place 2pcs(top hanger and suit hanger) or 4pcs(pant hanger) each layer.
- 3.Place hanger layer by layer in the custom K=K carton
- 4. Print or Write shipping mark outside the carton, for distinguishing the goods in transit usefully.