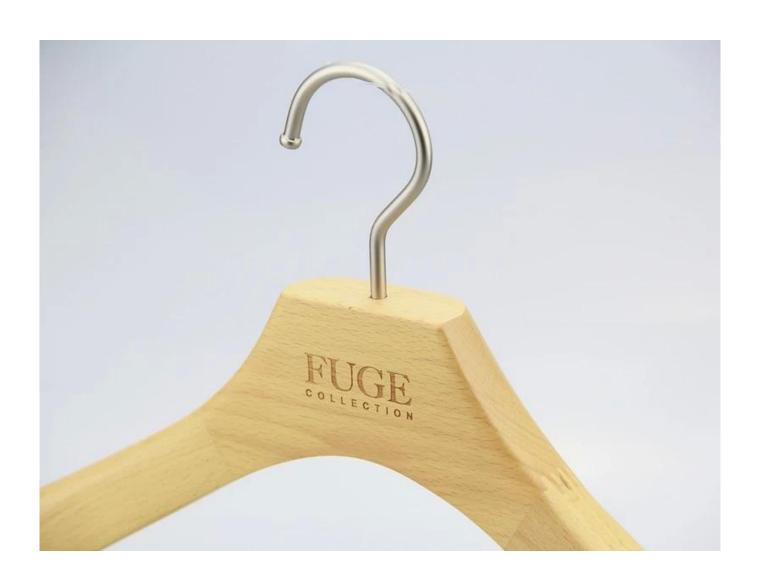

# PRODUCT DESCRIPTION

| Item No.               | MSW-006                                                                                                                                                                                                                        |
|------------------------|--------------------------------------------------------------------------------------------------------------------------------------------------------------------------------------------------------------------------------|
| Material               | Europe-imported beech wood                                                                                                                                                                                                     |
| Size                   | L45*W6.8cm                                                                                                                                                                                                                     |
| Color                  | Natural color                                                                                                                                                                                                                  |
| Metal Hardware         | Nickeling round metal hook                                                                                                                                                                                                     |
| Logo                   | Laser engraved logo                                                                                                                                                                                                            |
| Surface Effect         | Transparent Taiho Paint                                                                                                                                                                                                        |
| MOQ                    | 1000pcs each item                                                                                                                                                                                                              |
| Quality Level          | Luxury&Top end                                                                                                                                                                                                                 |
| Usage                  | For man suits, overcoat, jacket, clothes store                                                                                                                                                                                 |
| Product Capacity       | 150000-300000 each month                                                                                                                                                                                                       |
| Delivery Time          | 45-60 days                                                                                                                                                                                                                     |
| Payment Terms          | T/T, PayPal, West Union, and more as your requirement                                                                                                                                                                          |
| Transportation         | By sea, by air, by international express, and your shipping agent also is acceptable                                                                                                                                           |
| For Your <u>Choice</u> | 1.Customized size and shape meet your require 2.Adjustable color according to your need 3.Different logo effect offer to you for choice 4.Changeable metal accessories matched your hanger 5.Special packing way is acceptable |

## **PRODUCT DETAILS**