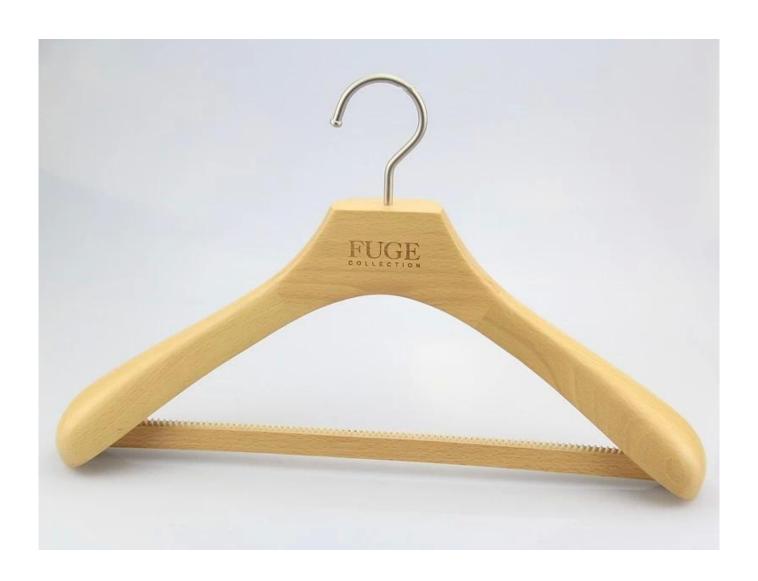

# PRODUCT DESCRIPTION

| Item No.               | MSW-006                                                                                                                                                                                                                        |
|------------------------|--------------------------------------------------------------------------------------------------------------------------------------------------------------------------------------------------------------------------------|
| Material               | Europe-imported beech wood                                                                                                                                                                                                     |
| Size                   | L45*W6.8cm                                                                                                                                                                                                                     |
| Color                  | Natural color                                                                                                                                                                                                                  |
| Metal Hardware         | Nickeling round metal hook                                                                                                                                                                                                     |
| Logo                   | Laser engraved logo                                                                                                                                                                                                            |
| Surface Effect         | Transparent Taiho Paint                                                                                                                                                                                                        |
| MOQ                    | 1000pcs each item                                                                                                                                                                                                              |
| Quality Level          | Luxury&Top end                                                                                                                                                                                                                 |
| Usage                  | For man suits, overcoat, jacket, clothes store                                                                                                                                                                                 |
| Product Capacity       | 150000-300000 each month                                                                                                                                                                                                       |
| Delivery Time          | 45-60 days                                                                                                                                                                                                                     |
| Payment Terms          | T/T, PayPal, West Union, and more as your requirement                                                                                                                                                                          |
| Transportation         | By sea, by air, by international express, and your shipping agent also is acceptable                                                                                                                                           |
| For Your <u>Choice</u> | 1.Customized size and shape meet your require 2.Adjustable color according to your need 3.Different logo effect offer to you for choice 4.Changeable metal accessories matched your hanger 5.Special packing way is acceptable |

## **PRODUCT DETAILS**