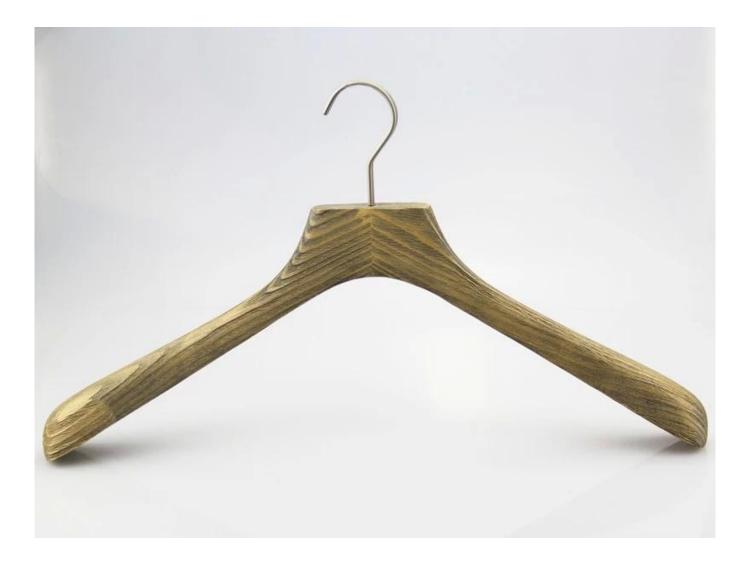

# PRODUCT DESCRIPTION

| Item No.         | MSW-007                                                                                                                                                                                                                                    |
|------------------|--------------------------------------------------------------------------------------------------------------------------------------------------------------------------------------------------------------------------------------------|
| Material         | Europe-imported cedar wood                                                                                                                                                                                                                 |
| Size             | Top hanger L45.5*W5.0cm Pant hanger L36*T1.4cm                                                                                                                                                                                             |
| Color            | Natural color                                                                                                                                                                                                                              |
| Metal Hardware   | Nickeling round metal hook                                                                                                                                                                                                                 |
| Logo             | No logo                                                                                                                                                                                                                                    |
| Surface Effect   | Brass cedar wood surface effect                                                                                                                                                                                                            |
| MOQ              | 1000pcs each item                                                                                                                                                                                                                          |
| Quality Level    | Luxury&Top end                                                                                                                                                                                                                             |
| Usage            | For man suits, top cloth,shirt, jacket, clothes store                                                                                                                                                                                      |
| Product Capacity | 150000-300000 each month                                                                                                                                                                                                                   |
| Delivery Time    | 45-60 days                                                                                                                                                                                                                                 |
| Payment Terms    | T/T, PayPal, West Union, and more as your requirement                                                                                                                                                                                      |
| Transportation   | By sea, by air, by international express, and your shipping agent also is acceptable                                                                                                                                                       |
| For Your Choice  | 1.Customized size and shape meet your require<br>2.Adjustable color according to your need<br>3.Different logo effect offer to you for choice<br>4.Changeable metal accessories matched your hanger<br>5.Special packing way is acceptable |

# **LUXURY&TOP END WOOD HANGER PRODUCTION**

Our Luxury&Top end wood hanger are handmade, with the wood material you want, do the shape you need, very suitable for your clothes. The hanger size, color, logo, and metal design also changeable, hanger details are from your choice. In hanger production, the paint is very important. Before paint hanger, need adjust the color first, so that it can be the color you want. Our production department use Taiwant famous brand paint-Taiho Paint for the luxury&top end wood hanger, our workers paint each hanger one by one, for 2 times undercoating and 2 times topcoating, the hanger surface is very smooth and smell.