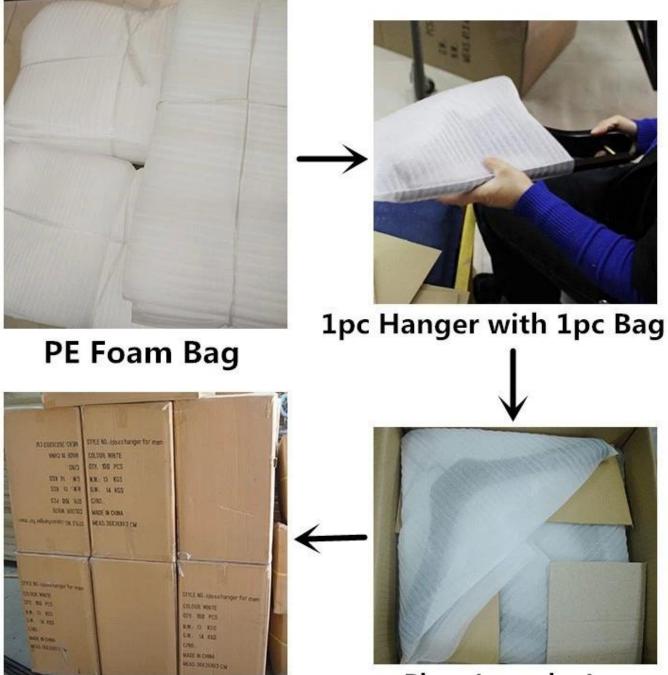

## HANGER PACKAGE

## K=K Carton with Shipping Mark

**Place Layer by Layer** 

1.Pack each wood hanger with suitable size PE Foam Bag.

- 2.Place 2pcs(top hanger and suit hanger) or 4pcs(pant hanger) each layer.
- 3.Place hanger layer by layer in the custom K=K carton
- 4. Print or Write shipping mark outside the carton, for distinguishing the goods in transit usefully.