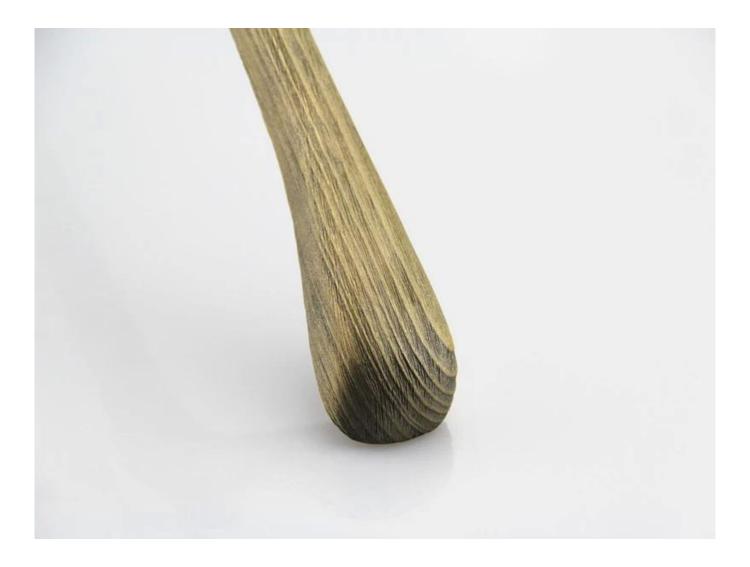

# **LUXURY&TOP END WOOD HANGER PRODUCTION**

Our Luxury&Top end wood hanger are handmade, with the wood material you want, do the shape you need, very suitable for your clothes. The hanger size, color, logo, and metal design also changeable, hanger details are from your choice. In hanger production, the paint is very important. Before paint hanger, need adjust the color first, so that it can be the color you want. Our production department use Taiwant famous brand paint-Taiho Paint for the luxury&top end wood hanger, our workers paint each hanger one by one, for 2 times undercoating and 2 times topcoating, the hanger surface is very smooth and smell.