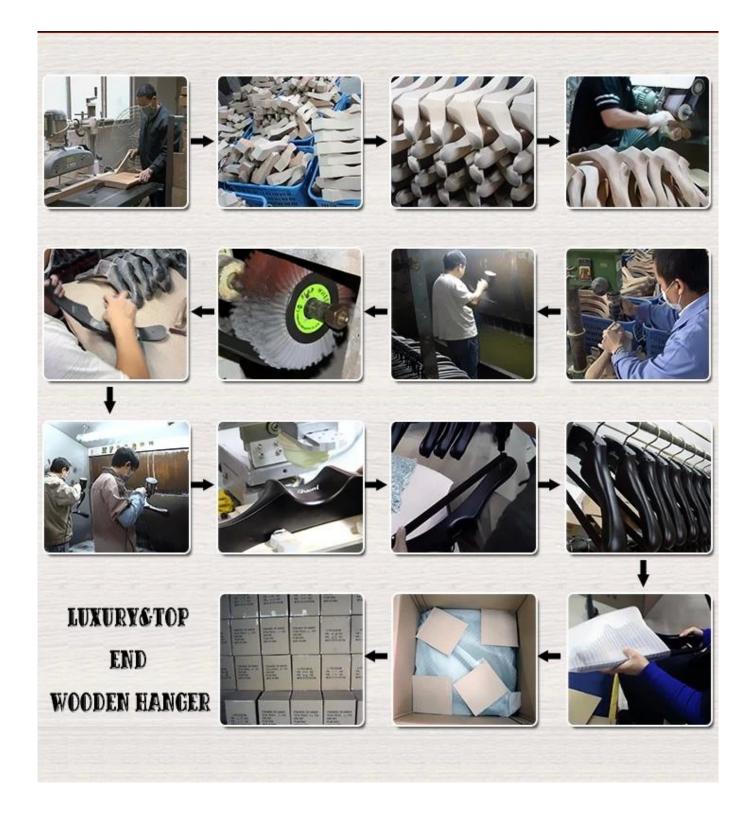

# **LUXURY&TOP END WOOD HANGER PRODUCTION**

Our Luxury&Top end wood hanger are handmade, with the wood material you want, do the shape you need, very suitable for your clothes. The hanger size, color, logo, and metal design also changeable, hanger details are from your choice. In hanger production, the paint is very important. Before paint hanger, need adjust the color first, so that it can be the color you want. Our production department use Taiwant famous brand paint-Taiho Paint for the luxury&top end wood hanger, our workers paint each hanger one by one, for 2 times undercoating and 2 times topcoating, the hanger surface is very smooth and smell.