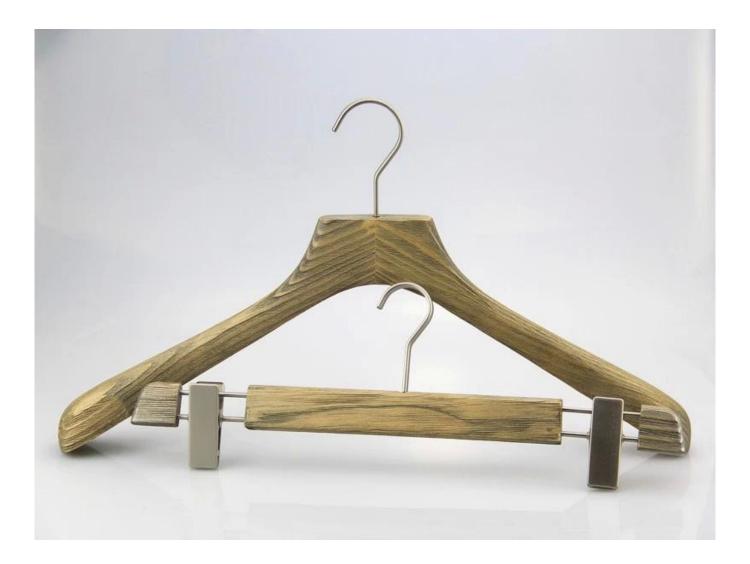

# PRODUCT DESCRIPTION

| Item No.         | MSW-007                                                                                                                                                                                                                                    |
|------------------|--------------------------------------------------------------------------------------------------------------------------------------------------------------------------------------------------------------------------------------------|
| Material         | Europe-imported cedar wood                                                                                                                                                                                                                 |
| Size             | Top hanger L45.5*W5.0cm Pant hanger L36*T1.4cm                                                                                                                                                                                             |
| Color            | Natural color                                                                                                                                                                                                                              |
| Metal Hardware   | Nickeling round metal hook                                                                                                                                                                                                                 |
| Logo             | No logo                                                                                                                                                                                                                                    |
| Surface Effect   | Brass cedar wood surface effect                                                                                                                                                                                                            |
| MOQ              | 1000pcs each item                                                                                                                                                                                                                          |
| Quality Level    | Luxury&Top end                                                                                                                                                                                                                             |
| Usage            | For man suits, top cloth,shirt, jacket, clothes store                                                                                                                                                                                      |
| Product Capacity | 150000-300000 each month                                                                                                                                                                                                                   |
| Delivery Time    | 45-60 days                                                                                                                                                                                                                                 |
| Payment Terms    | T/T, PayPal, West Union, and more as your requirement                                                                                                                                                                                      |
| Transportation   | By sea, by air, by international express, and your shipping agent also is acceptable                                                                                                                                                       |
| For Your Choice  | 1.Customized size and shape meet your require<br>2.Adjustable color according to your need<br>3.Different logo effect offer to you for choice<br>4.Changeable metal accessories matched your hanger<br>5.Special packing way is acceptable |

# **LUXURY&TOP END WOOD HANGER PRODUCTION**

Our Luxury&Top end wood hanger are handmade, with the wood material you want, do the shape you need, very suitable for your clothes. The hanger size, color, logo, and metal design also changeable, hanger details are from your choice. In hanger production, the paint is very important. Before paint hanger, need adjust the color first, so that it can be the color you want. Our production department use Taiwant famous brand paint-Taiho Paint for the luxury&top end wood hanger, our workers paint each hanger one by one, for 2 times undercoating and 2 times topcoating, the hanger surface is very smooth and smell.