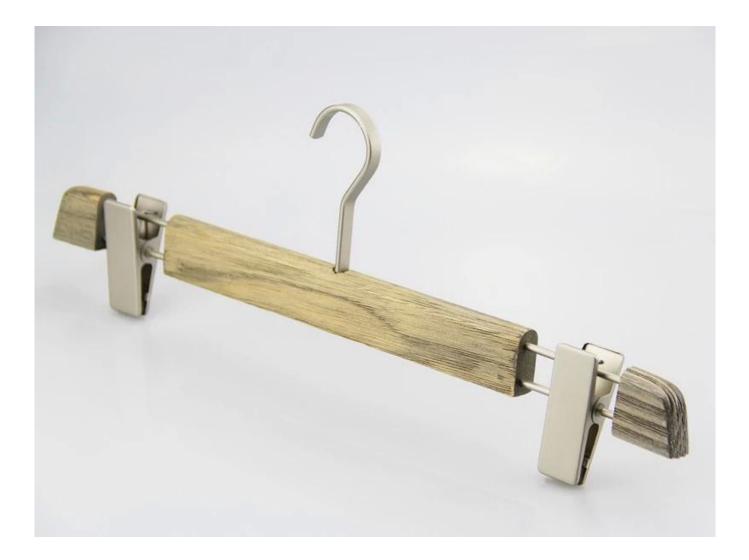

# PRODUCT DESCRIPTION

| Item No.         | MSW-007                                                                                                                                                                                                                                    |
|------------------|--------------------------------------------------------------------------------------------------------------------------------------------------------------------------------------------------------------------------------------------|
| Material         | Europe-imported cedar wood                                                                                                                                                                                                                 |
| Size             | Top hanger L45.5*W5.0cm Pant hanger L36*T1.4cm                                                                                                                                                                                             |
| Color            | Natural color                                                                                                                                                                                                                              |
| Metal Hardware   | Nickeling round metal hook                                                                                                                                                                                                                 |
| Logo             | No logo                                                                                                                                                                                                                                    |
| Surface Effect   | Brass cedar wood surface effect                                                                                                                                                                                                            |
| MOQ              | 1000pcs each item                                                                                                                                                                                                                          |
| Quality Level    | Luxury&Top end                                                                                                                                                                                                                             |
| Usage            | For man suits, top cloth,shirt, jacket, clothes store                                                                                                                                                                                      |
| Product Capacity | 150000-300000 each month                                                                                                                                                                                                                   |
| Delivery Time    | 45-60 days                                                                                                                                                                                                                                 |
| Payment Terms    | T/T, PayPal, West Union, and more as your requirement                                                                                                                                                                                      |
| Transportation   | By sea, by air, by international express, and your shipping agent also is acceptable                                                                                                                                                       |
| For Your Choice  | 1.Customized size and shape meet your require<br>2.Adjustable color according to your need<br>3.Different logo effect offer to you for choice<br>4.Changeable metal accessories matched your hanger<br>5.Special packing way is acceptable |

# **LUXURY&TOP END WOOD HANGER PRODUCTION**

Our Luxury&Top end wood hanger are handmade, with the wood material you want, do the shape you need, very suitable for your clothes. The hanger size, color, logo, and metal design also changeable, hanger details are from your choice. In hanger production, the paint is very important. Before paint hanger, need adjust the color first, so that it can be the color you want. Our production department use Taiwant famous brand paint-Taiho Paint for the luxury&top end wood hanger, our workers paint each hanger one by one, for 2 times undercoating and 2 times topcoating, the hanger surface is very smooth and smell.