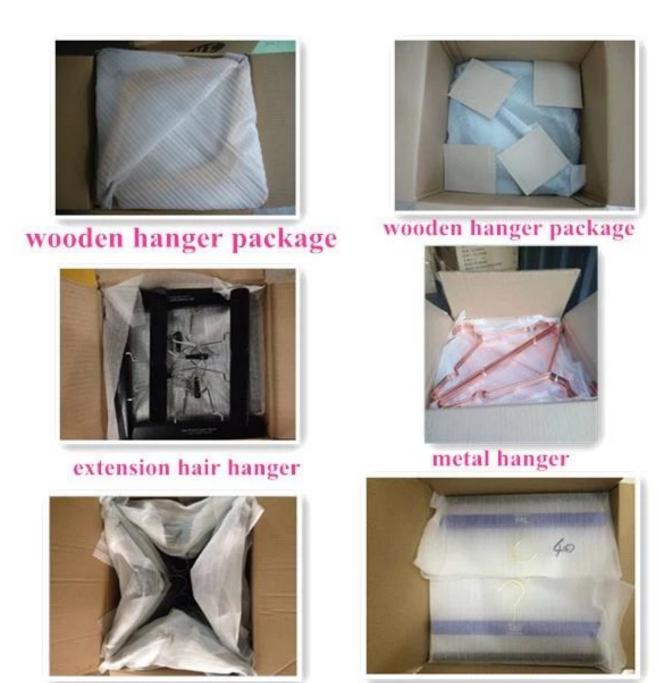

## 5. Hanger package

For wooden hanger we use the custom size cardboard box We use the top quality K = K-box, it's strong.

velvet hanger

#### pant hanger