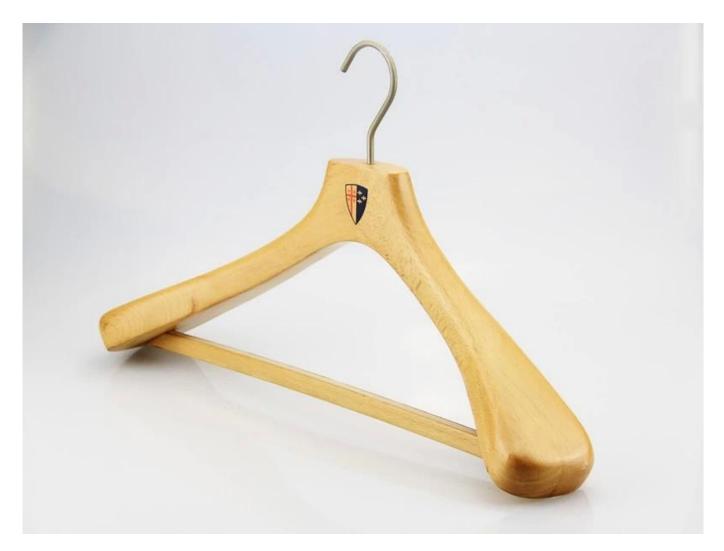

ct name        | MSW-008 natural wooden suit hanger with bar |
|---------------------|---------------------------------------------|
| Material            | beech wooden                                |
| Color               | natural                                     |
| Logo                | print logo                                  |
| Hook                | nickle round hook                           |
| MOQ                 | 1000pcs                                     |
| Use                 | suit                                        |
| Payment way         | T/T, Paypal, west Union and other way       |
| Transport from road | by sea, by air, by international express    |
| Production time     | 35-40 days                                  |

### 2. Hanger Detailed Picures







### OEM WOODEN HANGER FACTORY

#### 1. Material

1) wood material: beech, lotus, pine, poplar, Chinese cherry, birch, ashtree, and so on

2) plastic: ABS, PS, PP

3) metals: aluminum, stainless steel, wire

#### 2 Logo.

we can put your logo on the hanger, three logo effect for your choice.

- 1) laser engraved logo
- 2) print logo
- 3) metal plate logo



#### 3. Hook

You can use the hook shape and color to the hanger

# Round hook:



#### 4. Our production department

Our all <u>wooden hanger</u> is made by handcraft, from polish to paint is handing aerwork b y our worker. Every hanger will make sure with good quality to our every customers.



## 5. Hanger package

For wooden hanger we use the custom size cardboard box We use the top quality K = K-box, it's strong.



velvet hanger