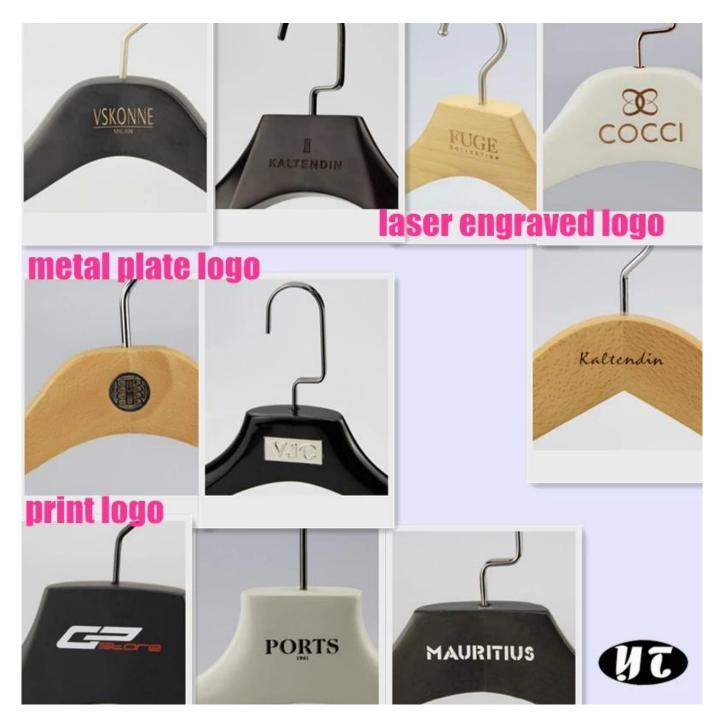

#### 2 Logo.

we can put your logo on the hanger, three logo effect for your choice.

- 1) laser engraved logo
- 2) print logo
- 3) metal plate logo