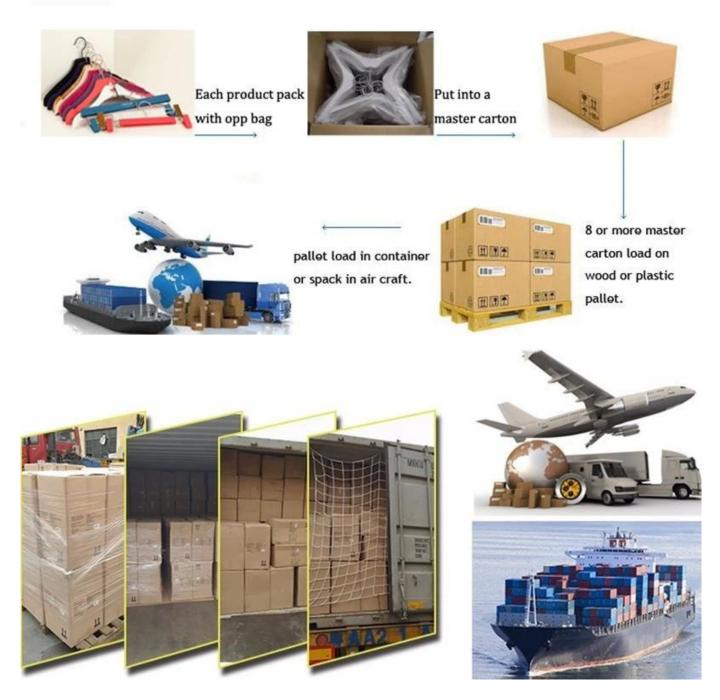

# 6. Shipment

We can support shipment by sea, air, or express(DHL, UPS. Fedex). Shipping by sea shi pping time about 35-45 days, shipment by air and express shipping time about 5-7 days

If you have your own shipping agent, you can arrange the shipment by yourself also.

## Pack & Shipping. Keep the product in safe