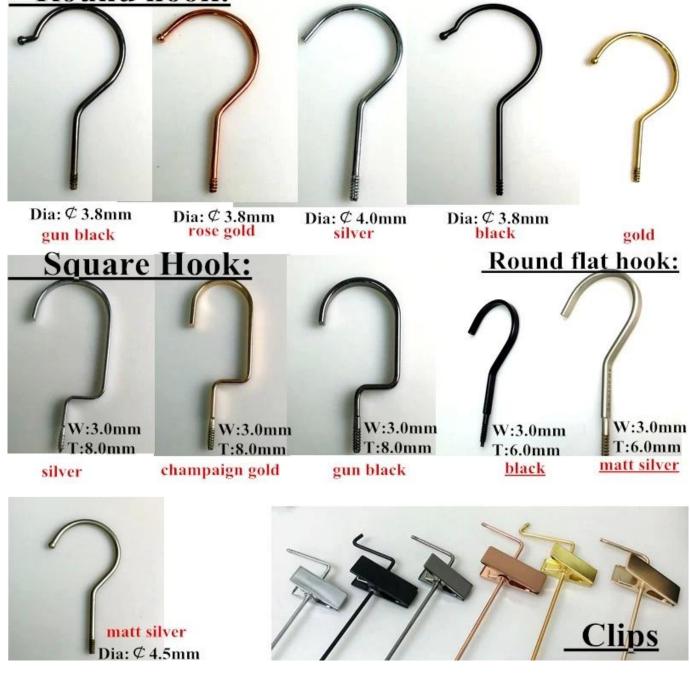

cs                                     |
| Use                 | suit                                        |
| Payment way         | T/T, Paypal, west Union and other way       |
| Transport from road | by sea, by air, by international express    |
| Production time     | 35-40 days                                  |

### 2. Hanger Detailed Picures







### OEM WOODEN HANGER FACTORY

#### 1. Material

1) wood material: beech, lotus, pine, poplar, Chinese cherry, birch, ashtree, and so on

2) plastic: ABS, PS, PP

3) metals: aluminum, stainless steel, wire

#### 2 Logo.

we can put your logo on the hanger, three logo effect for your choice.

- 1) laser engraved logo
- 2) print logo
- 3) metal plate logo



#### 3. Hook

You can use the hook shape and color to the hanger

# Round hook:



#### 4. Our production department

Our all <u>wooden hanger</u> is made by handcraft, from polish to paint is handing aerwork b y our worker. Every hanger will make sure with good quality to our every customers.



## 5. Hanger package

For wooden hanger we use the custom size cardboard box We use the top quality K = K-box, it's strong.



velvet hanger

#### pant hanger

# 6. Shipment

We can support shipment by sea, air, or express(DHL, UPS. Fedex). Shipping by sea shi pping time about 35-45 days, shipment by air and express shipping time about 5-7 days

If you have your own shipping agent, you can arrange the shipment by yourself also.



## Pack & Shipping. Keep the product in safe



# 7. Our exhabition

Our company have the exhabition at USA and France every year. Magic show, Las v