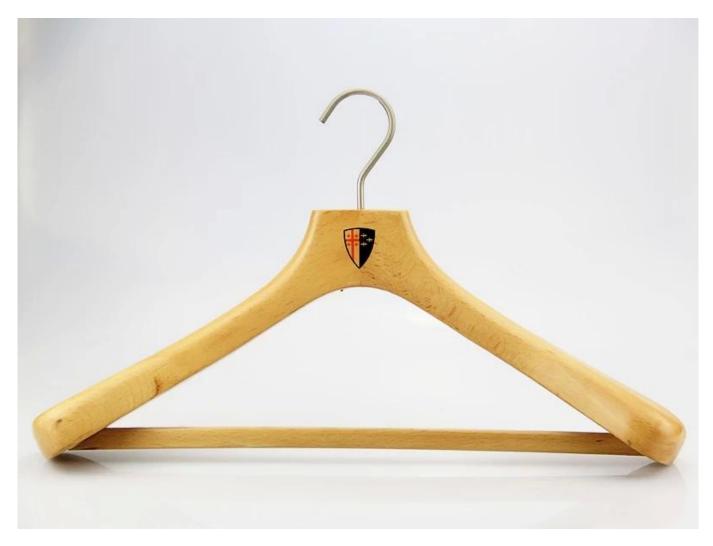

# 1. Product Description

| Product name        | MSW-008 natural wooden suit hanger with bar |
|---------------------|---------------------------------------------|
| Material            | beech wooden                                |
| Color               | natural                                     |
| Logo                | print logo                                  |
| Hook                | nickle round hook                           |
| MOQ                 | 1000pcs                                     |
| Use                 | suit                                        |
| Payment way         | T/T, Paypal, west Union and other way       |
| Transport from road | by sea, by air, by international express    |
| Production time     | 35-40 days                                  |

### 2. Hanger Detailed Picures