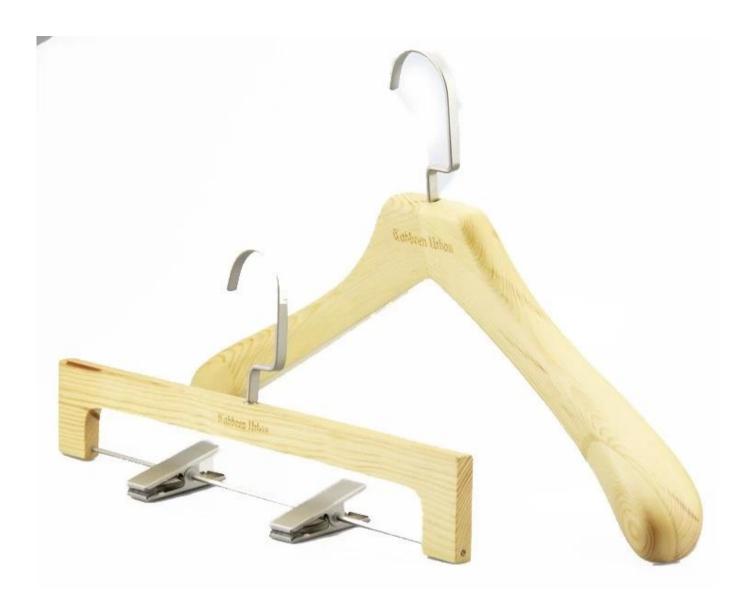

## PRODUCT DESCRIPTION

| Item No.         | MSW-010                                                                                                                                                                                                                                                                              |
|------------------|--------------------------------------------------------------------------------------------------------------------------------------------------------------------------------------------------------------------------------------------------------------------------------------|
|                  |                                                                                                                                                                                                                                                                                      |
| Material         | pine wood, Europe-imported beech wood, birch wood, ashtree wood etc., also ok                                                                                                                                                                                                        |
| Size             | Top hanger L45*W 6cm Pant hanger L36*T1.4cm                                                                                                                                                                                                                                          |
| Color            | Natural color                                                                                                                                                                                                                                                                        |
| Metal Hardware   | mette silver flat hook                                                                                                                                                                                                                                                               |
| Logo             | laser engraved logo                                                                                                                                                                                                                                                                  |
| Surface Effect   | natural wood effect                                                                                                                                                                                                                                                                  |
| MOQ              | 1000pcs per item                                                                                                                                                                                                                                                                     |
| Quality Level    | Luxury&Top end                                                                                                                                                                                                                                                                       |
| Usage            | For man jacket, coat, pant etc.,                                                                                                                                                                                                                                                     |
| Product Capacity | 150000-300000 each month                                                                                                                                                                                                                                                             |
| Delivery Time    | 40-45 days                                                                                                                                                                                                                                                                           |
| Payment Terms    | T/T, PayPal, West Union, L/C etc.,                                                                                                                                                                                                                                                   |
| Transportation   | By sea, by air, by express, and your shipping forwarder also is acceptable                                                                                                                                                                                                           |
| For Your Choice  | 1.Customized hanger size and shape 2.any hanger color is ok, we can produce according to Pantone color your want 3.Different logo effect, laser engraved logo, print logo, metal logo etc., 4.many metal accessories for your option 5.package way can according to your instruction |