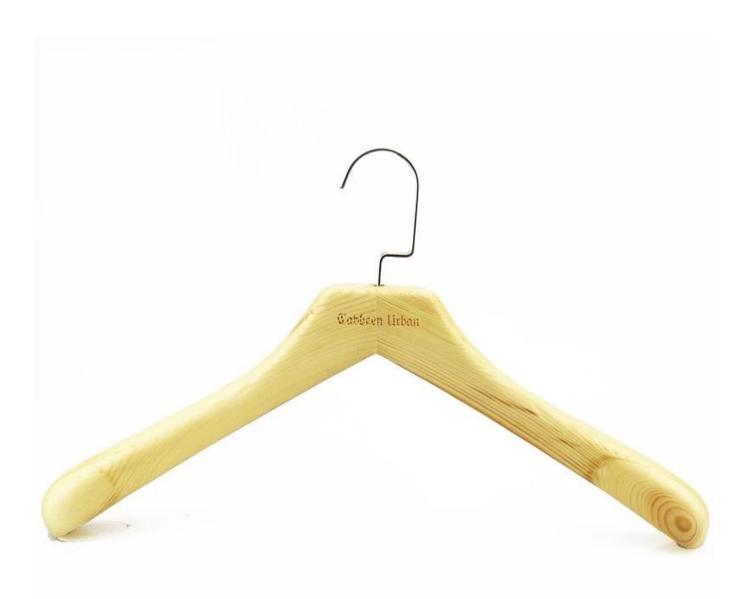

## PRODUCT DESCRIPTION

| Item No.         | MSW-010                                                                                                                                                                                                                                                                              |
|------------------|--------------------------------------------------------------------------------------------------------------------------------------------------------------------------------------------------------------------------------------------------------------------------------------|
|                  |                                                                                                                                                                                                                                                                                      |
| Material         | pine wood, Europe-imported beech wood, birch wood, ashtree wood etc., also ok                                                                                                                                                                                                        |
| Size             | Top hanger L45*W 6cm Pant hanger L36*T1.4cm                                                                                                                                                                                                                                          |
| Color            | Natural color                                                                                                                                                                                                                                                                        |
| Metal Hardware   | mette silver flat hook                                                                                                                                                                                                                                                               |
| Logo             | laser engraved logo                                                                                                                                                                                                                                                                  |
| Surface Effect   | natural wood effect                                                                                                                                                                                                                                                                  |
| MOQ              | 1000pcs per item                                                                                                                                                                                                                                                                     |
| Quality Level    | Luxury&Top end                                                                                                                                                                                                                                                                       |
| Usage            | For man jacket, coat, pant etc.,                                                                                                                                                                                                                                                     |
| Product Capacity | 150000-300000 each month                                                                                                                                                                                                                                                             |
| Delivery Time    | 40-45 days                                                                                                                                                                                                                                                                           |
| Payment Terms    | T/T, PayPal, West Union, L/C etc.,                                                                                                                                                                                                                                                   |
| Transportation   | By sea, by air, by express, and your shipping forwarder also is acceptable                                                                                                                                                                                                           |
| For Your Choice  | 1.Customized hanger size and shape 2.any hanger color is ok, we can produce according to Pantone color your want 3.Different logo effect, laser engraved logo, print logo, metal logo etc., 4.many metal accessories for your option 5.package way can according to your instruction |