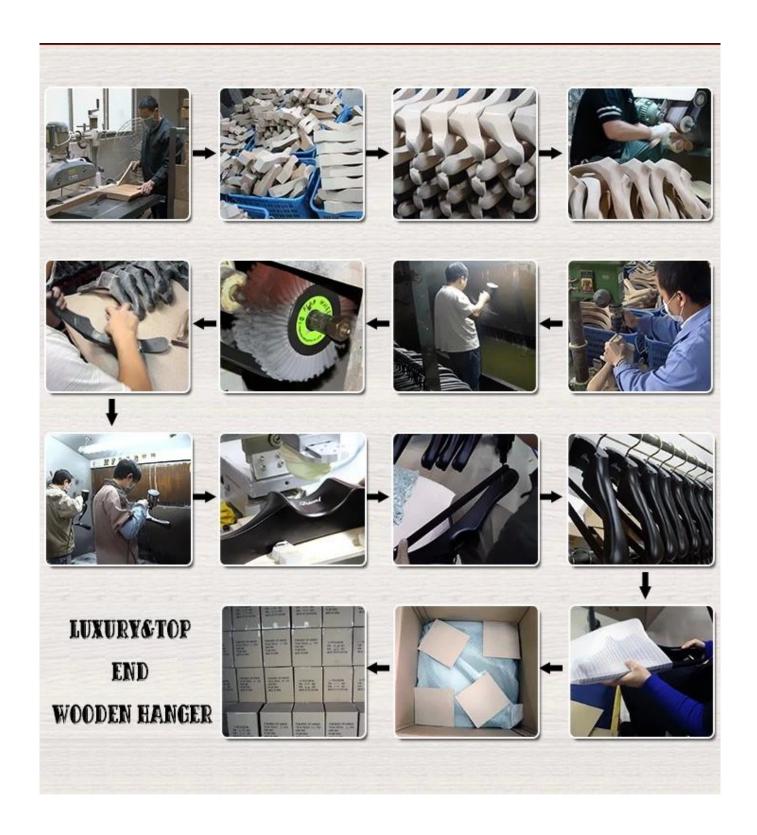

### **LUXURY&TOP END WOOD HANGER PRODUCTION**

Our Luxury&Top end wood hanger produced by handicraft, according to your request about hanger size, shape, color, metal accessory and logo etc., if you have design, we can produce the design in object you want. We use Taiwant famous brand paint-Taiho Paint for the luxury&top end wood hanger, our workers paint each hanger one by one manually, four times painting surface, 2 times undercoating and 2 times finish coating, very luxury, also eco-friendly.