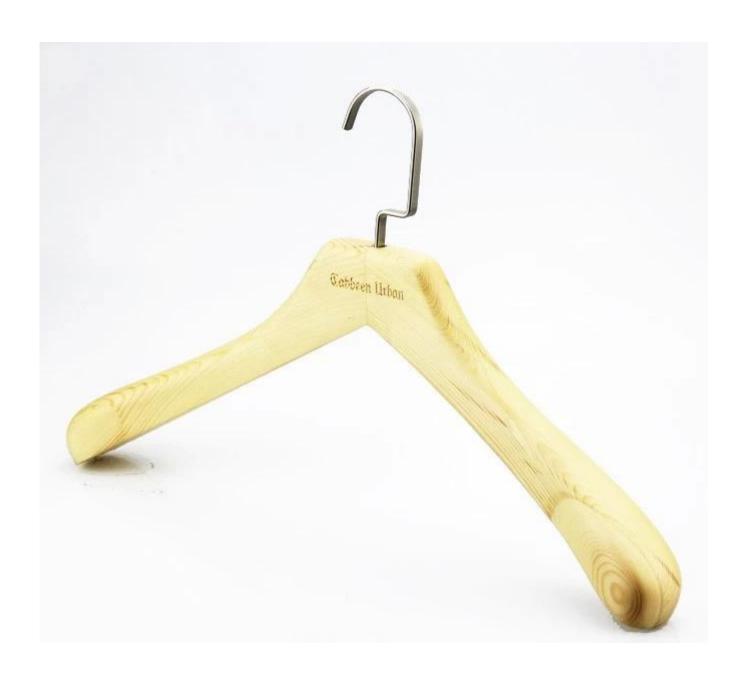

## PRODUCT DESCRIPTION

| Item No.         | MSW-010                                                                                                                                                                                                                                                                              |
|------------------|--------------------------------------------------------------------------------------------------------------------------------------------------------------------------------------------------------------------------------------------------------------------------------------|
|                  |                                                                                                                                                                                                                                                                                      |
| Material         | pine wood, Europe-imported beech wood, birch wood, ashtree wood etc., also ok                                                                                                                                                                                                        |
| Size             | Top hanger L45*W 6cm Pant hanger L36*T1.4cm                                                                                                                                                                                                                                          |
| Color            | Natural color                                                                                                                                                                                                                                                                        |
| Metal Hardware   | mette silver flat hook                                                                                                                                                                                                                                                               |
| Logo             | laser engraved logo                                                                                                                                                                                                                                                                  |
| Surface Effect   | natural wood effect                                                                                                                                                                                                                                                                  |
| MOQ              | 1000pcs per item                                                                                                                                                                                                                                                                     |
| Quality Level    | Luxury&Top end                                                                                                                                                                                                                                                                       |
| Usage            | For man jacket, coat, pant etc.,                                                                                                                                                                                                                                                     |
| Product Capacity | 150000-300000 each month                                                                                                                                                                                                                                                             |
| Delivery Time    | 40-45 days                                                                                                                                                                                                                                                                           |
| Payment Terms    | T/T, PayPal, West Union, L/C etc.,                                                                                                                                                                                                                                                   |
| Transportation   | By sea, by air, by express, and your shipping forwarder also is acceptable                                                                                                                                                                                                           |
| For Your Choice  | 1.Customized hanger size and shape 2.any hanger color is ok, we can produce according to Pantone color your want 3.Different logo effect, laser engraved logo, print logo, metal logo etc., 4.many metal accessories for your option 5.package way can according to your instruction |