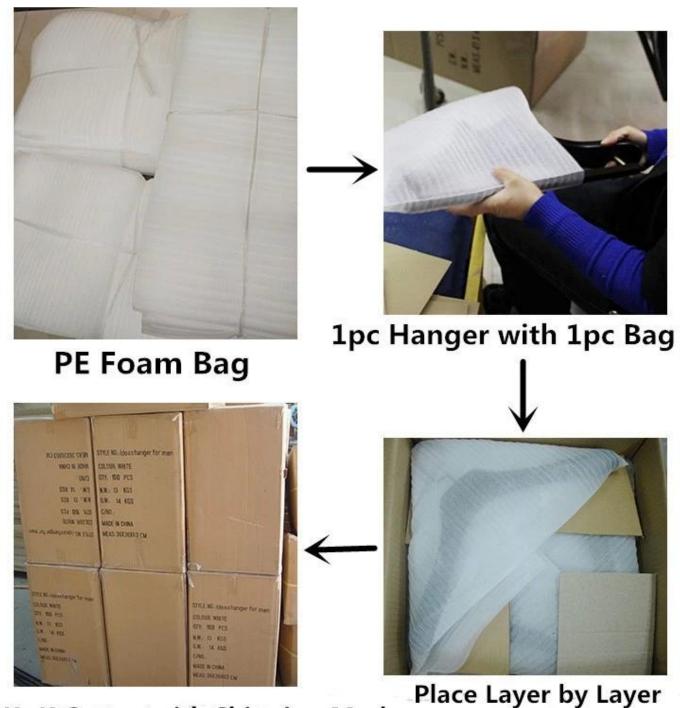

### **HANGER PACKAGE**

- K=K Carton with Shipping Mark
- ${\bf 1.} {\bf Pack} \ {\bf each} \ {\bf wood} \ {\bf hanger} \ {\bf with} \ {\bf suitable} \ {\bf PE} \ {\bf Foam} \ {\bf Bag,} \ {\bf well} \ {\bf protected}.$
- 2.2pcs(top hanger and suit hanger) or 4pcs(pant hanger) each layer.
- 3.then in very strong cartons