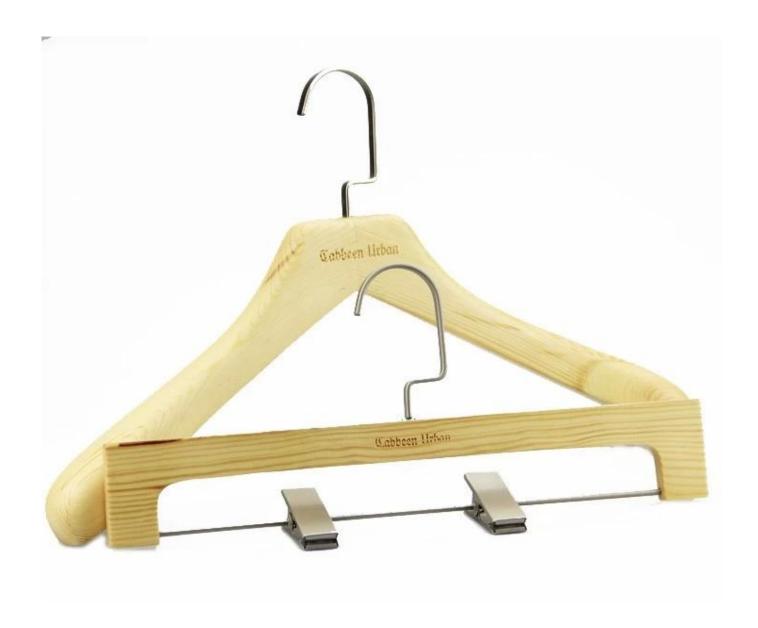

## PRODUCT DESCRIPTION

| Item No.         | MSW-010                                                                                                                                                                                                                                                                              |
|------------------|--------------------------------------------------------------------------------------------------------------------------------------------------------------------------------------------------------------------------------------------------------------------------------------|
|                  |                                                                                                                                                                                                                                                                                      |
| Material         | pine wood, Europe-imported beech wood, birch wood, ashtree wood etc., also ok                                                                                                                                                                                                        |
| Size             | Top hanger L45*W 6cm Pant hanger L36*T1.4cm                                                                                                                                                                                                                                          |
| Color            | Natural color                                                                                                                                                                                                                                                                        |
| Metal Hardware   | mette silver flat hook                                                                                                                                                                                                                                                               |
| Logo             | laser engraved logo                                                                                                                                                                                                                                                                  |
| Surface Effect   | natural wood effect                                                                                                                                                                                                                                                                  |
| MOQ              | 1000pcs per item                                                                                                                                                                                                                                                                     |
| Quality Level    | Luxury&Top end                                                                                                                                                                                                                                                                       |
| Usage            | For man jacket, coat, pant etc.,                                                                                                                                                                                                                                                     |
| Product Capacity | 150000-300000 each month                                                                                                                                                                                                                                                             |
| Delivery Time    | 40-45 days                                                                                                                                                                                                                                                                           |
| Payment Terms    | T/T, PayPal, West Union, L/C etc.,                                                                                                                                                                                                                                                   |
| Transportation   | By sea, by air, by express, and your shipping forwarder also is acceptable                                                                                                                                                                                                           |
| For Your Choice  | 1.Customized hanger size and shape 2.any hanger color is ok, we can produce according to Pantone color your want 3.Different logo effect, laser engraved logo, print logo, metal logo etc., 4.many metal accessories for your option 5.package way can according to your instruction |