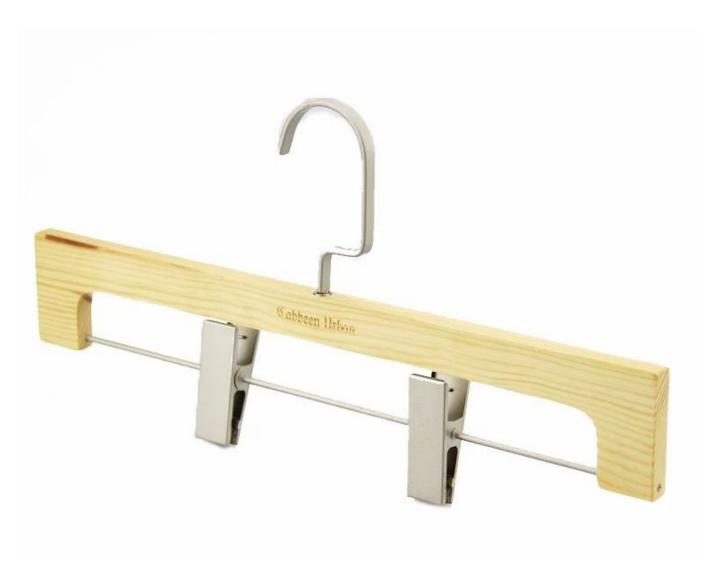

## PRODUCT DESCRIPTION

| Item No.         | MSW-010                                                                                                                                                                                                                                                                              |
|------------------|--------------------------------------------------------------------------------------------------------------------------------------------------------------------------------------------------------------------------------------------------------------------------------------|
|                  |                                                                                                                                                                                                                                                                                      |
| Material         | pine wood, Europe-imported beech wood, birch wood, ashtree wood etc., also ok                                                                                                                                                                                                        |
| Size             | Top hanger L45*W 6cm Pant hanger L36*T1.4cm                                                                                                                                                                                                                                          |
| Color            | Natural color                                                                                                                                                                                                                                                                        |
| Metal Hardware   | mette silver flat hook                                                                                                                                                                                                                                                               |
| Logo             | laser engraved logo                                                                                                                                                                                                                                                                  |
| Surface Effect   | natural wood effect                                                                                                                                                                                                                                                                  |
| MOQ              | 1000pcs per item                                                                                                                                                                                                                                                                     |
| Quality Level    | Luxury&Top end                                                                                                                                                                                                                                                                       |
| Usage            | For man jacket, coat, pant etc.,                                                                                                                                                                                                                                                     |
| Product Capacity | 150000-300000 each month                                                                                                                                                                                                                                                             |
| Delivery Time    | 40-45 days                                                                                                                                                                                                                                                                           |
| Payment Terms    | T/T, PayPal, West Union, L/C etc.,                                                                                                                                                                                                                                                   |
| Transportation   | By sea, by air, by express, and your shipping forwarder also is acceptable                                                                                                                                                                                                           |
| For Your Choice  | 1.Customized hanger size and shape 2.any hanger color is ok, we can produce according to Pantone color your want 3.Different logo effect, laser engraved logo, print logo, metal logo etc., 4.many metal accessories for your option 5.package way can according to your instruction |