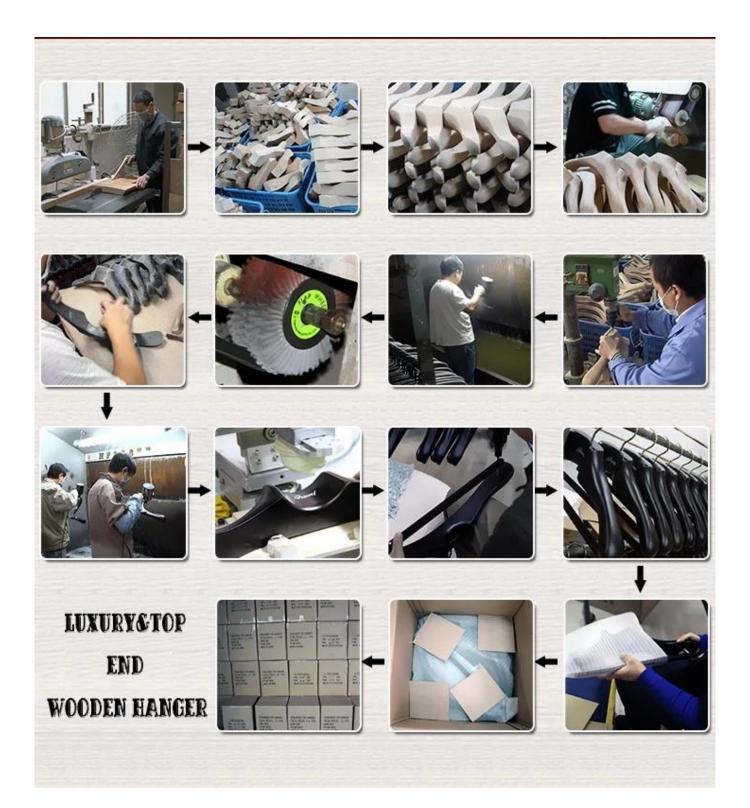

## **OUR FACTORY**

Our high end wooden hanger produced by handicraft, according to custom requests like hanger size, shape, color, metal hardwear and logo etc. If you have hanger design, we can produce the hanger according to your design. We

use Taiwant famous brand paint-Taiho Paint for the high end wood hanger, our workers paint each hanger one by one manually, four times painting surface, 2 times undercoating and 2 times finish coating, very luxury, also eco-friendly.