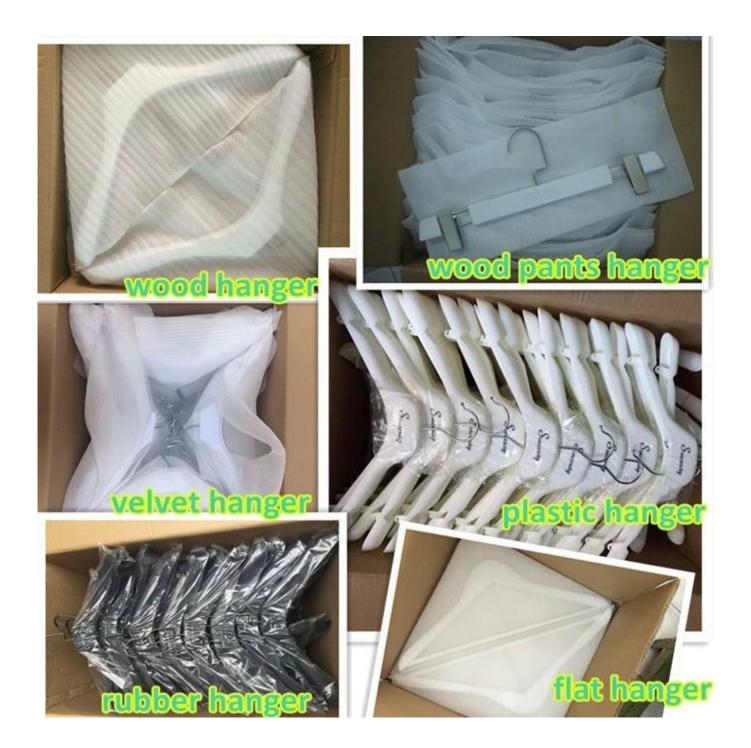

#### Package

-Use high quality K=K carton box to protect hangers during shipment.

-Use PVC bag coated the velvet hanger and wooden hanger, and clear poly bag coated the rubber hanger to protect hangers.