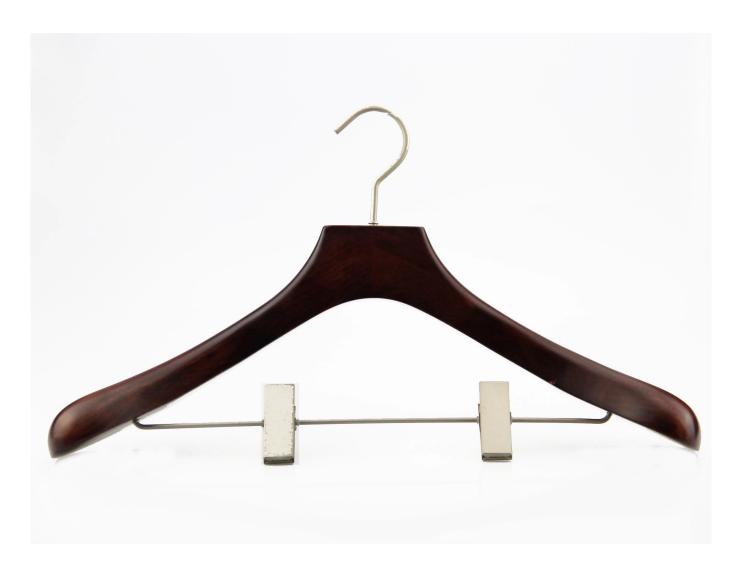

### **PRODUCT DESCRIPTION**

| Item No.         | MSW-012                                                                                                                                                                                                                                                                                                                                      |
|------------------|----------------------------------------------------------------------------------------------------------------------------------------------------------------------------------------------------------------------------------------------------------------------------------------------------------------------------------------------|
| Material         |                                                                                                                                                                                                                                                                                                                                              |
|                  | Europe-imported beech wood, birch wood, ashtree wood etc., also ok                                                                                                                                                                                                                                                                           |
| Size             | Top hanger L43*W 5.5cm                                                                                                                                                                                                                                                                                                                       |
| Color            | Brown color                                                                                                                                                                                                                                                                                                                                  |
| Metal Hardware   | Mette silver flat hook                                                                                                                                                                                                                                                                                                                       |
| Logo             | Laser engraved logo                                                                                                                                                                                                                                                                                                                          |
| Surface Effect   | Natural wood effect                                                                                                                                                                                                                                                                                                                          |
| MOQ              | 1000pcs per item                                                                                                                                                                                                                                                                                                                             |
| Quality Level    | Luxury&Top end                                                                                                                                                                                                                                                                                                                               |
| Usage            | For man jacket, coat, pant etc.,                                                                                                                                                                                                                                                                                                             |
| Product Capacity | 150000-300000 each month                                                                                                                                                                                                                                                                                                                     |
| Delivery Time    | 30-45 days                                                                                                                                                                                                                                                                                                                                   |
| Payment Terms    | T/T, PayPal, West Union, etc.,                                                                                                                                                                                                                                                                                                               |
| Transportation   | By sea, by air, by express, and your shipping forwarder also is acceptable                                                                                                                                                                                                                                                                   |
| For Your Choice  | <ol> <li>1.Customized hanger size and shape</li> <li>2.any hanger color is ok, we can produce according to Pantone color your want</li> <li>3.Different logo effect, laser engraved logo, print logo, metal logo etc.,</li> <li>4.many metal accessories for your option</li> <li>5.package way can according to your instruction</li> </ol> |

#### **HIGH QUALITY WOODEN HANGER SHOW**