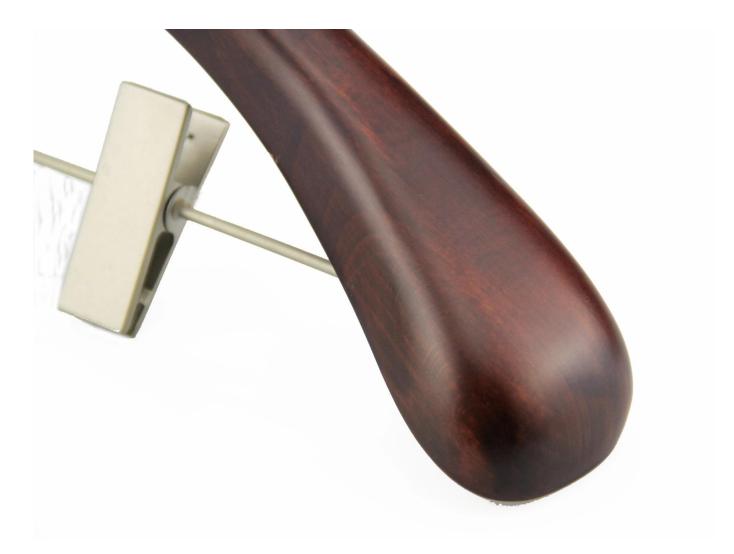

## **OUR FACTORY**

Our high end wooden hanger produced by handicraft, according to custom requests like hanger size, shape, color, metal hardwear and logo etc. If you have hanger design, we can produce the hanger according to your design. We

use Taiwant famous brand paint-Taiho Paint for the high end wood hanger, our workers paint each hanger one by one manually, four times painting surface, 2 times undercoating and 2 times finish coating, very luxury, also eco-friendly.