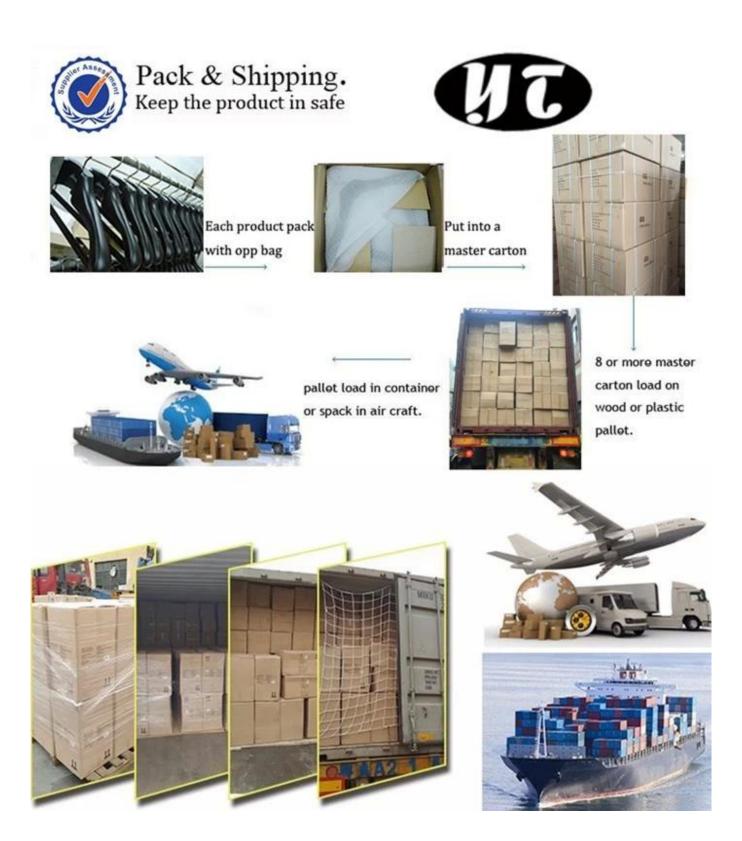

#### Package

-Use high quality K=K carton box to protect hangers during shipment.

-Use PVC bag coated the velvet hanger and wooden hanger, and clear poly bag coated the rubber hanger to protect hangers.

### **Shipping**

- By sea
- By Air
- By Express
- Accept Ex-works, FOB, CIF,CFR, DDU,DDP tread terms

FAQ

Q: Can you provide sample?

A: Yes, if we have stock or exsiting sample, the sample is free, but you need