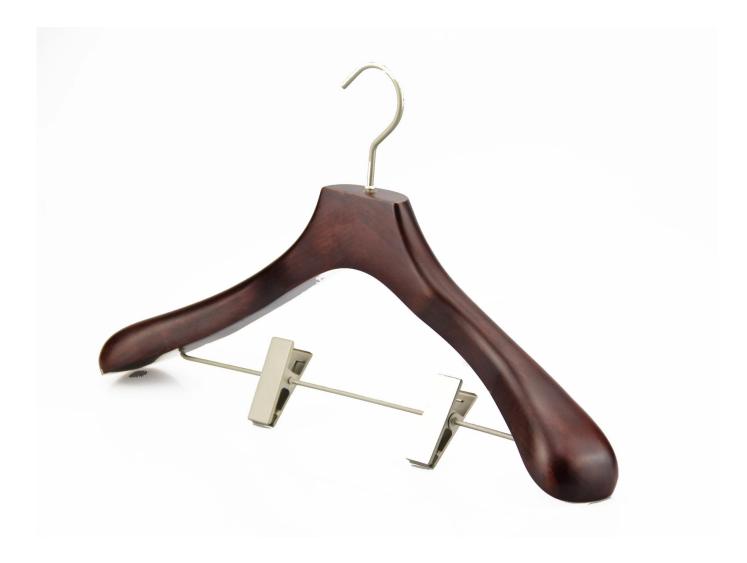

### **PRODUCT DESCRIPTION**

| Item No.         | MSW-012                                                                                                                                                                                                                                                                                                                                      |
|------------------|----------------------------------------------------------------------------------------------------------------------------------------------------------------------------------------------------------------------------------------------------------------------------------------------------------------------------------------------|
| Material         |                                                                                                                                                                                                                                                                                                                                              |
|                  | Europe-imported beech wood, birch wood, ashtree wood etc., also ok                                                                                                                                                                                                                                                                           |
| Size             | Top hanger L43*W 5.5cm                                                                                                                                                                                                                                                                                                                       |
| Color            | Brown color                                                                                                                                                                                                                                                                                                                                  |
| Metal Hardware   | Mette silver flat hook                                                                                                                                                                                                                                                                                                                       |
| Logo             | Laser engraved logo                                                                                                                                                                                                                                                                                                                          |
| Surface Effect   | Natural wood effect                                                                                                                                                                                                                                                                                                                          |
| MOQ              | 1000pcs per item                                                                                                                                                                                                                                                                                                                             |
| Quality Level    | Luxury&Top end                                                                                                                                                                                                                                                                                                                               |
| Usage            | For man jacket, coat, pant etc.,                                                                                                                                                                                                                                                                                                             |
| Product Capacity | 150000-300000 each month                                                                                                                                                                                                                                                                                                                     |
| Delivery Time    | 30-45 days                                                                                                                                                                                                                                                                                                                                   |
| Payment Terms    | T/T, PayPal, West Union, etc.,                                                                                                                                                                                                                                                                                                               |
| Transportation   | By sea, by air, by express, and your shipping forwarder also is acceptable                                                                                                                                                                                                                                                                   |
| For Your Choice  | <ol> <li>1.Customized hanger size and shape</li> <li>2.any hanger color is ok, we can produce according to Pantone color your want</li> <li>3.Different logo effect, laser engraved logo, print logo, metal logo etc.,</li> <li>4.many metal accessories for your option</li> <li>5.package way can according to your instruction</li> </ol> |

#### **HIGH QUALITY WOODEN HANGER SHOW**