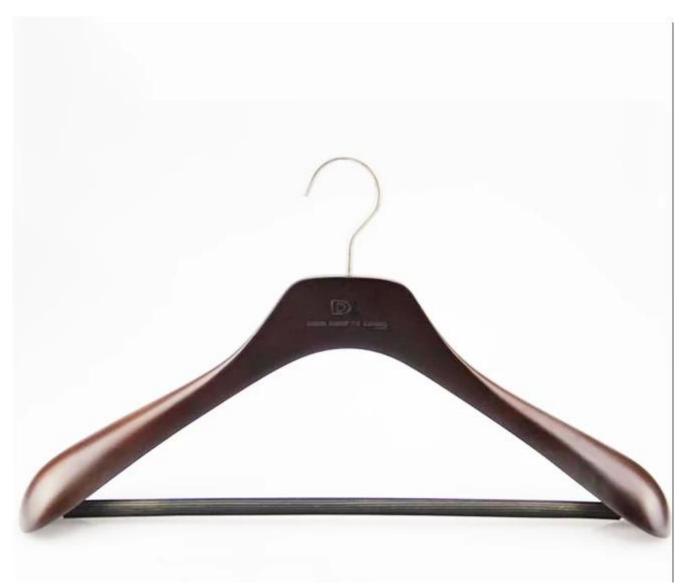

# PRODUCT DESCRIPTION

| Item No.         | MSW-014                                                                                                                                                                                                                                    |
|------------------|--------------------------------------------------------------------------------------------------------------------------------------------------------------------------------------------------------------------------------------------|
|                  |                                                                                                                                                                                                                                            |
| Material         | Europe-imported beech wood                                                                                                                                                                                                                 |
| Size             | L45*W6cm                                                                                                                                                                                                                                   |
| Color            | Brown color                                                                                                                                                                                                                                |
| Metal Hardware   | Nickel round hook                                                                                                                                                                                                                          |
| Logo             | Laser engraved logo                                                                                                                                                                                                                        |
| Surface Effect   | Transparent Taiho Paint                                                                                                                                                                                                                    |
| MOQ              | 1000pcs each item                                                                                                                                                                                                                          |
| Quality Level    | Luxury&Top end                                                                                                                                                                                                                             |
| Usage            | For man suits, overcoat, jacket, clothes store                                                                                                                                                                                             |
| Product Capacity | 150000-300000 each month                                                                                                                                                                                                                   |
| Delivery Time    | 35-40 days                                                                                                                                                                                                                                 |
| Payment Terms    | T/T, PayPal, West Union, and more as your requirement                                                                                                                                                                                      |
| Transportation   | By sea, by air, by international express, and your shipping agent also is acceptable                                                                                                                                                       |
| For Your Choice  | 1.Customized size and shape meet your require<br>2.Adjustable color according to your need<br>3.Different logo effect offer to you for choice<br>4.Changeable metal accessories matched your hanger<br>5.Special packing way is acceptable |
|                  |                                                                                                                                                                                                                                            |

### **HIGH END WOOD HANGER PRODUCTION**

Our wooden hanger all can be accepted custom. The production process has many step.

The wood material of we choose are from euro-imported beech wood, lotus wood, pine wood and so on. The hanger size, color, logo, and metal design also changeable, hanger details are from your choice.

In hanger production, the paint is very important. Before paint hanger, need adjust the color first, so that it can be colored you want. Our production department use Taiwant famous brand paint-Taiho Paint for the luxury&top end wood hanger, our workers paint each hanger one by one, for 2 times undercoating and 2 times topcoating, the hanger surface is very smooth and smell.