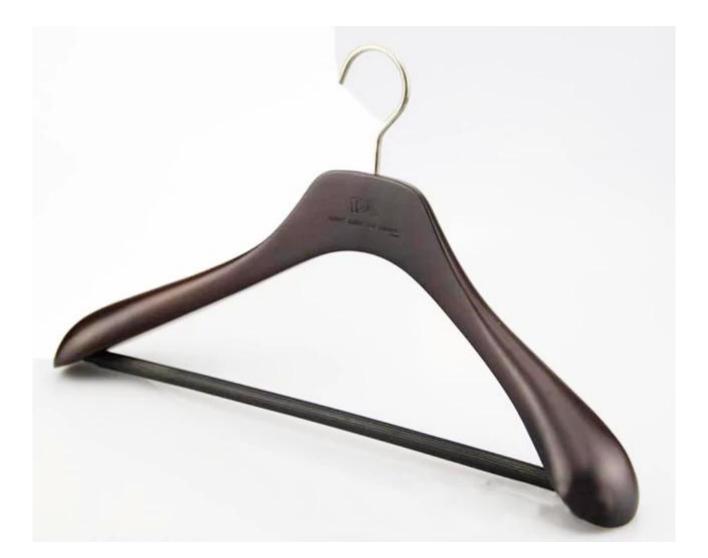

# PRODUCT DESCRIPTION

| Item No.         | MSW-014                                                                                                                                                                                                                                    |
|------------------|--------------------------------------------------------------------------------------------------------------------------------------------------------------------------------------------------------------------------------------------|
|                  |                                                                                                                                                                                                                                            |
| Material         | Europe-imported beech wood                                                                                                                                                                                                                 |
| Size             | L45*W6cm                                                                                                                                                                                                                                   |
| Color            | Brown color                                                                                                                                                                                                                                |
| Metal Hardware   | Nickel round hook                                                                                                                                                                                                                          |
| Logo             | Laser engraved logo                                                                                                                                                                                                                        |
| Surface Effect   | Transparent Taiho Paint                                                                                                                                                                                                                    |
| MOQ              | 1000pcs each item                                                                                                                                                                                                                          |
| Quality Level    | Luxury&Top end                                                                                                                                                                                                                             |
| Usage            | For man suits, overcoat, jacket, clothes store                                                                                                                                                                                             |
| Product Capacity | 150000-300000 each month                                                                                                                                                                                                                   |
| Delivery Time    | 35-40 days                                                                                                                                                                                                                                 |
| Payment Terms    | T/T, PayPal, West Union, and more as your requirement                                                                                                                                                                                      |
| Transportation   | By sea, by air, by international express, and your shipping agent also is acceptable                                                                                                                                                       |
| For Your Choice  | 1.Customized size and shape meet your require<br>2.Adjustable color according to your need<br>3.Different logo effect offer to you for choice<br>4.Changeable metal accessories matched your hanger<br>5.Special packing way is acceptable |
|                  |                                                                                                                                                                                                                                            |

### **HIGH END WOOD HANGER PRODUCTION**

Our wooden hanger all can be accepted custom. The production process has many step.

The wood material of we choose are from euro-imported beech wood, lotus wood, pine wood and so on. The hanger size, color, logo, and metal design also changeable, hanger details are from your choice.

In hanger production, the paint is very important. Before paint hanger, need adjust the color first, so that it can be colored you want. Our production department use Taiwant famous brand paint-Taiho Paint for the luxury&top end wood hanger, our workers paint each hanger one by one, for 2 times undercoating and 2 times topcoating, the hanger surface is very smooth and smell.