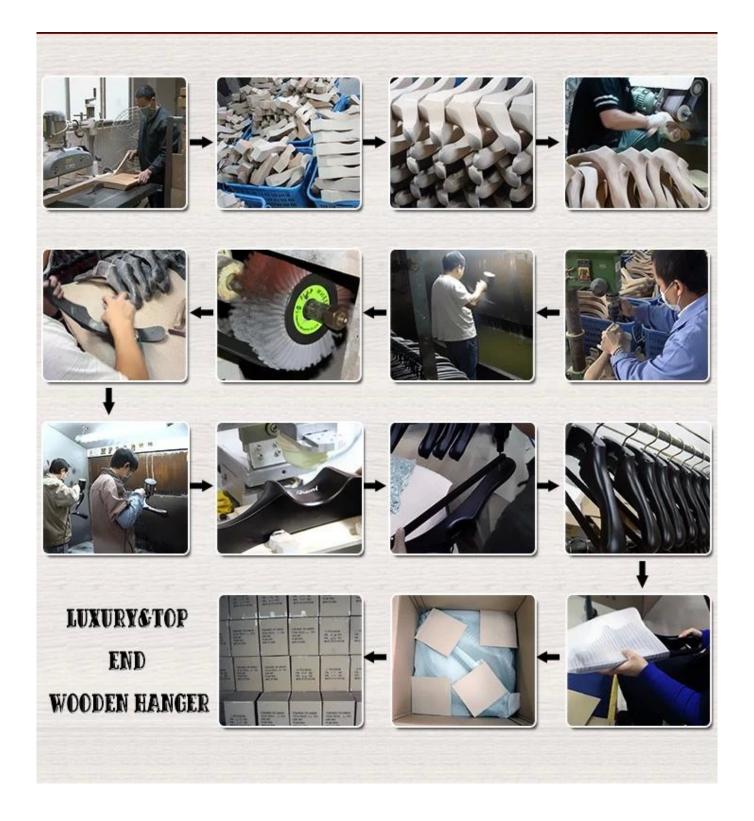

### **HIGH END WOOD HANGER PRODUCTION**

Our wooden hanger all can be accepted custom. The production process has many step.

The wood material of we choose are from euro-imported beech wood, lotus wood, pine wood and so on. The hanger size, color, logo, and metal design also changeable, hanger details are from your choice.

In hanger production, the paint is very important. Before paint hanger, need adjust the color first, so that it can be colored you want. Our production department use Taiwant famous brand paint-Taiho Paint for the luxury&top end wood hanger, our workers paint each hanger one by one, for 2 times undercoating and 2 times topcoating, the hanger surface is very smooth and smell.

Our service aim: Only produce the best hanger, reject low quality hanger!