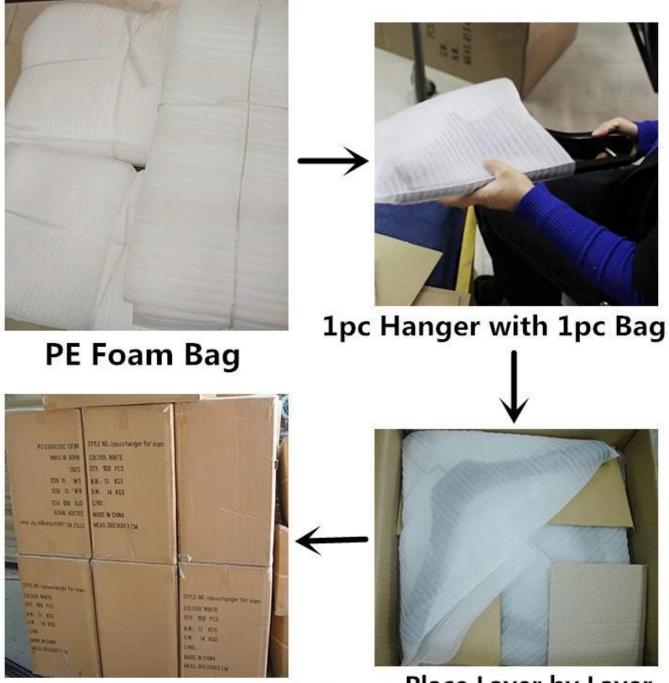

## HANGER PACKAGE

### K=K Carton with Shipping Mark

Place Layer by Layer

1.Pack each wood hanger with suitable size PE Foam Bag.

- 2.Place 2pcs(top hanger and suit hanger) or 4pcs(pant hanger) each layer.
- 3.Place hanger layer by layer in the custom K=K carton

4. Print or Write shipping mark outside the carton, for distinguishing the goods in transit usefully.