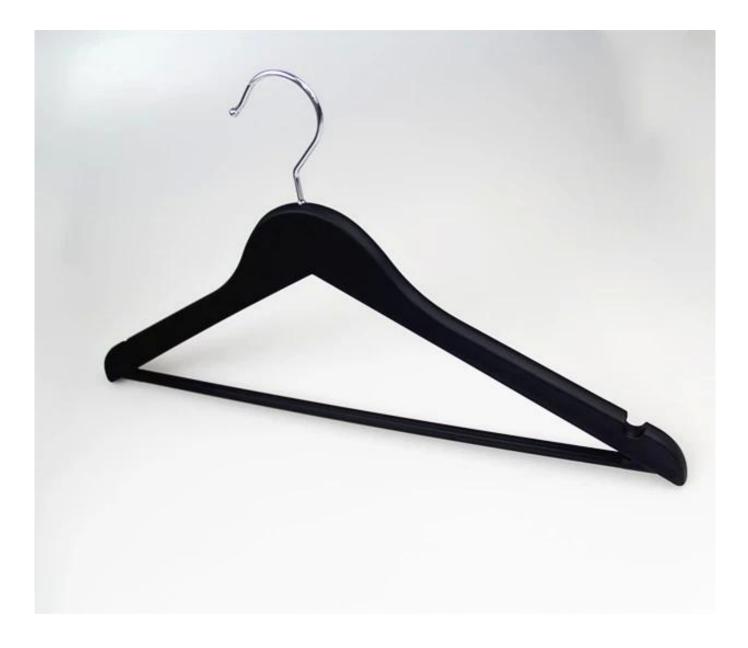

-------|
| Material            | lotus wooden                                              |
| Color               | black or natural                                          |
| Logo                | laser engraved logo                                       |
| Crochet             | shiny chrome round hook                                   |
| MOQ                 | 2000pcs                                                   |
| Use                 | coat,jacket,home and hotel usage                          |
| Payment way         | T/T, Paypal, west Union and other way                     |
| Transport from road | by sea, by air, by international express                  |
| Production time     | 30-35 days                                                |

# 2. Hanger Detailed Picures









#### **OEM WOODEN HANGER FACTORY**

### 1. Material

1) wood material: beech, lotus, pine, poplar, Chinese cherry, birch, ashtree, and so on

2) plastic: ABS, PS, PP

3) metals: aluminum, stainless steel, wire

#### 2 Logo.

we can put your logo on the hanger, three logo effect for your choice.

- 1) laser engraved logo
- 2) print logo
- 3) metal plate logo



#### 3. Hook

You can use the hook shape and color to the hanger

It have square shape and round shape, color with rose gold, light gold, deep gold, chrome silve r, peral nickle sliver, gun black, black metal.

# Round hook:



#### 4. Our production department

The <u>wooden hanger</u> is made by handcraft, from cut wooden shape, polish more than fo ur times, paint primer and finishing coat paint, then laser logo and packing. Ev