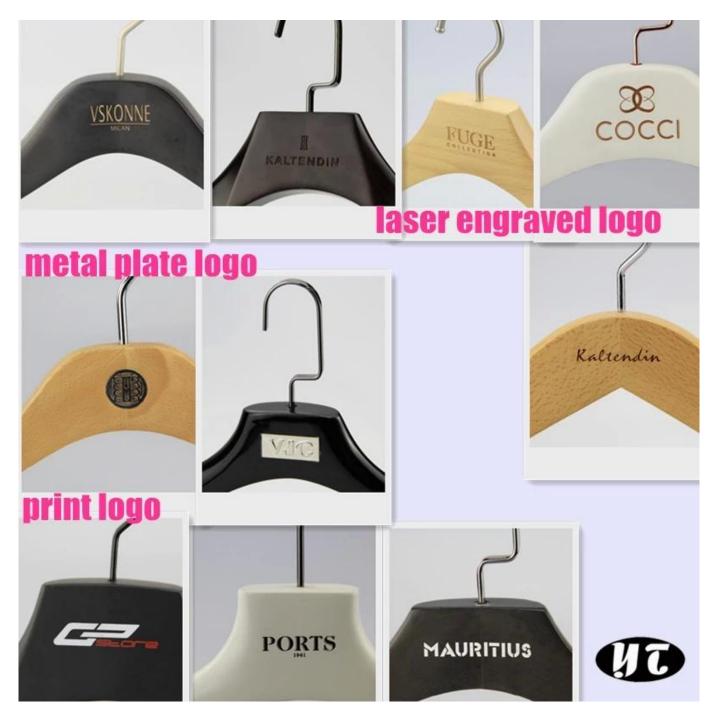

#### 2 Logo.

we can put your logo on the hanger, three logo effect for your choice.

- 1) laser engraved logo
- 2) print logo
- 3) metal plate logo