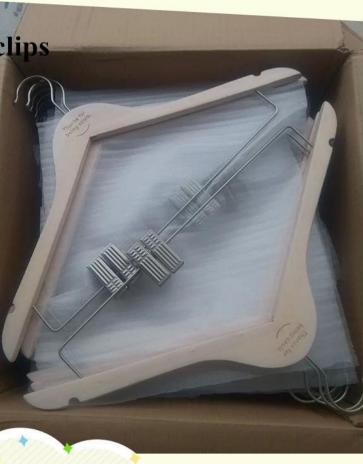

## 5. Hanger package

For wooden hanger we use the custom size cardboard box We use the top quality K = K-box, it's strong.

flat wooden hanger with cross-bar paskage

flat wooden hanger with clips paskage