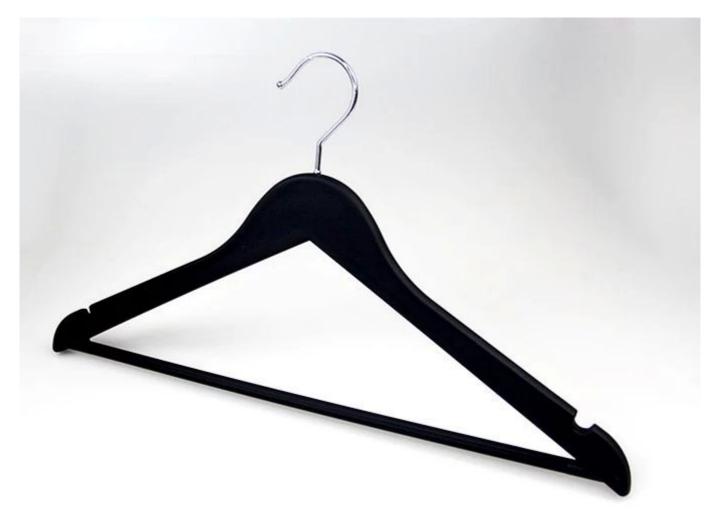

# 1. Product Description

| Product name        | MSW-021 black flat wooden hanger for home and hotel usage |
|---------------------|-----------------------------------------------------------|
| Material            | lotus wooden                                              |
| Color               | black or natural                                          |
| Logo                | laser engraved logo                                       |
| Crochet             | shiny chrome round hook                                   |
| MOQ                 | 2000pcs                                                   |
| Use                 | coat,jacket,home and hotel usage                          |
| Payment way         | T/T, Paypal, west Union and other way                     |
| Transport from road | by sea, by air, by international express                  |
| Production time     | 30-35 days                                                |

# 2. Hanger Detailed Picures