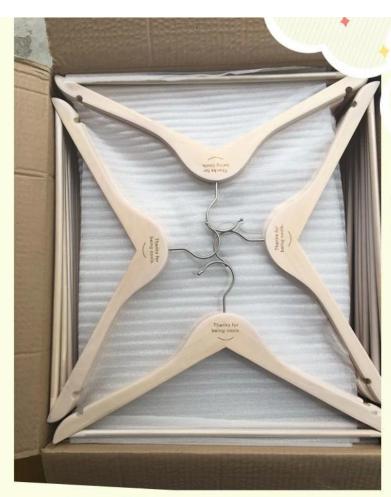

## 5. Hanger package

For wooden hanger we use the custom size cardboard box We use the top quality K = K-box, it's strong.

flat wooden hanger with cross-bar paskage

flat wooden hanger with clips paskage