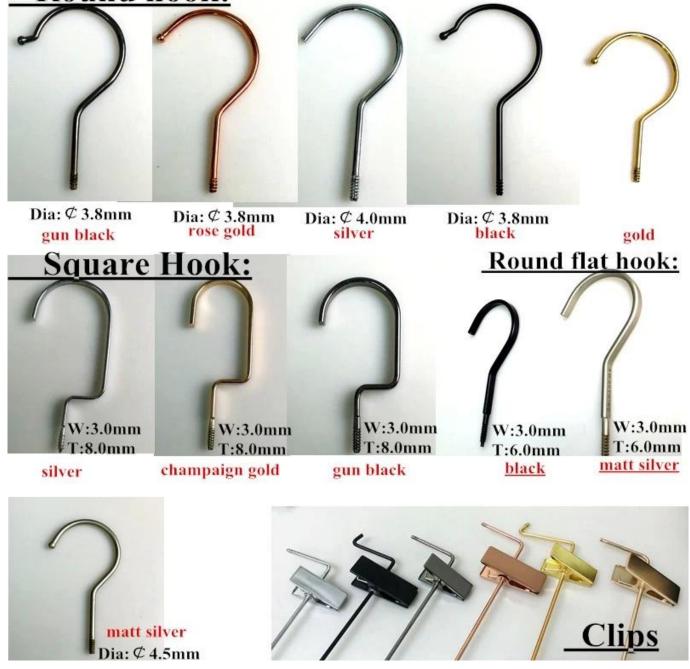

#### 3. Hook

You can use the hook shape and color to the hanger

It have square shape and round shape, color with rose gold, light gold, deep gold, chrome silve r, peral nickle sliver, gun black, black metal.

# Round hook: