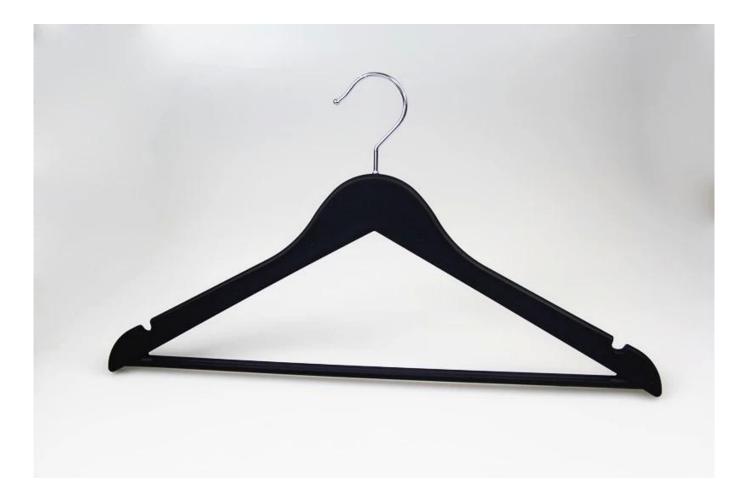

---------|
| Material            | lotus wooden                                              |
| Color               | black or natural                                          |
| Logo                | laser engraved logo                                       |
| Crochet             | shiny chrome round hook                                   |
| MOQ                 | 2000pcs                                                   |
| Use                 | coat,jacket,home and hotel usage                          |
| Payment way         | T/T, Paypal, west Union and other way                     |
| Transport from road | by sea, by air, by international express                  |
| Production time     | 30-35 days                                                |

# 2. Hanger Detailed Picures









#### **OEM WOODEN HANGER FACTORY**

### 1. Material

1) wood material: beech, lotus, pine, poplar, Chinese cherry, birch, ashtree, and so on

2) plastic: ABS, PS, PP

3) metals: aluminum, stainless steel, wire

#### 2 Logo.

we can put your logo on the hanger, three logo effect for your choice.

- 1) laser engraved logo
- 2) print logo
- 3) metal plate logo



#### 3. Hook

You can use the hook shape and color to the hanger

It have square shape and round shape, color with rose gold, light gold, deep gold, chrome silve r, peral nickle sliver, gun black, black metal.

# Round hook:



#### 4. Our production department

The <u>wooden hanger</u> is made by handcraft, from cut wooden shape, polish more than fo ur times, paint primer and finishing coat paint, then laser logo and packing.