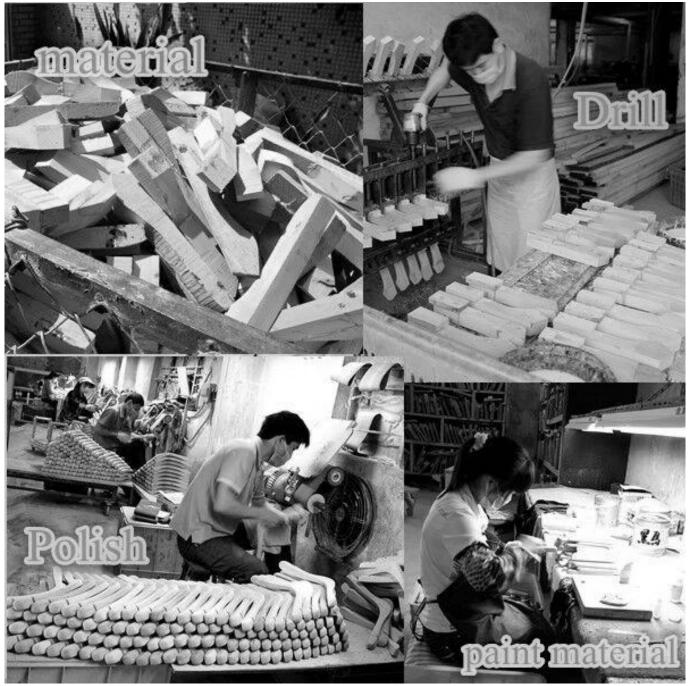

#### 4. Our production department

The <u>wooden hanger</u> is made by handcraft, from cut wooden shape, polish more than fo ur times, paint primer and finishing coat paint, then laser logo and packing. Every hang er was passed on quality control and check.