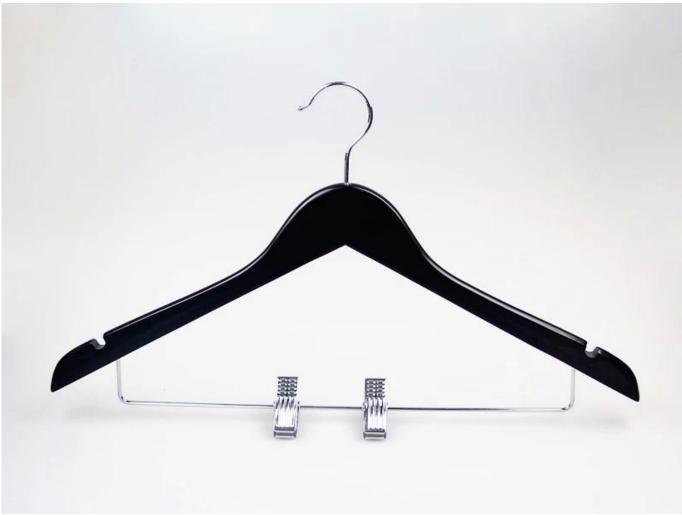

## 5. Hanger package

For wooden hanger we use the custom size cardboard box We use the top quality K = K-box, it's strong.

flat wooden hanger with cross-bar paskage

flat wooden hanger with clips paskage