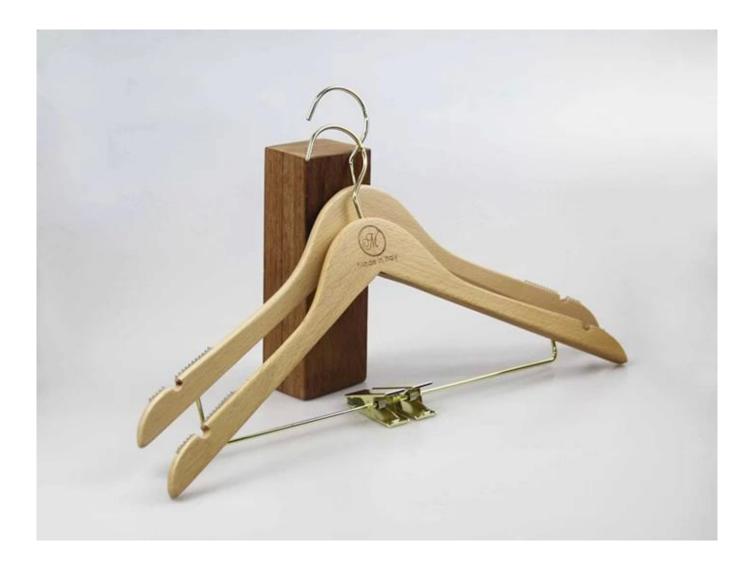

## **PRODUCT DESCRIPTION**

| Item No.         | MSW-022                                                                                                                                                                                                                                                                                      |
|------------------|----------------------------------------------------------------------------------------------------------------------------------------------------------------------------------------------------------------------------------------------------------------------------------------------|
| Material         |                                                                                                                                                                                                                                                                                              |
|                  | Europe-imported beech wood, birch wood, ashtree wood etc., also ok                                                                                                                                                                                                                           |
| Size             | Top hanger L44.5*W 1.2cm                                                                                                                                                                                                                                                                     |
| Color            | Natural wood color                                                                                                                                                                                                                                                                           |
| Metal Hardware   | Gold round hook                                                                                                                                                                                                                                                                              |
| Logo             | Laser engraved logo                                                                                                                                                                                                                                                                          |
| Surface Effect   | Natural wood effect                                                                                                                                                                                                                                                                          |
| MOQ              | 1000pcs per item                                                                                                                                                                                                                                                                             |
| Quality Level    | Luxury&Top end                                                                                                                                                                                                                                                                               |
| Usage            | For man jacket, coat, pant etc.,                                                                                                                                                                                                                                                             |
| Product Capacity | 150000-300000 each month                                                                                                                                                                                                                                                                     |
| Delivery Time    | 30-45 days                                                                                                                                                                                                                                                                                   |
| Payment Terms    | T/T, PayPal, West Union, etc.,                                                                                                                                                                                                                                                               |
| Transportation   | By sea, by air, by express, and your shipping forwarder also is acceptable                                                                                                                                                                                                                   |
| For Your Choice  | 1. <u>Customized hanger size and shape</u> 2.any hanger color is ok, we can produce according to Pantone color your want 3.Different logo effect, laser engraved logo, print logo, metal logo etc., 4.many metal accessories for your option 5.package way can according to your instruction |

#### **HIGH QUALITY WOODEN HANGER SHOW**