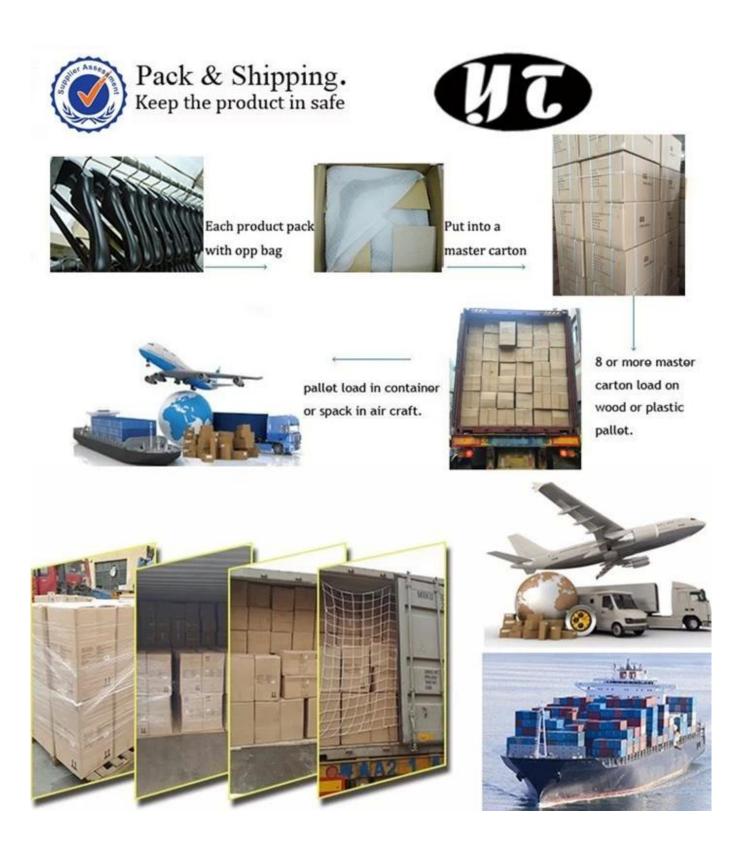

#### Package

-Use high quality K=K carton box to protect hangers during shipment.

-Use PVC bag coated the velvet hanger and wooden hanger, and clear poly bag coated the rubber hanger to protect hangers.

#### **Shipping**

- By sea
- By Air
- By Express
- Accept Ex-works, FOB, CIF,CFR, DDU,DDP tread terms

FAQ

Q: Can you provide sample?

A: Yes, if we have stock or exsiting sample, the sample is free, but you need