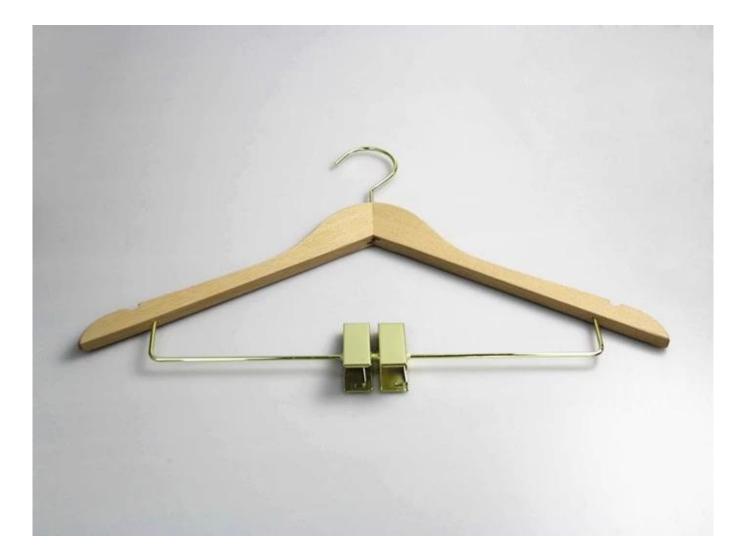

## **PRODUCT DESCRIPTION**

| Item No.         | MSW-022                                                                                                                                                                                                                                                                                      |
|------------------|----------------------------------------------------------------------------------------------------------------------------------------------------------------------------------------------------------------------------------------------------------------------------------------------|
| Material         |                                                                                                                                                                                                                                                                                              |
|                  | Europe-imported beech wood, birch wood, ashtree wood etc., also ok                                                                                                                                                                                                                           |
| Size             | Top hanger L44.5*W 1.2cm                                                                                                                                                                                                                                                                     |
| Color            | Natural wood color                                                                                                                                                                                                                                                                           |
| Metal Hardware   | Gold round hook                                                                                                                                                                                                                                                                              |
| Logo             | Laser engraved logo                                                                                                                                                                                                                                                                          |
| Surface Effect   | Natural wood effect                                                                                                                                                                                                                                                                          |
| MOQ              | 1000pcs per item                                                                                                                                                                                                                                                                             |
| Quality Level    | Luxury&Top end                                                                                                                                                                                                                                                                               |
| Usage            | For man jacket, coat, pant etc.,                                                                                                                                                                                                                                                             |
| Product Capacity | 150000-300000 each month                                                                                                                                                                                                                                                                     |
| Delivery Time    | 30-45 days                                                                                                                                                                                                                                                                                   |
| Payment Terms    | T/T, PayPal, West Union, etc.,                                                                                                                                                                                                                                                               |
| Transportation   | By sea, by air, by express, and your shipping forwarder also is acceptable                                                                                                                                                                                                                   |
| For Your Choice  | 1. <u>Customized hanger size and shape</u> 2.any hanger color is ok, we can produce according to Pantone color your want 3.Different logo effect, laser engraved logo, print logo, metal logo etc., 4.many metal accessories for your option 5.package way can according to your instruction |

#### **HIGH QUALITY WOODEN HANGER SHOW**