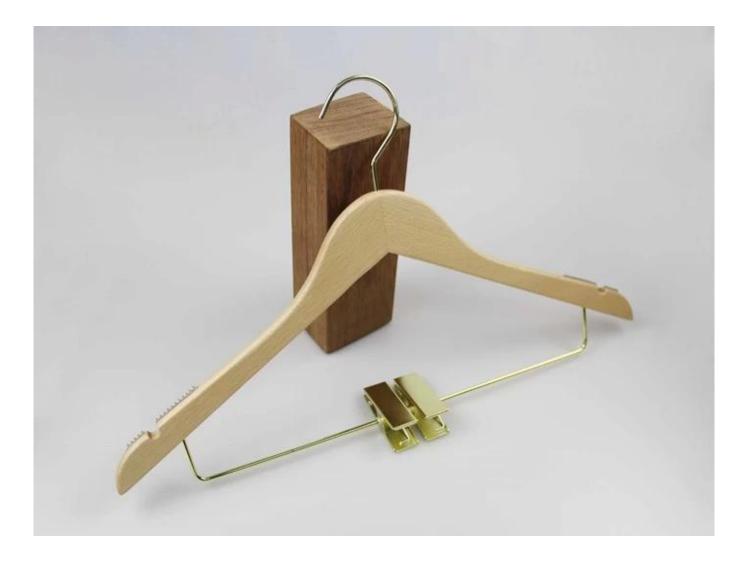

## **PRODUCT DESCRIPTION**

| Item No.         | MSW-022                                                                                                                                                                                                                                                                                      |
|------------------|----------------------------------------------------------------------------------------------------------------------------------------------------------------------------------------------------------------------------------------------------------------------------------------------|
| Material         |                                                                                                                                                                                                                                                                                              |
|                  | Europe-imported beech wood, birch wood, ashtree wood etc., also ok                                                                                                                                                                                                                           |
| Size             | Top hanger L44.5*W 1.2cm                                                                                                                                                                                                                                                                     |
| Color            | Natural wood color                                                                                                                                                                                                                                                                           |
| Metal Hardware   | Gold round hook                                                                                                                                                                                                                                                                              |
| Logo             | Laser engraved logo                                                                                                                                                                                                                                                                          |
| Surface Effect   | Natural wood effect                                                                                                                                                                                                                                                                          |
| MOQ              | 1000pcs per item                                                                                                                                                                                                                                                                             |
| Quality Level    | Luxury&Top end                                                                                                                                                                                                                                                                               |
| Usage            | For man jacket, coat, pant etc.,                                                                                                                                                                                                                                                             |
| Product Capacity | 150000-300000 each month                                                                                                                                                                                                                                                                     |
| Delivery Time    | 30-45 days                                                                                                                                                                                                                                                                                   |
| Payment Terms    | T/T, PayPal, West Union, etc.,                                                                                                                                                                                                                                                               |
| Transportation   | By sea, by air, by express, and your shipping forwarder also is acceptable                                                                                                                                                                                                                   |
| For Your Choice  | 1. <u>Customized hanger size and shape</u> 2.any hanger color is ok, we can produce according to Pantone color your want 3.Different logo effect, laser engraved logo, print logo, metal logo etc., 4.many metal accessories for your option 5.package way can according to your instruction |

#### **HIGH QUALITY WOODEN HANGER SHOW**