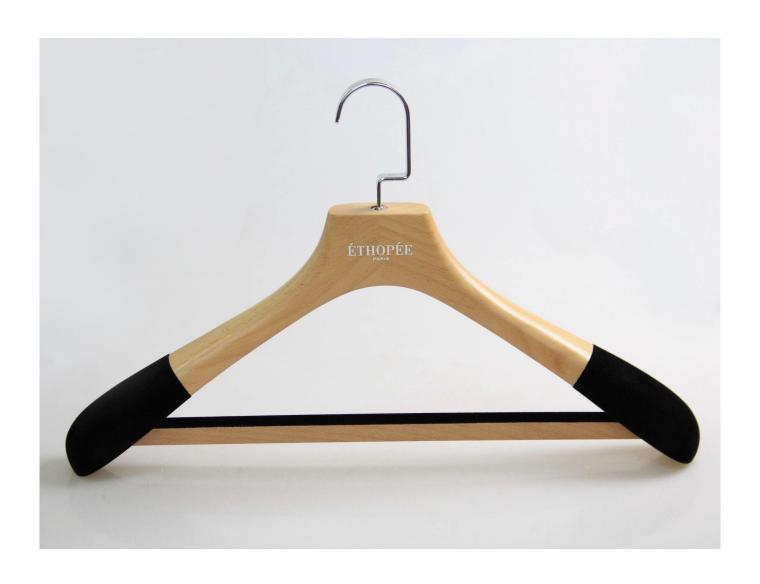

# PRODUCT DESCRIPTION

MSW-017 Item No. **Material** Europe-imported beech wood

44cm length and 5.5cm shoulder width Size Natural beech wood color and mention clear Color

wood grain

**Metal Accessory** Shiny silver color flat square shape metal hook Laser engraved logo then paint shiny silver color **Logo Effect** Transparent Taiho paint material, environmental **Finish Material** 

and safe material 1000pcs each size

7-10 days

Handcraft in polishing and painting, esp paint in

four times

Luxury&Top end

For man suits, coat, jacket and heavy duty clothes

display

1. Each piece coated with thick and soft PE foam