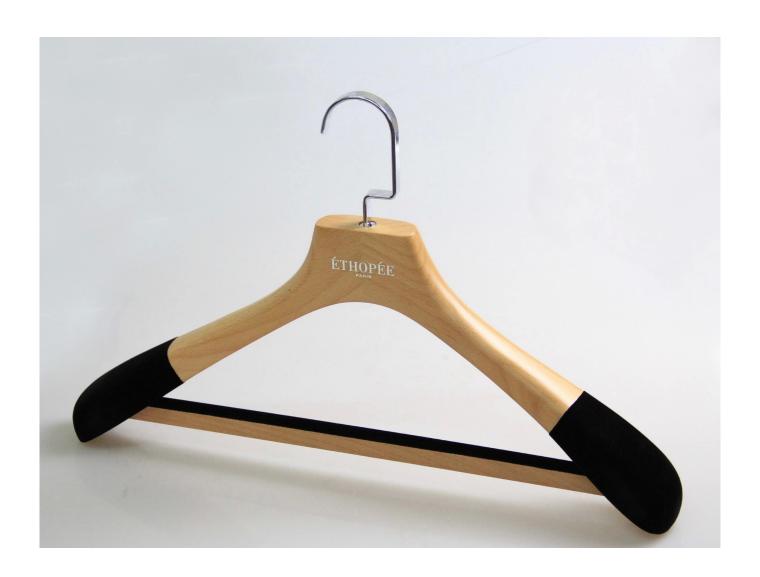

# PRODUCT DESCRIPTION

MSW-017 Item No. **Material** Europe-imported beech wood

44cm length and 5.5cm shoulder width Size Natural beech wood color and mention clear Color

wood grain

**Metal Accessory** Shiny silver color flat square shape metal hook Laser engraved logo then paint shiny silver color **Logo Effect** Transparent Taiho paint material, environmental **Finish Material** 

and safe material 1000pcs each size

7-10 days

Handcraft in polishing and painting, esp paint in

four times

Luxury&Top end

For man suits, coat, jacket and heavy duty clothes

display

1. Each piece coated with thick and soft PE foam