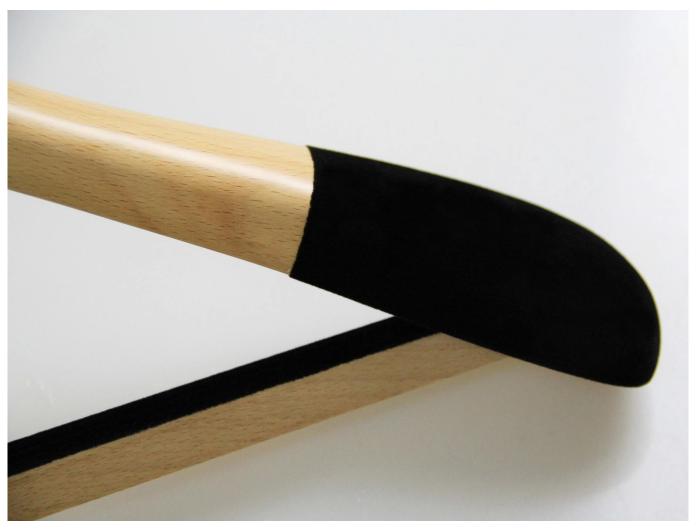

# PRODUCT DESCRIPTION

MSW-017 Item No. **Material** Europe-imported beech wood

44cm length and 5.5cm shoulder width Size Natural beech wood color and mention clear Color

wood grain

**Metal Accessory** Shiny silver color flat square shape metal hook Laser engraved logo then paint shiny silver color **Logo Effect** Transparent Taiho paint material, environmental **Finish Material** 

and safe material 1000pcs each size

7-10 days

Handcraft in polishing and painting, esp paint in

four times

Luxury&Top end

For man suits, coat, jacket and heavy duty clothes

display

1. Each piece coated with thick and soft PE foam