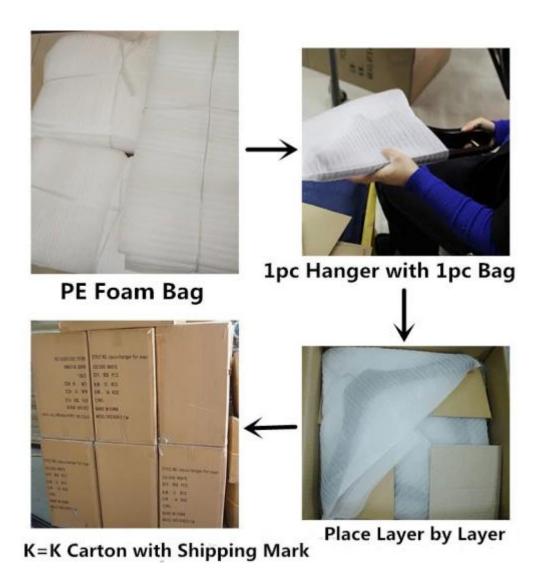

2.Two pieces per layer

3.Customized and strong K=K carton box,can

meet long time shipment

4. Special and customized shipping mark will be print on box, you can find your cargo easily

150000-300000 each month T/T, wire transfer by bank, western

# PROTECTIVE PACKAGE PROCESS

We pack plastic hangers with good quality transparent plastic bag, place into suitable custom K=K carton box, with suitable qty each carton,the box weight do not more than 15kgs. Print shipping mark outside each carton, it is very useful to distinguish goods in

transit.

Of course, if you have special requirment in package, we also can offer to you.