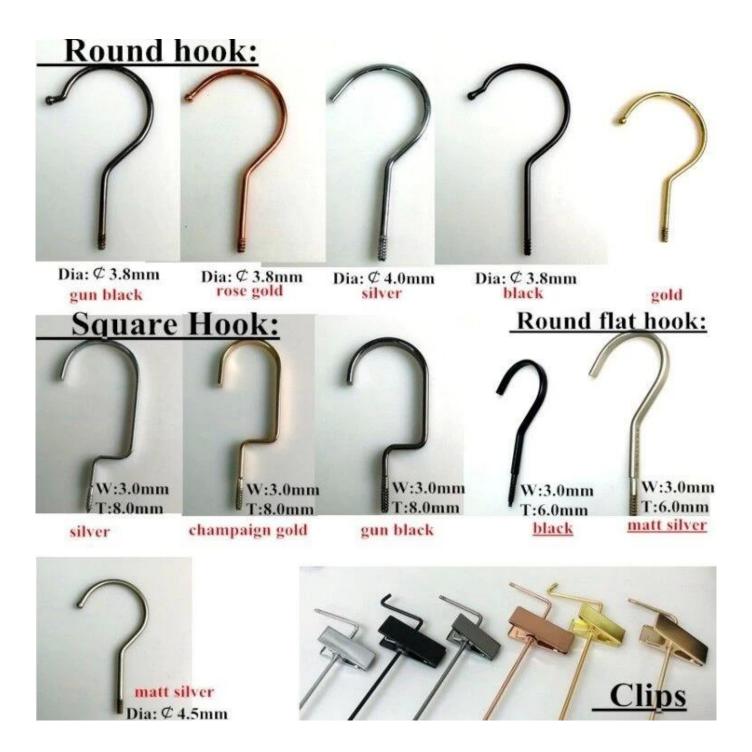

CUSTOM HANGER HOOK

Our metal accessory is Iron Material, with the different color electroplated, prevent metal accessories rusting effectively.