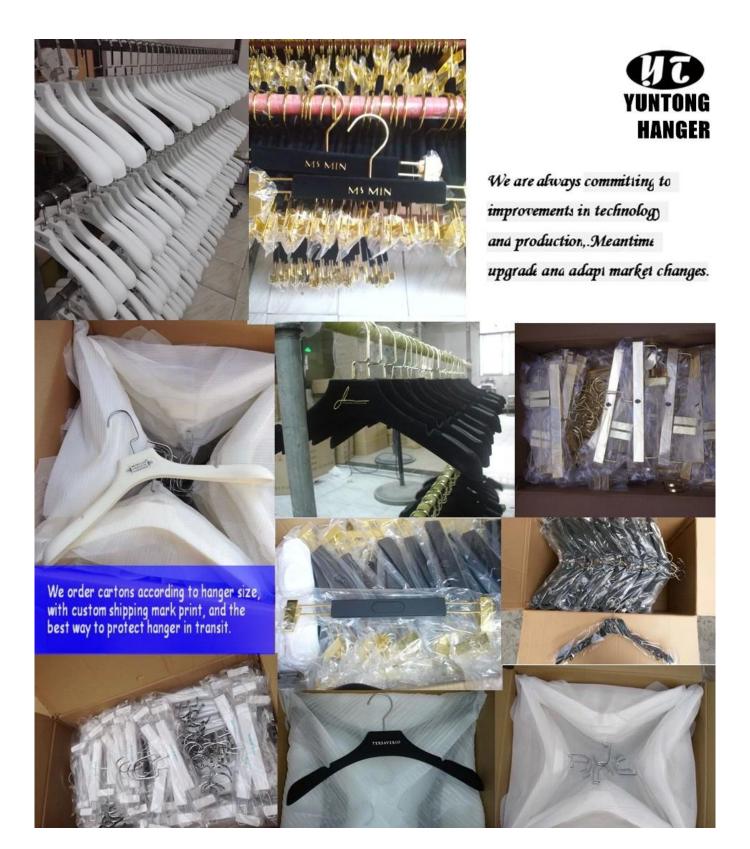

CUSTOM HANGER HOOK



Our metal accessory is Iron Material, with the different color electroplated, prevent metal accessories rusting effectively.

### CUSTOM HANGER LOGO



- \*Silk-screen print logo
- \*Silver hot stamping logo
- \*Gold hot stamping logo
- \*Plastic plate logo \*Metal plate logo

HANGER SURFACE **EFFECT** 



**Electroplated effect**: hangers will be very shine with the type surface effect **Rubber coated effect**: the surface became very smooth but have good texture, it is low profile and luxurious.

**Velvet flocked effect**: it is soft when you touch, and it has good non-slip effect, most used for women clothes hanger, such as wedding dress. **Baking effect**: hanger surface paint with transparent paint, can be matt, also can be shine

#### PROTECTIVE PACKAGE CUSTOM



#### FAO-

**Q: What is the main business of your company?**A: Our company is positioned in the market of top grade hangers. We specialize in wooden clothes/pant hangers

Q: How many workers do you have?

A: We have about 150 workers, including 2 sample-making workers, 3 LOGO-printing workers and 5 QC.

# How you can contact us?

Write your inquiry in the below, click "send", we will receive it and will reply you in fastest time.

**Welcome contact us**