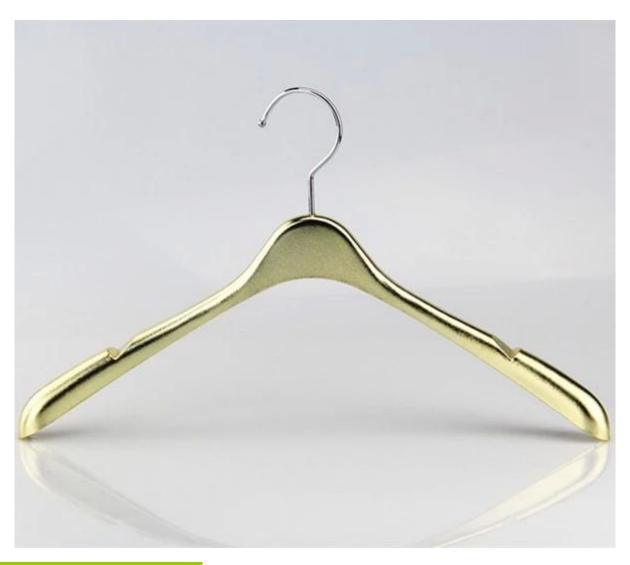

## PRODUCT DESCRIPTION

| Item No.         | MTE-001                                                                                                             |
|------------------|---------------------------------------------------------------------------------------------------------------------|
| Material         | Plastic (ABS, PS)+electroplated                                                                                     |
| Size             | Length:40cm/44cm                                                                                                    |
| Color            | gold                                                                                                                |
| Metal Accessory  | gold round hook                                                                                                     |
| Logo Effect      | custom                                                                                                              |
| Surface Effect   | electroplated                                                                                                       |
| MOQ              | 2000pcs each item                                                                                                   |
| Samples Time     | 7-8 days                                                                                                            |
| Process          | Machine and Handcarft                                                                                               |
| Quality Level    | Luxury                                                                                                              |
| Usage            | shirt,tops,jacket,coat                                                                                              |
| Packing          | 1.1pc PE Foam bag pack 1pc hanger 2.10pcs hanger each layer 3.Customized size K=K carton 4.Customized shipping mark |
| Product capacity | 1000000-3000000 each month                                                                                          |
| Delivery time    | 30-333 days                                                                                                         |
| Payment way      | T/T, PayPal, West Union,                                                                                            |
| Transportation   | By sea, by air, by express,(EXW,FOB,CNF,DDU)                                                                        |
|                  | 1.Customized size and shape                                                                                         |
| For your choose  | 2.Adjustable color                                                                                                  |
|                  | 3.Custom logo                                                                                                       |
|                  | 4.Changeable metal accessories                                                                                      |
|                  | 5.Custom Package way                                                                                                |