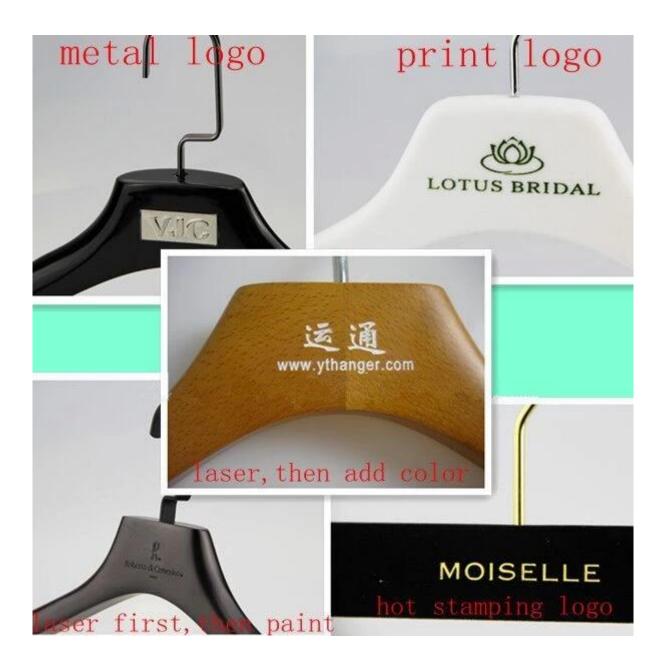

### CUSTOM HANGER LOGO

- \*Silk-screen print logo
- \*Silver hot stamping logo
- \*Gold hot stamping logo
- \*Plastic plate logo \*Metal plate logo

HANGER SURFACE **EFFECT** 

**Electroplated effect**: hangers will be very shine with the type surface effect **Rubber coated effect**: the surface became very smooth but have good texture, it is low profile and luxurious.