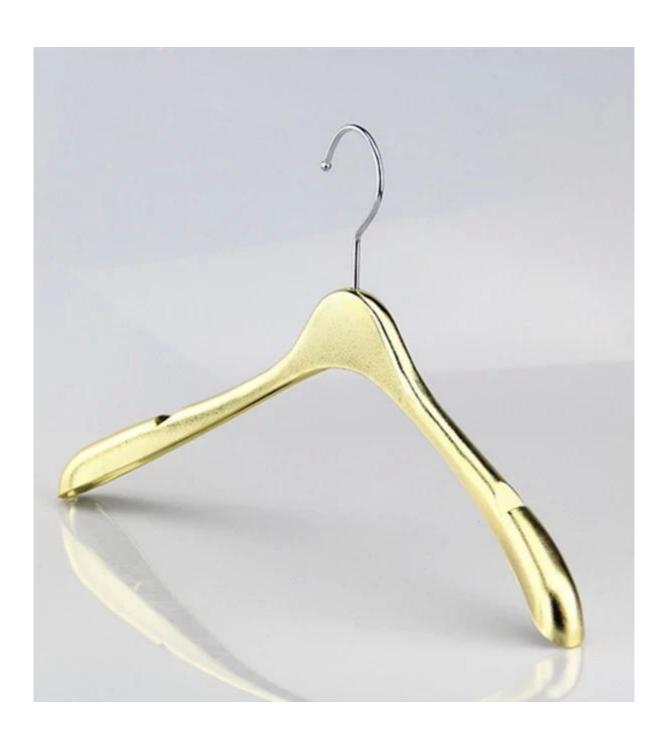

## PRODUCT DESCRIPTION

| Item No.         | MTE-001                                                                                                             |
|------------------|---------------------------------------------------------------------------------------------------------------------|
| Material         | Plastic (ABS, PS)+electroplated                                                                                     |
| Size             | Length:40cm/44cm                                                                                                    |
| Color            | gold                                                                                                                |
| Metal Accessory  | gold round hook                                                                                                     |
| Logo Effect      | custom                                                                                                              |
| Surface Effect   | electroplated                                                                                                       |
| MOQ              | 2000pcs each item                                                                                                   |
| Samples Time     | 7-8 days                                                                                                            |
| Process          | Machine and Handcarft                                                                                               |
| Quality Level    | Luxury                                                                                                              |
| Usage            | shirt,tops,jacket,coat                                                                                              |
| Packing          | 1.1pc PE Foam bag pack 1pc hanger 2.10pcs hanger each layer 3.Customized size K=K carton 4.Customized shipping mark |
| Product capacity | 1000000-3000000 each month                                                                                          |
| Delivery time    | 30-333 days                                                                                                         |
| Payment way      | T/T, PayPal, West Union,                                                                                            |
| Transportation   | By sea, by air, by express,(EXW,FOB,CNF,DDU)                                                                        |
|                  | 1.Customized size and shape                                                                                         |
| For your choose  | 2.Adjustable color                                                                                                  |
|                  | 3.Custom logo                                                                                                       |
|                  | 4.Changeable metal accessories                                                                                      |
|                  | 5.Custom Package way                                                                                                |