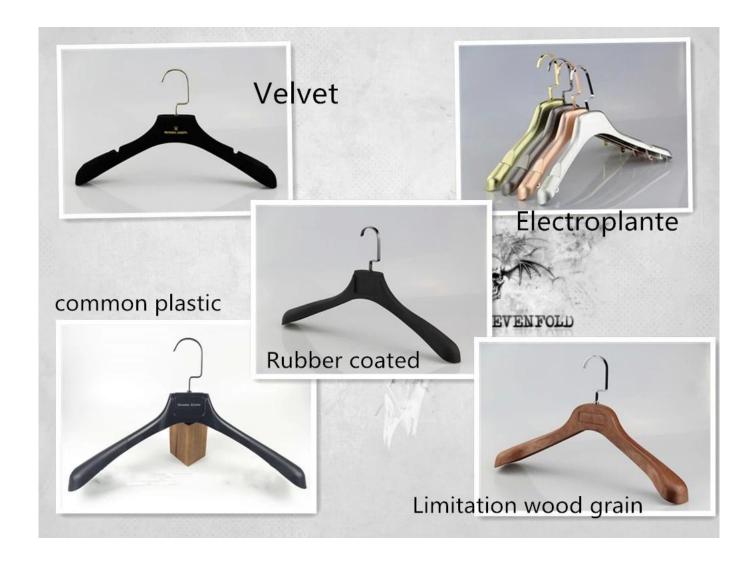

### CUSTOM HANGER LOGO

- \*Silk-screen print logo
- \*Silver hot stamping logo
- \*Gold hot stamping logo
- \*Plastic plate logo \*Metal plate logo

HANGER SURFACE **EFFECT** 

**Electroplated effect**: hangers will be very shine with the type surface effect **Rubber coated effect**: the surface became very smooth but have good texture, it is low profile and luxurious.

**Velvet flocked effect**: it is soft when you touch, and it has good non-slip effect, most used for women clothes hanger, such as wedding dress. **Baking effect**: hanger surface paint with transparent paint, can be matt, also can be shine