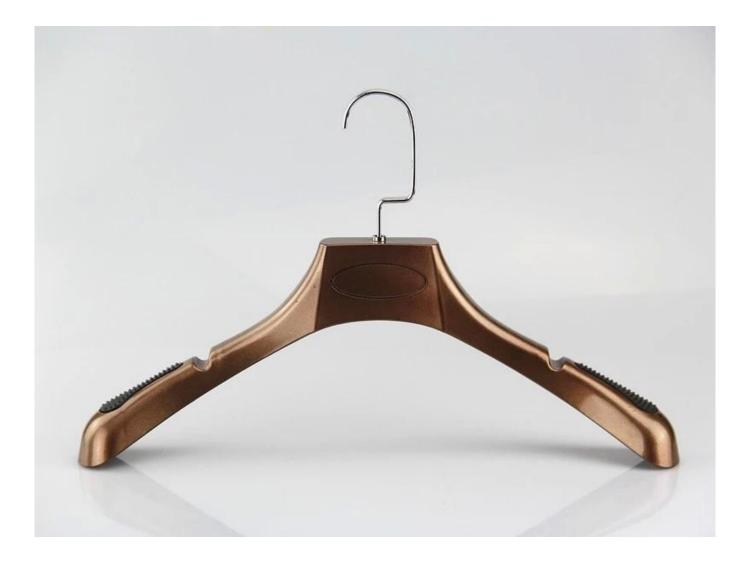

# **PRODUCT DESCRIPTION**

| Item No.         | MTE-002                                                                                                                                                            |
|------------------|--------------------------------------------------------------------------------------------------------------------------------------------------------------------|
| Material         | Plastic (ABS)+electroplated                                                                                                                                        |
| Size             | Length :44cm                                                                                                                                                       |
| Color            | Brown                                                                                                                                                              |
| Metal Accessory  | silver square hook                                                                                                                                                 |
| Logo Effect      | custom                                                                                                                                                             |
| Surface Effect   | electroplated                                                                                                                                                      |
| MOQ              | 2000pcs each item                                                                                                                                                  |
| Samples Time     | 7-8 days                                                                                                                                                           |
| Process          | Machine and Handcarft                                                                                                                                              |
| Quality Level    | Luxury                                                                                                                                                             |
| Usage            | shirt,tops,jacket,coat                                                                                                                                             |
| Packing          | <ul> <li>1.1pc PE Foam bag pack 1pc hanger</li> <li>2.10pcs hanger each layer</li> <li>3.Customized size K=K carton</li> <li>4.Customized shipping mark</li> </ul> |
| Product capacity | 1000000-3000000 each month                                                                                                                                         |
| Delivery time    | 30-333 days                                                                                                                                                        |
| Payment way      | T/T, PayPal, West Union,                                                                                                                                           |
| Transportation   | By sea, by air, by express,(EXW,FOB,CNF,DDU)                                                                                                                       |
|                  | 1.Customized size and shape                                                                                                                                        |
| For your choose  | 2.Adjustable color                                                                                                                                                 |
|                  | 3.Custom logo                                                                                                                                                      |
|                  | 4.Changeable metal accessories                                                                                                                                     |
|                  | 5.Custom Package way                                                                                                                                               |