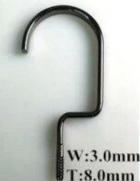

#### Dia: ¢ 3.8mm rose gold

Dia: ⊄ 4.0mm silver

Dia:⊄3.8mm black

gold Round flat hook:

silver

T:8.0mm champaign gold

W:3.0mm

gun black

W:3.0mm T:6.0mm matt silver

Our metal accessory is Iron Material, with the different color electroplated, prevent metal accessories rusting effectively.

\*Silk-screen print logo \*Silver hot stamping logo \*Gold hot stamping logo \*Plastic plate logo \*Metal plate logo