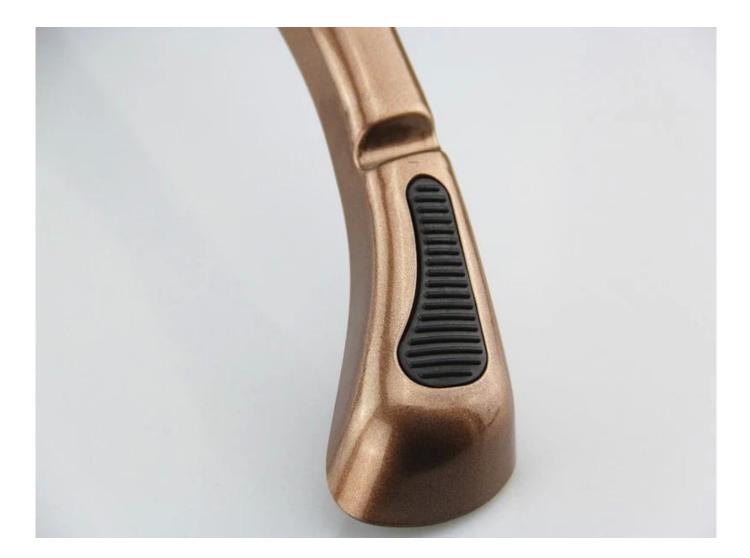

## HANGER SURFACE EFFECT

**Electroplated effect**: hangers will be very shine with the type surface effect **Rubber coated effect**: the surface became very smooth but have good texture, it is low

**Velvet flocked effect**: it is soft when you touch, and it has good non-slip effect, most used for women clothes hanger, such as wedding dress.

Baking effect: hanger surface paint with transparent paint, can be matt, also can be shine