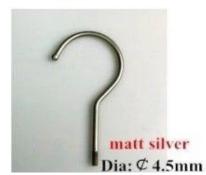

## **Round hook:**

Square Hook:

Dia: ₡ 3.8mm gun black

#### Dia: ¢ 3.8mm rose gold

Dia: ⊄ 4.0mm silver

Dia:⊄3.8mm black

gold Round flat hook:

silver

T:8.0mm champaign gold

W:3.0mm

gun black