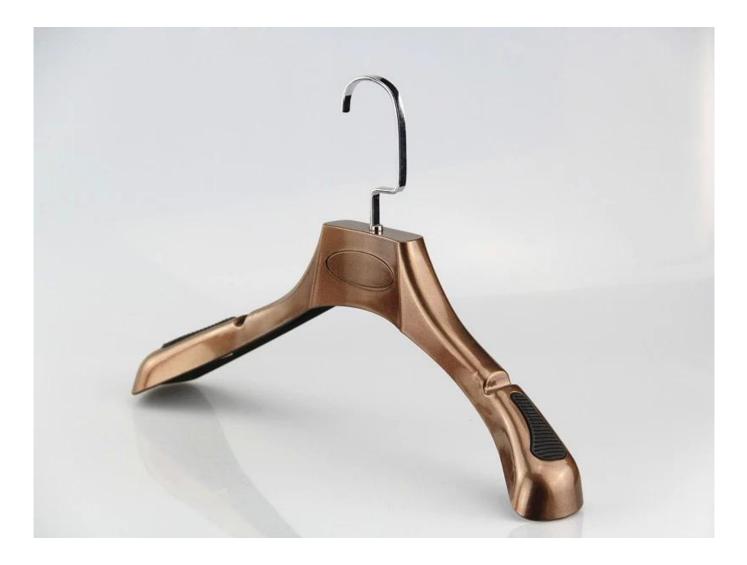

# **PRODUCT DESCRIPTION**

| Item No.         | MTE-002                                                                                                                                                            |
|------------------|--------------------------------------------------------------------------------------------------------------------------------------------------------------------|
| Material         | Plastic (ABS)+electroplated                                                                                                                                        |
| Size             | Length :44cm                                                                                                                                                       |
| Color            | Brown                                                                                                                                                              |
| Metal Accessory  | silver square hook                                                                                                                                                 |
| Logo Effect      | custom                                                                                                                                                             |
| Surface Effect   | electroplated                                                                                                                                                      |
| MOQ              | 2000pcs each item                                                                                                                                                  |
| Samples Time     | 7-8 days                                                                                                                                                           |
| Process          | Machine and Handcarft                                                                                                                                              |
| Quality Level    | Luxury                                                                                                                                                             |
| Usage            | shirt,tops,jacket,coat                                                                                                                                             |
| Packing          | <ul> <li>1.1pc PE Foam bag pack 1pc hanger</li> <li>2.10pcs hanger each layer</li> <li>3.Customized size K=K carton</li> <li>4.Customized shipping mark</li> </ul> |
| Product capacity | 1000000-3000000 each month                                                                                                                                         |
| Delivery time    | 30-333 days                                                                                                                                                        |
| Payment way      | T/T, PayPal, West Union,                                                                                                                                           |
| Transportation   | By sea, by air, by express,(EXW,FOB,CNF,DDU)                                                                                                                       |
|                  | 1.Customized size and shape                                                                                                                                        |
| For your choose  | 2.Adjustable color                                                                                                                                                 |
|                  | 3.Custom logo                                                                                                                                                      |
|                  | 4.Changeable metal accessories                                                                                                                                     |
|                  | 5.Custom Package way                                                                                                                                               |