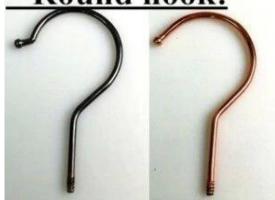

## **Round hook:**

Square Hook:

Dia: ₡ 3.8mm gun black

#### Dia: ¢ 3.8mm rose gold

Dia: ⊄ 4.0mm silver

Dia:⊄3.8mm black

gold Round flat hook:

silver

T:8.0mm champaign gold

W:3.0mm

gun black