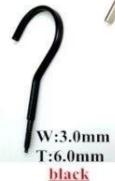

W:3.0mm T:6.0mm matt silver

Our metal accessory is Iron Material, with the different color electroplated, prevent metal accessories rusting effectively.

\*Silk-screen print logo \*Silver hot stamping logo \*Gold hot stamping logo \*Plastic plate logo \*Metal plate logo