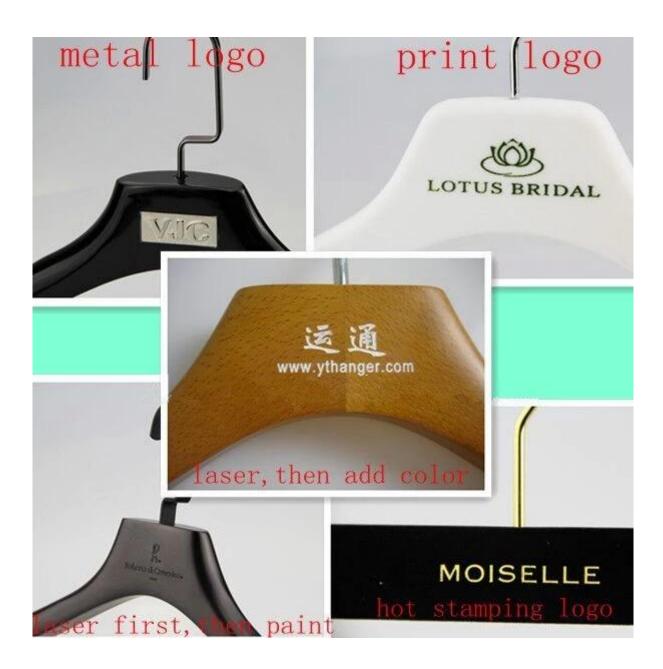

W:3.0mm T:6.0mm matt silver

Our metal accessory is Iron Material, with the different color electroplated, prevent metal accessories rusting effectively.

\*Silk-screen print logo \*Silver hot stamping logo \*Gold hot stamping logo \*Plastic plate logo \*Metal plate logo