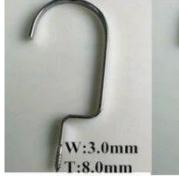

#### Dia: ¢ 3.8mm rose gold

Dia: ⊄ 4.0mm silver

Dia:⊄3.8mm black

gold Round flat hook:

silver

T:8.0mm champaign gold

W:3.0mm

gun black

W:3.0mm T:6.0mm matt silver

Our metal accessory is Iron Material, with the different color electroplated, prevent metal accessories rusting effectively.

\*Silk-screen print logo \*Silver hot stamping logo \*Gold hot stamping logo \*Plastic plate logo \*Metal plate logo