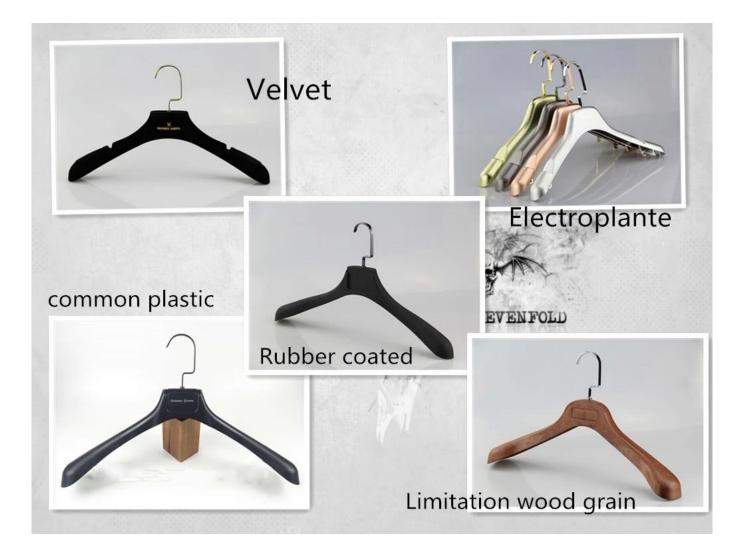

## HANGER SURFACE EFFECT

**Electroplated effect**: hangers will be very shine with the type surface effect **Rubber coated effect**: the surface became very smooth but have good texture, it is low

**Velvet flocked effect**: it is soft when you touch, and it has good non-slip effect, most used for women clothes hanger, such as wedding dress.

Baking effect: hanger surface paint with transparent paint, can be matt, also can be shine