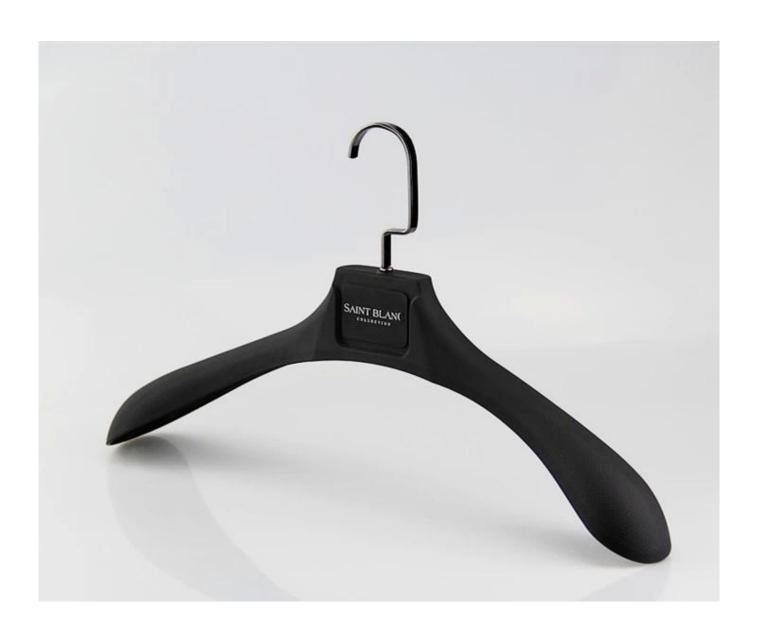

# PRODUCT DESCRIPTION

| Item No.         | MTR-002                                                                |
|------------------|------------------------------------------------------------------------|
| Material         | ABS+rubber                                                             |
| Size             | 45cm length and 6cm shoulder width                                     |
| Color            | Black                                                                  |
| Metal Accessory  | Chromed square metal hook                                              |
| Logo Effect      | Printing logo                                                          |
| Surface Effect   | <u>Velvet, rubberize, electroplated</u>                                |
| MOQ              | 1000pcs each item                                                      |
| Samples Time     | 7-10 days                                                              |
| Process          | By machine                                                             |
| Quality Level    | Luxury&Top end                                                         |
| Usage            | For adults suits, coat, jacket, clothes store, display                 |
|                  | 1.1pc PE Foam bag pack 1pc hanger                                      |
| Packing          | 2.10pcs hanger each layer                                              |
|                  | 3.Customized size K=K carton                                           |
|                  | 4.Customized shipping mark                                             |
|                  |                                                                        |
|                  |                                                                        |
| Product capacity | 150000-300000 each month                                               |
| Delivery time    | 30-35 days                                                             |
| Payment way      | T/T, PayPal, West Union, and more as your requirement                  |
| Transportation   | By sea, by air, by international express, and your shipping agent also |
|                  | is acceptable                                                          |
| OEM              | accepted                                                               |