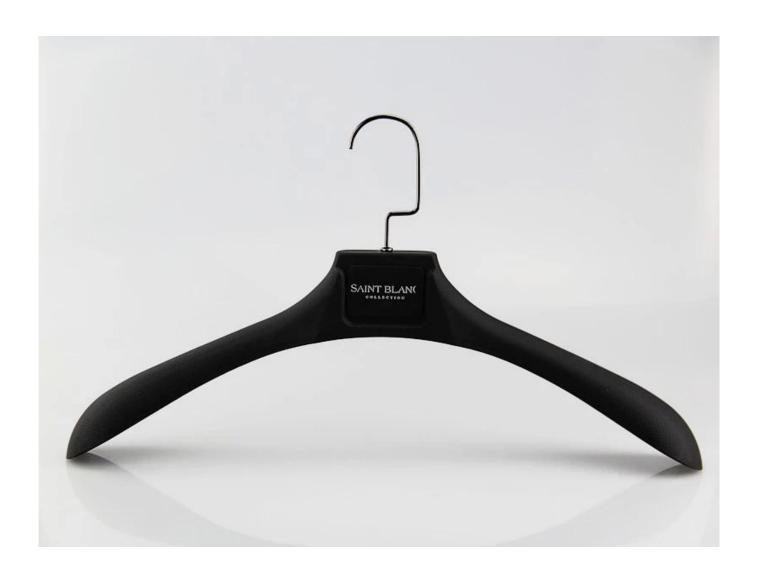

# PRODUCT DESCRIPTION

| Item No.         | MTR-002                                                                |
|------------------|------------------------------------------------------------------------|
| Material         | ABS+rubber                                                             |
| Size             | 45cm length and 6cm shoulder width                                     |
| Color            | Black                                                                  |
| Metal Accessory  | Chromed square metal hook                                              |
| Logo Effect      | Printing logo                                                          |
| Surface Effect   | <u>Velvet, rubberize, electroplated</u>                                |
| MOQ              | 1000pcs each item                                                      |
| Samples Time     | 7-10 days                                                              |
| Process          | By machine                                                             |
| Quality Level    | Luxury&Top end                                                         |
| Usage            | For adults suits, coat, jacket, clothes store, display                 |
|                  | 1.1pc PE Foam bag pack 1pc hanger                                      |
| Packing          | 2.10pcs hanger each layer                                              |
|                  | 3.Customized size K=K carton                                           |
|                  | 4.Customized shipping mark                                             |
|                  |                                                                        |
|                  |                                                                        |
| Product capacity | 150000-300000 each month                                               |
| Delivery time    | 30-35 days                                                             |
| Payment way      | T/T, PayPal, West Union, and more as your requirement                  |
| Transportation   | By sea, by air, by international express, and your shipping agent also |
|                  | is acceptable                                                          |
| OEM              | accepted                                                               |