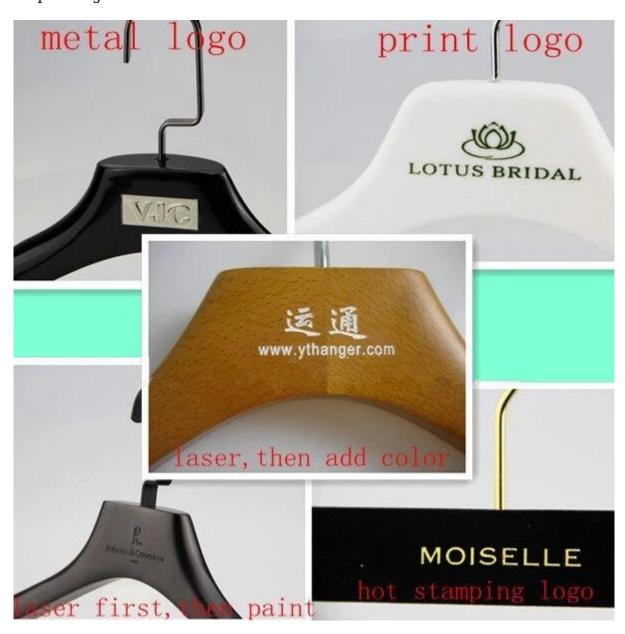

## DISPLAY

We can customize logo effect as your request. There are five craft for your choice.

- 1, silver hot stamping logo
- 2,golden hot stamping logo
- 3, print logo
- 4, plastic plate logo
- 5, metal plate logo