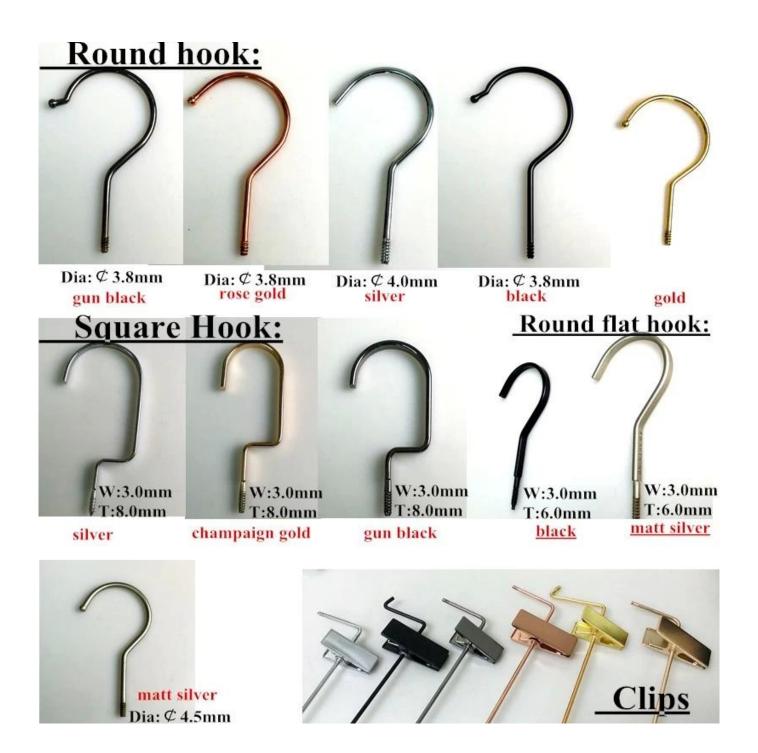

# METAL ACCESSORIES

There are different kinds of hooks and clips, also can customize with your requirements, you can choose one that matched to your hanger.

#### **Shape for solution:**

Round shape with bead, Cocked round shape with bead, Round shape without bead and cocked, Round flat shape, Square shape, Square round shape, Long square shape, and more special shape.

#### **Colors for solution:**

Shiny Silver Color, Nickeling(Mat Silver) Color, Gun Black Color, Ordinary Black Color, Mat Black Color, Ordinary Gold Color, Dark Gold Color, Copper(Rose Gold) Color, Champagne Gold Color, Bronze Color...