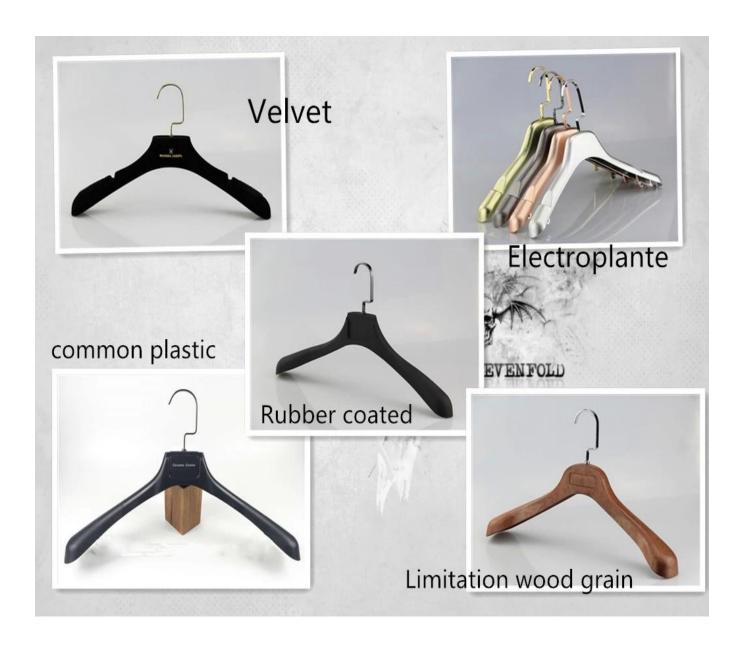

### HANGER SURFACE EFFECT

**Electroplated effect**: hangers will be very shine with the type surface effect, it is very

fashion, suitable for all type clothes,

Rubber coated effect: the hanger surface painted with rubber paint, the surface became very smooth but have good texture, it is low profile and luxurious.

Velvet flocked effect: hanger surface flocked with high quality colorful velvet, it is soft when you touch, and it has good non-slip effect, most used for women clothes hanger, such as wedding dress.

**Baking effect**: hanger surface paint with transparent paint, can be matt, also can be shine, according to your choice, used for any plastic hanger.