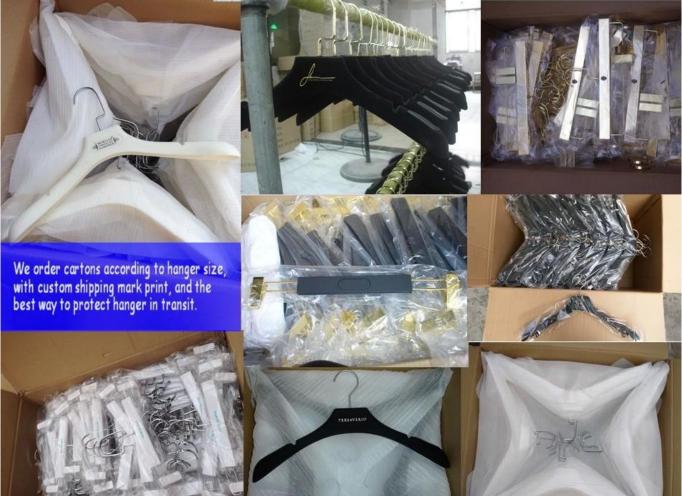

We are always committing to improvements in technology and production,. Meantime upgrade and adapt market changes.

We pack plastic hangers with good quality transparent plastic bag, place into suitable custom K=K carton, with suitable qty each carton. Print shipping mark outside each carton, it is very useful to distinguish goods in transit. Of course, if you have special requirment in package, we also can offer for you.