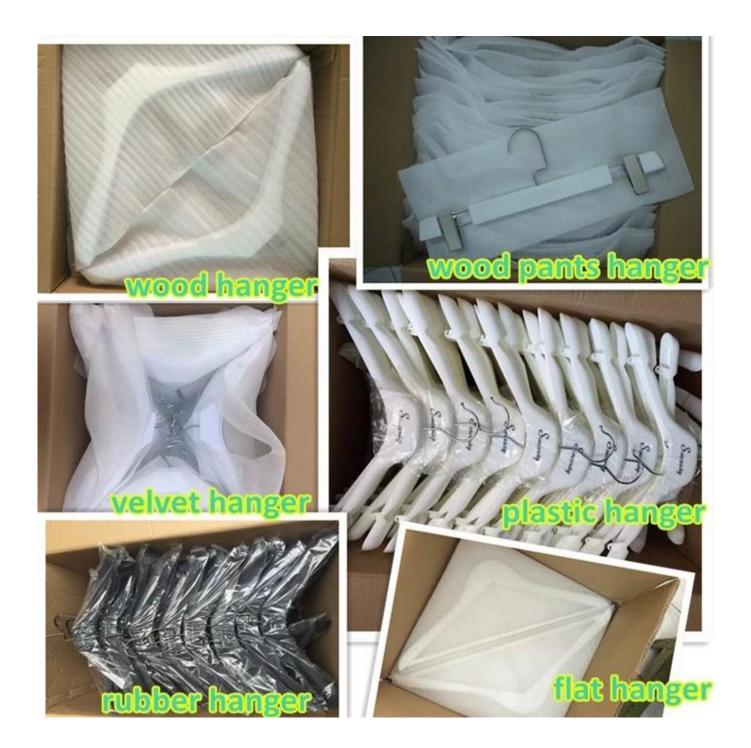

### **Package**

-Use high quality K=K carton box to protect hangers during shipment.

-Use PVC bag coated the velvet hanger and wooden hanger, and clear poly bag coated the <u>rubber hanger</u> to protect hangers.