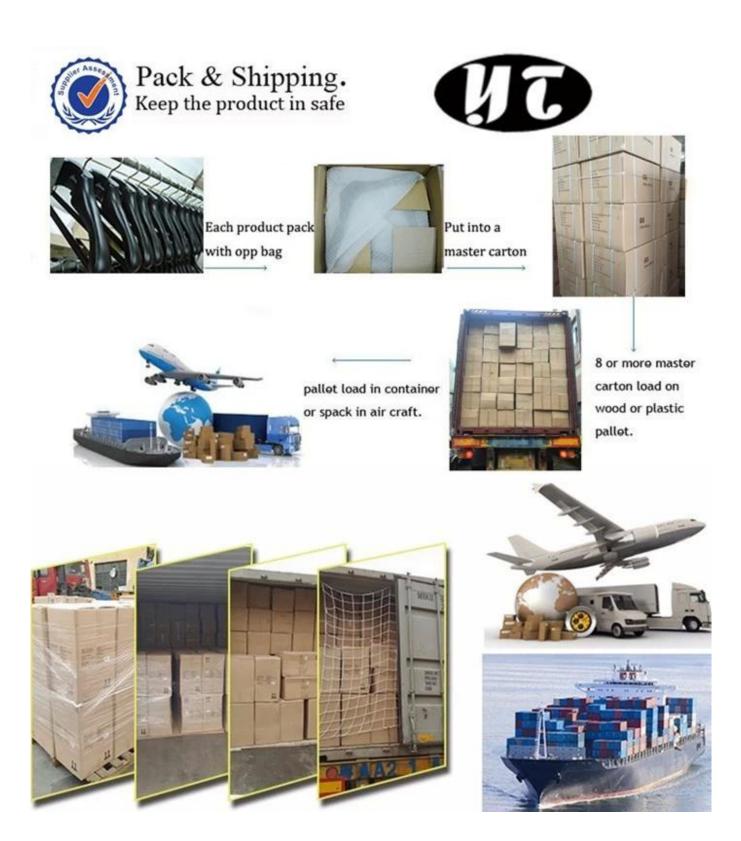

### **Package**

-Use high quality K=K carton box to protect hangers during shipment.

-Use PVC bag coated the velvet hanger and wooden hanger, and clear poly bag coated the <u>rubber hanger</u> to protect hangers.

## **Shipping**

- By sea
- By Air
- By Express
- Accept Ex-works, FOB, CIF,CFR, DDU,DDP tread terms