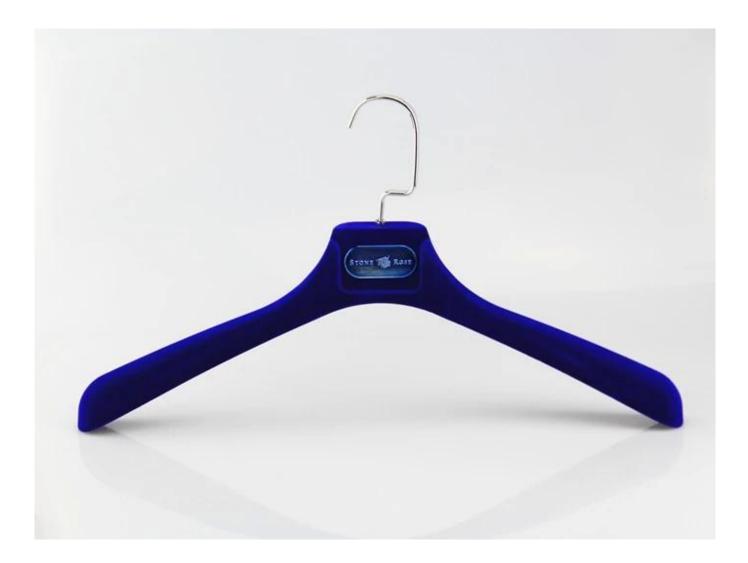

## **PRODUCT DESCRIPTION**

| Item No.         | MTV-002                                                                                                                                                                                                                                                                                                                                                                   |
|------------------|---------------------------------------------------------------------------------------------------------------------------------------------------------------------------------------------------------------------------------------------------------------------------------------------------------------------------------------------------------------------------|
| Material         |                                                                                                                                                                                                                                                                                                                                                                           |
|                  | Plastic (ABS, PS, PP)                                                                                                                                                                                                                                                                                                                                                     |
| Size             | Top hanger L47*W 6cm                                                                                                                                                                                                                                                                                                                                                      |
| Color            | Blue color                                                                                                                                                                                                                                                                                                                                                                |
| Metal Hardware   | Silver flat square hook                                                                                                                                                                                                                                                                                                                                                   |
| Logo             | Custom brand logo                                                                                                                                                                                                                                                                                                                                                         |
| Surface Effect   | Electroplated effect                                                                                                                                                                                                                                                                                                                                                      |
| MOQ              | 1000pcs per item                                                                                                                                                                                                                                                                                                                                                          |
| Quality Level    | Luxury&Top end                                                                                                                                                                                                                                                                                                                                                            |
| Usage            | For man jacket, coat, suit etc.,                                                                                                                                                                                                                                                                                                                                          |
| Product Capacity | 150000-300000 each month                                                                                                                                                                                                                                                                                                                                                  |
| Production Time  | 30-45 days                                                                                                                                                                                                                                                                                                                                                                |
| Payment Terms    | T/T, PayPal, West Union, etc.,                                                                                                                                                                                                                                                                                                                                            |
| Transportation   | By sea, by air, by express, and your shipping forwarder also is acceptable                                                                                                                                                                                                                                                                                                |
| For Your Choice  | <ol> <li>Customized hanger size and hanger shape meet your requests.</li> <li>Any hanger color is ok, we can produce according to Pantone color your want.</li> <li>Different logo effect, printing logo, hot stamping logo, <u>metal logo</u> etc.</li> <li>Different metal hardware for your option.</li> <li>Package way can according to your instruction.</li> </ol> |