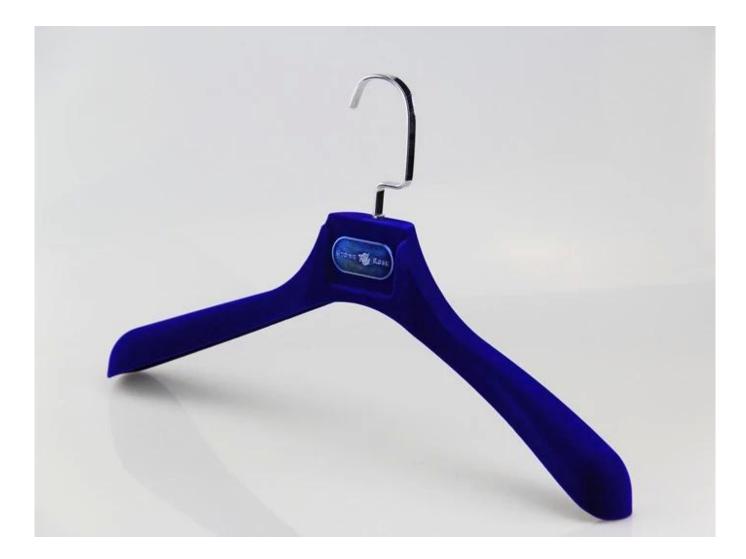

## **PRODUCT DESCRIPTION**

| Item No.         | MTV-002                                                                                                                                                                                                                                                                                                                                                                   |
|------------------|---------------------------------------------------------------------------------------------------------------------------------------------------------------------------------------------------------------------------------------------------------------------------------------------------------------------------------------------------------------------------|
| Material         |                                                                                                                                                                                                                                                                                                                                                                           |
|                  | Plastic (ABS, PS, PP)                                                                                                                                                                                                                                                                                                                                                     |
| Size             | Top hanger L47*W 6cm                                                                                                                                                                                                                                                                                                                                                      |
| Color            | Blue color                                                                                                                                                                                                                                                                                                                                                                |
| Metal Hardware   | Silver flat square hook                                                                                                                                                                                                                                                                                                                                                   |
| Logo             | Custom brand logo                                                                                                                                                                                                                                                                                                                                                         |
| Surface Effect   | Electroplated effect                                                                                                                                                                                                                                                                                                                                                      |
| MOQ              | 1000pcs per item                                                                                                                                                                                                                                                                                                                                                          |
| Quality Level    | Luxury&Top end                                                                                                                                                                                                                                                                                                                                                            |
| Usage            | For man jacket, coat, suit etc.,                                                                                                                                                                                                                                                                                                                                          |
| Product Capacity | 150000-300000 each month                                                                                                                                                                                                                                                                                                                                                  |
| Production Time  | 30-45 days                                                                                                                                                                                                                                                                                                                                                                |
| Payment Terms    | T/T, PayPal, West Union, etc.,                                                                                                                                                                                                                                                                                                                                            |
| Transportation   | By sea, by air, by express, and your shipping forwarder also is acceptable                                                                                                                                                                                                                                                                                                |
| For Your Choice  | <ol> <li>Customized hanger size and hanger shape meet your requests.</li> <li>Any hanger color is ok, we can produce according to Pantone color your want.</li> <li>Different logo effect, printing logo, hot stamping logo, <u>metal logo</u> etc.</li> <li>Different metal hardware for your option.</li> <li>Package way can according to your instruction.</li> </ol> |