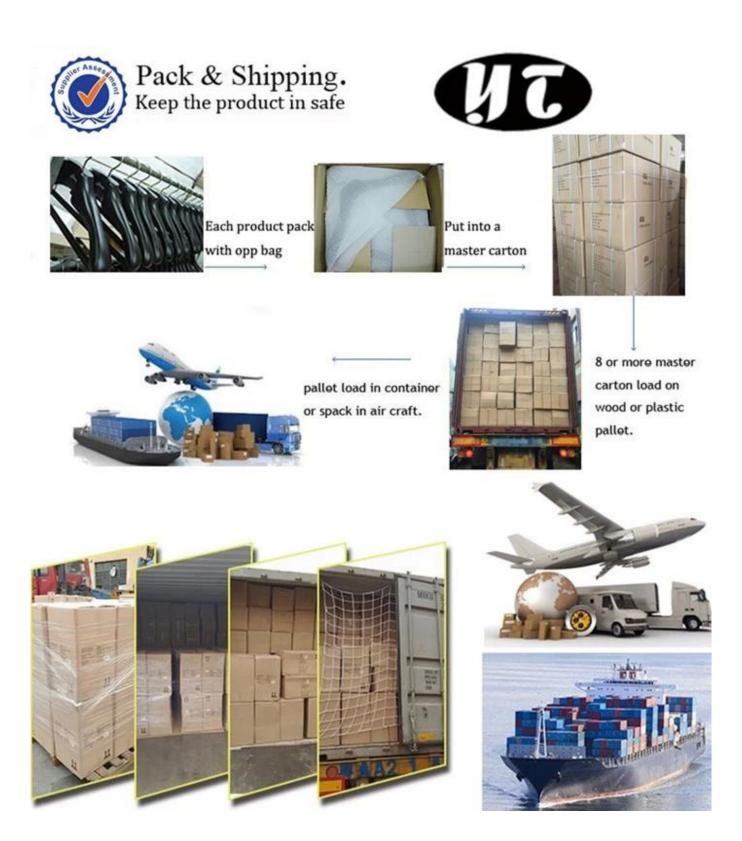

PRODUCT DETAILS

Package

-Use high quality K=K carton box to protect hangers during shipment.

-Use <u>PVC bag</u> coated the velvet hanger and wooden hanger, and clear poly bag coated the rubber hanger to protect hangers.

Shipping

- By sea
- By Air
- By Express
- Accept Ex-works, FOB, CIF,CFR, DDU,DDP tread terms