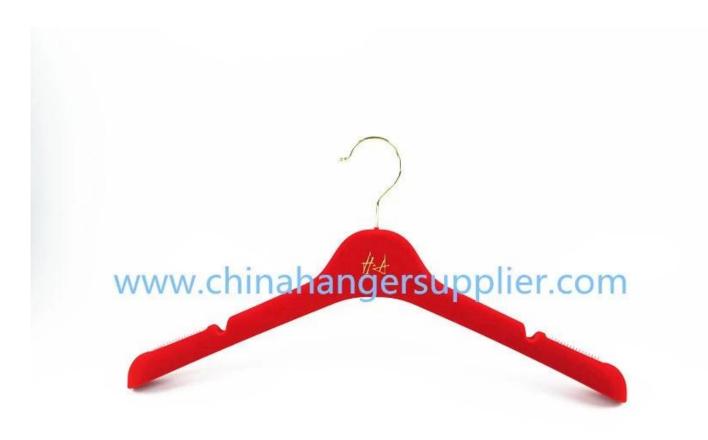

MTV-004 china hanger factory luxury red velvet flocked plastic hanger women coat jacket hanger

- $\cdot \text{ Description:} \underline{velvet \ flocked \ plastic \ hanger}$
- · Material: Plastic
- · Length: 43cm \* 3cm
- $\cdot$  Color: red
- $\cdot$  Samples Time: 10-15 days
- · Quality Level: Luxury & Top end

### PRODUCT DESCRIPTION

| Item No.         | MTV-004                                                                                                                                                                                                                                                                                                                                                                             |
|------------------|-------------------------------------------------------------------------------------------------------------------------------------------------------------------------------------------------------------------------------------------------------------------------------------------------------------------------------------------------------------------------------------|
| Material         | Plastic (ABS, PS, PP)                                                                                                                                                                                                                                                                                                                                                               |
| Size             | Top hanger L43*W 3cm                                                                                                                                                                                                                                                                                                                                                                |
| Color            | Red color                                                                                                                                                                                                                                                                                                                                                                           |
| Metal Hardware   | Gold round metal hook                                                                                                                                                                                                                                                                                                                                                               |
| Logo             | Custom brand logo                                                                                                                                                                                                                                                                                                                                                                   |
| Surface Effect   | Velvet flocking effect                                                                                                                                                                                                                                                                                                                                                              |
| MOQ              | 1000pcs per item                                                                                                                                                                                                                                                                                                                                                                    |
| Quality Level    | Luxury&Top end                                                                                                                                                                                                                                                                                                                                                                      |
| Usage            | For women jacket, coat, dressing etc.,                                                                                                                                                                                                                                                                                                                                              |
| Product Capacity | 150000-300000 each month                                                                                                                                                                                                                                                                                                                                                            |
| Production Time  | 30-45 days                                                                                                                                                                                                                                                                                                                                                                          |
| Payment Terms    | T/T, PayPal, West Union, etc.,                                                                                                                                                                                                                                                                                                                                                      |
| Transportation   | By sea, by air, by express, and your shipping forwarder also is acceptable                                                                                                                                                                                                                                                                                                          |
| For Your Choice  | <ol> <li>1.Customized hanger size and hanger shape meet your requests.</li> <li>2.Any hanger color is ok, we can produce according to Pantone color your want.</li> <li>3.Different logo effect, printing logo, hot stamping logo, <u>metal logo</u> etc.</li> <li>4.Different metal hardware for your option.</li> <li>5.Package way can according to your instruction.</li> </ol> |