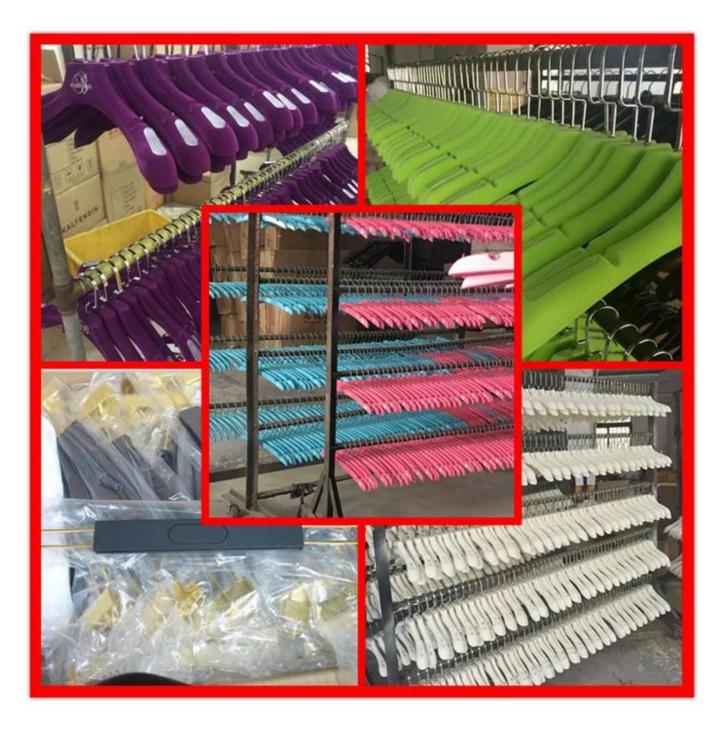

MTV-004 china hanger factory luxury red velvet flocked plastic hanger women coat jacket hanger

- $\cdot \text{ Description:} \underline{velvet \ flocked \ plastic \ hanger}$
- · Material: Plastic
- · Length: 43cm \* 3cm
- $\cdot$  Color: red
- $\cdot$  Samples Time: 10-15 days
- · Quality Level: Luxury & Top end

### PRODUCT DESCRIPTION

| Item No.         | MTV-004                                                                                                                                                                                                                                                                                                                                                                             |
|------------------|-------------------------------------------------------------------------------------------------------------------------------------------------------------------------------------------------------------------------------------------------------------------------------------------------------------------------------------------------------------------------------------|
| Material         | Plastic (ABS, PS, PP)                                                                                                                                                                                                                                                                                                                                                               |
| Size             | Top hanger L43*W 3cm                                                                                                                                                                                                                                                                                                                                                                |
| Color            | Red color                                                                                                                                                                                                                                                                                                                                                                           |
| Metal Hardware   | Gold round metal hook                                                                                                                                                                                                                                                                                                                                                               |
| Logo             | Custom brand logo                                                                                                                                                                                                                                                                                                                                                                   |
| Surface Effect   | Velvet flocking effect                                                                                                                                                                                                                                                                                                                                                              |
| MOQ              | 1000pcs per item                                                                                                                                                                                                                                                                                                                                                                    |
| Quality Level    | Luxury&Top end                                                                                                                                                                                                                                                                                                                                                                      |
| Usage            | For women jacket, coat, dressing etc.,                                                                                                                                                                                                                                                                                                                                              |
| Product Capacity | 150000-300000 each month                                                                                                                                                                                                                                                                                                                                                            |
| Production Time  | 30-45 days                                                                                                                                                                                                                                                                                                                                                                          |
| Payment Terms    | T/T, PayPal, West Union, etc.,                                                                                                                                                                                                                                                                                                                                                      |
| Transportation   | By sea, by air, by express, and your shipping forwarder also is acceptable                                                                                                                                                                                                                                                                                                          |
| For Your Choice  | <ol> <li>1.Customized hanger size and hanger shape meet your requests.</li> <li>2.Any hanger color is ok, we can produce according to Pantone color your want.</li> <li>3.Different logo effect, printing logo, hot stamping logo, <u>metal logo</u> etc.</li> <li>4.Different metal hardware for your option.</li> <li>5.Package way can according to your instruction.</li> </ol> |

PRODUCT DETAILS

Package

-Use high quality K=K carton box to protect hangers during shipment.

-Use <u>PVC bag</u> coated the velvet hanger and wooden hanger, and clear poly bag coated the rubber hanger to protect hangers.