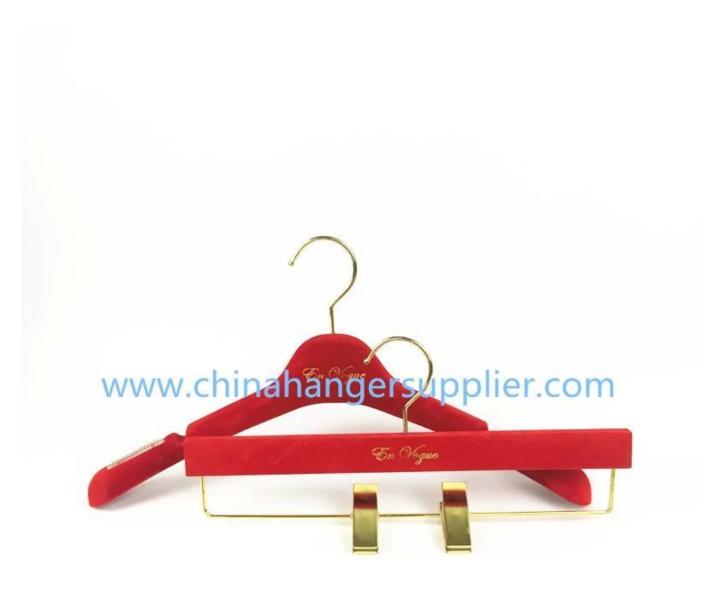

MTV-004 china hanger factory luxury red velvet flocked plastic hanger women coat jacket hanger

- $\cdot \text{ Description:} \underline{velvet \ flocked \ plastic \ hanger}$
- · Material: Plastic
- · Length: 43cm \* 3cm
- $\cdot$  Color: red
- $\cdot$  Samples Time: 10-15 days
- · Quality Level: Luxury & Top end

### PRODUCT DESCRIPTION

| Item No.         | MTV-004                                                                                                                                                                                                                                                                                                                                                                             |
|------------------|-------------------------------------------------------------------------------------------------------------------------------------------------------------------------------------------------------------------------------------------------------------------------------------------------------------------------------------------------------------------------------------|
| Material         | Plastic (ABS, PS, PP)                                                                                                                                                                                                                                                                                                                                                               |
| Size             | Top hanger L43*W 3cm                                                                                                                                                                                                                                                                                                                                                                |
| Color            | Red color                                                                                                                                                                                                                                                                                                                                                                           |
| Metal Hardware   | Gold round metal hook                                                                                                                                                                                                                                                                                                                                                               |
| Logo             | Custom brand logo                                                                                                                                                                                                                                                                                                                                                                   |
| Surface Effect   | Velvet flocking effect                                                                                                                                                                                                                                                                                                                                                              |
| MOQ              | 1000pcs per item                                                                                                                                                                                                                                                                                                                                                                    |
| Quality Level    | Luxury&Top end                                                                                                                                                                                                                                                                                                                                                                      |
| Usage            | For women jacket, coat, dressing etc.,                                                                                                                                                                                                                                                                                                                                              |
| Product Capacity | 150000-300000 each month                                                                                                                                                                                                                                                                                                                                                            |
| Production Time  | 30-45 days                                                                                                                                                                                                                                                                                                                                                                          |
| Payment Terms    | T/T, PayPal, West Union, etc.,                                                                                                                                                                                                                                                                                                                                                      |
| Transportation   | By sea, by air, by express, and your shipping forwarder also is acceptable                                                                                                                                                                                                                                                                                                          |
| For Your Choice  | <ol> <li>1.Customized hanger size and hanger shape meet your requests.</li> <li>2.Any hanger color is ok, we can produce according to Pantone color your want.</li> <li>3.Different logo effect, printing logo, hot stamping logo, <u>metal logo</u> etc.</li> <li>4.Different metal hardware for your option.</li> <li>5.Package way can according to your instruction.</li> </ol> |