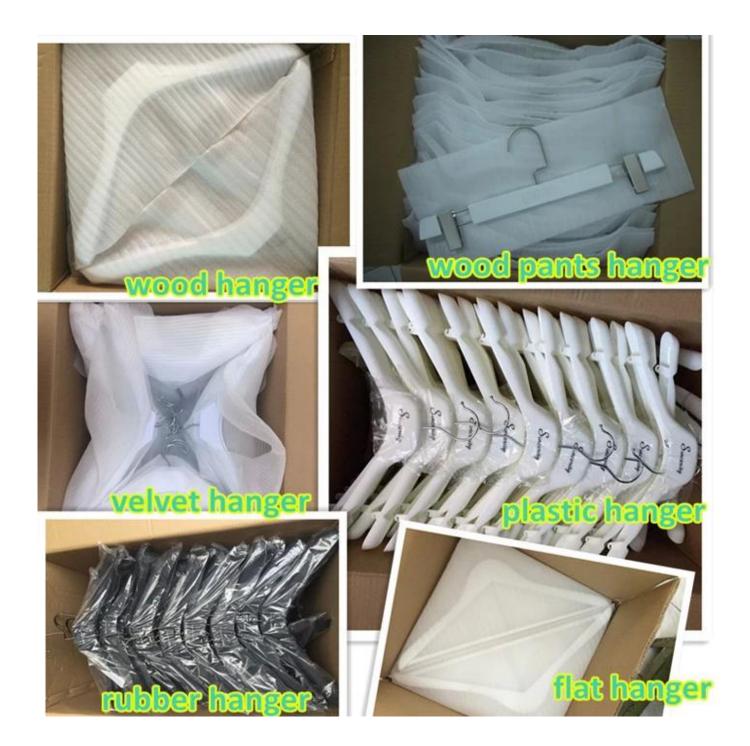

PRODUCT DETAILS

Package

-Use high quality K=K carton box to protect hangers during shipment.

-Use <u>PVC bag</u> coated the velvet hanger and wooden hanger, and clear poly bag coated the rubber hanger to protect hangers.