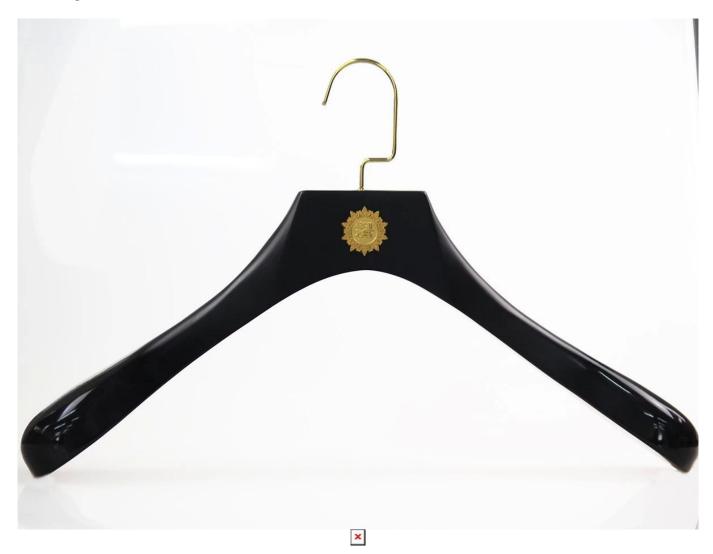

# 1. Product Description

| Product name        | MTW-002 high-end wooden hanger with anti-slip shoulder |
|---------------------|--------------------------------------------------------|
| Material            | luxury european imported beech wooden                  |
| Color               | black                                                  |
| Logo                | luxury gold metal plate logo                           |
| Hook                | gold metal square hook                                 |
| MOQ                 | 1000pcs                                                |
| Usage               | for coat                                               |
| Payment way         | T/T, Paypal, west Union and other way                  |
| Transport from road | by sea, by air, by international express               |
| Production time     | 30-35 days                                             |

# 2. Hanger Detailed Picures