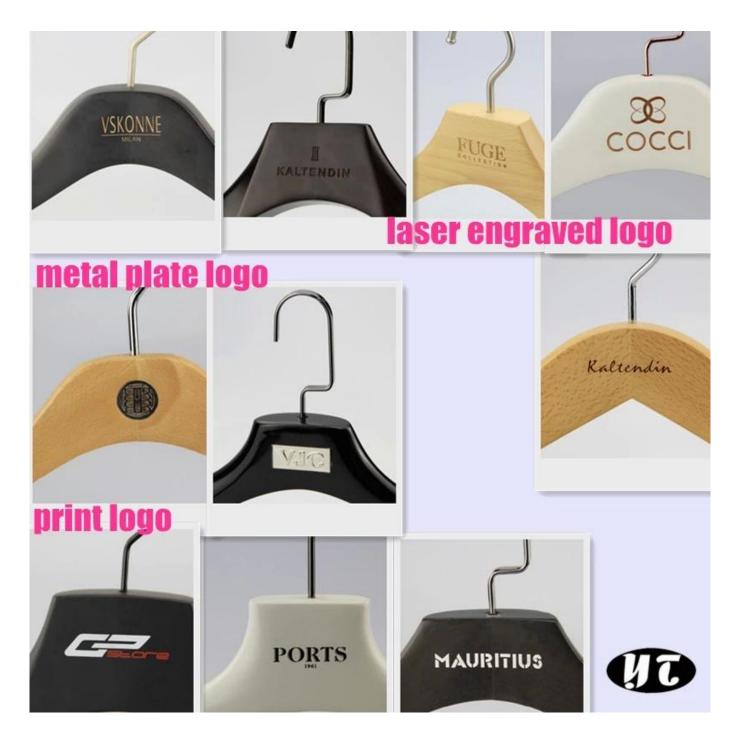

#### 2 Logo.

we can put your logo on the hanger, three logo effect for your choice.

- 1) laser engraved logo
- 2) print logo
- 3) metal plate logo