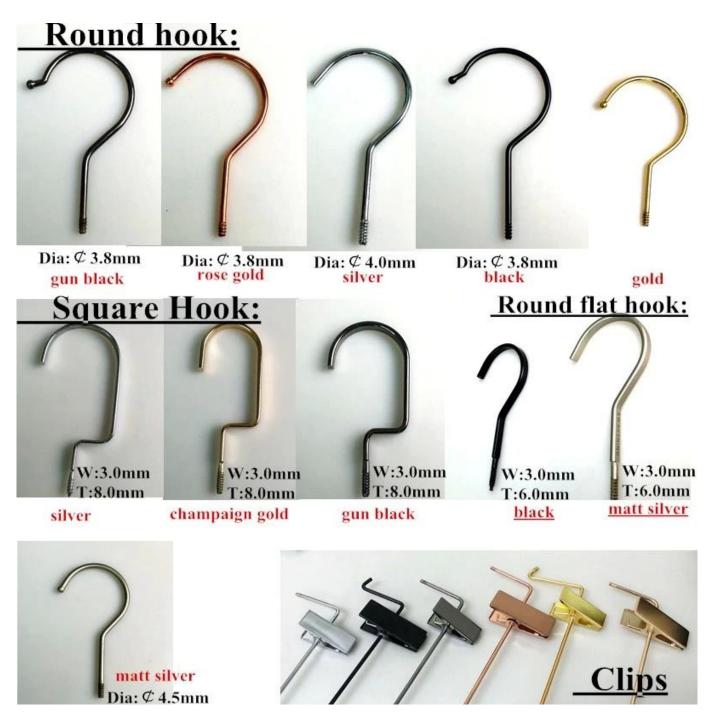

|
| Usage               | for coat                                               |
| Payment way         | T/T, Paypal, west Union and other way                  |
| Transport from road | by sea, by air, by international express               |
| Production time     | 30-35 days                                             |

# 2. Hanger Detailed Picures





#### **OEM WOODEN HANGER FACTORY**

#### 1. Material

- 1) wood material: beech, lotus, pine, poplar, Chinese cherry, birch, ashtree, and so on
- 2) plastic: ABS, PS, PP
- 3) metals: aluminum, stainless steel, wire

#### 2 Logo.

we can put your logo on the hanger, three logo effect for your choice.

- 1) laser engraved logo
- 2) print logo
- 3) metal plate logo



### 3. Hook

You can customize the hook shape and color to the hanger



## 4. Our production department



## 5. Hanger package

For wooden hanger we use the custom size cardboard box We use the top quality K = K-box, it's strong.



wooden hanger package



wooden hanger package



extension hair hanger



metal hanger



velvet hanger



pant hanger

### 6. Our company introduction

Factory name: Shenzhen Yuntong garment accessory co., Ltd.

Factory address: No. 18 Maoxing Road, henggang Town, Longgang area, Shenzhen City,

Guangdong Province,

China 518115.

We are near Hong Kong.

We accept the EXW, FOB, CIF, DDU, DDP Shipping conditions.

We can deliver by air, sea and express.

Any question, pls feel free to contact us.