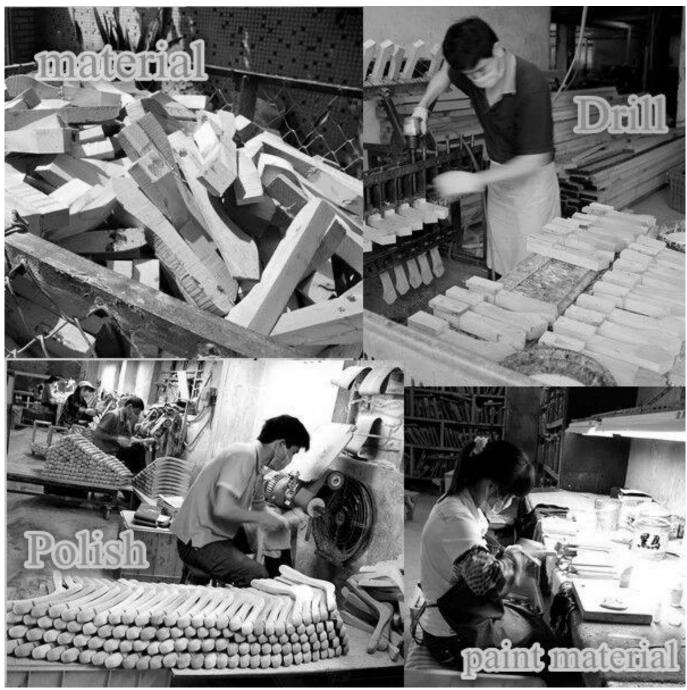

|
| Payment way         | T/T, Paypal, west Union and other way                  |
| Transport from road | by sea, by air, by international express               |
| Production time     | 30-35 days                                             |

# 2. Hanger Detailed Picures





#### **OEM WOODEN HANGER FACTORY**

#### 1. Material

- 1) wood material: beech, lotus, pine, poplar, Chinese cherry, birch, ashtree, and so on
- 2) plastic: ABS, PS, PP
- 3) metals: aluminum, stainless steel, wire

#### 2 Logo.

we can put your logo on the hanger, three logo effect for your choice.

- 1) laser engraved logo
- 2) print logo
- 3) metal plate logo



### 3. Hook

You can customize the hook shape and color to the hanger



## 4. Our production department



## 5. Hanger package

For wooden hanger we use the custom size cardboard box We use the top quality K = K-box, it's strong.



wooden hanger package



wooden hanger package



extension hair hanger



metal hanger



velvet hanger



pant hanger

### 6. Our company introduction

Factory name: Shenzhen Yuntong garment accessory co., Ltd.

Factory address: No. 18 Maoxing Road, henggang Town, Longgang area, Shenzhen City,

Guangdong Province,

China 518115.

We are near Hong Kong.

We accept the EXW, FOB, CIF, DDU, DDP Shipping conditions.

We can deliver by air, sea and express.

Any question, pls feel free to contact us.