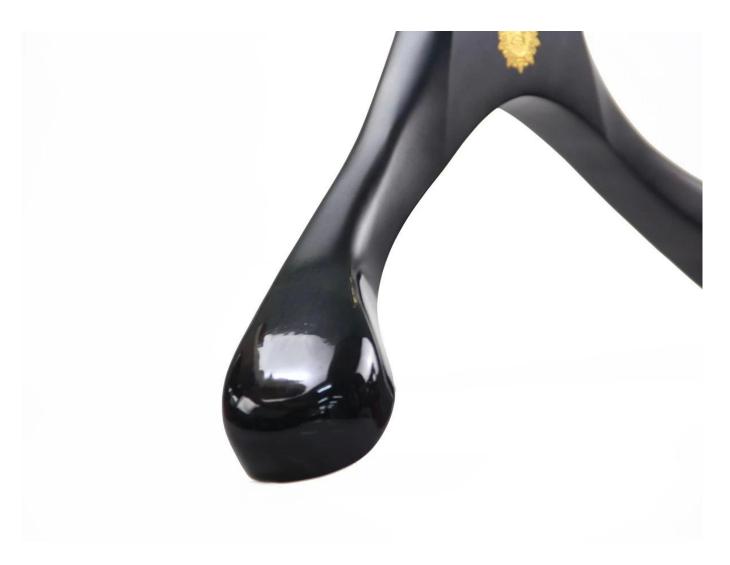

------------------------------------|
| Material            | luxury european imported beech wooden                  |
| Color               | black                                                  |
| Logo                | luxury gold metal plate logo                           |
| Hook                | gold metal square hook                                 |
| MOQ                 | 1000pcs                                                |
| Usage               | for coat                                               |
| Payment way         | T/T, Paypal, west Union and other way                  |
| Transport from road | by sea, by air, by international express               |
| Production time     | 30-35 days                                             |

# 2. Hanger Detailed Picures





#### **OEM WOODEN HANGER FACTORY**

#### 1. Material

- 1) wood material: beech, lotus, pine, poplar, Chinese cherry, birch, ashtree, and so on
- 2) plastic: ABS, PS, PP
- 3) metals: aluminum, stainless steel, wire

#### 2 Logo.

we can put your logo on the hanger, three logo effect for your choice.

- 1) laser engraved logo
- 2) print logo
- 3) metal plate logo



### 3. Hook

You can customize the hook shape and color to the hanger



## 4. Our production department



## 5. Hanger package

For wooden hanger we use the custom size cardboard box We use the top quality K = K-box, it's strong.



wooden hanger package



wooden hanger package



extension hair hanger



metal hanger



velvet hanger



pant hanger

### 6. Our company introduction

Factory name: Shenzhen Yuntong garment ac