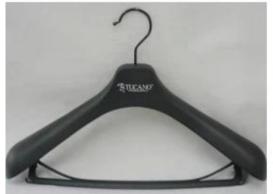

# 5. Other hanger model

<u>Pleastic for suit</u>, plastic hanger is can be custmized it color, metal hook and brand logo also.

# hanger for men clothes

43cm\*6.8cm- rubber paint

42cm/39cm

43.5cm

45cm/39.5