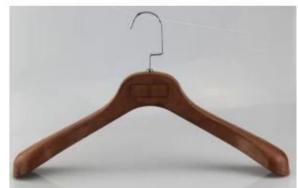

# 1. Product Description

| Product name        | MTW-003 customize wooden coat hanger clothes hanger |
|---------------------|-----------------------------------------------------|
| Material            | lotus wooden                                        |
| Color               | grey                                                |
| Logo                | laser engraved logo                                 |
| Hook                | nickle round hook                                   |
| MOQ                 | 1000pcs                                             |
| Usage               | for coat                                            |
| Payment way         | T/T, Paypal, west Union and other way               |
| Transport from road | by sea, by air, by international express            |
| Production time     | 30-35 days                                          |

# Round hook: