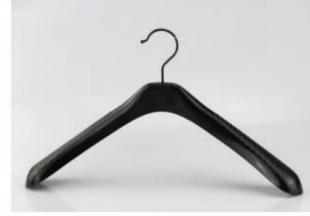

# 5. Other hanger model

<u>Pleastic for suit</u>, plastic hanger is can be custmized it color, metal hook and brand logo also.

# hanger for men clothes

43cm\*6.8cm- rubber paint

42cm/39cm

43.5cm

45cm/39.5