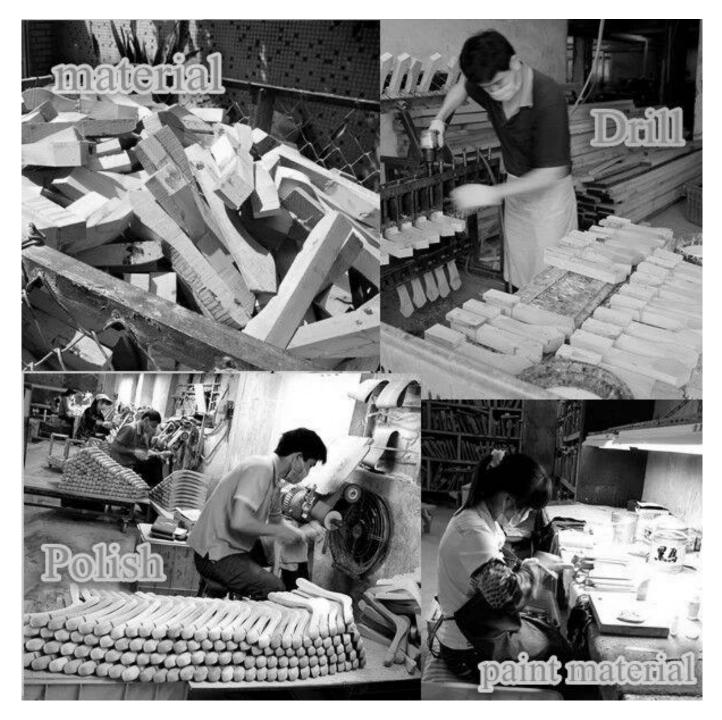

#### 4. Our production department

All <u>woooden hangers</u> is made by handcraft, from cut wood to ha nding polish and handing paint. The packing is cover a soft PE foam, then packing in standard export carton.