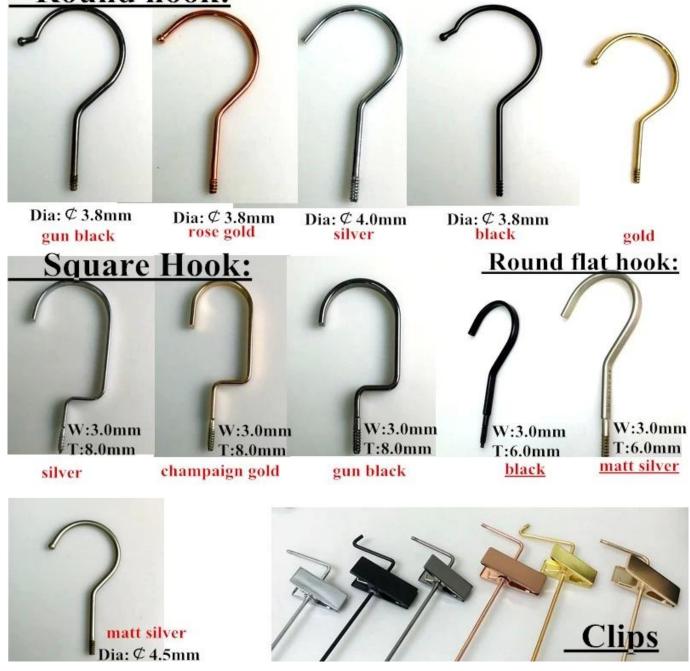

#### 3. Hook

You can customize the hook shape and color to the hanger

# Round hook: