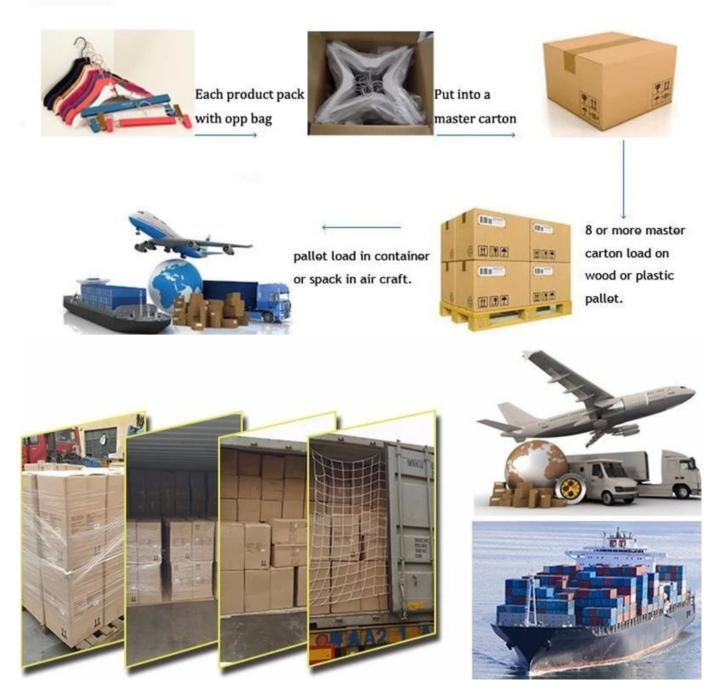

# 7. Hangers shipment

We can support shipment by sea, air, express(DHL, UPS, Fedex etc.). We have cooperat ed many years shipping agent can check the price to you to reference. If you need us t o help arrange shipment, they can be shipment for you also same as to make sure it sa fty during shipping.

If you have cooperated shipping agent, your can arrange it shipment by your shipping f orwarder.

# Pack & Shipping. Keep the product in safe