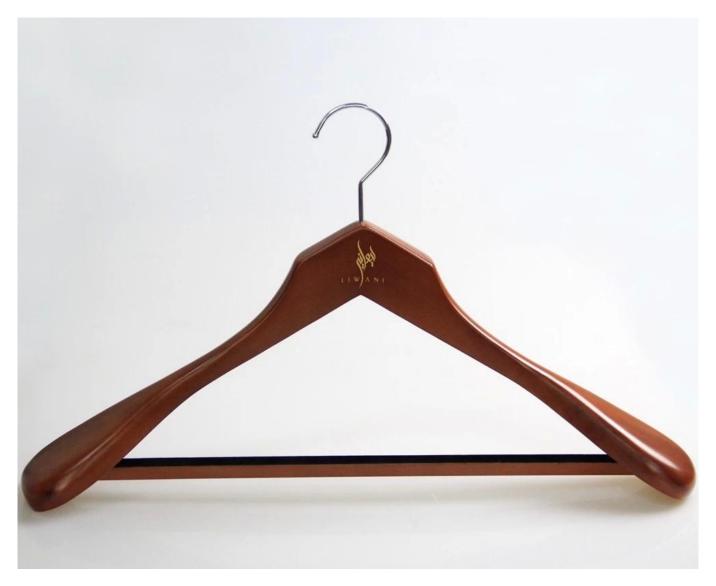

# 1. Product Description

| Product name        | MTW-003 customize wooden coat hanger clothes hanger |
|---------------------|-----------------------------------------------------|
| Material            | lotus wooden                                        |
| Color               | grey                                                |
| Logo                | laser engraved logo                                 |
| Hook                | nickle round hook                                   |
| MOQ                 | 1000pcs                                             |
| Usage               | for coat                                            |
| Payment way         | T/T, Paypal, west Union and other way               |
| Transport from road | by sea, by air, by international express            |
| Production time     | 30-35 days                                          |

# 2. Hanger Detailed Picures