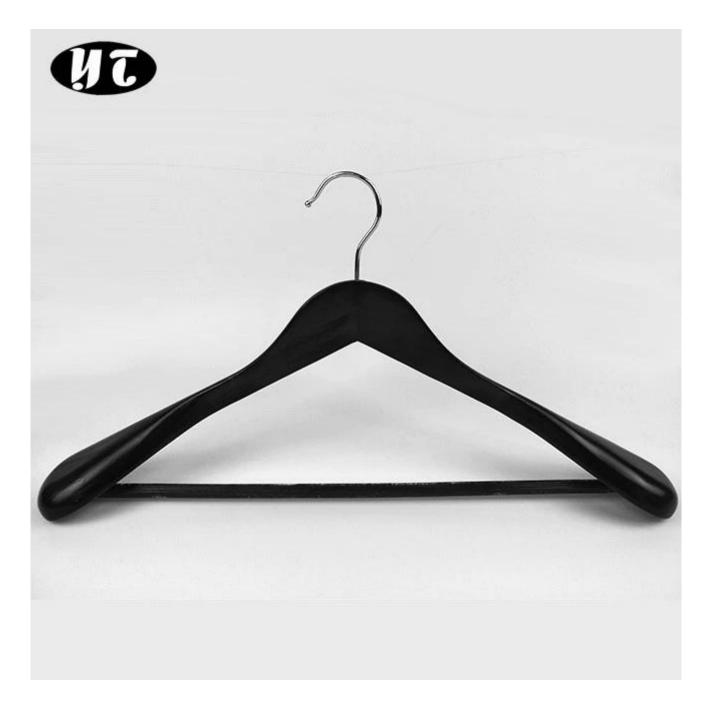

---------|-----------------------------------------------------|
| Material            | lotus wooden                                        |
| Color               | grey                                                |
| Logo                | laser engraved logo                                 |
| Hook                | nickle round hook                                   |
| MOQ                 | 1000pcs                                             |
| Usage               | for coat                                            |
| Payment way         | T/T, Paypal, west Union and other way               |
| Transport from road | by sea, by air, by international express            |
| Production time     | 30-35 days                                          |

# 2. Hanger Detailed Picures





#### **OEM WOODEN HANGER FACTORY**

#### 1. Material

1) wood material: beech, lotus, pine, poplar, Chinese cherry, birch, ashtree, and so on

2) plastic: ABS, PS, PP

3) metals: aluminum, stainless steel, wire

#### 2 Logo.

we can put your logo on the hanger, three logo effect for your choice.

- 1) laser engraved logo
- 2) print logo
- 3) metal plate logo



#### 3. Hook

You can customize the hook shape and color to the hanger

# Round hook:



#### 4. Our production department

All <u>woooden hangers</u> is made by handcraft, from cut wood to ha nding polish and handing paint. The packing is cover a soft PE foam, then packing in standard export carton.



# 5. Other hanger model

<u>Pleastic for suit</u>, plastic hanger is can be custmized it color, metal hook and brand logo also.