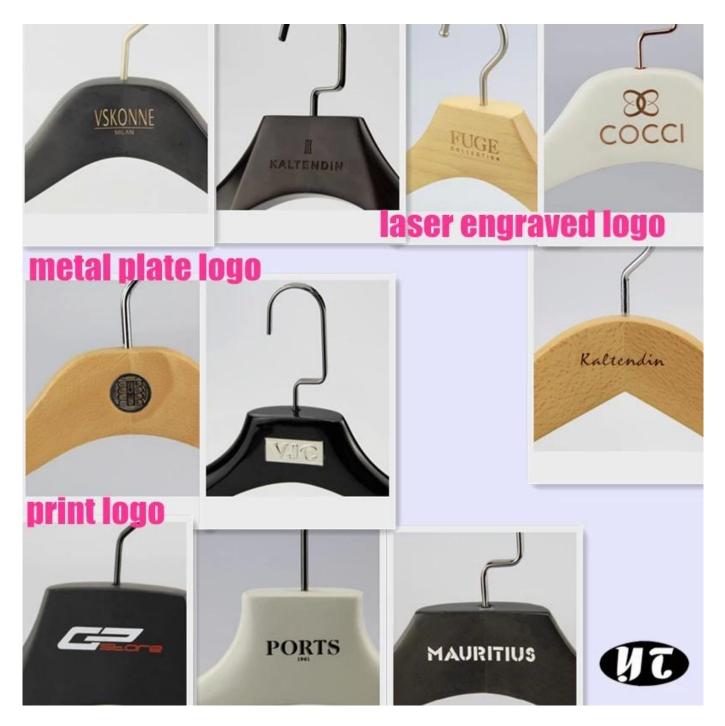

#### 2 Logo.

we can put your logo on the hanger, three logo effect for your choice.

- 1) laser engraved logo
- 2) print logo
- 3) metal plate logo