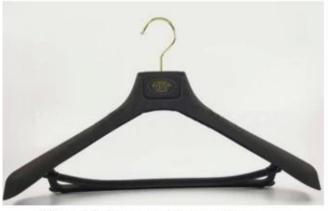

# 5. Other hanger model

<u>Pleastic for suit</u>, plastic hanger is can be custmized it color, metal hook and brand logo also.

# hanger for men clothes

43cm\*6.8cm- rubber paint

42cm/39cm

43.5cm

45cm/39.5