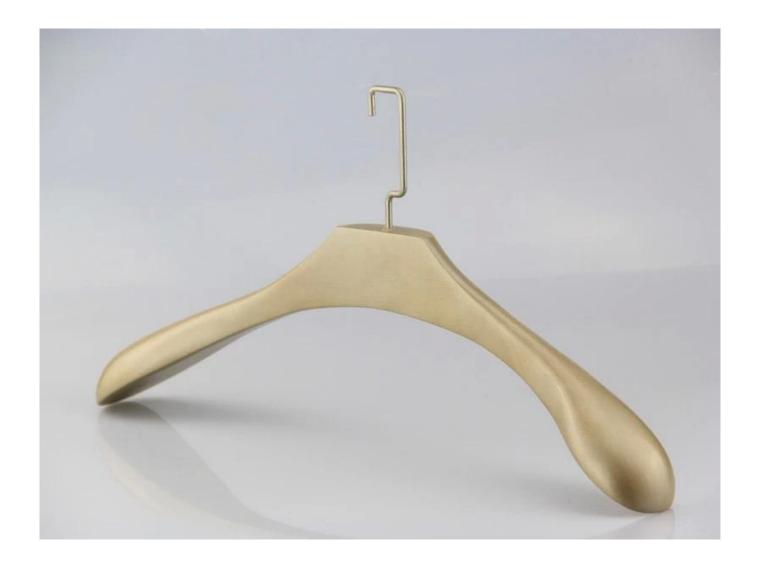

# PRODUCT DESCRIPTION

| Item No.         | MTW-005                                                                                                                                                                                                                                                                            |
|------------------|------------------------------------------------------------------------------------------------------------------------------------------------------------------------------------------------------------------------------------------------------------------------------------|
| Material         | Europe-imported beech wood, birch wood, ashtree wood,pine wood etc., also ok                                                                                                                                                                                                       |
| Size             | L45cm*W 5.5cm                                                                                                                                                                                                                                                                      |
| Color            | light brown                                                                                                                                                                                                                                                                        |
| Metal Hardware   | custom matte silver hook                                                                                                                                                                                                                                                           |
| Logo             | customise                                                                                                                                                                                                                                                                          |
| Surface Effect   | four times painting smooth surface                                                                                                                                                                                                                                                 |
| MOQ              | 1000pcs per item                                                                                                                                                                                                                                                                   |
| Quality Level    | Luxury&Top end                                                                                                                                                                                                                                                                     |
| Usage            | For man jacket, coat etc.,                                                                                                                                                                                                                                                         |
| Product Capacity | 150000-300000 each month                                                                                                                                                                                                                                                           |
| Delivery Time    | 40-45 days                                                                                                                                                                                                                                                                         |
| Payment Terms    | T/T, PayPal, West Union, L/C etc.,                                                                                                                                                                                                                                                 |
| Transportation   | By sea, by air, by express, and your shipping forwarder also is acceptable                                                                                                                                                                                                         |
| For Your Choice  | Customized hanger size and shape 2.any hanger color is ok, we can produce according to Pantone color your want 3.Different logo effect, laser engraved logo, print logo, metal logo etc., 4.many metal accessories for your option 5.package way can according to your instruction |

### **LUXURY&TOP END WOOD HANGER PRODUCTION**

Our Luxury&Top end wood hanger produced by handicraft, according to your request about hanger size, shape, color, metal accessory and logo etc., if you have design, we can produce the design in object you want. We use Taiwant famous brand paint-Taiho Paint for the luxury&top end wood hanger, our workers paint each hanger one by one manually, four times painting surface, 2 times undercoating and 2 times finish coating, very luxury, also eco-friendly.