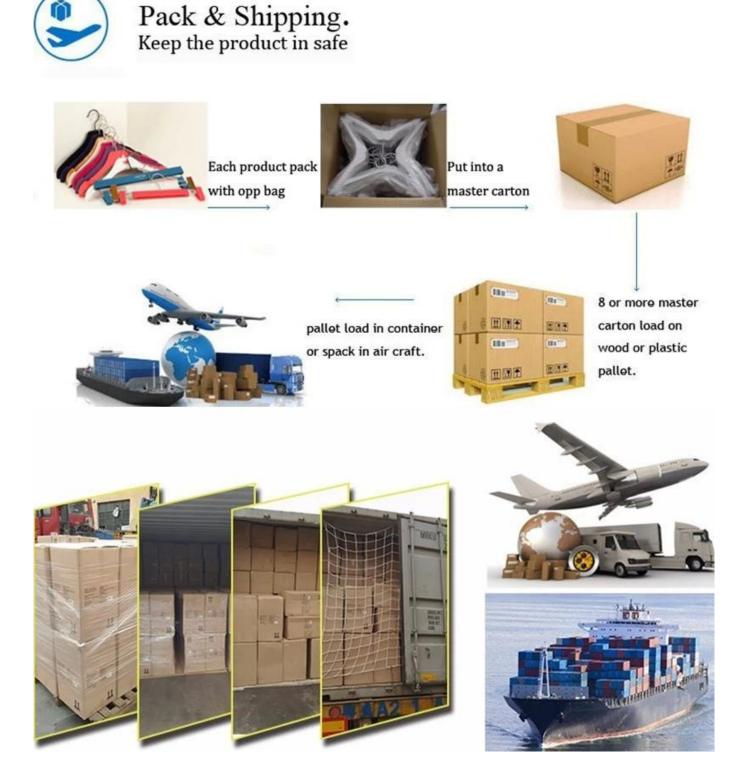

## Shipement

We can support shipent by sea, air or express, as usually shipment by sea shipping tim

e is 35-45 days, shiping by express or air is 5-7 days. Express can be support DHL, UP S, Fedex and ect.

If you want us to help arrange shipment for you, you can send your delivery address to us, then we can check the shipping cost for you. Of course, if you have cooperated shipping agent, you can arrange the shipment by your self.