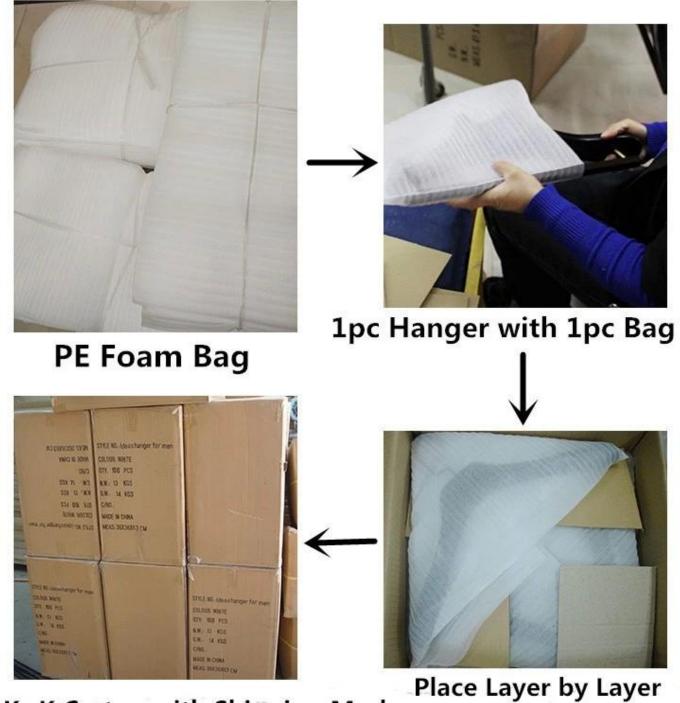

### **HANGER PACKAGE**

**K=K Carton with Shipping Mark** 

- 1.Pack each wood hanger with suitable PE Foam Bag, well protected.
- 2.2pcs(top hanger and suit hanger) or 4pcs(pant hanger) each layer.
- 3.then in very strong cartons