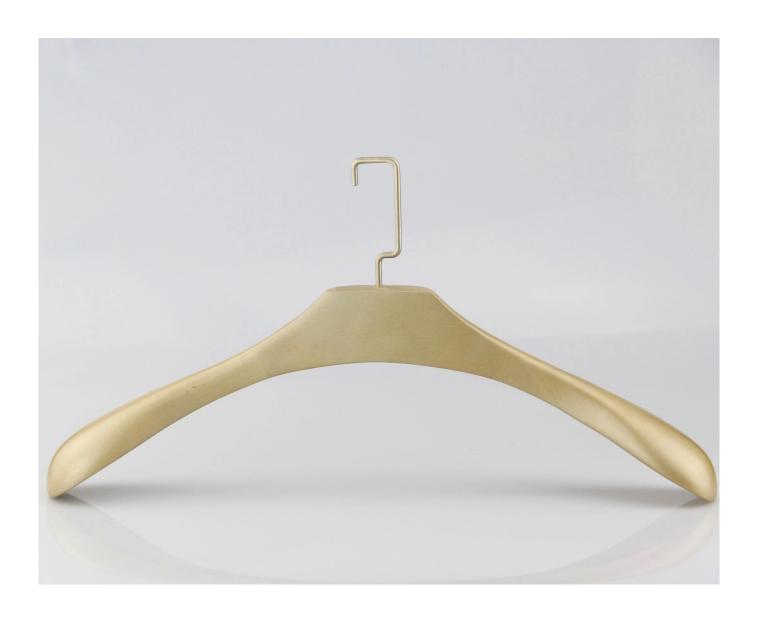

# PRODUCT DESCRIPTION

| Item No.         | MTW-005                                                                                                                                                                                                                                                                            |
|------------------|------------------------------------------------------------------------------------------------------------------------------------------------------------------------------------------------------------------------------------------------------------------------------------|
| Material         | Europe-imported beech wood, birch wood, ashtree wood,pine wood etc., also ok                                                                                                                                                                                                       |
| Size             | L45cm*W 5.5cm                                                                                                                                                                                                                                                                      |
| Color            | light brown                                                                                                                                                                                                                                                                        |
| Metal Hardware   | custom matte silver hook                                                                                                                                                                                                                                                           |
| Logo             | customise                                                                                                                                                                                                                                                                          |
| Surface Effect   | four times painting smooth surface                                                                                                                                                                                                                                                 |
| MOQ              | 1000pcs per item                                                                                                                                                                                                                                                                   |
| Quality Level    | Luxury&Top end                                                                                                                                                                                                                                                                     |
| Usage            | For man jacket, coat etc.,                                                                                                                                                                                                                                                         |
| Product Capacity | 150000-300000 each month                                                                                                                                                                                                                                                           |
| Delivery Time    | 40-45 days                                                                                                                                                                                                                                                                         |
| Payment Terms    | T/T, PayPal, West Union, L/C etc.,                                                                                                                                                                                                                                                 |
| Transportation   | By sea, by air, by express, and your shipping forwarder also is acceptable                                                                                                                                                                                                         |
| For Your Choice  | Customized hanger size and shape 2.any hanger color is ok, we can produce according to Pantone color your want 3.Different logo effect, laser engraved logo, print logo, metal logo etc., 4.many metal accessories for your option 5.package way can according to your instruction |

### **LUXURY&TOP END WOOD HANGER PRODUCTION**

Our Luxury&Top end wood hanger produced by handicraft, according to your request about hanger size, shape, color, metal accessory and logo etc., if you have design, we can produce the design in object you want. We use Taiwant famous brand paint-Taiho Paint for the luxury&top end wood hanger, our workers paint each hanger one by one manually, four times painting surface, 2 times undercoating and 2 times finish coating, very luxury, also eco-friendly.