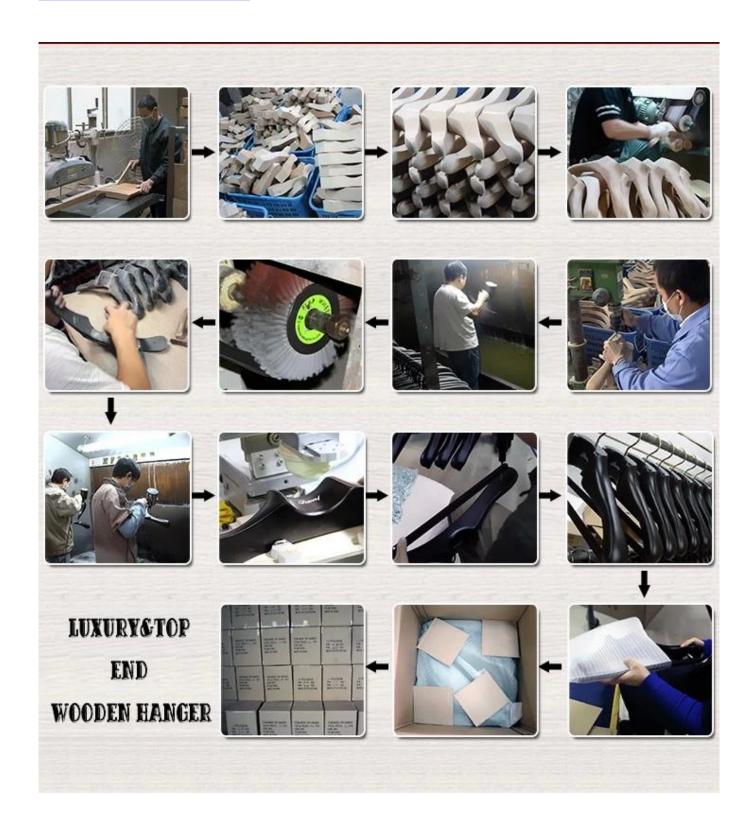

#### **HIGH QUALITY WOODEN HANGER SHOW**

#### **OUR FACTORY**

Our high end wooden hanger produced by handicraft, according to custom requests like hanger size, shape, color, metal hardwear and logo etc. If you have hanger design, we can produce the hanger according to your design. We

use Taiwant famous brand paint-Taiho Paint for the high end wood hanger, our workers paint each hanger one by one manually, four times painting surface, 2 times undercoating and 2 times finish coating, very luxury, also eco-friendly.