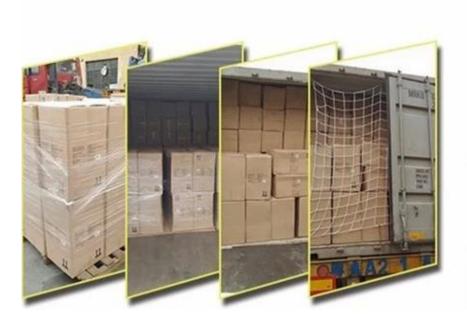

## **Package**

- -Use high quality K=K carton box to protect hangers during shipment.
- -Use PVC bag coated the velvet hanger and wooden hanger, and clear poly bag coated the rubber hanger to protect hangers.

# **Shipping**

- By sea
- By Air
- By Express
- Accept Ex-works, FOB, CIF,CFR, DDU,DDP tread terms

Each product pack with opp bag

Put into a master carton

pallet load in container or spack in air craft.

8 or more master carton load on wood or plastic pallet.