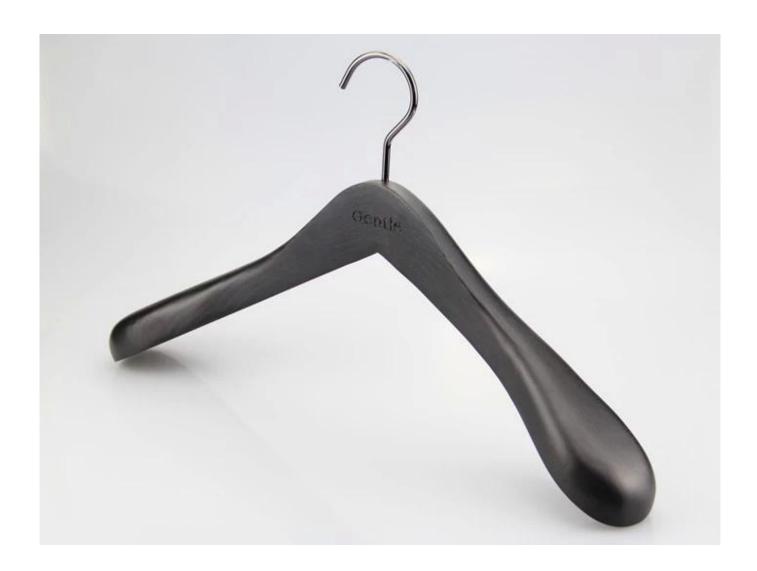

# **PRODUCT DESCRIPTION**

| Item No.         | MTW-006                                                                                                                                                                                                                                                                              |
|------------------|--------------------------------------------------------------------------------------------------------------------------------------------------------------------------------------------------------------------------------------------------------------------------------------|
| Material         |                                                                                                                                                                                                                                                                                      |
|                  | Europe-imported beech wood, birch wood, ashtree wood etc., also ok                                                                                                                                                                                                                   |
| Size             | Top hanger L47*W 6cm                                                                                                                                                                                                                                                                 |
| Color            | Black color                                                                                                                                                                                                                                                                          |
| Metal Hardware   | Gun black round hook                                                                                                                                                                                                                                                                 |
| Logo             | Laser engraved logo                                                                                                                                                                                                                                                                  |
| Surface Effect   | Natural wood effect                                                                                                                                                                                                                                                                  |
| MOQ              | 1000pcs per item                                                                                                                                                                                                                                                                     |
| Quality Level    | Luxury&Top end                                                                                                                                                                                                                                                                       |
| Usage            | For man jacket, coat, pant etc.,                                                                                                                                                                                                                                                     |
| Product Capacity | 150000-300000 each month                                                                                                                                                                                                                                                             |
| Delivery Time    | 30-45 days                                                                                                                                                                                                                                                                           |
| Payment Terms    | T/T, PayPal, West Union, etc.,                                                                                                                                                                                                                                                       |
| Transportation   | By sea, by air, by express, and your shipping forwarder also is acceptable                                                                                                                                                                                                           |
| For Your Choice  | 1.Customized hanger size and shape 2.any hanger color is ok, we can produce according to Pantone color your want 3.Different logo effect, laser engraved logo, print logo, metal logo etc., 4.many metal accessories for your option 5.package way can according to your instruction |

#### **HIGH QUALITY WOODEN HANGER SHOW**