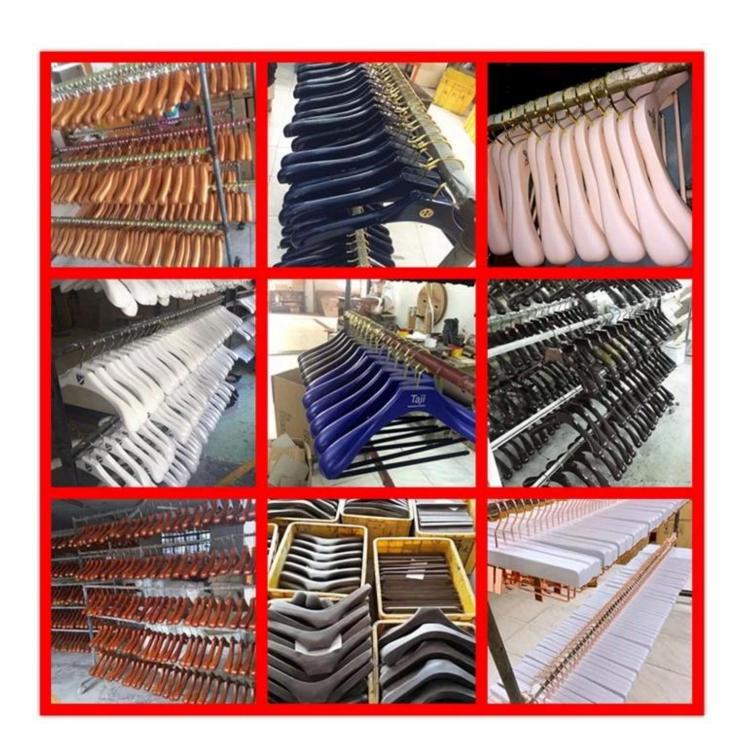

#### **HIGH QUALITY WOODEN HANGER SHOW**

#### **OUR FACTORY**

Our high end wooden hanger produced by handicraft, according to custom requests like hanger size, shape, color, metal hardwear and logo etc. If you have hanger design, we can produce the hanger according to your design. We

use Taiwant famous brand paint-Taiho Paint for the high end wood hanger, our workers paint each hanger one by one manually, four times painting surface, 2 times undercoating and 2 times finish coating, very luxury, also eco-friendly.