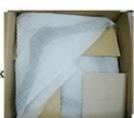

## **Package**

- -Use high quality K=K carton box to protect hangers during shipment.
- -Use PVC bag coated the velvet hanger and wooden hanger, and clear poly bag coated the rubber hanger to protect hangers.