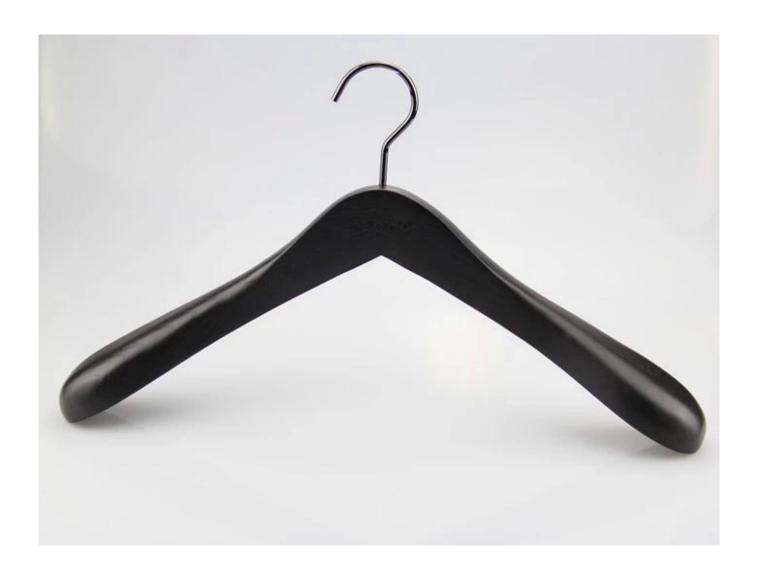

# **PRODUCT DESCRIPTION**

| Item No.         | MTW-006                                                                                                                                                                                                                                                                              |
|------------------|--------------------------------------------------------------------------------------------------------------------------------------------------------------------------------------------------------------------------------------------------------------------------------------|
| Material         |                                                                                                                                                                                                                                                                                      |
|                  | Europe-imported beech wood, birch wood, ashtree wood etc., also ok                                                                                                                                                                                                                   |
| Size             | Top hanger L47*W 6cm                                                                                                                                                                                                                                                                 |
| Color            | Black color                                                                                                                                                                                                                                                                          |
| Metal Hardware   | Gun black round hook                                                                                                                                                                                                                                                                 |
| Logo             | Laser engraved logo                                                                                                                                                                                                                                                                  |
| Surface Effect   | Natural wood effect                                                                                                                                                                                                                                                                  |
| MOQ              | 1000pcs per item                                                                                                                                                                                                                                                                     |
| Quality Level    | Luxury&Top end                                                                                                                                                                                                                                                                       |
| Usage            | For man jacket, coat, pant etc.,                                                                                                                                                                                                                                                     |
| Product Capacity | 150000-300000 each month                                                                                                                                                                                                                                                             |
| Delivery Time    | 30-45 days                                                                                                                                                                                                                                                                           |
| Payment Terms    | T/T, PayPal, West Union, etc.,                                                                                                                                                                                                                                                       |
| Transportation   | By sea, by air, by express, and your shipping forwarder also is acceptable                                                                                                                                                                                                           |
| For Your Choice  | 1.Customized hanger size and shape 2.any hanger color is ok, we can produce according to Pantone color your want 3.Different logo effect, laser engraved logo, print logo, metal logo etc., 4.many metal accessories for your option 5.package way can according to your instruction |

#### **HIGH QUALITY WOODEN HANGER SHOW**