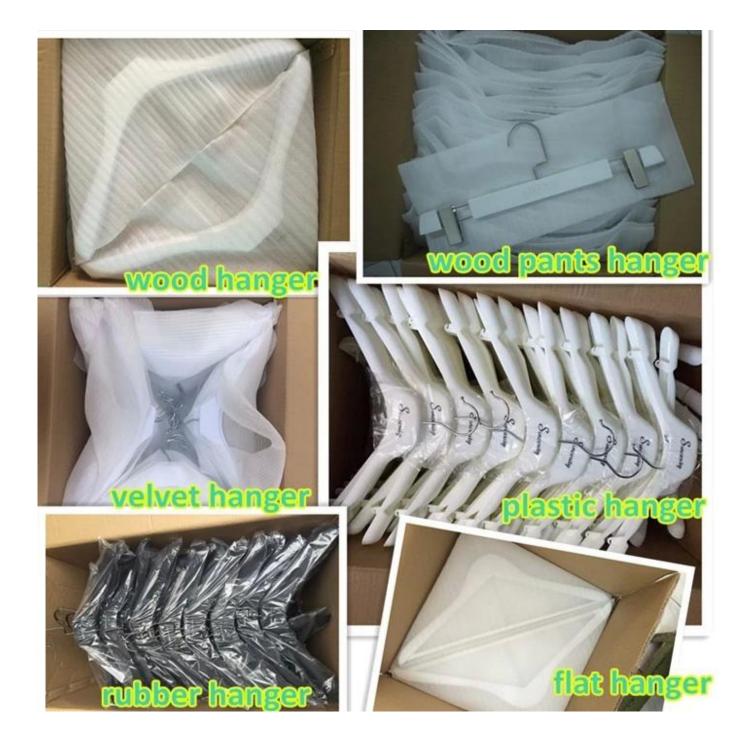

## **Package**

- -Use high quality K=K carton box to protect hangers during shipment.
- -Use PVC bag coated the <u>velvet hanger</u> and wooden hanger, and clear poly bag coated the rubber hanger to protect hangers.

# **Shipping**

- By sea
- By Air
- By Express
- Accept Ex-works, FOB, CIF,CFR, DDU,DDP tread terms

Each product pack with opp bag

Put into a master carton

pallet load in container or spack in air craft.

8 or more master carton load on wood or plastic pallet.