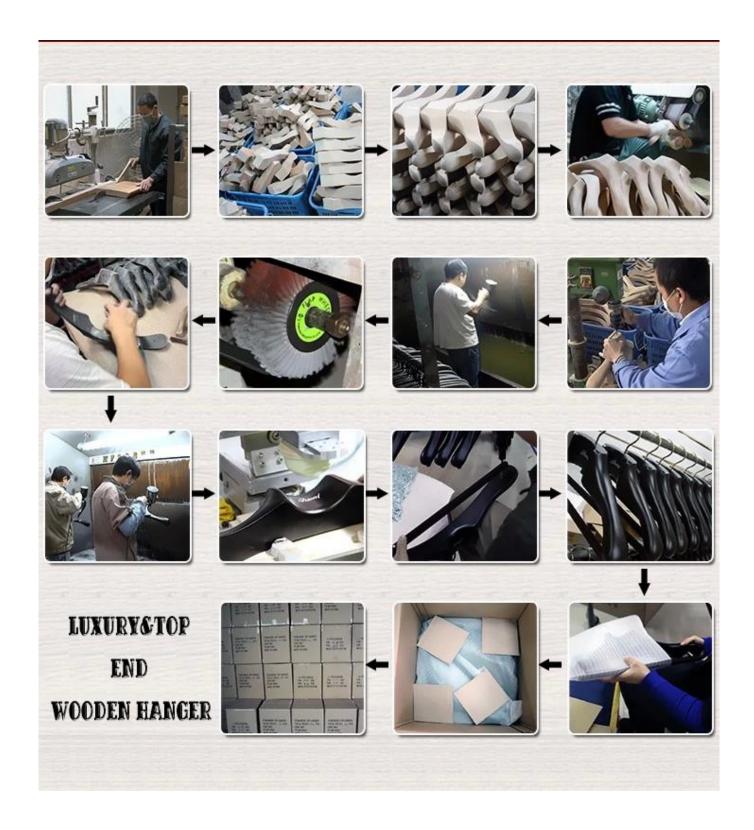

#### **HIGH QUALITY WOODEN HANGER SHOW**

#### **OUR FACTORY**

Our high end wooden hanger produced by handicraft, according to custom requests like hanger size, shape, color, metal hardwear and logo etc. If you have hanger design, we can produce the hanger according to your design. We

use Taiwant famous brand paint-Taiho Paint for the high end wood hanger, our workers paint each hanger one by one manually, four times painting surface, 2 times undercoating and 2 times finish coating, very luxury, also eco-friendly.