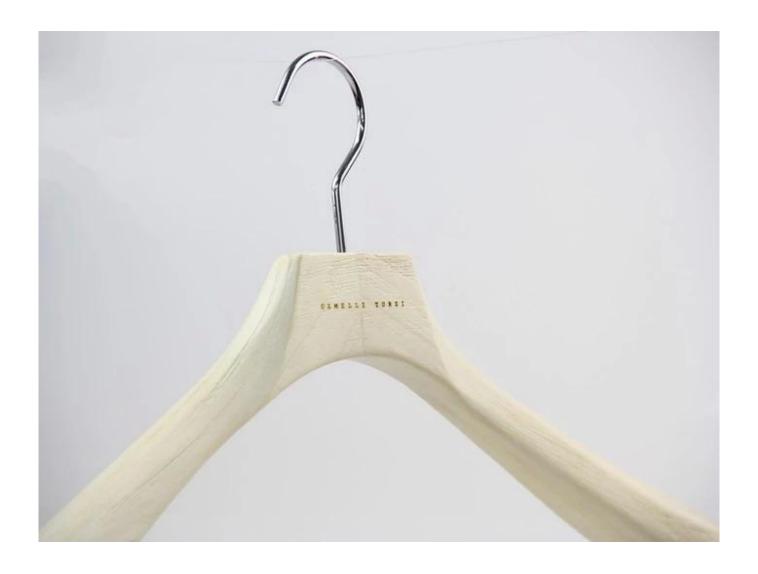

#### **HIGH QUALITY WOODEN HANGER SHOW**

# **PRODUCT DESCRIPTION**

| Item No.         | MTW-007                                                                                                                                                                                                                                                                            |
|------------------|------------------------------------------------------------------------------------------------------------------------------------------------------------------------------------------------------------------------------------------------------------------------------------|
| Material         |                                                                                                                                                                                                                                                                                    |
|                  | Europe-imported beech wood, birch wood, ashtree wood etc., also ok                                                                                                                                                                                                                 |
| Size             | Top hanger L43*W 5cm                                                                                                                                                                                                                                                               |
| Color            | Natural wood color                                                                                                                                                                                                                                                                 |
| Metal Hardware   | Sliver round hook                                                                                                                                                                                                                                                                  |
| Logo             | Laser engraved logo                                                                                                                                                                                                                                                                |
| Surface Effect   | Natural wood effect                                                                                                                                                                                                                                                                |
| MOQ              | 1000pcs per item                                                                                                                                                                                                                                                                   |
| Quality Level    | Luxury&Top end                                                                                                                                                                                                                                                                     |
| Usage            | For man jacket, coat, pant etc.,                                                                                                                                                                                                                                                   |
| Product Capacity | 150000-300000 each month                                                                                                                                                                                                                                                           |
| Delivery Time    | 30-45 days                                                                                                                                                                                                                                                                         |
| Payment Terms    | T/T, PayPal, West Union, etc.,                                                                                                                                                                                                                                                     |
| Transportation   | By sea, by air, by express, and your shipping forwarder also is acceptable                                                                                                                                                                                                         |
| For Your Choice  | Customized hanger size and shape 2.any hanger color is ok, we can produce according to Pantone color your want 3.Different logo effect, laser engraved logo, print logo, metal logo etc., 4.many metal accessories for your option 5.package way can according to your instruction |