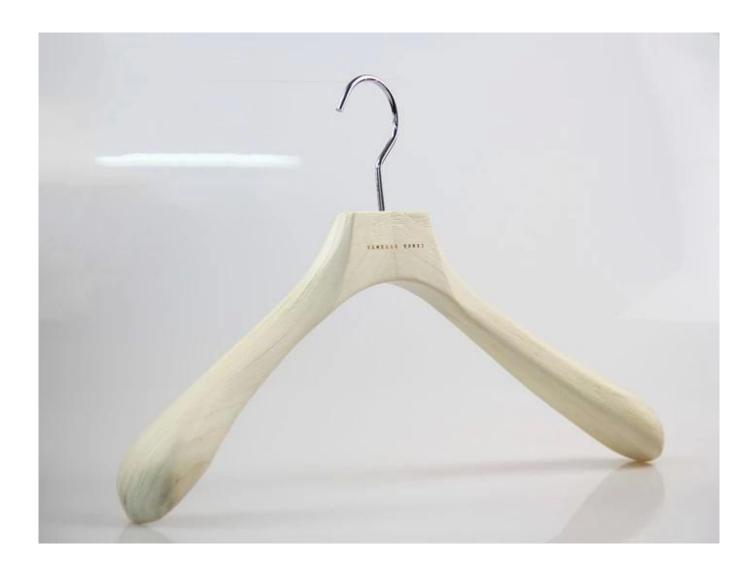

#### **HIGH QUALITY WOODEN HANGER SHOW**

# **PRODUCT DESCRIPTION**

| Item No.         | MTW-007                                                                                                                                                                                                                                                                            |
|------------------|------------------------------------------------------------------------------------------------------------------------------------------------------------------------------------------------------------------------------------------------------------------------------------|
| Material         |                                                                                                                                                                                                                                                                                    |
|                  | Europe-imported beech wood, birch wood, ashtree wood etc., also ok                                                                                                                                                                                                                 |
| Size             | Top hanger L43*W 5cm                                                                                                                                                                                                                                                               |
| Color            | Natural wood color                                                                                                                                                                                                                                                                 |
| Metal Hardware   | Sliver round hook                                                                                                                                                                                                                                                                  |
| Logo             | Laser engraved logo                                                                                                                                                                                                                                                                |
| Surface Effect   | Natural wood effect                                                                                                                                                                                                                                                                |
| MOQ              | 1000pcs per item                                                                                                                                                                                                                                                                   |
| Quality Level    | Luxury&Top end                                                                                                                                                                                                                                                                     |
| Usage            | For man jacket, coat, pant etc.,                                                                                                                                                                                                                                                   |
| Product Capacity | 150000-300000 each month                                                                                                                                                                                                                                                           |
| Delivery Time    | 30-45 days                                                                                                                                                                                                                                                                         |
| Payment Terms    | T/T, PayPal, West Union, etc.,                                                                                                                                                                                                                                                     |
| Transportation   | By sea, by air, by express, and your shipping forwarder also is acceptable                                                                                                                                                                                                         |
| For Your Choice  | Customized hanger size and shape 2.any hanger color is ok, we can produce according to Pantone color your want 3.Different logo effect, laser engraved logo, print logo, metal logo etc., 4.many metal accessories for your option 5.package way can according to your instruction |