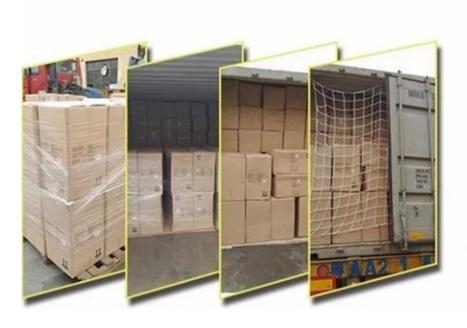

## **Package**

- -Use high quality K=K carton box to protect hangers during shipment.
- -Use PVC bag coated the <u>velvet hanger</u> and wooden hanger, and clear poly bag coated the rubber hanger to protect hangers.

# **Shipping**

- By sea
- By Air
- By Express
- Accept Ex-works, FOB, CIF,CFR, DDU,DDP tread terms

Each product pack with opp bag

Put into a master carton

pallet load in container or spack in air craft.

8 or more master carton load on wood or plastic pallet.