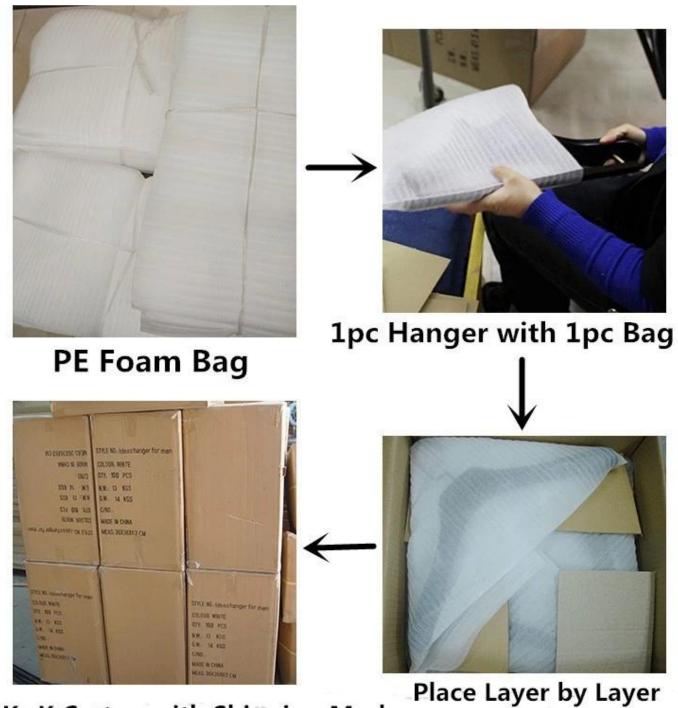

#### **HANGER PACKAGE**

- **K=K Carton with Shipping Mark**
- 1. Pack each wooden hanger with a suitably sized PE foam bag.
- 2.Place 2 layers (top hanger and coat hanger) or 4 pieces (hanger) each layer.
- 3. Place the hook layer by layer in the customized K = K carton
- 4. Print or write a shipping label outside the package, to usefully distinguish the goods in transit.