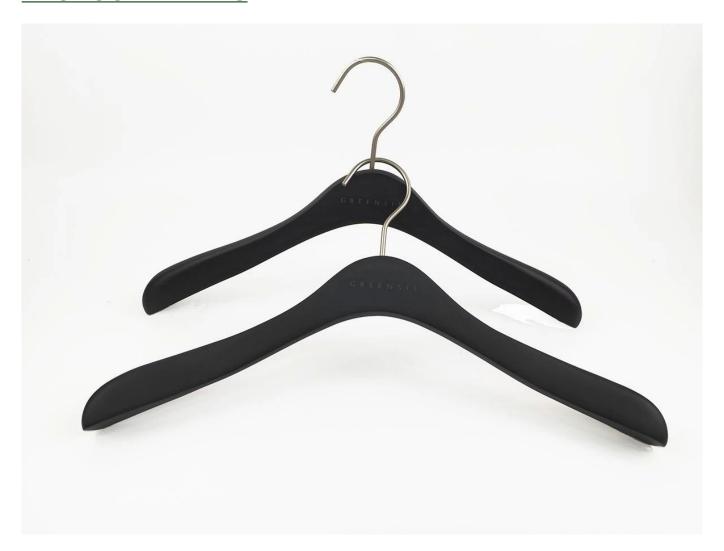

# PRODUCT DESCRIPTION

| Object number.   | MTW-015                                                                                                                                                                                                                                    |
|------------------|--------------------------------------------------------------------------------------------------------------------------------------------------------------------------------------------------------------------------------------------|
| Material         | lotus wood                                                                                                                                                                                                                                 |
| Cut it           | L45 * W2cm                                                                                                                                                                                                                                 |
| Color            | Black colour                                                                                                                                                                                                                               |
| Metal hardware   | silver round hook                                                                                                                                                                                                                          |
| Logo             | Laser engraved logo                                                                                                                                                                                                                        |
| Surface effect   | Taiho transparent paint                                                                                                                                                                                                                    |
| MOQ              | 1000 pieces per item                                                                                                                                                                                                                       |
| Quality level    | Luxury and quality                                                                                                                                                                                                                         |
| use              | For men, overcoat, jacket, clothing store                                                                                                                                                                                                  |
| Product capacity | 150000-300000 each month                                                                                                                                                                                                                   |
| Delivery time    | 35-40 days                                                                                                                                                                                                                                 |
| Payment terms    | T / T, PayPal, West Union and other as a requirement                                                                                                                                                                                       |
| Transportation   | By sea, by air, by international express, and even your freight forwarder is acceptable                                                                                                                                                    |
|                  | The custom size and shape meet your needs     Color adjustable according to your needs     Different logo effect offered at choice     Interchangeable metal accessories matched to your hook     The special packaging mode is acceptable |
|                  |                                                                                                                                                                                                                                            |

# **PRODUCT DETAILS**