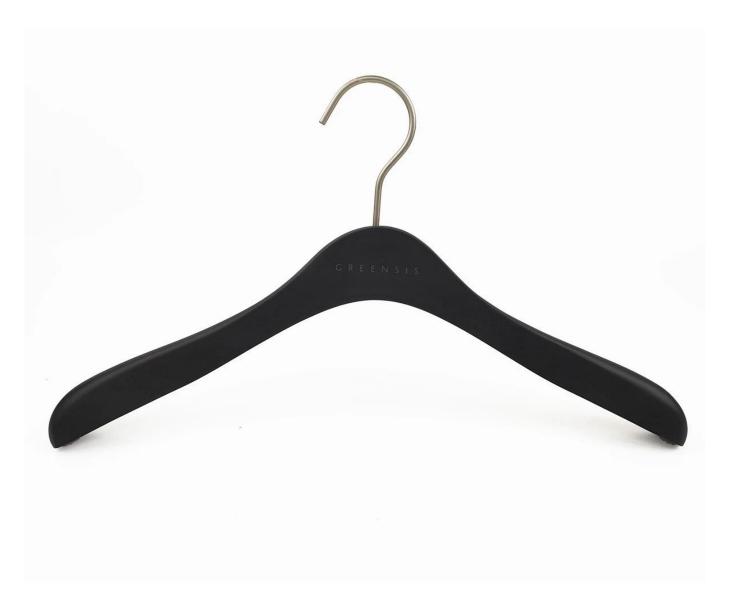

# PRODUCT DESCRIPTION

| Object number.   | MTW-015                                                                                                                                                                                                                                    |
|------------------|--------------------------------------------------------------------------------------------------------------------------------------------------------------------------------------------------------------------------------------------|
| Material         | lotus wood                                                                                                                                                                                                                                 |
| Cut it           | L45 * W2cm                                                                                                                                                                                                                                 |
| Color            | Black colour                                                                                                                                                                                                                               |
| Metal hardware   | silver round hook                                                                                                                                                                                                                          |
| Logo             | Laser engraved logo                                                                                                                                                                                                                        |
| Surface effect   | Taiho transparent paint                                                                                                                                                                                                                    |
| MOQ              | 1000 pieces per item                                                                                                                                                                                                                       |
| Quality level    | Luxury and quality                                                                                                                                                                                                                         |
| use              | For men, overcoat, jacket, clothing store                                                                                                                                                                                                  |
| Product capacity | 150000-300000 each month                                                                                                                                                                                                                   |
| Delivery time    | 35-40 days                                                                                                                                                                                                                                 |
| Payment terms    | T / T, PayPal, West Union and other as a requirement                                                                                                                                                                                       |
| Transportation   | By sea, by air, by international express, and even your freight forwarder is acceptable                                                                                                                                                    |
|                  | The custom size and shape meet your needs     Color adjustable according to your needs     Different logo effect offered at choice     Interchangeable metal accessories matched to your hook     The special packaging mode is acceptable |
|                  |                                                                                                                                                                                                                                            |

# **PRODUCT DETAILS**