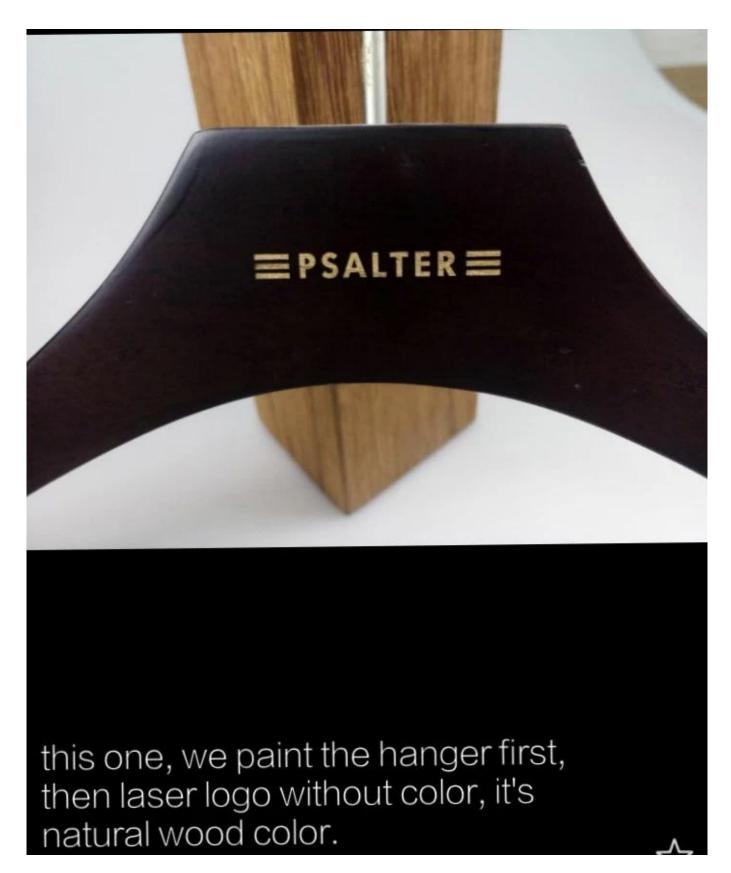

This is the laser logo before painting the hook.

The color of the logo will be the same as the color of the hook.

This is first the hook to paint, then the laser logo.

The color of the logo is the color of natural wood.