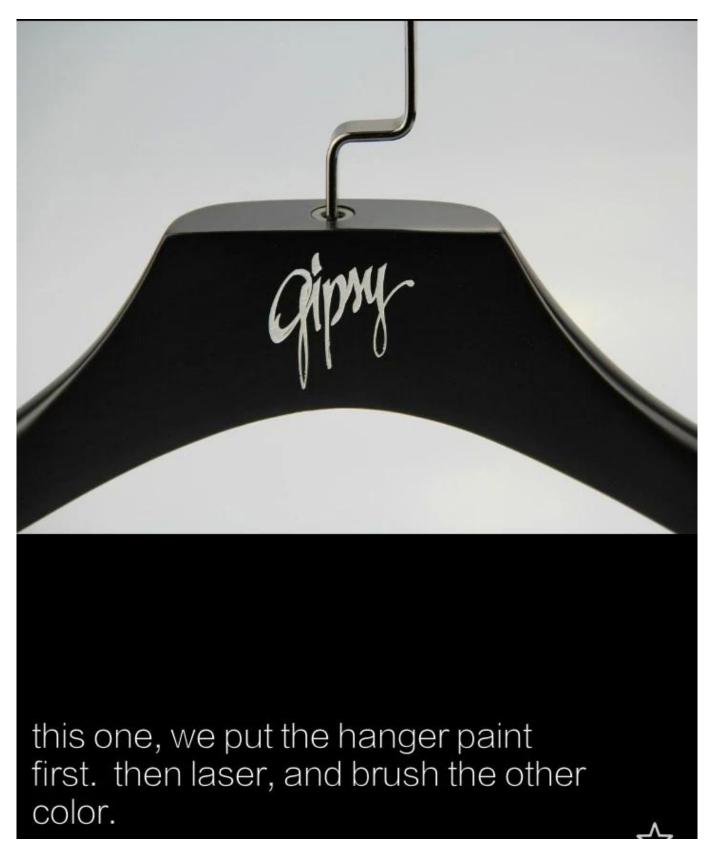

### **HANGER LOGO**

Usually, our wooden hanger can accept printed logo, laser logo and metal plated logo.

The effect of the laser logo is the best.

This is first of all the hook, then the laser logo.

Next we will brush the other color (as your request) on the logo.