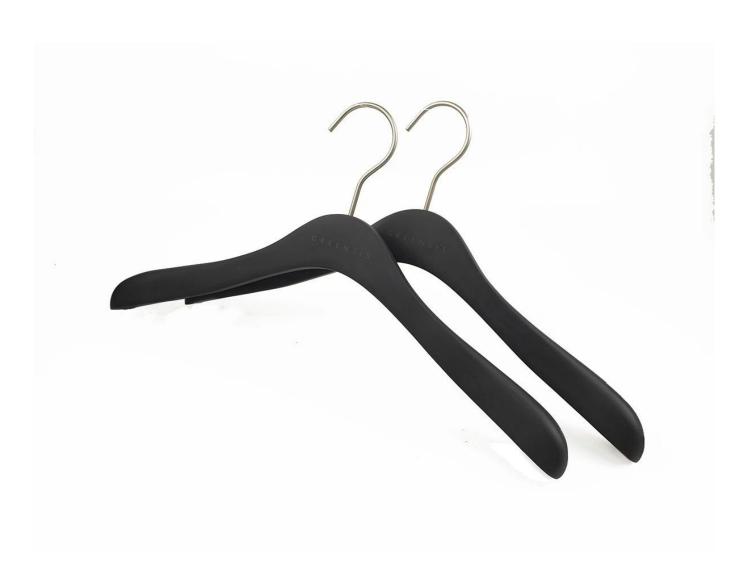

# PRODUCT DESCRIPTION

| Object number.   | MTW-015                                                                                                                                                                                                                                    |
|------------------|--------------------------------------------------------------------------------------------------------------------------------------------------------------------------------------------------------------------------------------------|
| Material         | lotus wood                                                                                                                                                                                                                                 |
| Cut it           | L45 * W2cm                                                                                                                                                                                                                                 |
| Color            | Black colour                                                                                                                                                                                                                               |
| Metal hardware   | silver round hook                                                                                                                                                                                                                          |
| Logo             | Laser engraved logo                                                                                                                                                                                                                        |
| Surface effect   | Taiho transparent paint                                                                                                                                                                                                                    |
| MOQ              | 1000 pieces per item                                                                                                                                                                                                                       |
| Quality level    | Luxury and quality                                                                                                                                                                                                                         |
| use              | For men, overcoat, jacket, clothing store                                                                                                                                                                                                  |
| Product capacity | 150000-300000 each month                                                                                                                                                                                                                   |
| Delivery time    | 35-40 days                                                                                                                                                                                                                                 |
| Payment terms    | T / T, PayPal, West Union and other as a requirement                                                                                                                                                                                       |
| Transportation   | By sea, by air, by international express, and even your freight forwarder is acceptable                                                                                                                                                    |
|                  | The custom size and shape meet your needs     Color adjustable according to your needs     Different logo effect offered at choice     Interchangeable metal accessories matched to your hook     The special packaging mode is acceptable |
|                  |                                                                                                                                                                                                                                            |

# **PRODUCT DETAILS**