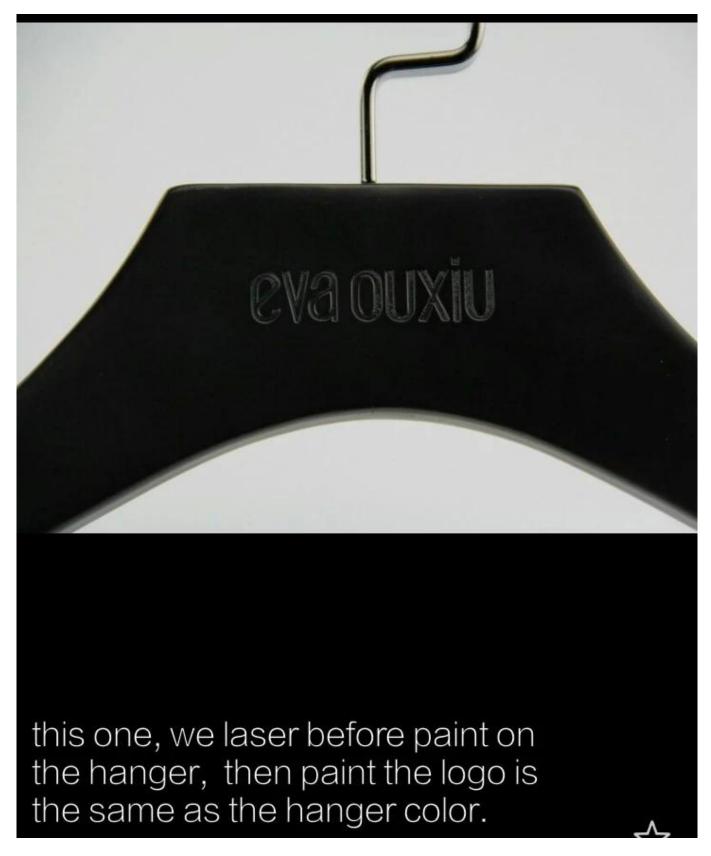

This is the laser logo before painting the hook.

The color of the logo will be the same as the color of the hook.

This is first the hook to paint, then the laser logo.

The color of the logo is the color of natural wood.