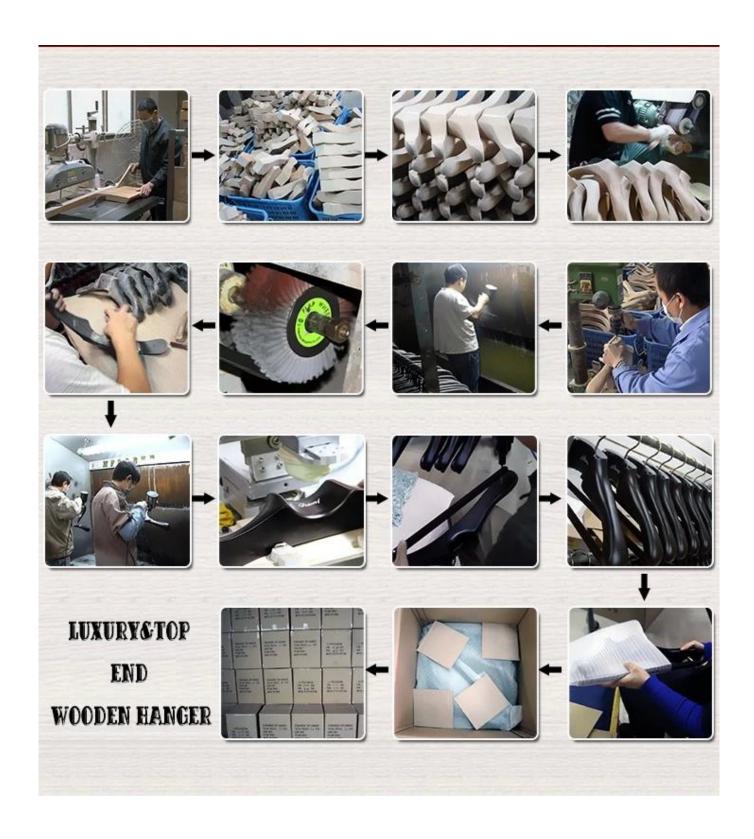

#### **PRODUCTION OF HIGH-END WOOD HANGERS**

Our wooden coat hanger can be accepted to measure. The production process has many steps.

The wood material we choose is beech wood imported in euro, lotus wood, pine wood and so on. Even the

dimensions, color, logo and design of the hook are changeable, the details of the hook are your choice.

In the production of hangers, the paint is very important. Before attaching the paint, it is necessary to adjust the color first, so that it can be colored as desired. Our production department uses Taiwant famous Taiho Paint paint brand for luxury and high-end wooden hanger, our workers paint each hook one by one, 2 times of lining and 2 times of lining, the hook surface is very much smooth and olfactory.

Our service goal: produce only the best hook, reject the low quality hook!