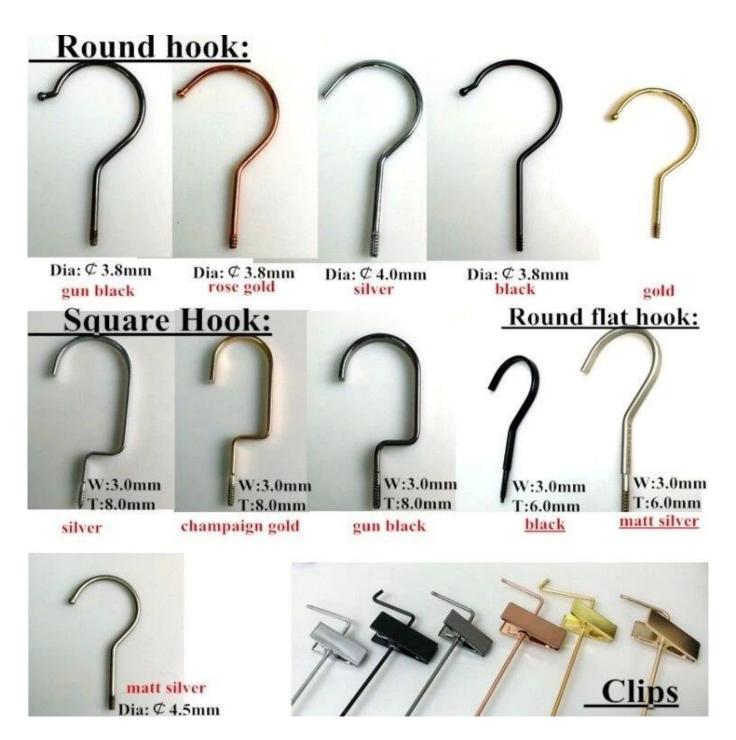

METAL ACCESSORIES

Our metal accessory is Iron Material, with the different color electroplated, prevent metal accessories rusting effectively.

### **Shape for options:**

Round shape with bead, Cocked round shape with bead, Round shape without bead and cocked, Round flat shape, Square shape, Square round shape, Long square shape, and other customized special shape.

#### **Colors for choices:**

Shiny Silver Color, Nickeling(Mat Silver) Color, Gun Black Color, Ordinary Black Color, Mat Black Color, Ordinary Gold Color, Dark Gold Color, Copper(Rose Gold) Color, Champagne Gold Color, Bronze Color and the color as your request.

Tust provide us the C/U pantone number, we can provide you customized metal

# color, hanger finish color and logo color.