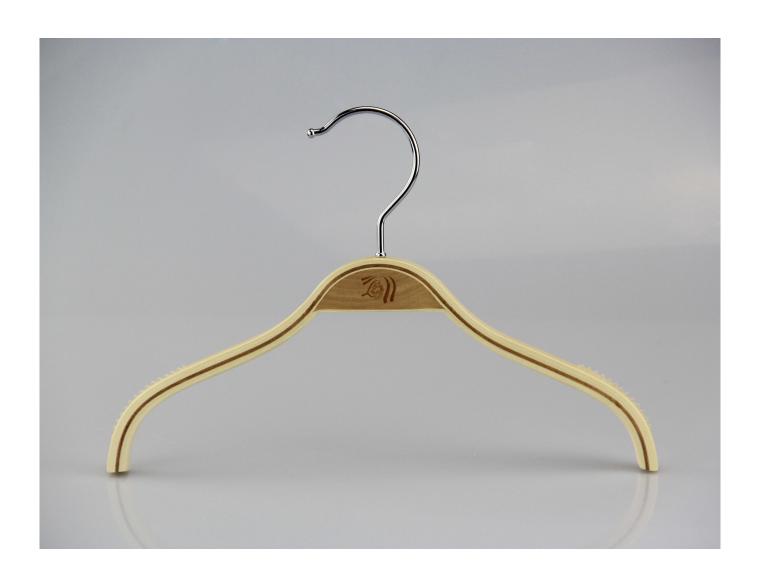

### PRODUCT DESCRIPTION

Item No. KSW-005

MaterialLaminated woodSize33cm length for top hanger,29cm length for

bottom hanger

**Color** Natural wood

Metal Accessory Shiny silver color round metal hook, shiny silver

metal clips

**Logo Effect** Laser engraved logo

Finish Material Transparent Taiho paint material, environmental

and safe material 3000pcs each size

MOQ 3000pcs e Samples Time 7-10 days

**Quality Level** 

Feature Handcraft in polishing and painting, esp paint in

four times
High quality

Usage For kids coat, T-shirt, pant, trouser to display Package 1. Each piece coated with thick and soft PE foam

bag

2.Two pieces per layer

3.Customized and strong K=K carton box,can