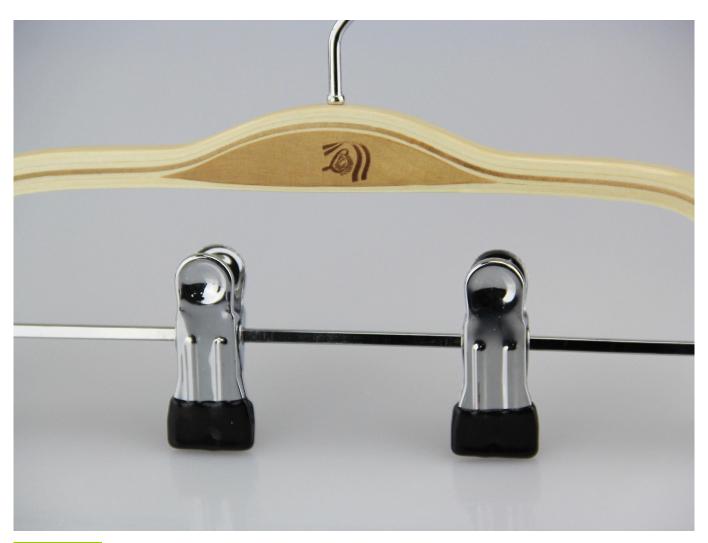

### PRODUCT DESCRIPTION

Item No. KSW-005

MaterialLaminated woodSize33cm length for top hanger,29cm length for

bottom hanger

**Color** Natural wood

Metal Accessory Shiny silver color round metal hook, shiny silver

metal clips

**Logo Effect** Laser engraved logo

Finish Material Transparent Taiho paint material, environmental

and safe material 3000pcs each size

MOQ 3000pcs e Samples Time 7-10 days

**Quality Level** 

Feature Handcraft in polishing and painting, esp paint in

four times
High quality

Usage For kids coat, T-shirt, pant, trouser to display Package 1. Each piece coated with thick and soft PE foam

bag

2.Two pieces per layer

3.Customized and strong K=K carton box,can