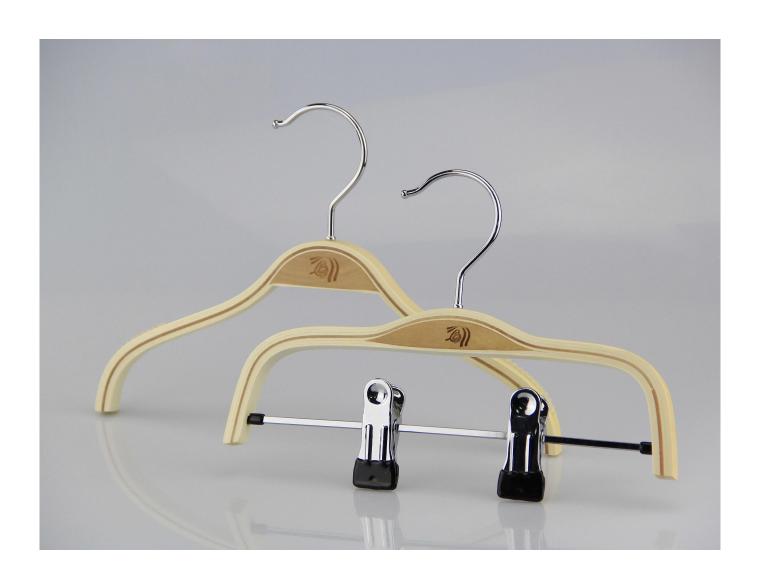

### PRODUCT DESCRIPTION

Item No. KSW-005

MaterialLaminated woodSize33cm length for top hanger,29cm length for

bottom hanger

**Color** Natural wood

Metal Accessory Shiny silver color round metal hook, shiny silver

metal clips

**Logo Effect** Laser engraved logo

Finish Material Transparent Taiho paint material, environmental

and safe material 3000pcs each size

MOQ 3000pcs e Samples Time 7-10 days

**Quality Level** 

Feature Handcraft in polishing and painting, esp paint in

four times
High quality

Usage For kids coat, T-shirt, pant, trouser to display Package 1. Each piece coated with thick and soft PE foam

bag

2.Two pieces per layer

3.Customized and strong K=K carton box,can