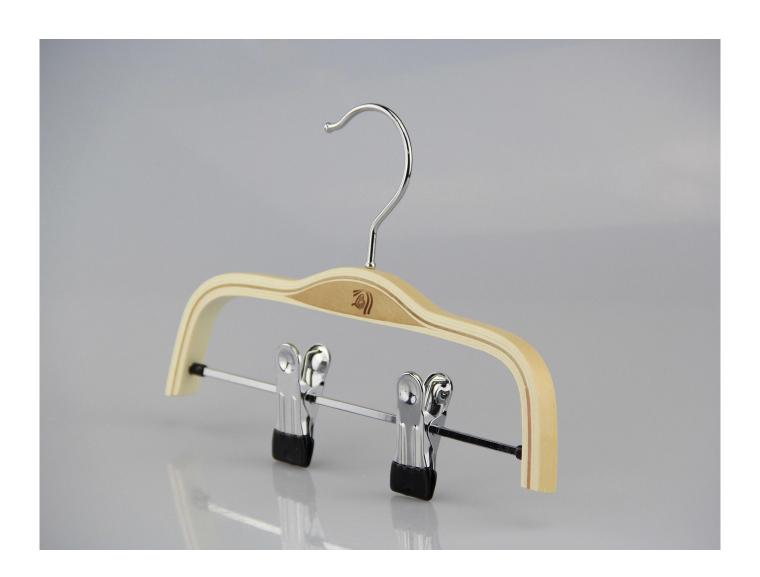

### PRODUCT DESCRIPTION

Item No. KSW-005

MaterialLaminated woodSize33cm length for top hanger,29cm length for

bottom hanger

**Color** Natural wood

Metal Accessory Shiny silver color round metal hook, shiny silver

metal clips

**Logo Effect** Laser engraved logo

Finish Material Transparent Taiho paint material, environmental

and safe material 3000pcs each size

MOQ 3000pcs e Samples Time 7-10 days

**Quality Level** 

Feature Handcraft in polishing and painting, esp paint in

four times
High quality

Usage For kids coat, T-shirt, pant, trouser to display Package 1. Each piece coated with thick and soft PE foam

bag

2.Two pieces per layer

3.Customized and strong K=K carton box,can