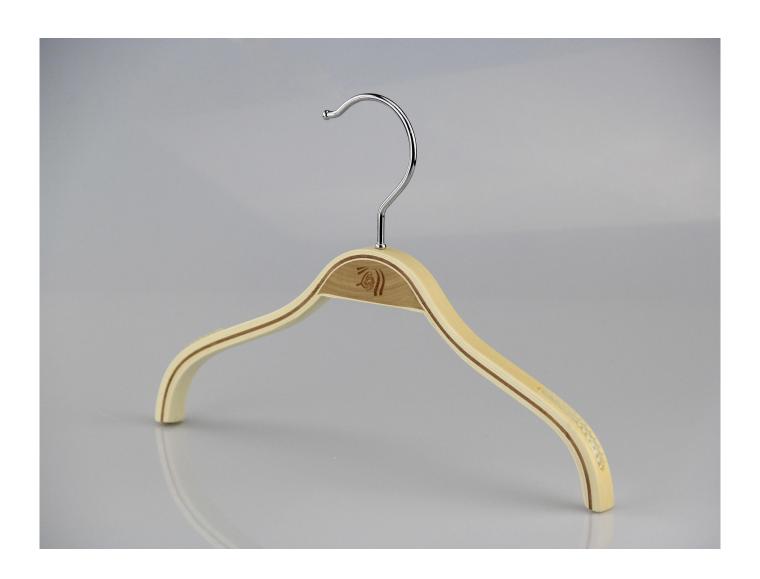

### PRODUCT DESCRIPTION

Item No. KSW-005

MaterialLaminated woodSize33cm length for top hanger,29cm length for

bottom hanger

**Color** Natural wood

Metal Accessory Shiny silver color round metal hook, shiny silver

metal clips

**Logo Effect** Laser engraved logo

Finish Material Transparent Taiho paint material, environmental

and safe material 3000pcs each size

MOQ 3000pcs e Samples Time 7-10 days

**Quality Level** 

Feature Handcraft in polishing and painting, esp paint in

four times
High quality

Usage For kids coat, T-shirt, pant, trouser to display Package 1. Each piece coated with thick and soft PE foam

bag

2.Two pieces per layer

3.Customized and strong K=K carton box,can