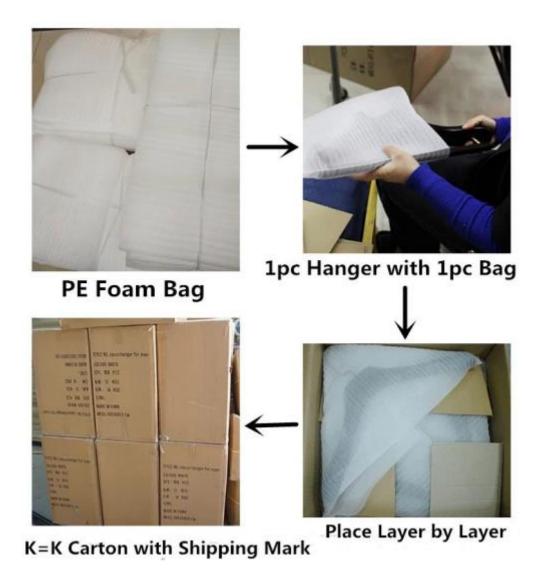

## PROTECTIVE PACKAGE PROCESS

We pack plastic hangers with good quality transparent plastic bag, place into suitable custom K=K carton box, with suitable qty each carton, the box weight do not more than 15kgs. Print shipping mark outside each carton, it is very useful to distinguish goods in transit.

Of course, if you have special requirment in package, we also can offer to you.

**Shenzhen Yuntong Garment Accessory Co.,Ltd**, also called Shenzhen Yuntong Hanger Facotry, which was founded in 2007. We are a well known hanger manufacturer in China, Europe and USA market. Our hangers' quality, especially the wood hangers' can be placed the top three in China hanger industry.