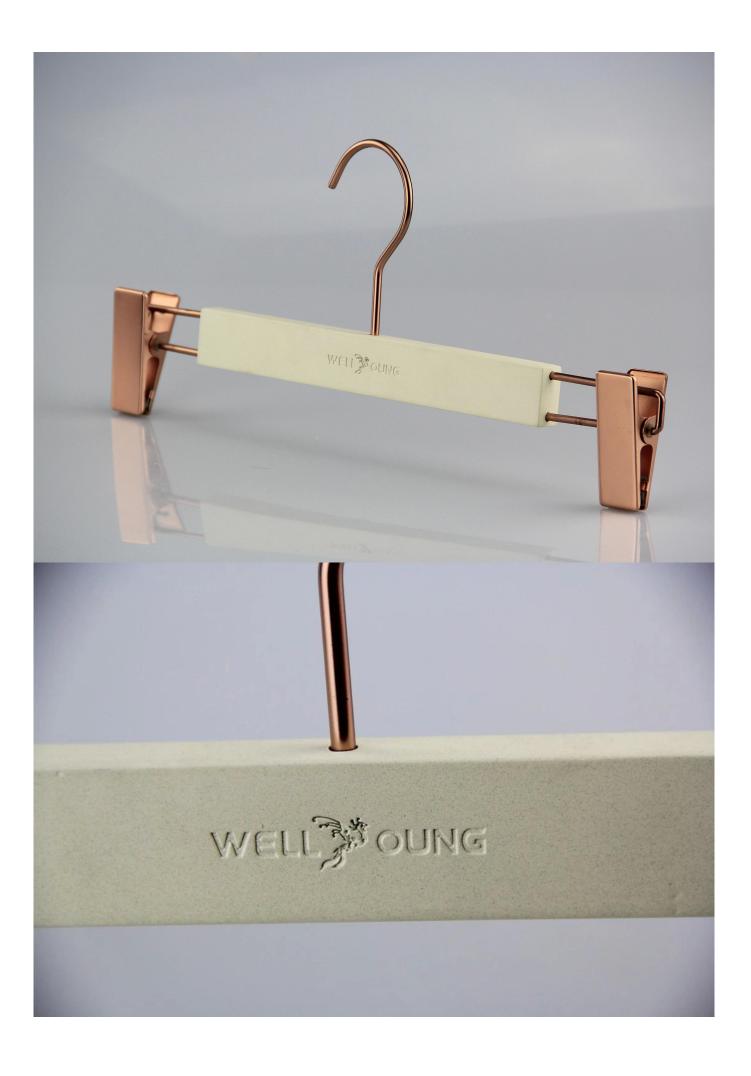

|
| Quality Level    | top class                                                                            |
| Usage            | For men jean, pant,suit pant                                                         |
| Product Capacity | 150000-300000 each month                                                             |
| Delivery Time    | 35-40 days                                                                           |
| Payment Terms    | T/T, PayPal, West Union, and more as your requirement                                |
| Transportation   | By sea, by air, by international express, and your shipping agent also is acceptable |
| OEM              | Accepted                                                                             |

#### **PRODUCT DETAILS**





# **HIGH END WOOD HANGER PRODUCTION**



## HANGER PACKAGE



Place Layer by Layer

# K=K Carton with Shipping Mark

1.Pack each wood hanger with suitable size PE Foam Bag.

2.Place 2pcs(top hanger and suit hanger) or 4pcs(pant hanger) each layer.

3.Place hanger layer by layer in the custom K=K carton

4.Print or Write shipping mark outside the carton, for distinguishing the goods in transit usefully.

#### Accessory

# **Round hook:**







Dia: ₡ 3.8mm gun black

# Dia:⊄3.8mm rose gold

Dia:⊄4.0mm silver

Dia:⊄3.8mm black gold Round flat\_hook:



silver



champaign gold

V:3.0mm T:8.0mm

gun black

W:3.0mm T:6.0mm matt silver





V:3.0mm

T:6.0mm

black

#### **Contact Us**

If you have any need and question, pls **contact us**.

Your any question will be patient to answer.

Welco