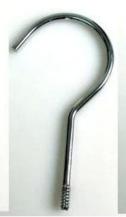

# **Round hook:**

Dia: ₡ 3.8mm gun black

# Dia:⊄3.8mm rose gold

Dia:⊄4.0mm silver

Dia:⊄3.8mm black gold Round flat\_hook:

silver

champaign gold

V:3.0mm T:8.0mm

gun black

W:3.0mm T:6.0mm matt silver