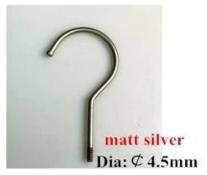

# **Round hook:**

Dia: ₡ 3.8mm gun black

# Dia:⊄3.8mm rose gold

Dia:⊄4.0mm silver

Dia:⊄3.8mm black gold Round flat\_hook:

silver

champaign gold

V:3.0mm T:8.0mm

gun black

W:3.0mm T:6.0mm matt silver