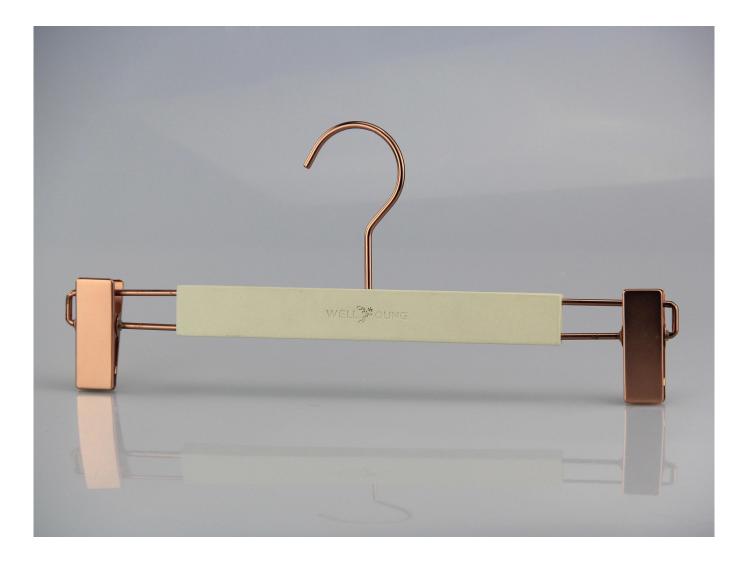

|
| Quality Level    | top class                                                                            |
| Usage            | For men jean, pant,suit pant                                                         |
| Product Capacity | 150000-300000 each month                                                             |
| Delivery Time    | 35-40 days                                                                           |
| Payment Terms    | T/T, PayPal, West Union, and more as your requirement                                |
| Transportation   | By sea, by air, by international express, and your shipping agent also is acceptable |
| OEM              | Accepted                                                                             |

#### **PRODUCT DETAILS**





# **HIGH END WOOD HANGER PRODUCTION**



## HANGER PACKAGE



Place Layer by Layer

# K=K Carton with Shipping Mark

1.Pack each wood hanger with suitable size PE Foam Bag.

2.Place 2pcs(top hanger and suit hanger) or 4pcs(pant hanger) each layer.

3.Place hanger layer by layer in the custom K=K carton

4.Print or Write shipping mark outside the carton, for distinguishing the goods in transit usefully.

#### Accessory

# **Round hook:**







Dia: ₡ 3.8mm gun black

# Dia:⊄3.8mm rose gold

Dia:⊄4.0mm silver

Dia:⊄3.8mm black gold Round flat\_hook:



silver



champaign gold

V:3.0mm T:8.0mm

gun black

W:3.0mm T:6.0mm matt silver





V:3.0mm

T:6.0mm

black

#### **Contact Us**

If you have any need and question, pls **contact us**.

Your any question will be patient to answer.

Wel