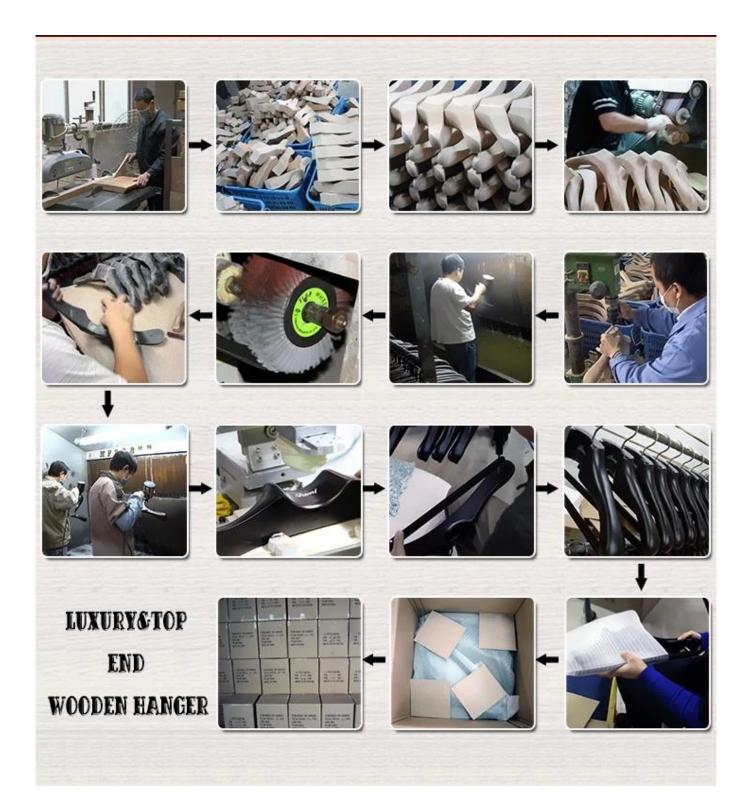

lass                                                                            |
| Usage            | For men jean, pant,suit pant                                                         |
| Product Capacity | 150000-300000 each month                                                             |
| Delivery Time    | 35-40 days                                                                           |
| Payment Terms    | T/T, PayPal, West Union, and more as your requirement                                |
| Transportation   | By sea, by air, by international express, and your shipping agent also is acceptable |
| OEM              | Accepted                                                                             |

#### **PRODUCT DETAILS**





# **HIGH END WOOD HANGER PRODUCTION**



## HANGER PACKAGE



Place Layer by Layer

# K=K Carton with Shipping Mark

1.Pack each wood hanger with suitable size PE Foam Bag.

2.Place 2pcs(top hanger and suit hanger) or 4pcs(pant hanger) each layer.

3.Place hanger layer by layer in the custom K=K carton

4.Print or Write shipping mark outside the carton, for distinguishing the goods in transit usefully.

#### Accessory

# **Round hook:**







Dia: ₡ 3.8mm gun black

# Dia:⊄3.8mm rose gold

Dia:⊄4.0mm silver

Dia:⊄3.8mm black gold Round flat\_hook:



silver



champaign gold

V:3.0mm T:8.0mm

gun black

W:3.0mm T:6.0mm matt silver





V:3.0mm

T:6.0mm

black

#### **Contact Us**

If you have any need and question, pls **contact us**.

Your any question will be patient to answer.

Welcome to visit our website www.chinahangersu