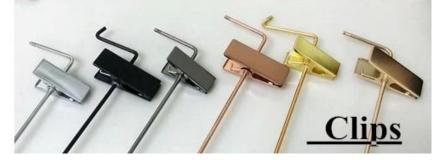

#### Accessory

# **Round hook:**

Dia: ₡ 3.8mm gun black

# Dia:⊄3.8mm rose gold

Dia:⊄4.0mm silver

Dia:⊄3.8mm black gold Round flat\_hook:

silver

champaign gold

V:3.0mm T:8.0mm

gun black

W:3.0mm T:6.0mm matt silver