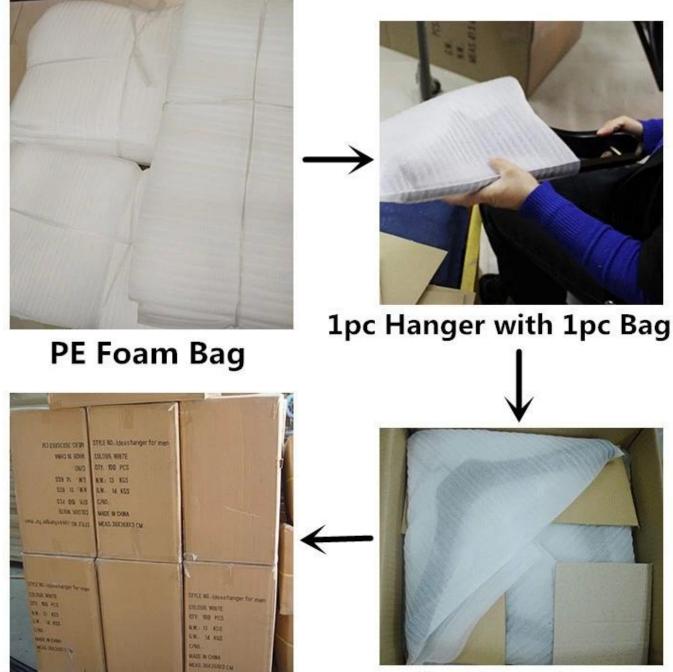

## HANGER PACKAGE

Place Layer by Layer

# K=K Carton with Shipping Mark

1.Pack each wood hanger with suitable size PE Foam Bag.

2.Place 2pcs(top hanger and suit hanger) or 4pcs(pant hanger) each layer.

3.Place hanger layer by layer in the custom K=K carton

4.Print or Write shipping mark outside the carton, for distinguishing the goods in transit usefully.