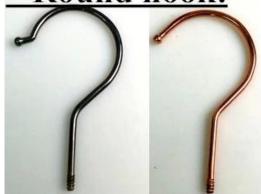

# **Round hook:**

Dia: ₡ 3.8mm gun black

# Dia:⊄3.8mm rose gold

Dia:⊄4.0mm silver

Dia:⊄3.8mm black gold Round flat\_hook:

silver

champaign gold

V:3.0mm T:8.0mm

gun black

W:3.0mm T:6.0mm matt silver