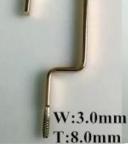

# Dia:⊄3.8mm rose gold

Dia:⊄4.0mm silver

Dia:⊄3.8mm black gold Round flat\_hook:

silver

champaign gold

V:3.0mm T:8.0mm

gun black

W:3.0mm T:6.0mm matt silver

V:3.0mm

T:6.0mm

black