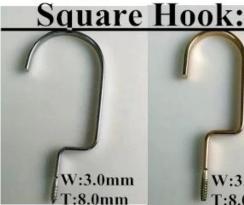

# Dia:⊄3.8mm rose gold

Dia:⊄4.0mm silver

Dia:⊄3.8mm black gold Round flat\_hook:

silver

champaign gold

V:3.0mm T:8.0mm

gun black

W:3.0mm T:6.0mm matt silver

V:3.0mm

T:6.0mm

black