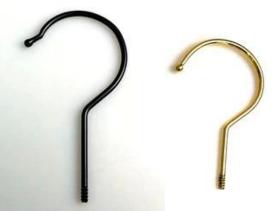

# **Round hook:**

Dia: ₡ 3.8mm gun black

# Dia:⊄3.8mm rose gold

Dia:⊄4.0mm silver

Dia:⊄3.8mm black gold Round flat\_hook:

silver

champaign gold

V:3.0mm T:8.0mm

gun black

W:3.0mm T:6.0mm matt silver