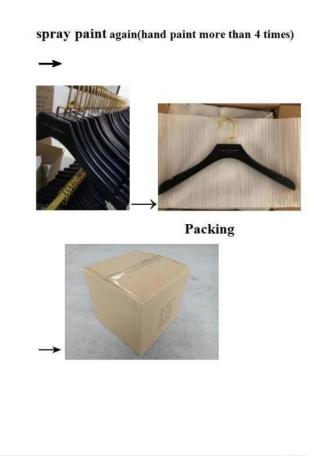

## **Hanger Production**

- 1. The advanced wood material as your require
- 2. Incise wood material
- 3. Polish hanger shape, make it very smooth
- 4. Drill hanger hook rose on the hanger head
- 5. Custom Order Taiwan Taiho Paint
- 6. Custom Order iron material colorful metal accessories
- 7. Custom Order K=K Cartons with custom shipping mark
- 8. Adjust paint color according the Pantone CU Color Card number
- 9. Paint hanger-2 times undercoating and 2 times topcoating
- 10. Add the resistant putty after each undercoating
- 11. Laser or print logo are customer's requirements
- 12. Install the customized metal accessories
- 13. Pack hanger with PE Foam bag, and place to cartons

## **HANGER PACKAGE**

PE Foam bag package, 2pcs each layer, cardbord partitioned off each layer for bag hanger, protect hange rs well in transit.

Custom Shipping mark, main mark is your logo or company name, side mark include iterm, color, qty, N. W, G.W, C/NO, and MEAS, useful to distinguish goods in transit.