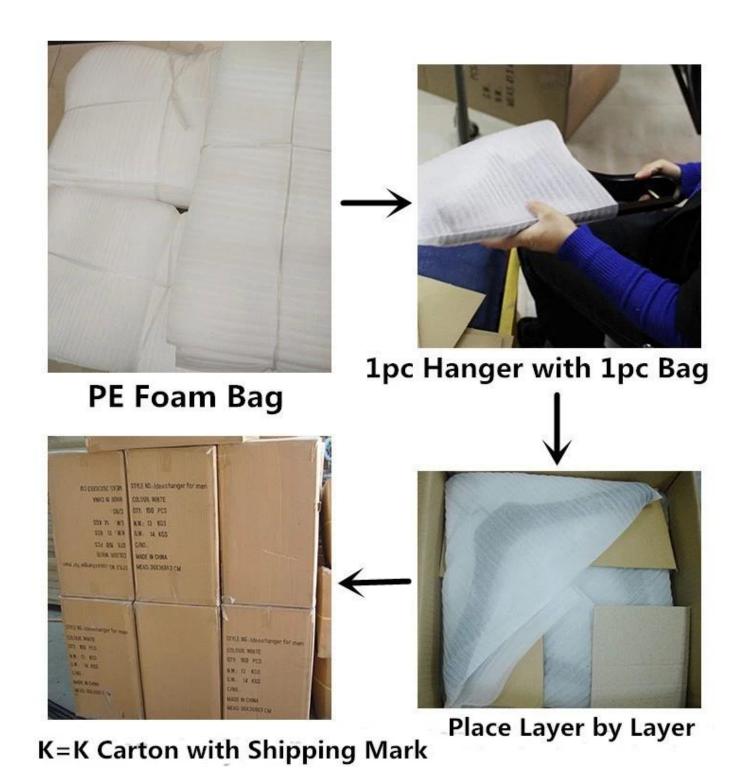

## **HANGER PACKAGE**

PE Foam bag package, 2pcs each layer, cardbord partitioned off each layer for bag hanger, protect hange rs well in transit.

Custom Shipping mark, main mark is your logo or company name, side mark include iterm, color, qty, N. W, G.W, C/NO, and MEAS, useful to distinguish goods in transit.