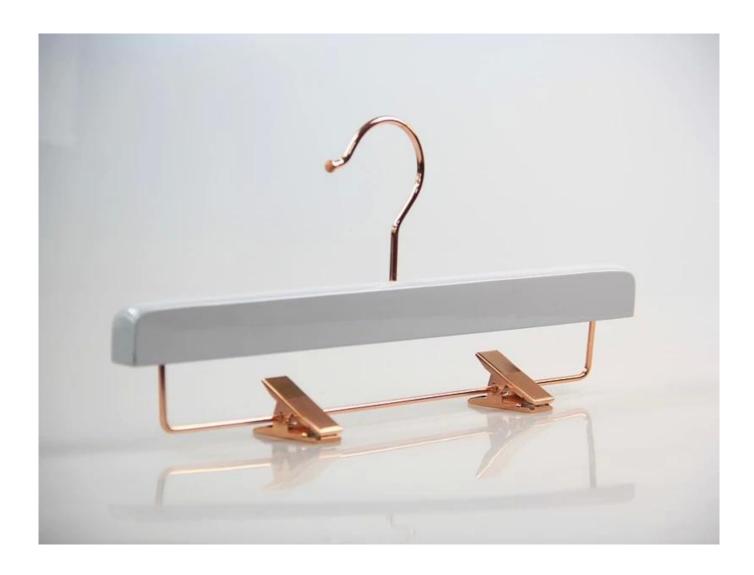

## **HANGER DESCRIPTION**

| <u>Hange</u> r Material | Lotus wood                                                                           |
|-------------------------|--------------------------------------------------------------------------------------|
| Hanger Size             | Length 36cm*Thickness 1.5cm                                                          |
| <u>Hanger</u> Color     | Gloss gray white                                                                     |
| Metal Accessory         | Copper round metal hook and clips                                                    |
| Logo                    | no logo effect                                                                       |
| MOQ                     | 1000pcs for each item                                                                |
| Quality Level           | Luxury&Top end level                                                                 |
| Delivery Time           | 40-50 days                                                                           |
| Payment Way             | T/T, PayPal, West Union, and more as your requirement                                |
| Shipment Way            | By sea, by air, by international express, and your shipping agent also is acceptable |