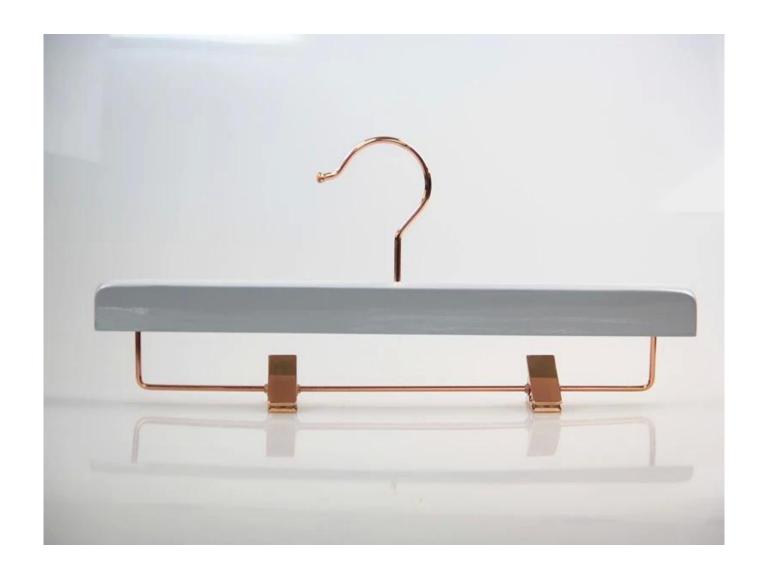

## **HANGER DESCRIPTION**

| <u>Hange</u> r Material | Lotus wood                                                                           |
|-------------------------|--------------------------------------------------------------------------------------|
| Hanger Size             | Length 36cm*Thickness 1.5cm                                                          |
| <u>Hanger</u> Color     | Gloss gray white                                                                     |
| Metal Accessory         | Copper round metal hook and clips                                                    |
| Logo                    | no logo effect                                                                       |
| MOQ                     | 1000pcs for each item                                                                |
| Quality Level           | Luxury&Top end level                                                                 |
| Delivery Time           | 40-50 days                                                                           |
| Payment Way             | T/T, PayPal, West Union, and more as your requirement                                |
| Shipment Way            | By sea, by air, by international express, and your shipping agent also is acceptable |