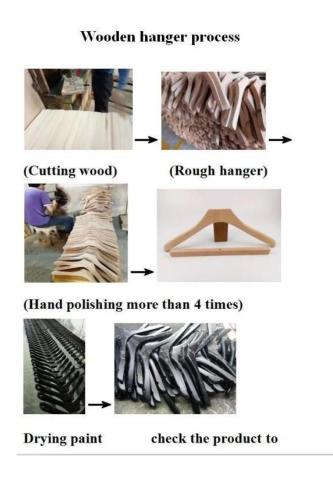

## **Hanger Production**

- 1. The advanced wood material as your require
- 2. Incise wood material
- 3. Polish hanger shape, make it very smooth
- 4. Drill hanger hook rose on the hanger head
- 5. Custom Order Taiwan Taiho Paint
- 6. Custom Order iron material colorful metal accessories
- 7. Custom Order K=K Cartons with custom shipping mark
- 8. Adjust paint color according the Pantone CU Color Card number
- 9. Paint hanger-2 times undercoating and 2 times topcoating
- 10. Add the resistant putty after each undercoating
- 11. Laser or print logo are customer's requirements
- 12. Install the customized metal accessories
- 13. Pack hanger with PE Foam bag, and place to cartons