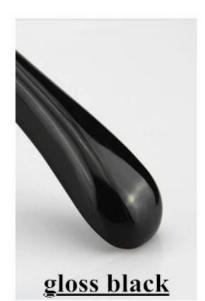

# **Finishing effect**

<u>matte natura</u> wood color

<u>gloss natural</u> wood color

hatta blask

<u>gloss brown</u>

matte black

For wooden hanger, we painted the hanger with Taiwan Tahio Paint for four times, it's very