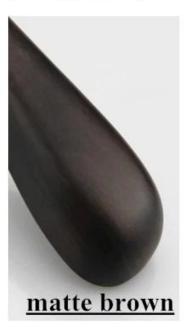

# **Finishing effect**

<u>matte natura</u> wood color

<u>gloss natural</u> wood color

hatta blask

<u>gloss brown</u>

matte black

For wooden hanger, we painted the hanger with Taiwan Tahio Paint for four times, it's very