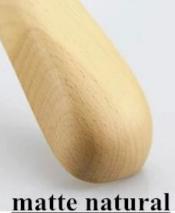

# **Finishing effect**

<u>matte natura</u> wood color

<u>gloss natural</u> wood color

hatta blask

<u>gloss brown</u>

matte black

For wooden hanger, we painted the hanger with Taiwan Tahio Paint for four times, it's very