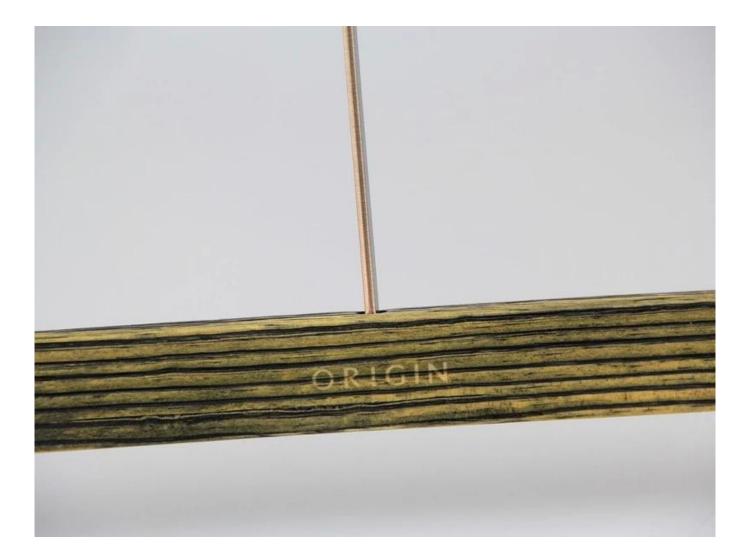

## Metal plate logo

### Laser logo in other color

# Laser logo before paint

### Laser logo after paint

Silk-screen print logo

**Silk-screen print logo**: the most regular and cheapest logo effect for wood hanger, you can offer us thePantone CU Color Card Number, we adjust ink color according it. And even can do two colors and three colors print logo. **Laser logo before paint**: the regular logo effect for wood hanger, laser engraved logo

before paint hanger, the logo color will be same to the hanger paint color.

**Laser logo after paint**: anothe regular logo effect, after paint hangers, then laser engraved logo, the logo will show the natural wood color.

**Laser logo in other color**: obvious logo effect for wood hanger, after paint hanger, laser engraved logo first, then scurb the color you want in the logo place, such as black, white, gold, and silver.

**Metal plate logo**: the most special logo effect for hangers, it's material is metal, with gold, silver, rose gold, gun black color electroplated, the logo effect can be debossed, embossed, and hollow out, very deluxe for hanger and store.