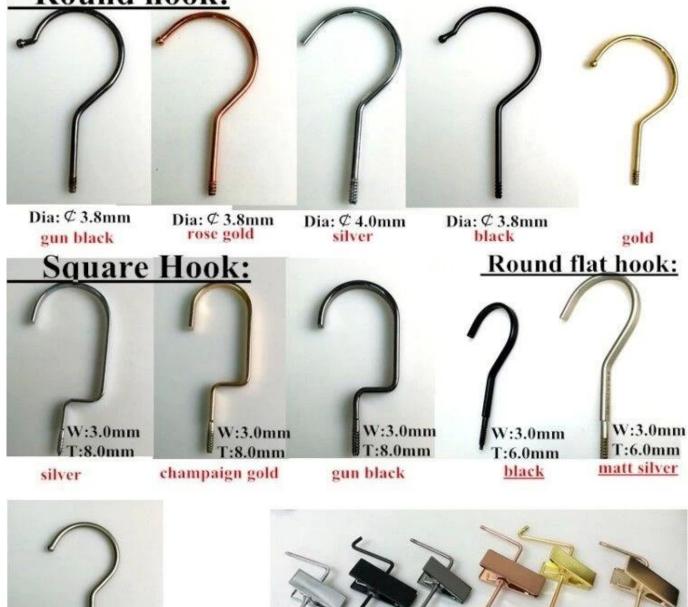

#### METAL ACCESSORIES

### Round hook:

matt silver Dia: ¢ 4.5mm

Our metal accessory is Iron Material, with the different color electroplated, prevent metal accessories rusting effectively.

#### Shape for solution:

Round shape with bead, Cocked round shape with bead, Round shape without bead and cocked, Round flat shape, Square shape, Square round shape, Long square shape, and more special shape.

#### **Colors for solution:**

Shiny Silver Color, Nickeling(Mat Silver) Color, Gun Black Color, Ordinary Black Color, Mat Black Color, Ordinary Gold Color, Dark Gold Color, Copper(Rose Gold) Color, Champagne Gold Color, Bronze Color...