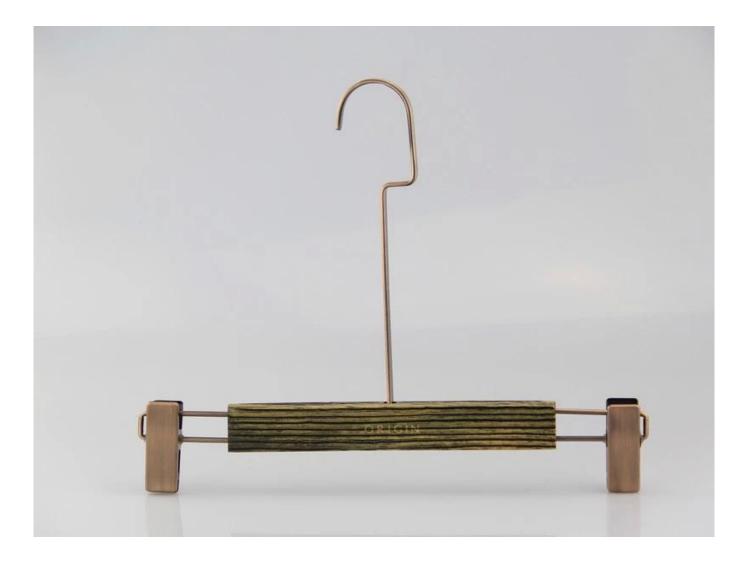

#### PRODUCT DESCRIPTION

Item No. Material Size Color Metal Accessory Logo Effect Surface Effect MOQ Samples Time Process Quality Level Usage Package

Product capacity Delivery time Payment way Transportation

For your choice

WBW-002 pine wood length: 32cm Wind erosion silver Long copper metal hook Laser engraved logo Taiho paint 1000pcs each item 7-10 days Handmade Luxury&Top end For man suits, coat, store 1.1pc PE Foam bag pack 1pc hanger 2.2pcs hanger each layer 3.Customized size K=K carton 4.Customized shipping mark