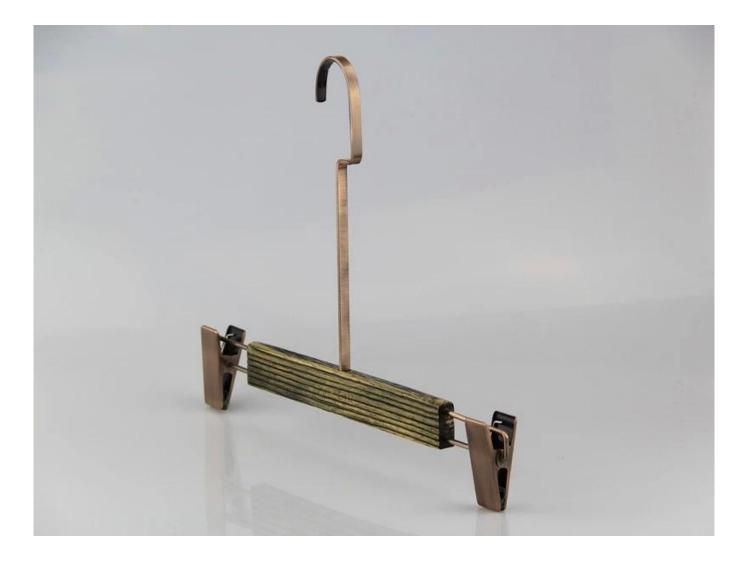

#### PRODUCT DESCRIPTION

Item No. Material Size Color Metal Accessory Logo Effect Surface Effect MOQ Samples Time Process Quality Level Usage Package

Product capacity Delivery time Payment way Transportation

For your choice

WBW-002 pine wood length: 32cm Wind erosion silver Long copper metal hook Laser engraved logo Taiho paint 1000pcs each item 7-10 days Handmade Luxury&Top end For man suits, coat, store 1.1pc PE Foam bag pack 1pc hanger 2.2pcs hanger each layer 3.Customized size K=K carton 4.Customized shipping mark