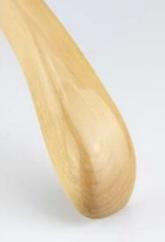

# **Finishing effect**

<u>matte natura</u> wood color

<u>gloss natural</u> wood color

hatta blask

<u>gloss brown</u>

matte black

For wooden hanger, we painted the hanger with Taiwan Tahio Paint for four times, it's very