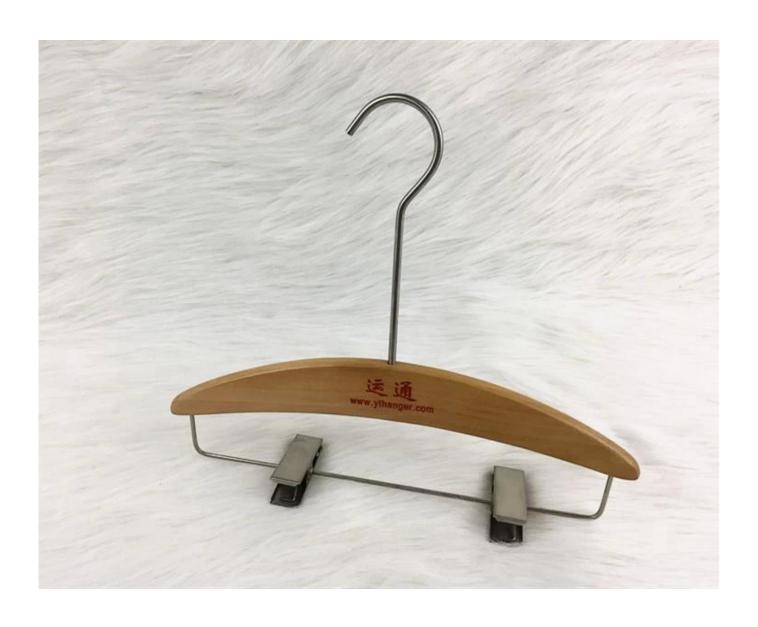

# 2. <u>Hanger</u> Detailed Picures

**OEM WOODEN HANGER FACTORY** 

#### 2 Logo.

we can put your logo on the hanger, three logo effect for your choice.

- 1) laser engraved logo
- 2) print logo
- 3) metal plate logo