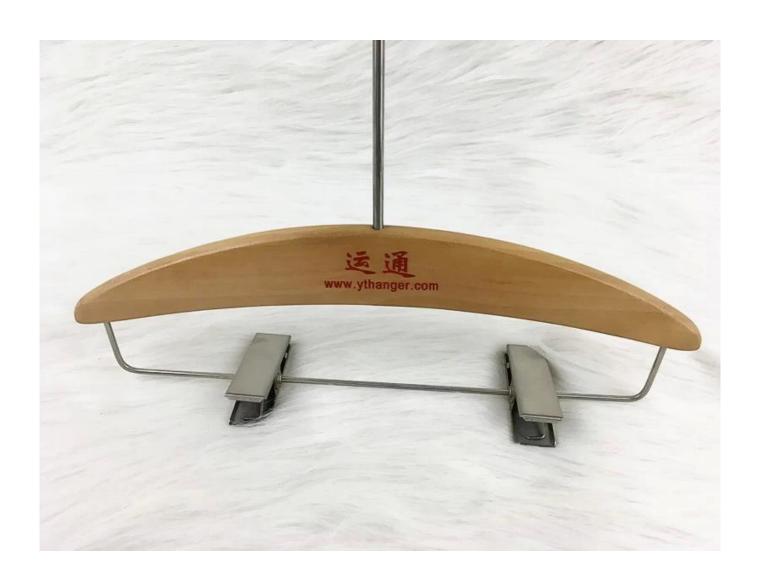

# 2. <u>Hanger</u> Detailed Picures

**OEM WOODEN HANGER FACTORY** 

#### 2 Logo.

we can put your logo on the hanger, three logo effect for your choice.

- 1) laser engraved logo
- 2) print logo
- 3) metal plate logo