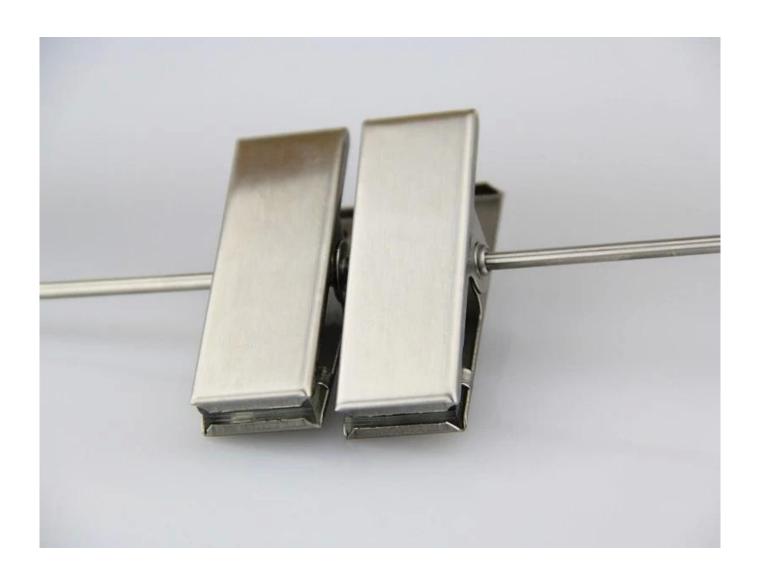

ral wooden pant hanger with clips |
|---------------------|-----------------------------------------------|
| Material            | lotus wooden                                  |
| Color               | natural                                       |
| Logo                | laser engraved logo                           |
| Crochet             | nickle long round hook                        |
| MOQ                 | 1000pcs                                       |
| Use                 | for pant, trouser, jean                       |
| Payment way         | T/T, Paypal, west Union and other way         |
| Transport from road | by sea, by air, by international express      |
| Production time     | 30-35 days                                    |

# 2. <u>Hanger</u> Detailed Picures











**OEM WOODEN HANGER FACTORY** 

## 1. Material

- 1) wood material: beech, lotus, pine, poplar, Chinese cherry, birch, ashtree, and so on
- 2) plastic: ABS, PS, PP
- 3) metals: aluminum, stainless steel, wire

#### 2 Logo.

we can put your logo on the hanger, three logo effect for your choice.

- 1) laser engraved logo
- 2) print logo
- 3) metal plate logo



#### 3. Hook

You can use the hook shape and color to the hanger



### 4. Our production department



## 5. Hanger package

For wooden hanger we use the custom size cardboard box We use the top quality K = K-box, it's strong.



wooden hanger package



wooden hanger package



extension hair hanger



metal hanger



velvet hanger



pant hanger

### 6. Our company introduction

Factory name: Shenzhen Yuntong garment accessory