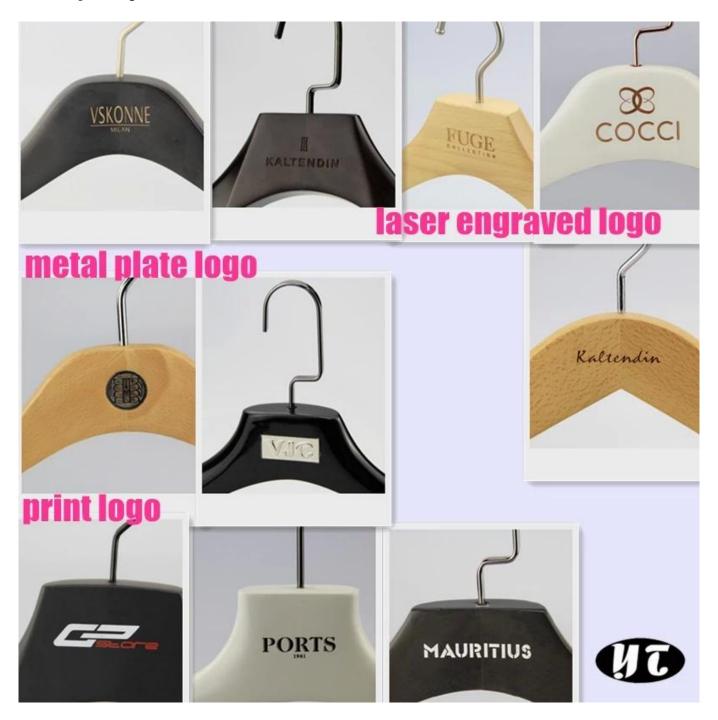

#### 2 Logo.

we can put your logo on the hanger, three logo effect for your choice.

- 1) laser engraved logo
- 2) print logo
- 3) metal plate logo