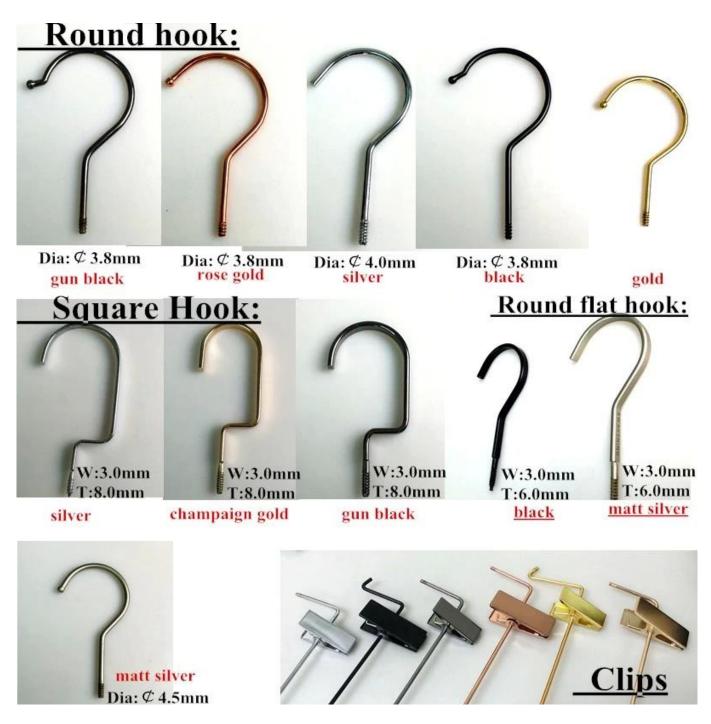

|
| Use                 | for pant, trouser, jean                       |
| Payment way         | T/T, Paypal, west Union and other way         |
| Transport from road | by sea, by air, by international express      |
| Production time     | 30-35 days                                    |

# 2. <u>Hanger</u> Detailed Picures











**OEM WOODEN HANGER FACTORY** 

## 1. Material

- 1) wood material: beech, lotus, pine, poplar, Chinese cherry, birch, ashtree, and so on
- 2) plastic: ABS, PS, PP
- 3) metals: aluminum, stainless steel, wire

#### 2 Logo.

we can put your logo on the hanger, three logo effect for your choice.

- 1) laser engraved logo
- 2) print logo
- 3) metal plate logo



#### 3. Hook

You can use the hook shape and color to the hanger



### 4. Our production department



## 5. Hanger package

For wooden hanger we use the custom size cardboard box We use the top quality K = K-box, it's strong.



wooden hanger package



wooden hanger package



extension hair hanger



metal hanger



velvet hanger



pant hanger

### 6. Our company introduction

Factory name: Shenzhen Yuntong garment accessory co., Ltd.

Factory address: No. 18 Maoxing Road, henggang Town, Longgang area, Shenzhen City,

Guangdong Province,

China 518115.

We are near Hong Kong.

We accept the EXW, FOB, CIF, DDU, DDP Shipping conditions.

We can deliver by air, sea and express.

Any question, pls feel free to contact us.