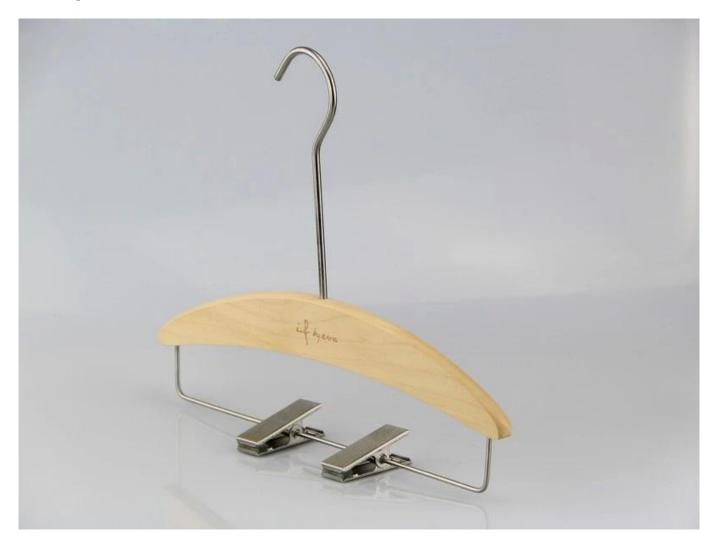

# 1. Product Description

| Product name        | WBW-003 natural wooden pant hanger with clips |
|---------------------|-----------------------------------------------|
| Material            | lotus wooden                                  |
| Color               | natural                                       |
| Logo                | laser engraved logo                           |
| Crochet             | nickle long round hook                        |
| MOQ                 | 1000pcs                                       |
| Use                 | for pant, trouser, jean                       |
| Payment way         | T/T, Paypal, west Union and other way         |
| Transport from road | by sea, by air, by international express      |
| Production time     | 30-35 days                                    |

# 2. <u>Hanger</u> Detailed Picures

**OEM WOODEN HANGER FACTORY** 