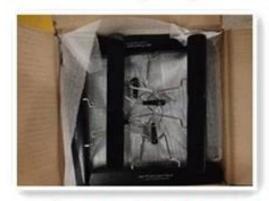

## 5. Hanger package

For wooden hanger we use the custom size cardboard box We use the top quality K = K-box, it's strong.

wooden hanger package

wooden hanger package

extension hair hanger

metal hanger

velvet hanger