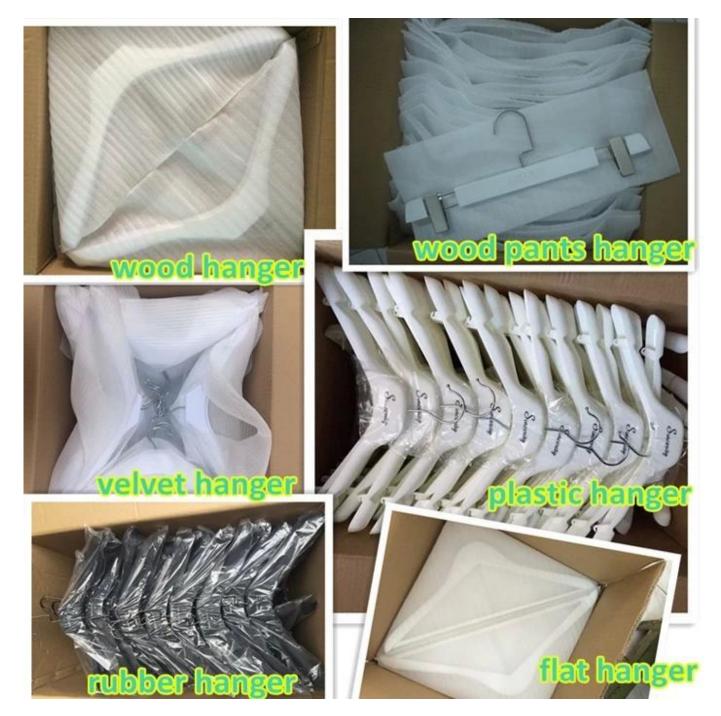

# **Packaging**

-Use high quality K=K carton box to protect hangers during shipment.

-Use PVC bag coated the velvet hanger and wooden hanger, and clear poly bag coated the rubber hanger to protect hangers.