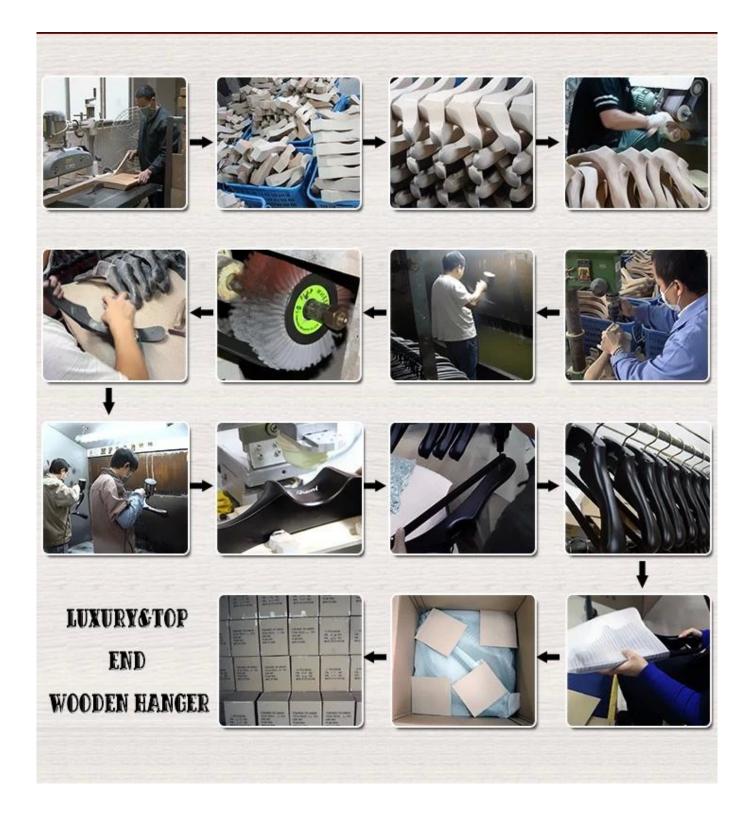

### **OUR FACTORY**

Our high end wooden hanger produced by handicraft, according to custom requests like hanger size, shape, color, metal hardwear and logo etc. If you have hanger design, we can produce the hanger according to your design. We use Taiwant famous brand paint-Taiho Paint for the high end wood hanger, our workers paint each hanger one by one manually, four times painting surface, 2 times undercoating and 2 times finish coating, very luxury, also eco-friendly.