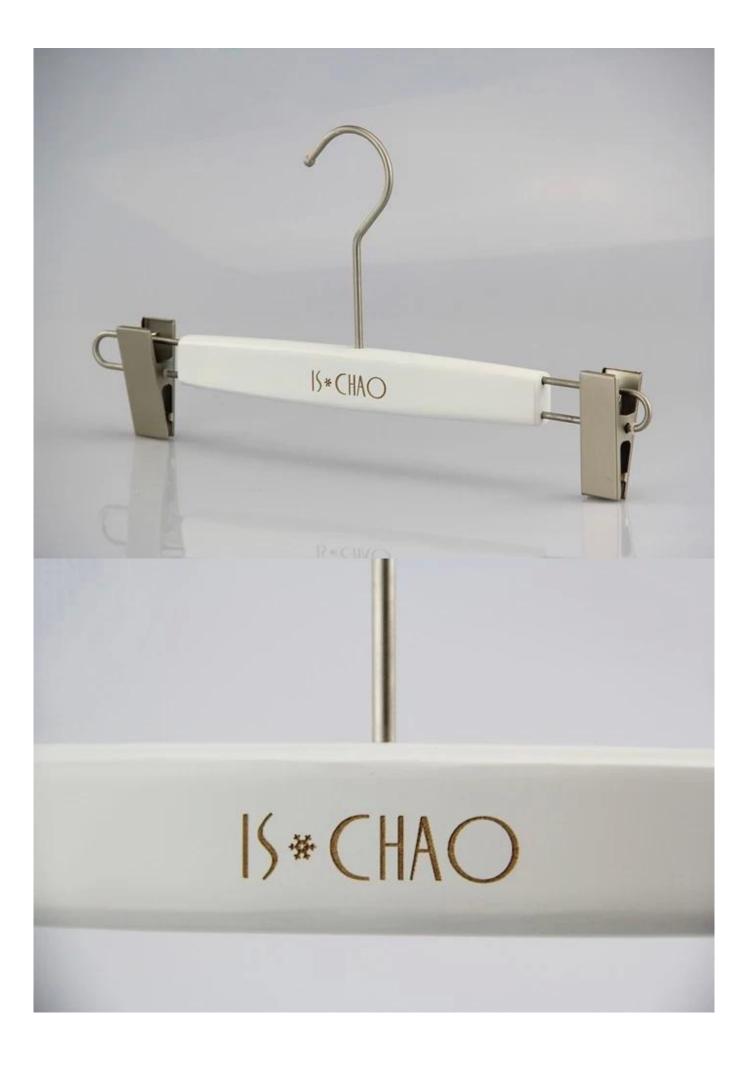

## **PRODUCT DESCRIPTION**

| Item No.         | WBW-005                                                                                                                                                                                                                                                                                                                            |
|------------------|------------------------------------------------------------------------------------------------------------------------------------------------------------------------------------------------------------------------------------------------------------------------------------------------------------------------------------|
| Material         |                                                                                                                                                                                                                                                                                                                                    |
|                  | Europe-imported beech wood, birch wood, ashtree wood etc., also ok                                                                                                                                                                                                                                                                 |
| Size             | Length: 33cm                                                                                                                                                                                                                                                                                                                       |
| Color            | White color                                                                                                                                                                                                                                                                                                                        |
| Metal Hardware   | Mette silver round hook                                                                                                                                                                                                                                                                                                            |
| Logo             | Laser engraved logo                                                                                                                                                                                                                                                                                                                |
| Surface Effect   | Natural wood effect                                                                                                                                                                                                                                                                                                                |
| MOQ              | 1000pcs per item                                                                                                                                                                                                                                                                                                                   |
| Quality Level    | Luxury&Top end                                                                                                                                                                                                                                                                                                                     |
| Usage            | For skirt, pant etc.,                                                                                                                                                                                                                                                                                                              |
| Product Capacity | 150000-300000 each month                                                                                                                                                                                                                                                                                                           |
| Delivery Time    | 30-45 days                                                                                                                                                                                                                                                                                                                         |
| Payment Terms    | T/T, PayPal, West Union, etc.,                                                                                                                                                                                                                                                                                                     |
| Transportation   | By sea, by air, by express, and your shipping forwarder also is acceptable                                                                                                                                                                                                                                                         |
| For Your Choice  | <ol> <li>Customized hanger size and shape</li> <li>any hanger color is ok, we can produce according to Pantone color your want</li> <li>Different logo effect, laser engraved logo, print logo, metal logo etc.,</li> <li>many metal accessories for your option</li> <li>package way can according to your instruction</li> </ol> |

#### **HIGH QUALITY WOODEN HANGER SHOW**