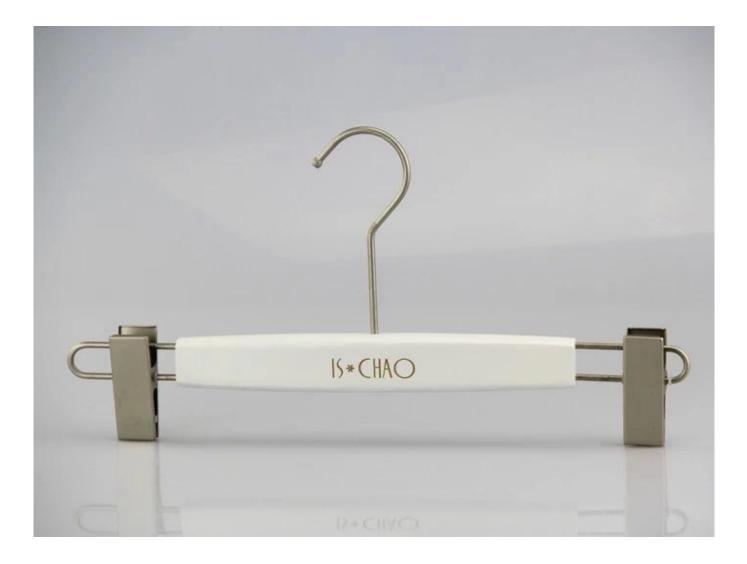

## **PRODUCT DESCRIPTION**

| Item No.         | WBW-005                                                                                                                                                                                                                                                                                                                            |
|------------------|------------------------------------------------------------------------------------------------------------------------------------------------------------------------------------------------------------------------------------------------------------------------------------------------------------------------------------|
| Material         |                                                                                                                                                                                                                                                                                                                                    |
|                  | Europe-imported beech wood, birch wood, ashtree wood etc., also ok                                                                                                                                                                                                                                                                 |
| Size             | Length: 33cm                                                                                                                                                                                                                                                                                                                       |
| Color            | White color                                                                                                                                                                                                                                                                                                                        |
| Metal Hardware   | Mette silver round hook                                                                                                                                                                                                                                                                                                            |
| Logo             | Laser engraved logo                                                                                                                                                                                                                                                                                                                |
| Surface Effect   | Natural wood effect                                                                                                                                                                                                                                                                                                                |
| MOQ              | 1000pcs per item                                                                                                                                                                                                                                                                                                                   |
| Quality Level    | Luxury&Top end                                                                                                                                                                                                                                                                                                                     |
| Usage            | For skirt, pant etc.,                                                                                                                                                                                                                                                                                                              |
| Product Capacity | 150000-300000 each month                                                                                                                                                                                                                                                                                                           |
| Delivery Time    | 30-45 days                                                                                                                                                                                                                                                                                                                         |
| Payment Terms    | T/T, PayPal, West Union, etc.,                                                                                                                                                                                                                                                                                                     |
| Transportation   | By sea, by air, by express, and your shipping forwarder also is acceptable                                                                                                                                                                                                                                                         |
| For Your Choice  | <ol> <li>Customized hanger size and shape</li> <li>any hanger color is ok, we can produce according to Pantone color your want</li> <li>Different logo effect, laser engraved logo, print logo, metal logo etc.,</li> <li>many metal accessories for your option</li> <li>package way can according to your instruction</li> </ol> |

#### **HIGH QUALITY WOODEN HANGER SHOW**