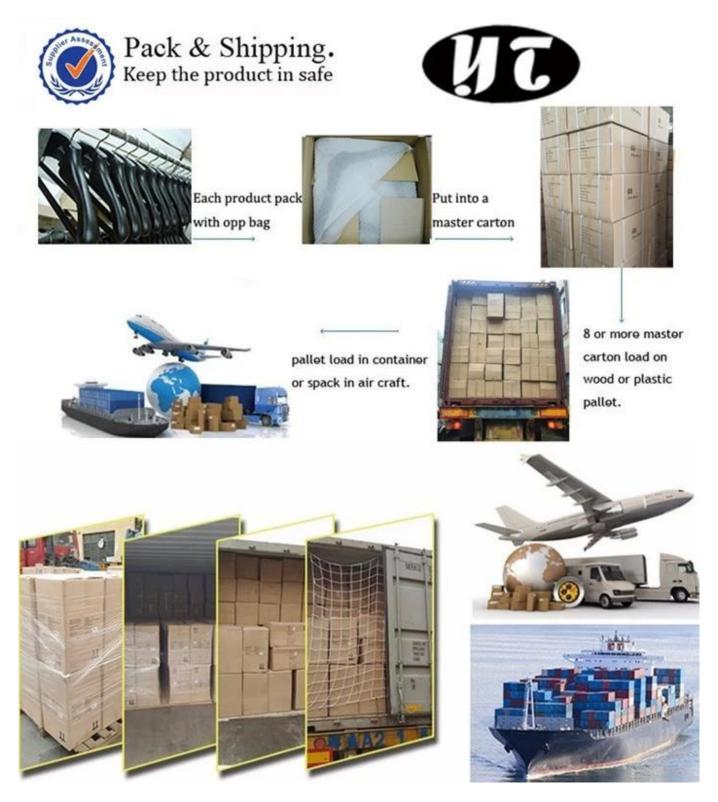

# **Packaging**

-Use high quality K=K carton box to protect hangers during shipment.

-Use PVC bag coated the velvet hanger and wooden hanger, and clear poly bag coated the rubber hanger to protect hangers.

# **Shipping**

- By sea

- By Air
- By Express
- Accept Ex-works, FOB, CIF, CFR, DDU, DDP tread terms

Q: Can you provide sample?

A: Yes, if we have stock or exsiting sample, the sample is free, but you need afford the shipping cost by yourself.