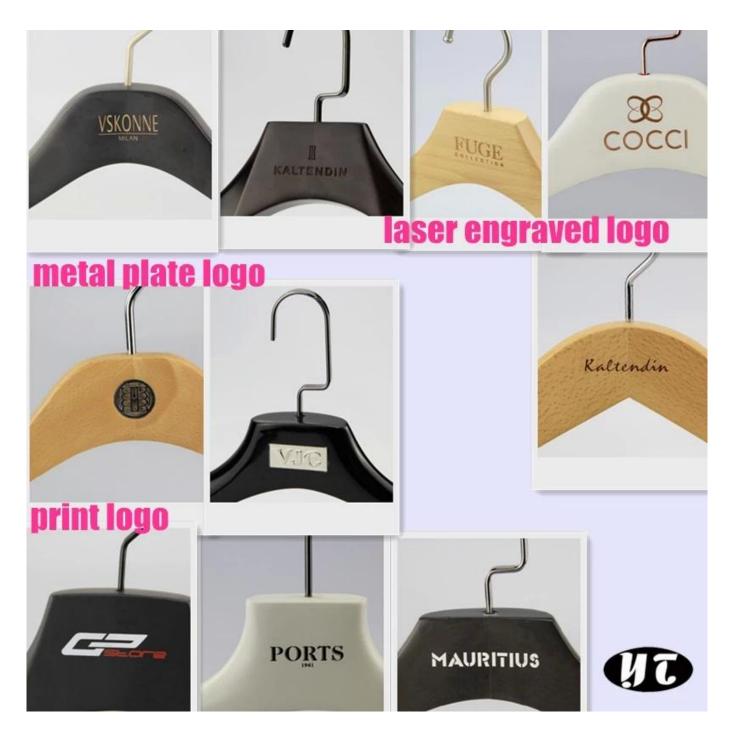

### 2 logo.

We can put your logo on the hanger, three effect logos for your choice.

- 1) laser engraved logo
- 2) print logo
- 3) metal plaque logo