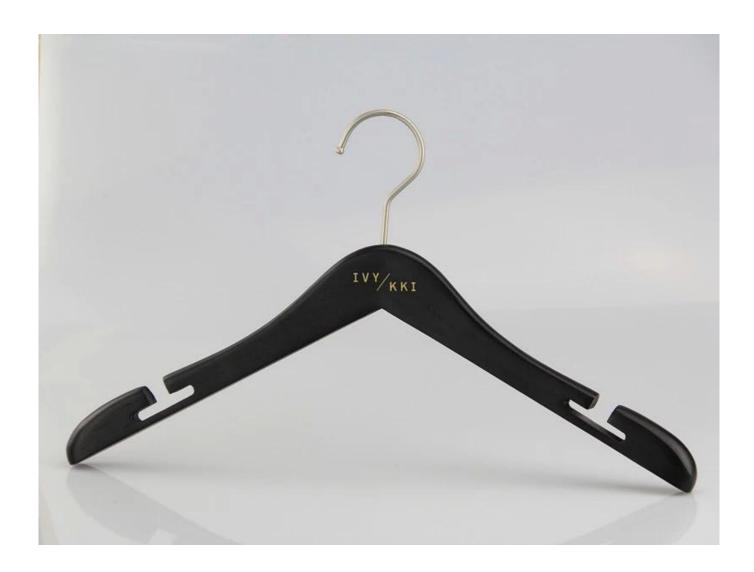

# 1. Product description

| Product name      | WSW-005 black women wooden hook with shoulder notch |
|-------------------|-----------------------------------------------------|
| Material          | ashtess                                             |
| Color             | black                                               |
| Logo              | laser engraved logo                                 |
| Hook              | Nickle turn hook                                    |
| MOQ               | 1000pcs                                             |
| Use               | Jacket.coat                                         |
| Payment via       | T / T, Paypal, West Union and other way             |
| Mode of transport | by sea, by air, by international express            |
| Production time   | 45-50days                                           |