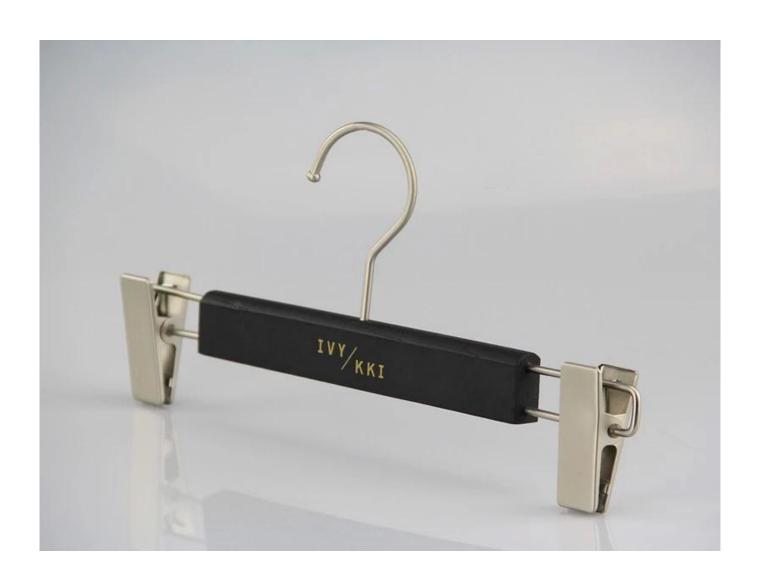

otch |
|-------------------|-----------------------------------------------------|
| Material          | ashtess                                             |
| Color             | black                                               |
| Logo              | laser engraved logo                                 |
| Hook              | Nickle turn hook                                    |
| MOQ               | 1000pcs                                             |
| Use               | Jacket.coat                                         |
| Payment via       | T / T, Paypal, West Union and other way             |
| Mode of transport | by sea, by air, by international express            |
| Production time   | 45-50days                                           |

### 2. Detailed Picures hook







#### **OEM FACTORY WOOD HOOK**

#### 1. material

1) wood material: beech, lotus, pine, poplar, Chinese cherry, birch, ashtree and so on

2) plastic: ABS, PS, PP

3) metals: aluminum, stainless steel, wire

### 2 logo.

We can put your logo on the hanger, three effect logos for your choice.

- 1) laser engraved logo
- 2) print logo
- 3) metal plaque logo



#### 3. hook

You can use the shape and color hook for the hook



4. our production department



## 5. hanger package

For wooden hooks we use the custom-sized cardboard box We use the quality K = K-box, it is strong.



wooden hanger package



wooden hanger package



extension hair hanger



metal hanger



velvet hanger



pant hanger

### 6. our company introduction

Factory Name: Shenzhen Yuntong Garment Accessory Co., Ltd.