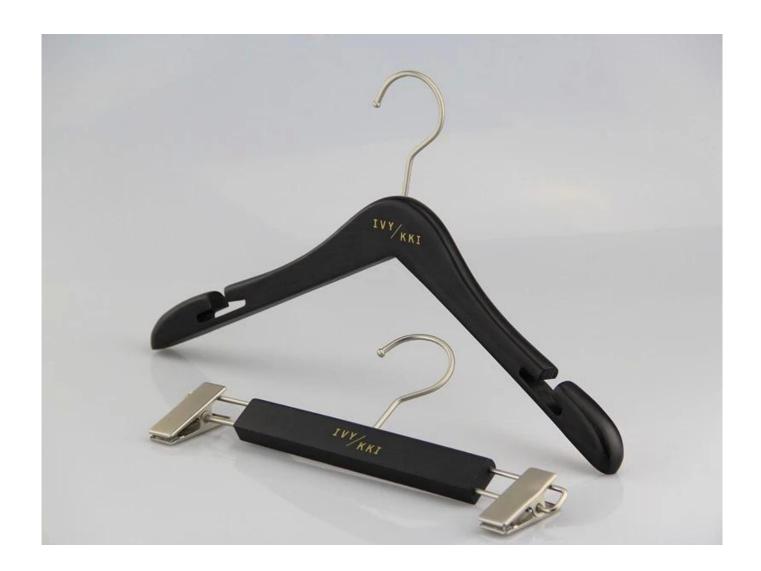

ch |
|-------------------|-----------------------------------------------------|
| Material          | ashtess                                             |
| Color             | black                                               |
| Logo              | laser engraved logo                                 |
| Hook              | Nickle turn hook                                    |
| MOQ               | 1000pcs                                             |
| Use               | Jacket.coat                                         |
| Payment via       | T / T, Paypal, West Union and other way             |
| Mode of transport | by sea, by air, by international express            |
| Production time   | 45-50days                                           |

### 2. Detailed Picures hook







#### **OEM FACTORY WOOD HOOK**

#### 1. material

1) wood material: beech, lotus, pine, poplar, Chinese cherry, birch, ashtree and so on

2) plastic: ABS, PS, PP

3) metals: aluminum, stainless steel, wire

### 2 logo.

We can put your logo on the hanger, three effect logos for your choice.

- 1) laser engraved logo
- 2) print logo
- 3) metal plaque logo



#### 3. hook

You can use the shape and color hook for the hook



4. our production department



## 5. hanger package

For wooden hooks we use the custom-sized cardboard box We use the quality K = K-box, it is strong.



wooden hanger package



wooden hanger package



extension hair hanger



metal hanger



velvet hanger



pant hanger

### 6. our company introduction

Factory Name: Shenzhen Yuntong Garment Accessory Co., Ltd.

F