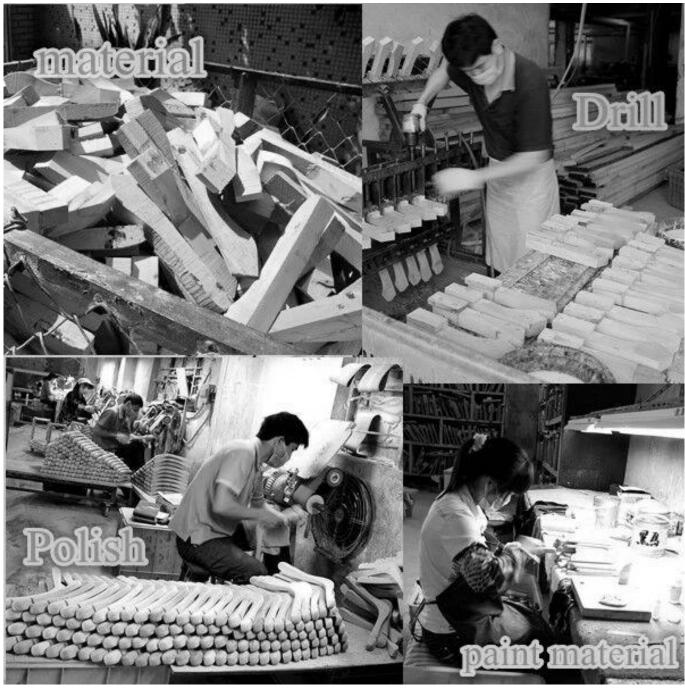

#### 1. material

1) wood material: beech, lotus, pine, poplar, Chinese cherry, birch, ashtree and so on

2) plastic: ABS, PS, PP

3) metals: aluminum, stainless steel, wire

#### 3. hook

You can use the shape and color hook for the hook

4. our production department