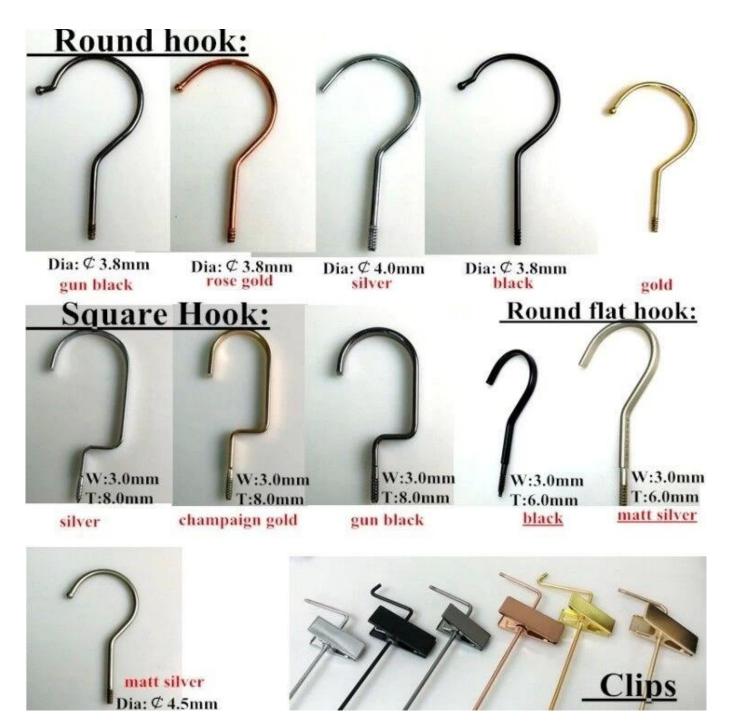

METAL ACCESSORIES FOR HANGER

#### **Hook Shape for solution:**

Round shape with bead, Cocked round shape with bead, Round shape without bead and cocked, Round flat shape, Square shape, Square round shape, Long square shape, and more special shape.

#### hanger Colors for solution:

Shiny Silver Color, Nickeling(Mat Silver) Color, Gun Black Color, Ordinary Black Color, Mat Black Color, Ordinary Gold Color, Dark Gold Color, Copper(Rose Gold) Color, Champagne Gold Color, Bronze Color...