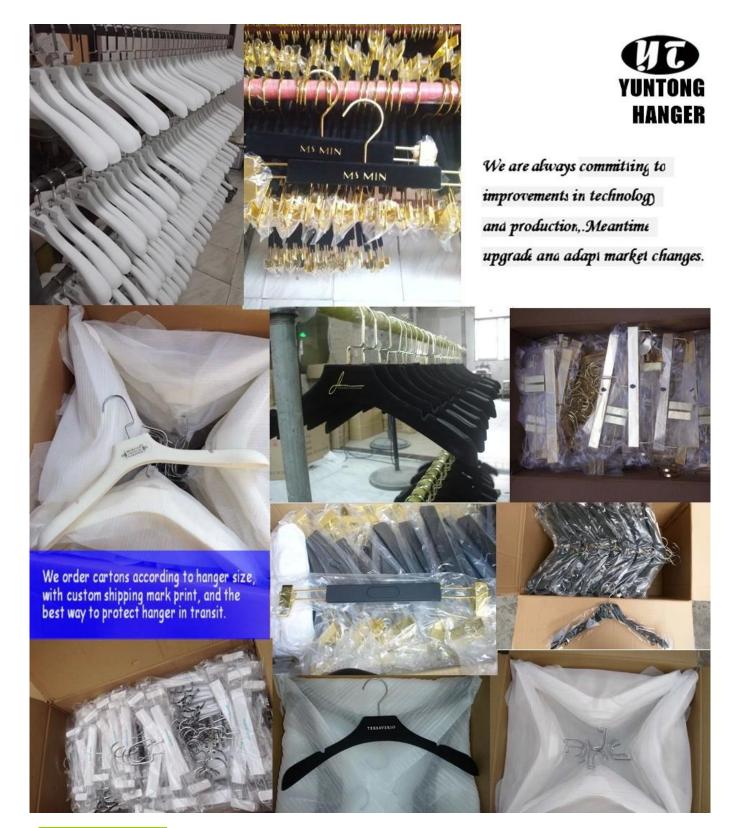

Color, Dark Gold Color, Copper(Rose Gold) Color, Champagne Gold Color, Bronze Color...

### HANGER LOGO



Electroplated effect: <a href="hangers">hangers</a> will be very shine with the type surface effect, it is very fashion, suitable for all type clothes, **Rubber coated effect**: the hanger surface painted with rubber paint, the surface became

very smooth but have good texture, it is low profile and luxurious.

Velvet flocked effect: hanger surface flocked with high quality colorful velvet, it is soft when you touch, and it has good non-slip effect, most used for women clothes hanger, such as wedding dress.

**Baking effect**: hanger surface paint with transparent paint, can be matt, also can be shine, according to your choice, used for any plastic hanger.

## **PROTECTIVE PACKAGE**



# COMPANY INTRODUCTION

**Shenzhen Yuntong Garment Accessory Co.,Ltd**, also called Shenzhen Yuntong Hanger Facotry, which was founded in year 2007, is a well known hanger manufacturer in China mainland for 5 years, but we have been in this filed for more than 10 years as its predecessor is Yuantong hanger trading company.

As a professional hanger manufacturer, we offer hanger design, develope, produce service ,specialize in only hangers, various kind of hangers. Classified according to material, our product range covers wooden hanger, plastic hanger ,velvet hanger ,metal hanger

.According to clothing type, suit, coat and jacket, shirt, pant, skirt, dresses hangers available. According to size, men, women , children hanger for all ages.

Specialized in garment display hanger, our custo