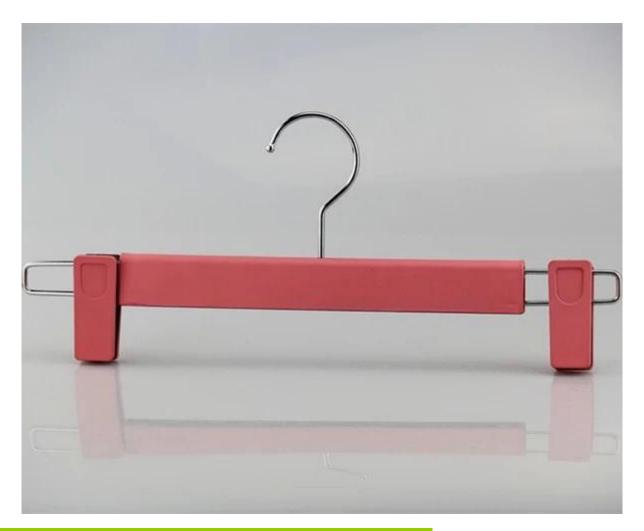

# HANGER DESCRIPTION

| Item No.         | WSR-002                                                                                                                                                       |
|------------------|---------------------------------------------------------------------------------------------------------------------------------------------------------------|
| Material         | Plastic (ABS)+rubber paint                                                                                                                                    |
| Size             | Length: top 40cm/bottom 33cm                                                                                                                                  |
| Color            | Pink                                                                                                                                                          |
| Metal Accessory  | black round hook                                                                                                                                              |
| Logo Effect      | custom                                                                                                                                                        |
| Surface Effect   | <u>rubber paint</u>                                                                                                                                           |
| MOQ              | 2000pcs each item                                                                                                                                             |
| Samples Time     | 7-8 days                                                                                                                                                      |
| Process          | By machine and hand craft                                                                                                                                     |
| Quality Level    | Luxury                                                                                                                                                        |
| Usage            | For women coat, jacket, clothes store, and other clothesdisplay                                                                                               |
| Packing          | <ul><li>1.1pc PE Foam bag pack 1pc hanger</li><li>2.10pcs hanger each layer</li><li>3.Customized size K=K carton</li><li>4.Customized shipping mark</li></ul> |
| Product capacity | 1000000-2000000 each month                                                                                                                                    |
| Delivery time    | 28-33 days                                                                                                                                                    |
| Payment way      | T/T, PayPal, West Union,                                                                                                                                      |
| Transportation   | By sea, by air, by express, (EXW,FOB,CNF,DDU)                                                                                                                 |
|                  | 1.Customized size and shape                                                                                                                                   |
| For your choose  | 2.Adjustable color                                                                                                                                            |
|                  | 3.Different logo effect                                                                                                                                       |
|                  | 4. Changeable metal accessories                                                                                                                               |
|                  | 5.Special packing way                                                                                                                                         |