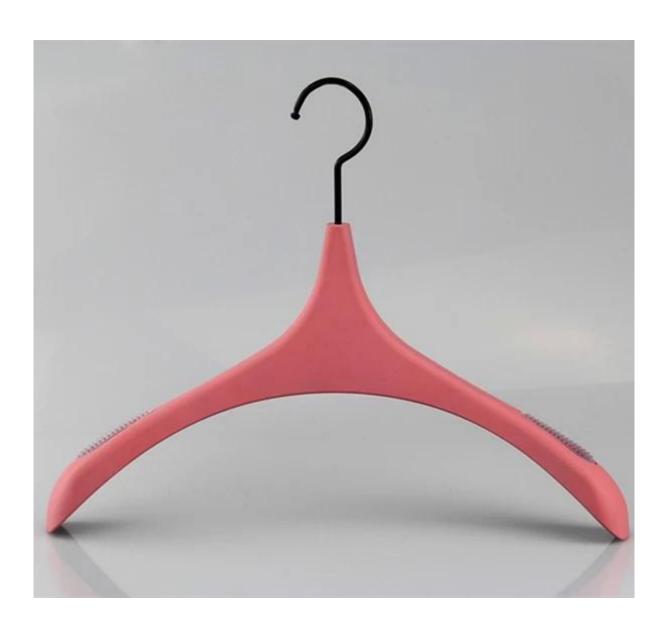

# HANGER DESCRIPTION

| Item No.         | WSR-002                                                                                                                                                       |
|------------------|---------------------------------------------------------------------------------------------------------------------------------------------------------------|
| Material         | Plastic (ABS)+rubber paint                                                                                                                                    |
| Size             | Length: top 40cm/bottom 33cm                                                                                                                                  |
| Color            | Pink                                                                                                                                                          |
| Metal Accessory  | black round hook                                                                                                                                              |
| Logo Effect      | custom                                                                                                                                                        |
| Surface Effect   | <u>rubber paint</u>                                                                                                                                           |
| MOQ              | 2000pcs each item                                                                                                                                             |
| Samples Time     | 7-8 days                                                                                                                                                      |
| Process          | By machine and hand craft                                                                                                                                     |
| Quality Level    | Luxury                                                                                                                                                        |
| Usage            | For women coat, jacket, clothes store, and other clothesdisplay                                                                                               |
| Packing          | <ul><li>1.1pc PE Foam bag pack 1pc hanger</li><li>2.10pcs hanger each layer</li><li>3.Customized size K=K carton</li><li>4.Customized shipping mark</li></ul> |
| Product capacity | 1000000-2000000 each month                                                                                                                                    |
| Delivery time    | 28-33 days                                                                                                                                                    |
| Payment way      | T/T, PayPal, West Union,                                                                                                                                      |
| Transportation   | By sea, by air, by express, (EXW,FOB,CNF,DDU)                                                                                                                 |
|                  | 1.Customized size and shape                                                                                                                                   |
| For your choose  | 2.Adjustable color                                                                                                                                            |
|                  | 3.Different logo effect                                                                                                                                       |
|                  | 4. Changeable metal accessories                                                                                                                               |
|                  | 5.Special packing way                                                                                                                                         |