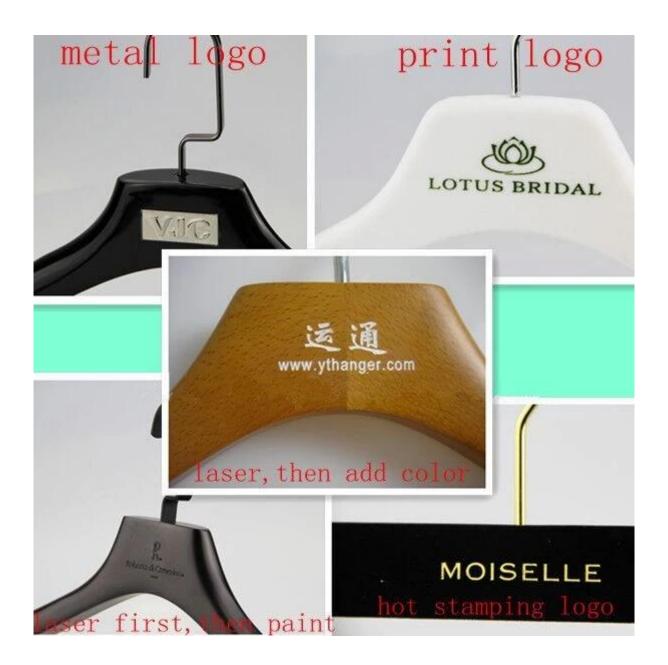

### HANGER LOGO

Electroplated effect: <a href="hangers">hangers</a> will be very shine with the type surface effect, it is very fashion, suitable for all type clothes, **Rubber coated effect**: the hanger surface painted with rubber paint, the surface became

very smooth but have good texture, it is low profile and luxurious.

Velvet flocked effect: hanger surface flocked with high quality colorful velvet, it is soft when you touch, and it has good non-slip effect, most used for women clothes hanger, such as wedding dress.

**Baking effect**: hanger surface paint with transparent paint, can be matt, also can be shine, according to your choice, used for any plastic hanger.