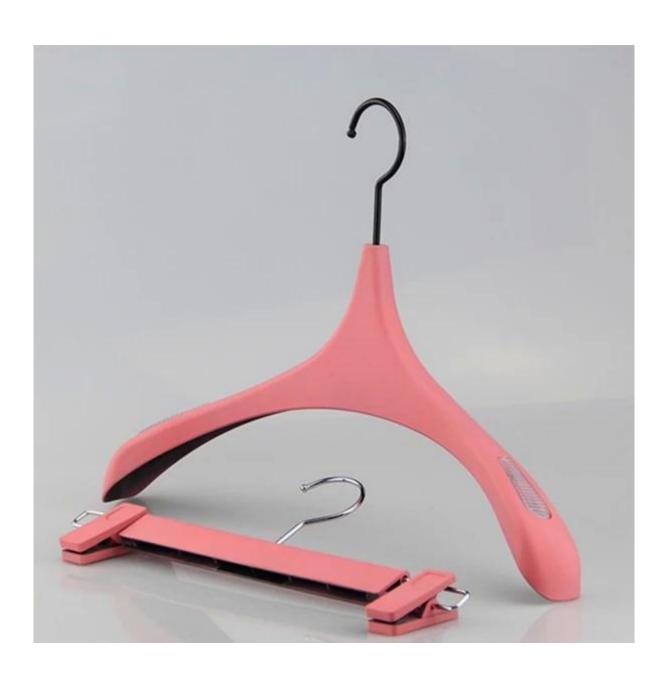

# HANGER DESCRIPTION

| Item No.         | WSR-002                                                                                                                                                       |
|------------------|---------------------------------------------------------------------------------------------------------------------------------------------------------------|
| Material         | Plastic (ABS)+rubber paint                                                                                                                                    |
| Size             | Length: top 40cm/bottom 33cm                                                                                                                                  |
| Color            | Pink                                                                                                                                                          |
| Metal Accessory  | black round hook                                                                                                                                              |
| Logo Effect      | custom                                                                                                                                                        |
| Surface Effect   | <u>rubber paint</u>                                                                                                                                           |
| MOQ              | 2000pcs each item                                                                                                                                             |
| Samples Time     | 7-8 days                                                                                                                                                      |
| Process          | By machine and hand craft                                                                                                                                     |
| Quality Level    | Luxury                                                                                                                                                        |
| Usage            | For women coat, jacket, clothes store, and other clothesdisplay                                                                                               |
| Packing          | <ul><li>1.1pc PE Foam bag pack 1pc hanger</li><li>2.10pcs hanger each layer</li><li>3.Customized size K=K carton</li><li>4.Customized shipping mark</li></ul> |
| Product capacity | 1000000-2000000 each month                                                                                                                                    |
| Delivery time    | 28-33 days                                                                                                                                                    |
| Payment way      | T/T, PayPal, West Union,                                                                                                                                      |
| Transportation   | By sea, by air, by express, (EXW,FOB,CNF,DDU)                                                                                                                 |
|                  | 1.Customized size and shape                                                                                                                                   |
| For your choose  | 2.Adjustable color                                                                                                                                            |
|                  | 3.Different logo effect                                                                                                                                       |
|                  | 4. Changeable metal accessories                                                                                                                               |
|                  | 5.Special packing way                                                                                                                                         |