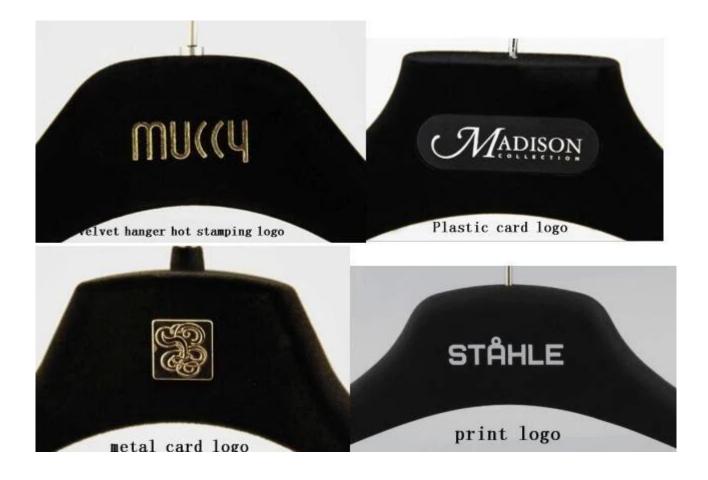

2.Adjustable color</li><li>3.Custom logo</li><li>4.Custom hook and clips</li></ul>                  |
|                  | 5.Special packing                                                                                                                                             |







HANGER HOOK AND CLIPS

# Round hook:



#### **HOOK SHAPE:**

Round shape with bead, Cocked round shape with bead, Round shape without bead and cocked, Round flat shape, Square shape, Square round shape, Long square shape, and more special shape.

#### HOOK AND CLIPS COLOR:

Shiny Silver Color, Nickeling(Mat Silver) Color, Gun Black Color, Ordinary Black Color, Mat Black Color, Ordinary Gold Color, Dark Gold Color, Copper(Rose Gold) Color, Champagne Gold Color, Bronze Color...

### DIFFERENT HANGER LOGO



### PROTECTIVE HANGER PACKAGE



We pack plastic hangers with good quality transparent plastic bag, place into suitable custom K=K carton, with suitable qty each carton. Print shipping mark outside each carton, it is very useful to distinguish goods in transit. Of course, if you have special requirment in package, we also can offer for you.

## <u>How vou can contact</u> **TEL/WECAHT/WHATSAPP:+86-15813884468**