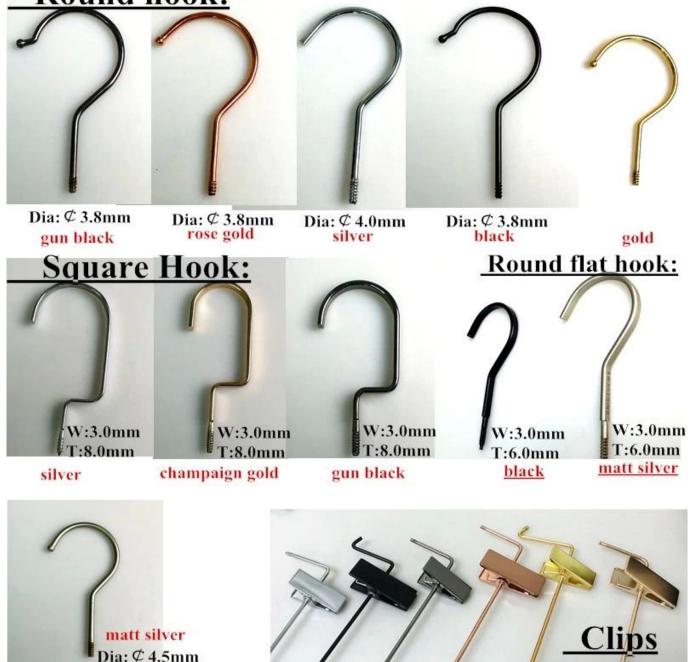

HANGER HOOK AND CLIPS

# Round hook:

#### **HOOK SHAPE:**

Round shape with bead, Cocked round shape with bead, Round shape without bead and cocked, Round flat shape, Square shape, Square round shape, Long square shape, and more special shape.

#### HOOK AND CLIPS COLOR:

Shiny Silver Color, Nickeling(Mat Silver) Color, Gun Black Color, Ordinary Black Color, Mat Black Color, Ordinary Gold Color, Dark Gold Color, Copper(Rose Gold) Color, Champagne Gold Color, Bronze Color...