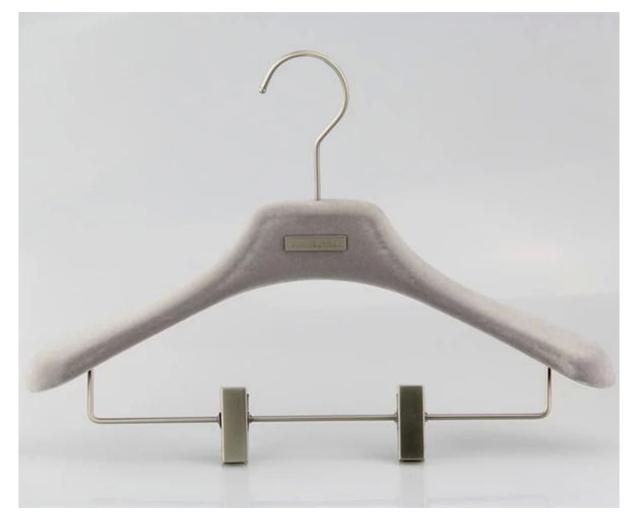

|
| Payment way      | T/T, PayPal, West Union                                                                                                                                       |
| Transportation   | By sea, by air, by express(EXW,FOB,CNF,DDU)                                                                                                                   |
| For your choose  | <ul><li>1.High quality custom hanger for clothing</li><li>2.Adjustable color</li><li>3.Custom logo</li><li>4.Custom hook and clips</li></ul>                  |
|                  | 5.Special packing                                                                                                                                             |







HANGER HOOK AND CLIPS

# Round hook:



#### **HOOK SHAPE:**

Round shape with bead, Cocked round shape with bead, Round shape without bead and cocked, Round flat shape, Square shape, Square round shape, Long square shape, and more special shape.

#### HOOK AND CLIPS COLOR:

Shiny Silver Color, Nickeling(Mat Silver) Color, Gun Black Color, Ordinary Black Color, Mat Black Color, Ordinary Gold Color, Dark Gold Color, Copper(Rose Gold) Color, Champagne Gold Color, Bronze Color...

### DIFFERENT HANGER LOGO



### PROTECTIVE HANGER PACKAGE



We pack plastic hangers with good quality transparent plastic bag, place into suitable custom K=K carton, with suitable qty each carton. Print shipping mark outside each carton, it is very useful to distinguish goods in transit. Of course, if you have s