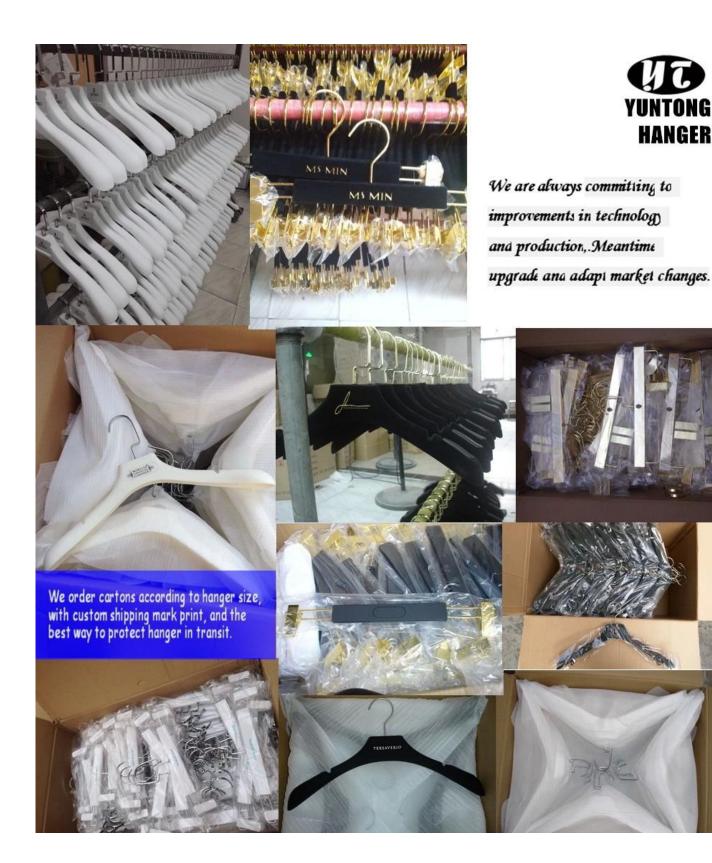

### PROTECTIVE HANGER PACKAGE

We pack plastic hangers with good quality transparent plastic bag, place into suitable custom K=K carton, with suitable qty each carton. Print shipping mark outside each carton, it is very useful to distinguish goods in transit. Of course, if you have special requirment in package, we also can offer for you.