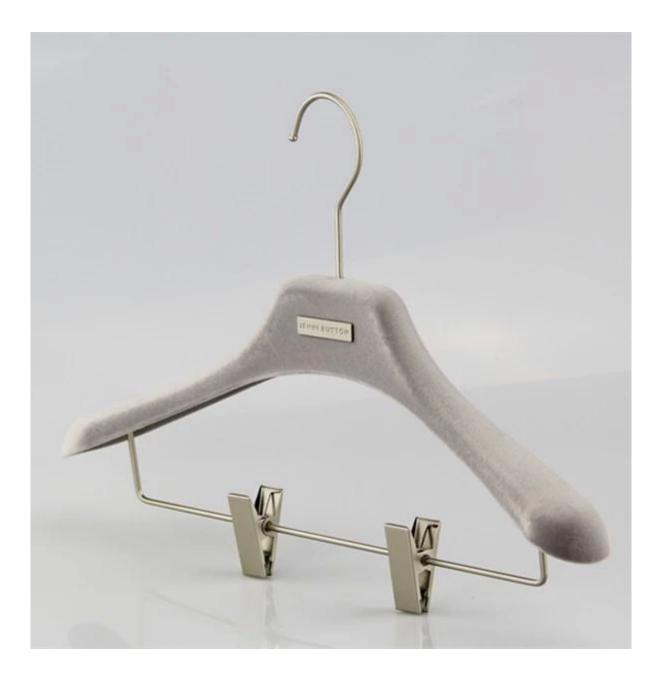

|
| Payment way      | T/T, PayPal, West Union                                                                                                                                       |
| Transportation   | By sea, by air, by express(EXW,FOB,CNF,DDU)                                                                                                                   |
| For your choose  | <ul><li>1.High quality custom hanger for clothing</li><li>2.Adjustable color</li><li>3.Custom logo</li><li>4.Custom hook and clips</li></ul>                  |
|                  | 5.Special packing                                                                                                                                             |







HANGER HOOK AND CLIPS

# Round hook:



#### **HOOK SHAPE:**

Round shape with bead, Cocked round shape with bead, Round shape without bead and cocked, Round flat shape, Square shape, Square round shape, Long square shape, and more special shape.

#### HOOK AND CLIPS COLOR:

Shiny Silver Color, Nickeling(Mat Silver) Color, Gun Black Color, Ordinary Black Color, Mat Black Color, Ordinary Gold Color, Dark Gold Color, Copper(Rose Gold) Color, Champagne Gold Color, Bronze Color...

### DIFFERENT HANGER LOGO



### PROTECTIVE HANGER PACKAGE



We pack plastic hangers with good quality transparent plastic bag, place into suitable custom K=K carton, with suitable qty each carton. Print shipping mark outside each carton, it is very useful to distinguish goods in transit. Of course, if you have