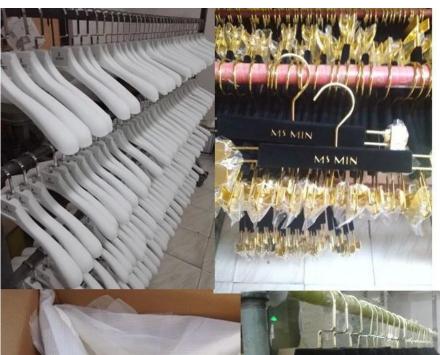

# PROTECTIVE

We are always committing to improvements in technology and production,. Meantime upgrade and adapt market changes.

We pack plastic hangers with good quality transparent plastic bag, place into suitable custom K=K carton, with suitable qty each carton. Print shipping mark outside each carton, it is very useful to distinguish goods in transit. Of course, if you have special requirment in package, we also can offer for you.