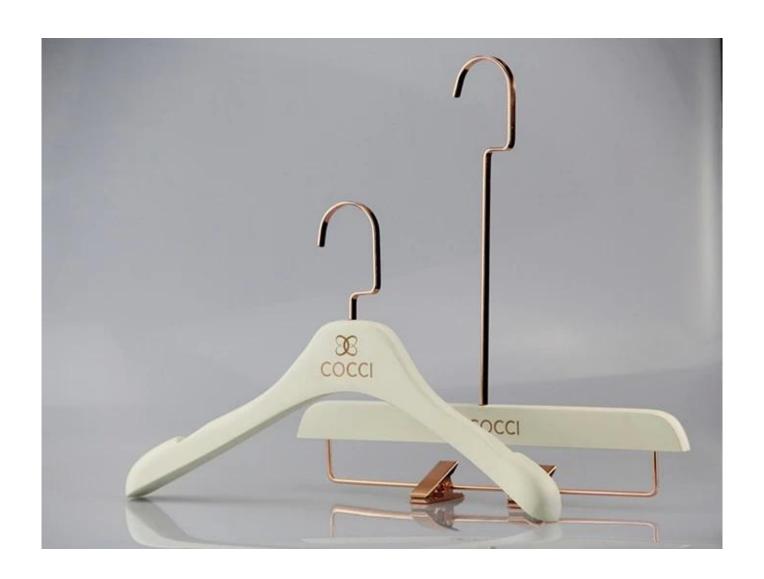

**Quality Level** 

Usage **Package** 

**Product capacity Delivery time** Payment way

**Transportation** 

For your choice

WSW-001 Lotus wood

length:39cm,bottom:33cm

White color

Rose gold square metal hook Laser engraved logo

White Taiho paint 1000pcs each item

7-10 days Handmade

Luxury&Top end

For man suits, coat, store
1.1pc PE Foam bag pack 1pc hanger

2.2pcs hanger each layer
3.Customized size K=K carton