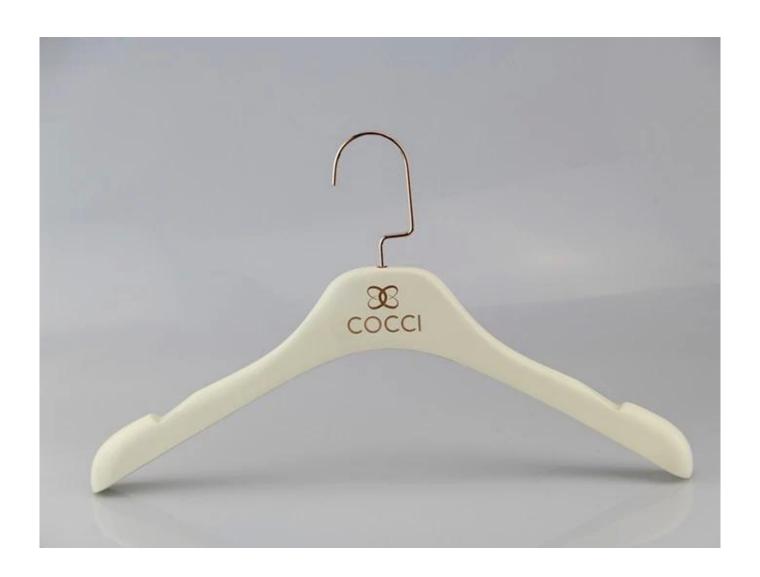

**Quality Level** 

Usage **Package** 

**Product capacity Delivery time** Payment way

**Transportation** 

For your choice

WSW-001 Lotus wood

length:39cm,bottom:33cm

White color

Rose gold square metal hook Laser engraved logo

White Taiho paint 1000pcs each item

7-10 days Handmade

Luxury&Top end

For man suits, coat, store
1.1pc PE Foam bag pack 1pc hanger

2.2pcs hanger each layer
3.Customized size K=K carton