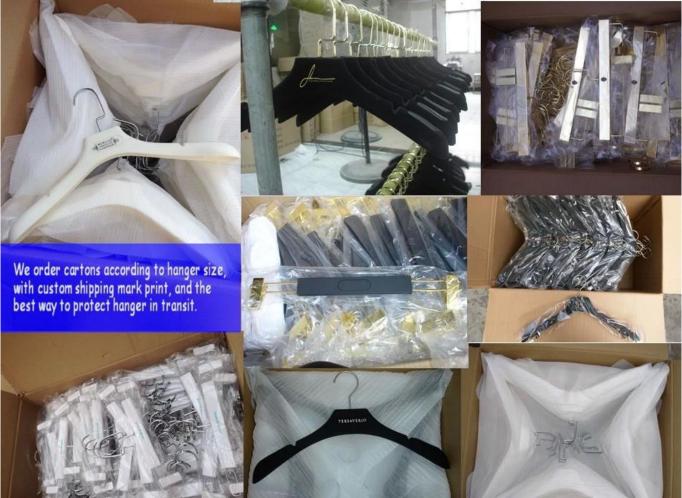

# PROTECTIVE

We are always committing to improvements in technology and production,. Meantime upgrade and adapt market changes.

We pack plastic hangers with good quality transparent plastic bag, place into suitable custom K=K carton, with suitable qty each carton. Print shipping mark outside each carton, it is very useful to distinguish goods in transit. Of course, if you have special requirment in package, we also can offer for you.