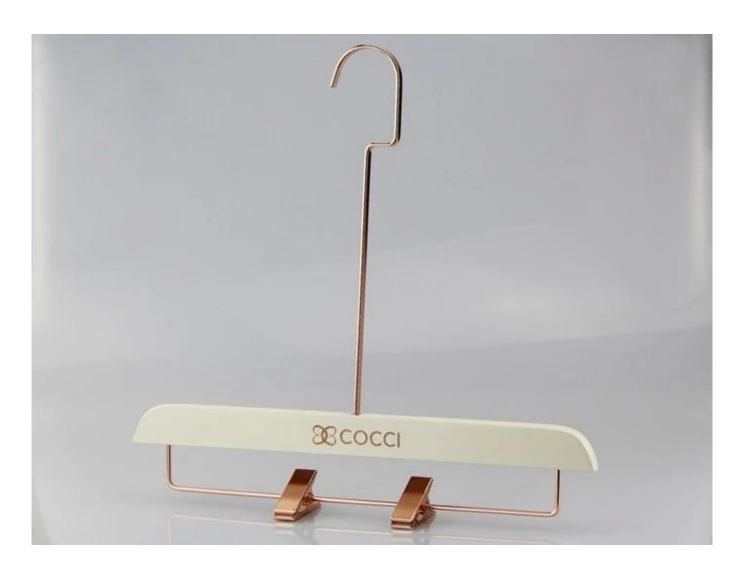

**Quality Level** 

Usage **Package** 

**Product capacity Delivery time** Payment way

**Transportation** 

For your choice

WSW-001 Lotus wood

length:39cm,bottom:33cm

White color

Rose gold square metal hook Laser engraved logo

White Taiho paint 1000pcs each item

7-10 days Handmade

Luxury&Top end

For man suits, coat, store
1.1pc PE Foam bag pack 1pc hanger

2.2pcs hanger each layer
3.Customized size K=K carton