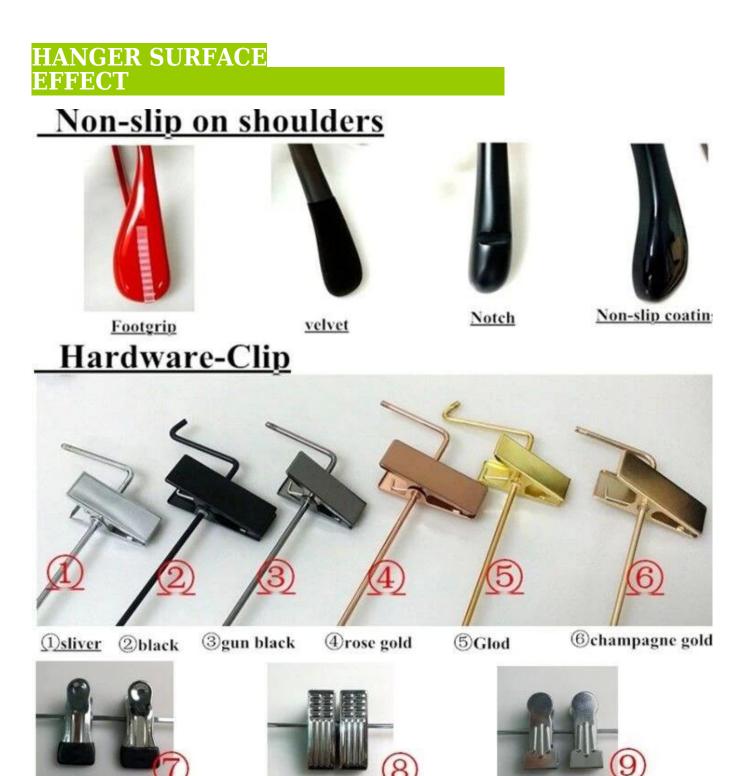

### **Shape for solution:**

Round shape with bead, Cocked round shape with bead, Round shape without bead and cocked, Round flat shape, Square shape, Square round shape, Long square shape, and more special shape.

### **Colors for solution:**

Shiny Silver Color, Nickeling(Mat Silver) Color, Gun Black Color, Ordinary Black Color, Mat Black Color, Ordinary Gold Color, Dark Gold Color, Copper(Rose Gold) Color, Champagne Gold Color, Bronze Color...

Metal plate logo

Laser logo in other color

Laser logo before paint

Laser logo before paint

Laser logo after paint

Silk-screen print logo

• Silk-screen print logo it can be one color, two colors, even three colors

- Laser logo before pain, the logo color will be same to the hanger color
- Laser logo after paint, the logo color is the wood color, the natural wood color
- Laser logo in other color, the logo color is the one color you chose, it can be red, blue, pink, gold, and any other color
- Metal plate logo is the most special one, need to open the new mould first, with the embossed, debossed and hollow effect