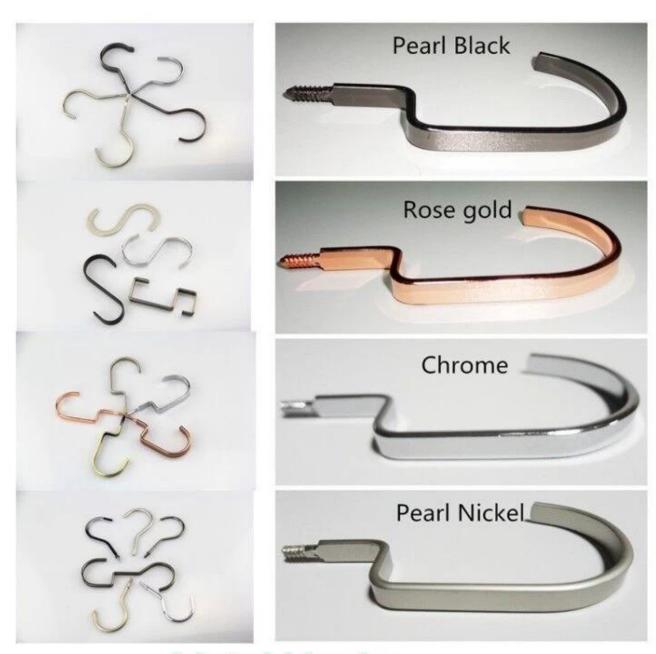

# Metal Hooks

Our metal accessory is Iron Material, with the different color electroplated, prevent metal accessories rusting effectively.

### **Shape for solution:**

Round shape with bead, Cocked round shape with bead, Round shape without bead and cocked, Round flat shape, Square shape, Square round shape, Long square shape, and more special shape.

### **Colors for solution:**

Shiny Silver Color, Nickeling(Mat Silver) Color, Gun Black Color, Ordinary Black Color, Mat Black Color, Ordinary Gold Color, Dark Gold Color, Copper(Rose Gold) Color, Champagne Gold Color, Bronze Color...