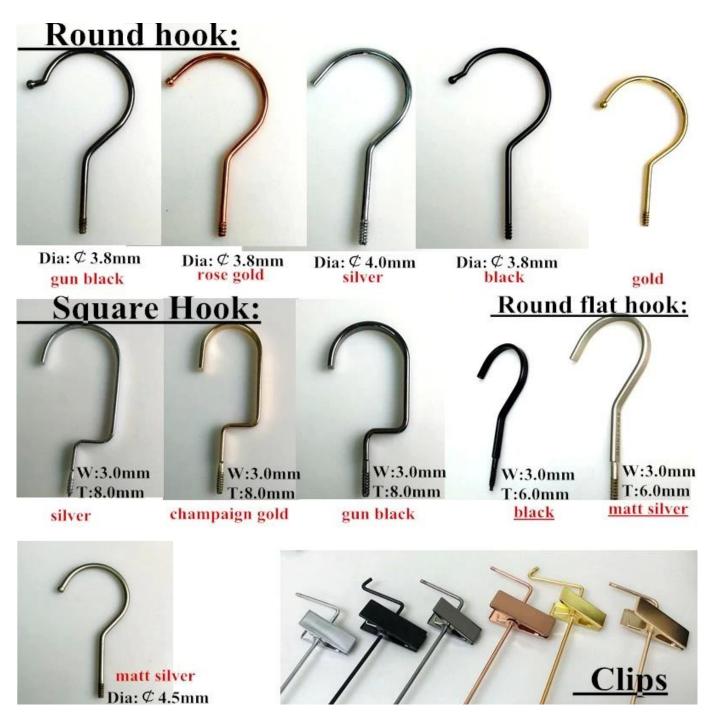

|
| Use             | jacket                                                |
| Payment way     | T/T, Paypal, west Union and other way                 |
| Transport way   | by sea, by air, by international express              |
| Production time | 45-50days                                             |

## 2. Hanger Detailed Picures







#### **OEM WOODEN HANGER FACTORY**

#### 1. Material

1) wood material: beech, lotus, pine, poplar, Chinese cherry, birch, ashtree, and so on

2) plastic: ABS, PS, PP

3) metals: aluminum, stainless steel, wire

#### 2 Logo.

we can put your logo on the hanger, three logo effect for your choice.

- 1) laser engraved logo
- 2) print logo
- 3) metal plate logo



#### 3. Hook

You can use the hook shape and color to the hanger



### 4. Our production department



### 5. Hanger package

For wooden hanger we use the custom size cardboard box We use the top quality K = K-box, it's strong.



wooden hanger package



wooden hanger package



extension hair hanger



metal hanger



velvet hanger



pant hanger

#### 6. Our company introduction

Factory name: Shenzhen Yuntong garment accessory co., Ltd.

Factory address: No. 18 Maoxing Road, henggang Town, Longgang area, Shenzhen City,

Guangdong Province,

China 518115.

We are near Hong Kong.

We accept the EXW, FOB, CIF, DDU, DDP Shipping conditions.

We can deliver by air, sea and express.

Any question, pls feel free to contact us.