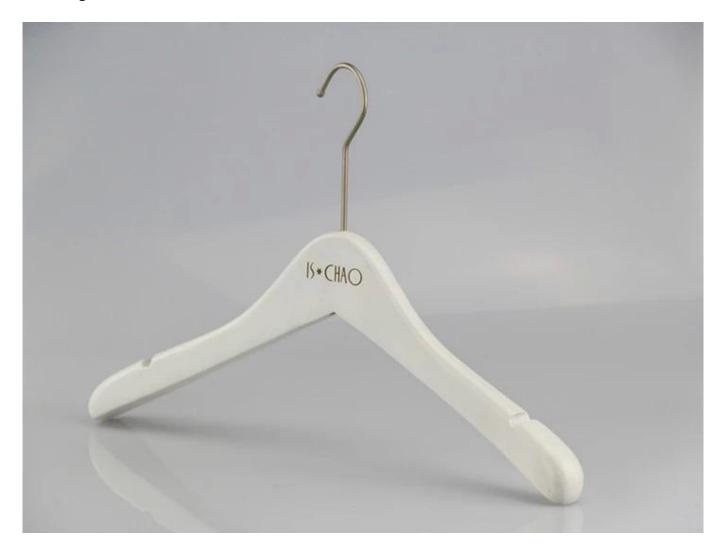

# 1. Product Description

| Product name    | WSW-004 white wooden top hanger pant hanger for women |
|-----------------|-------------------------------------------------------|
| Material        | Lotus wood                                            |
| Color           | Matt White                                            |
| Logo            | laser engraved logo                                   |
| Hook            | long nickle round hook                                |
| MOQ             | 1000pcs                                               |
| Use             | jacket                                                |
| Payment way     | T/T, Paypal, west Union and other way                 |
| Transport way   | by sea, by air, by international express              |
| Production time | 45-50days                                             |

## 2. Hanger Detailed Picures