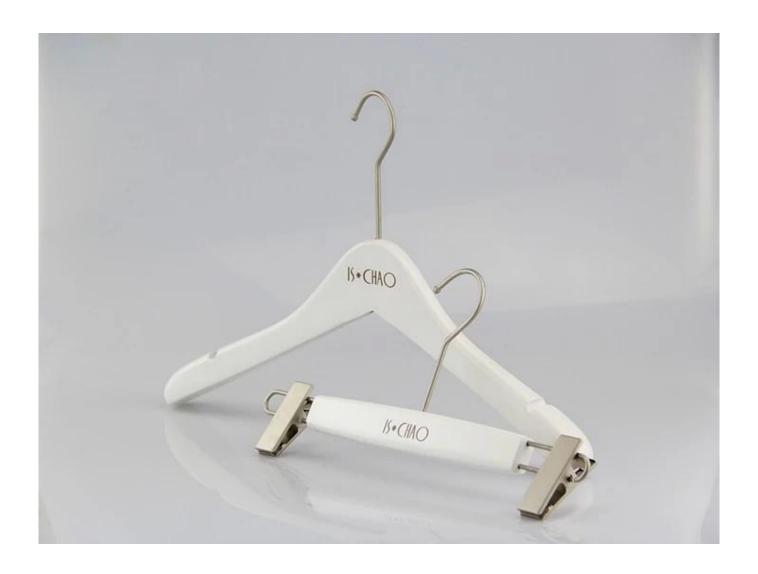

n |
|-----------------|-------------------------------------------------------|
| Material        | Lotus wood                                            |
| Color           | Matt White                                            |
| Logo            | laser engraved logo                                   |
| Hook            | long nickle round hook                                |
| MOQ             | 1000pcs                                               |
| Use             | jacket                                                |
| Payment way     | T/T, Paypal, west Union and other way                 |
| Transport way   | by sea, by air, by international express              |
| Production time | 45-50days                                             |

## 2. Hanger Detailed Picures







#### **OEM WOODEN HANGER FACTORY**

#### 1. Material

1) wood material: beech, lotus, pine, poplar, Chinese cherry, birch, ashtree, and so on

2) plastic: ABS, PS, PP

3) metals: aluminum, stainless steel, wire

#### 2 Logo.

we can put your logo on the hanger, three logo effect for your choice.

- 1) laser engraved logo
- 2) print logo
- 3) metal plate logo



#### 3. Hook

You can use the hook shape and color to the hanger



### 4. Our production department



### 5. Hanger package

For wooden hanger we use the custom size cardboard box We use the top quality K = K-box, it's strong.



wooden hanger package



wooden hanger package



extension hair hanger



metal hanger



velvet hanger



pant hanger

#### 6. Our company introduction

Factory name: Shenzhen Yuntong garment accessor