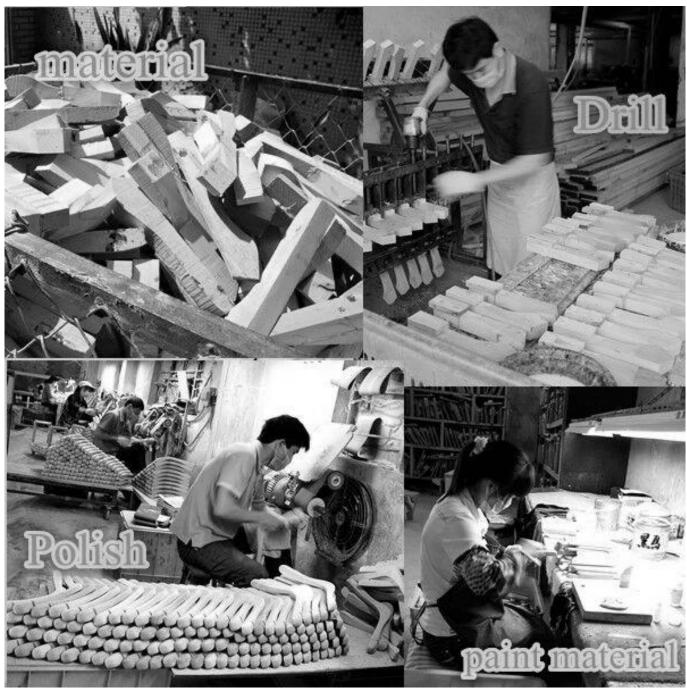

| jacket                                                |
| Payment way     | T/T, Paypal, west Union and other way                 |
| Transport way   | by sea, by air, by international express              |
| Production time | 45-50days                                             |

## 2. Hanger Detailed Picures







#### **OEM WOODEN HANGER FACTORY**

#### 1. Material

1) wood material: beech, lotus, pine, poplar, Chinese cherry, birch, ashtree, and so on

2) plastic: ABS, PS, PP

3) metals: aluminum, stainless steel, wire

#### 2 Logo.

we can put your logo on the hanger, three logo effect for your choice.

- 1) laser engraved logo
- 2) print logo
- 3) metal plate logo



#### 3. Hook

You can use the hook shape and color to the hanger



### 4. Our production department



### 5. Hanger package

For wooden hanger we use the custom size cardboard box We use the top quality K = K-box, it's strong.



wooden hanger package



wooden hanger package



extension hair hanger



metal hanger



velvet hanger



pant hanger

#### 6. Our company introduction

Factory name: Shenzhen Yuntong garment accessory co., Ltd.

Factory address: No. 18 Maoxing Road, henggang Town, Longgang area, Shenzhen City,

Guangdong Province,

China 518115.

We are near Hong Kong.

We accept the EXW, FOB, CIF, DDU, DDP Shipping conditions.

We can deliver by air, sea and express.

Any question, pls feel free to contact us.