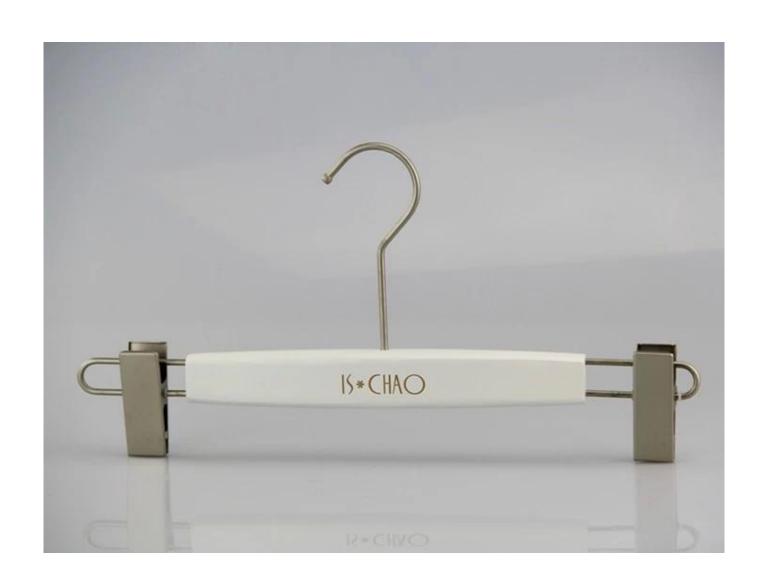

men |
|-----------------|-------------------------------------------------------|
| Material        | Lotus wood                                            |
| Color           | Matt White                                            |
| Logo            | laser engraved logo                                   |
| Hook            | long nickle round hook                                |
| MOQ             | 1000pcs                                               |
| Use             | jacket                                                |
| Payment way     | T/T, Paypal, west Union and other way                 |
| Transport way   | by sea, by air, by international express              |
| Production time | 45-50days                                             |

## 2. Hanger Detailed Picures







#### **OEM WOODEN HANGER FACTORY**

#### 1. Material

1) wood material: beech, lotus, pine, poplar, Chinese cherry, birch, ashtree, and so on

2) plastic: ABS, PS, PP

3) metals: aluminum, stainless steel, wire

#### 2 Logo.

we can put your logo on the hanger, three logo effect for your choice.

- 1) laser engraved logo
- 2) print logo
- 3) metal plate logo



#### 3. Hook

You can use the hook shape and color to the hanger



### 4. Our production department



### 5. Hanger package

For wooden hanger we use the custom size cardboard box We use the top quality K = K-box, it's strong.



wooden hanger package



wooden hanger package



extension hair hanger



metal hanger



velvet hanger



pant hanger

#### 6. Our company introduction

Factory name: Shenzhen Yuntong garment access