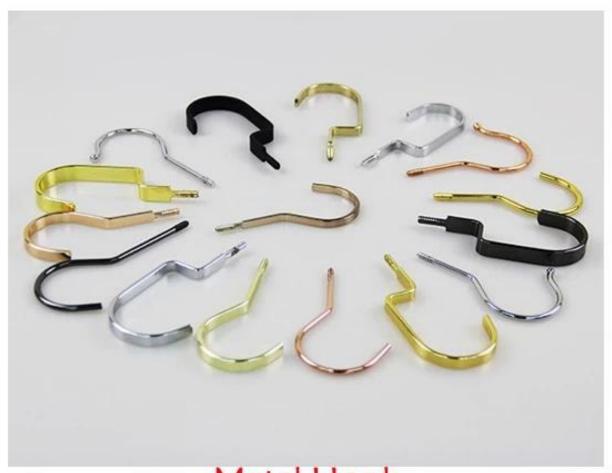

### THE KINDS OF METAL ACCESSORIES

Metal Hook

#### Metal Accessories Material: Iron

<u>Surface Effect:</u>Color electroplated, then surface covered with gloss oil, prevent rusting.

<u>Shape for Solution:</u> Round shape without bead and cocked, Round shape with bead, Round shape with bead and cocked, Square shape, Round flat shape, Flat round shape, Special long square shape and more.

<u>Color for Choice:</u> Chrome(shine silver), Nickeling(mat silver), Gun Black(shine b lack), Regular Black, Mat Black, Regular Gold, Dark Gold, Rose Gold, Champagne G old, Bronze and More.

Our metal accessories have different size, our production use different suitable metal accessories for different hanger. We offer the most suitable products for all clothes hanger.