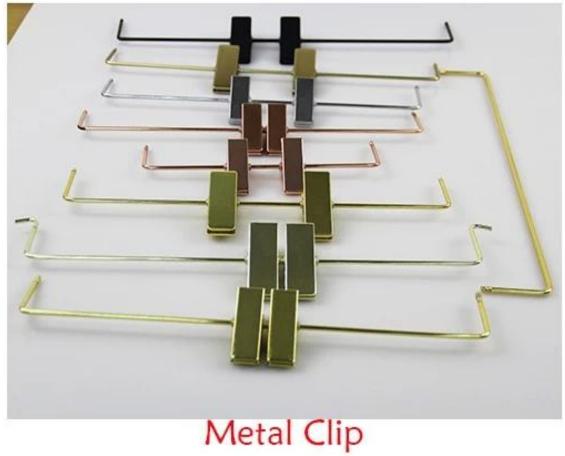

### THE KINDS OF METAL ACCESSORIES

Metal Hook

#### Metal Accessories Material: Iron

<u>Surface Effect:</u>Color electroplated, then surface covered with gloss oil, prevent rusting.

<u>Shape for Solution:</u> Round shape without bead and cocked, Round shape with bead, Round shape with bead and cocked, Square shape, Round flat shape, Flat round shape, Special long square shape and more.

<u>Color for Choice:</u> Chrome(shine silver), Nickeling(mat silver), Gun Black(shine b lack), Regular Black, Mat Black, Regular Gold, Dark Gold, Rose Gold, Champagne G old, Bronze and More.

Our metal accessories have different size, our production use different suitable metal accessories for different hanger. We offer the most suitable products for all clothes hanger.