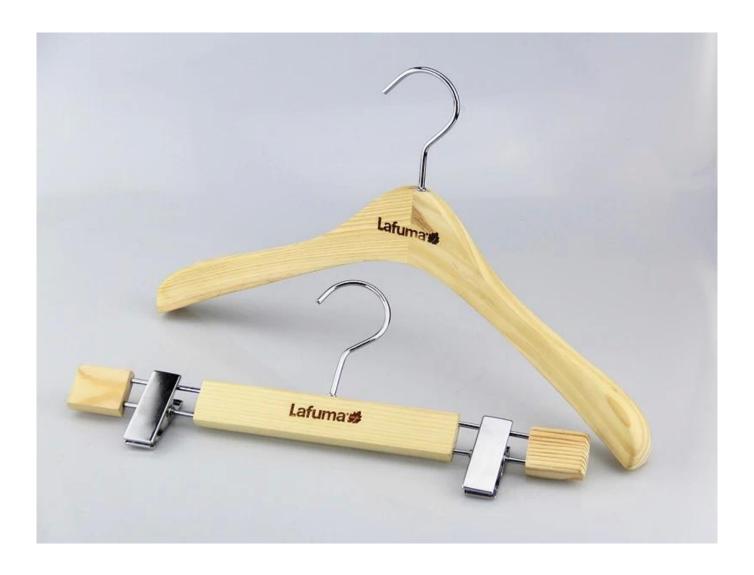

### **PRODUCT DATA**

 Item No.
 WSM-007
 Material
 Lotus Wood(Europe-imported beech wood,ead wood,ead wood,aak wood and so on)

 Size
 Top hanger L40em\*W3.0em,Pant hanger L36\*T1.4cm
 Color
 Natural wood color

 Metal Accessory's Liver round metal hook
 Loge Effect
 Laser logo in black color

 Surface Effect
 Transparent color paint painting
 MO0
 1000pcs each item

 Samples Time
 About 7 days for new sample
 Deliver time
 30-40 days