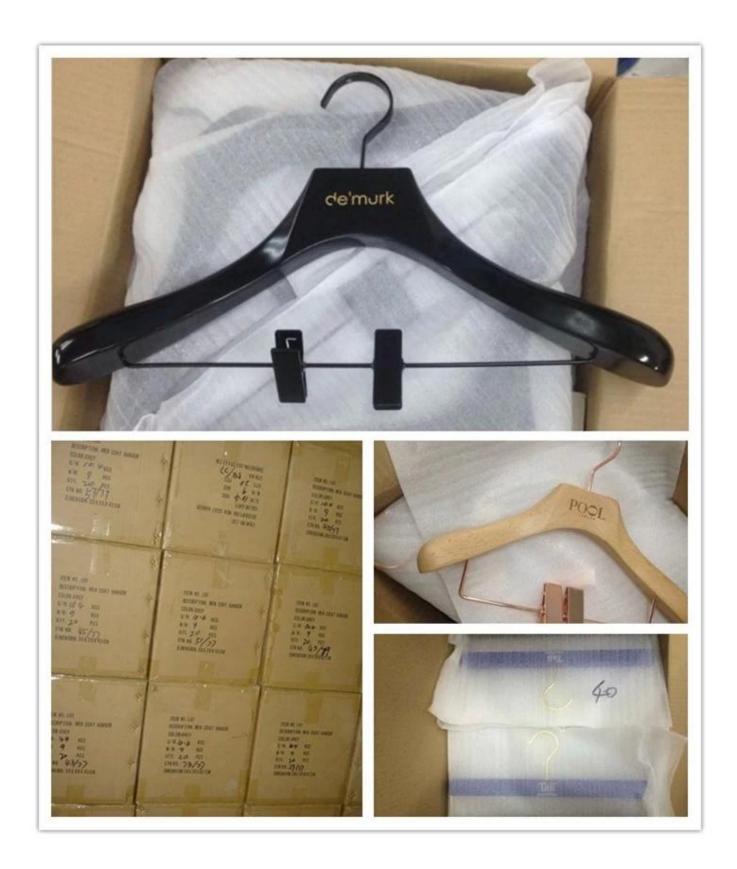

### PROTECTIVE PACKAGE

Pack different <u>hangers</u> with different suitable bag, <u>rubber coated hanger</u> and reg ular <u>plastic hanger</u> with transparent plastic bag, <u>velvet hanger</u> with PE Foam bag , and place hangers into the custom K=K size carton, with your shipping mark.

If you want different package for your clothes hanger, it is also no problem, te ll us your design and carton size, we will make it true.